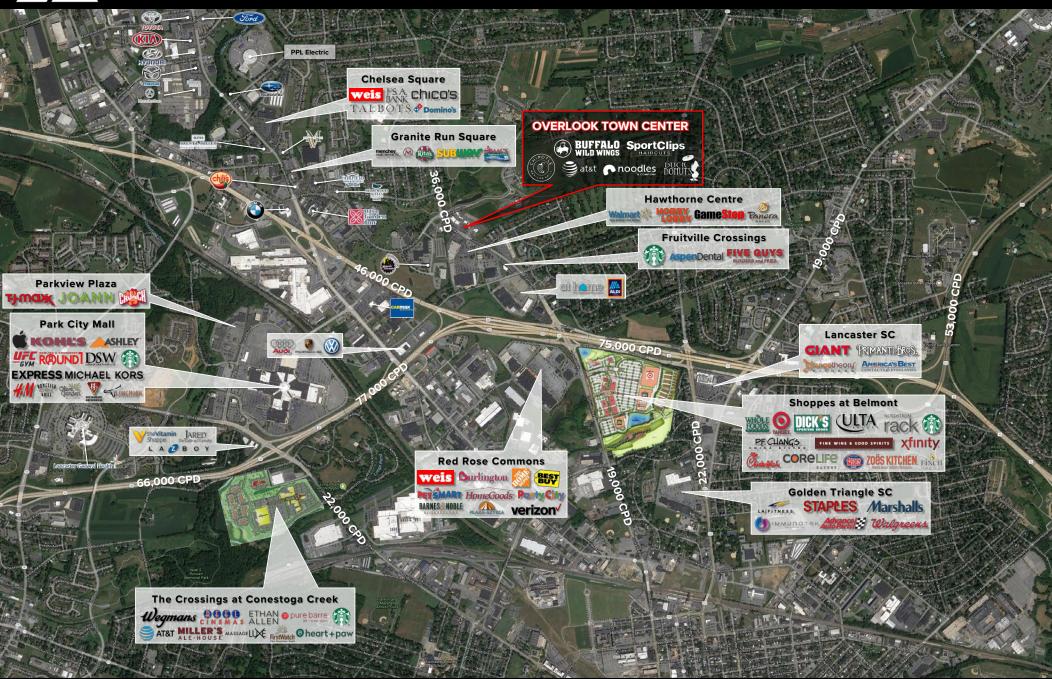

#### **LOCATION**

Overlook Town Center is strategically positioned with significant frontage in the market's primary retail corridor along Fruitville Pike with 3 points of access, 2 of which are signalized. The center benefits from the high-volume traffic flow of Fruitville Pike, which is one of the area's heaviest traveled roadways. Fruitville Pike acts as a focal point for retail, with a trade area that extends more than 5 miles, attracting a vast customer base. With the high concentration of traffic driven by the surrounding retail, the center pulls from not just the immediate trade area but the surrounding market points as well.

#### TRADE AREA

Adding to the stability of the project, Overlook Town Center shows a 20-minute drive time demographic of over 430,718 people with household incomes of more than \$76,672 and daytime employment demographics equally as strong with 247,965. The demographics within a 10-mile radius include 328,852 people in 127,854 homes, a labor force of 141,912 with an average household income of \$77,081. The area's growth since 2000 has increased over 14.4% with 18,462 new homes.