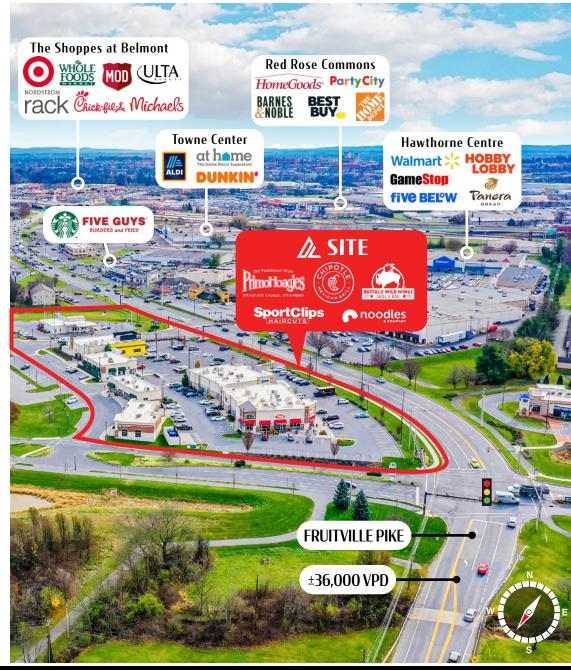

## **FEATURED TENANTS:**

Overlook Town Center is a 33,116 square-foot retail shopping center centrally located in Lancaster, Pennsylvania, situated along Fruitville Pike (36,000 VPD) with 3 points of access, two of which are signalized. The center features a mix of national and regional tenants including; Buffalo Wild Wings, Chipotle, Noodles & Company, Primo Hoagies, and AT&T, just to name a few. With its traffic generating lineup of destination style tenants, Overlook Town Center is one of the primary shopping destinations in the North Lancaster market.

TRAFFIC COUNTS: FRUITVILLE PIKE: ± 36,000 VPD

Fruitville Pike & Granite Run Road | Lancaster, PA 17601