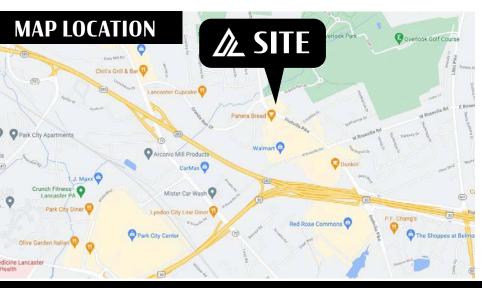

#### **LOCATION**

Overlook Town Center is strategically positioned with significant frontage in the market's primary retail corridor along Fruitville Pike with 3 points of access, 2 of which are signalized. The center benefits from the high-volume traffic flow of Fruitville Pike, which is one of the area's heaviest traveled roadways. Fruitville Pike acts as a focal point for retail, with a trade area that extends more than 5 miles, attracting a vast customer base. With the high concentration of traffic driven by the surrounding retail, the center pulls from not just the immediate trade area but the surrounding market points as well.