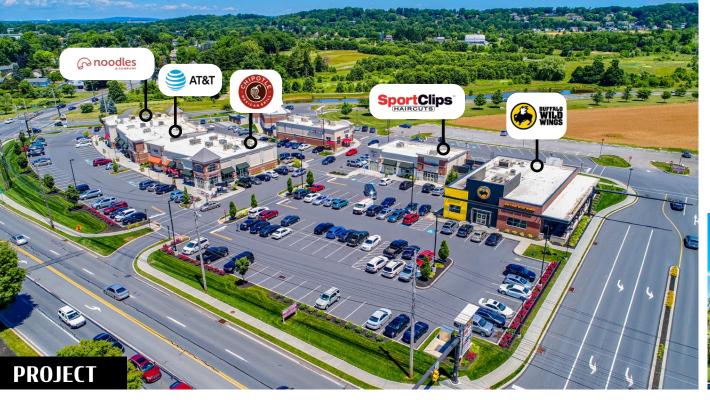

## **FEATURED TENANTS:**

Overlook Town Center is a 33,116 square-foot retail shopping center centrally located in Lancaster, Pennsylvania, situated along Fruitville Pike (36,000 VPD) with 3 points of access, two of which are signalized. The center features a mix of national and regional tenants including; Buffalo Wild Wings, Chipotle, Noodles & Company, Primo Hoagies, and AT&T, just to name a few. With its traffic generating lineup of destination style tenants, Overlook Town Center is one of the primary shopping destinations in the North Lancaster market.