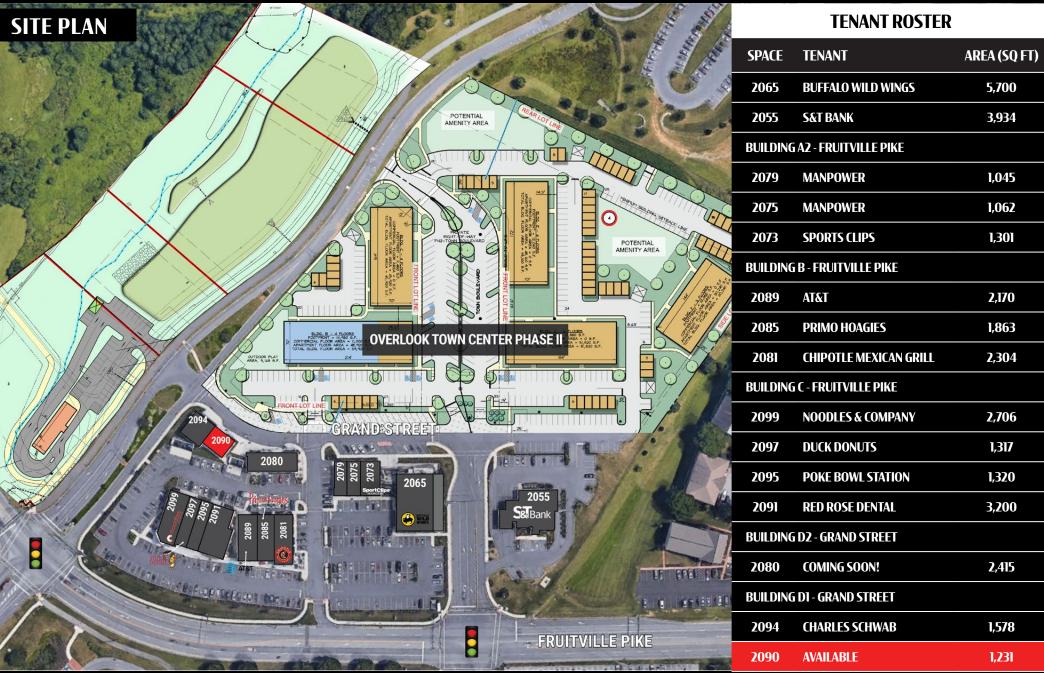

## **FEATURED TENANTS:**

Overlook Town Center is a 33,116 square-foot retail shopping center centrally located in Lancaster, Pennsylvania, situated along Fruitville Pike (36,000 VPD) with 3 points of access, two of which are signalized. The center features a mix of national and regional tenants including; Buffalo Wild Wings, Chipotle, Noodles & Company, Primo Hoagies, and AT&T, just to name a few. With its traffic generating lineup of destination style tenants, Overlook Town Center is one of the primary shopping destinations in the North Lancaster market.