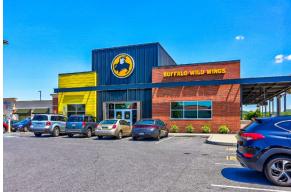

## **FEATURED TENANTS:**

Overlook Town Center is a 33,116 square-foot retail shopping center centrally located in Lancaster, Pennsylvania, situated along Fruitville Pike (36,000 VPD) with 3 points of access, two of which are signalized. The center features a mix of national and regional tenants including; Buffalo Wild Wings, Chipotle, Noodles & Company, Primo Hoagies, and AT&T, just to name a few. With its traffic generating lineup of destination style tenants, Overlook Town Center is one of the primary shopping destinations in the North Lancaster market.