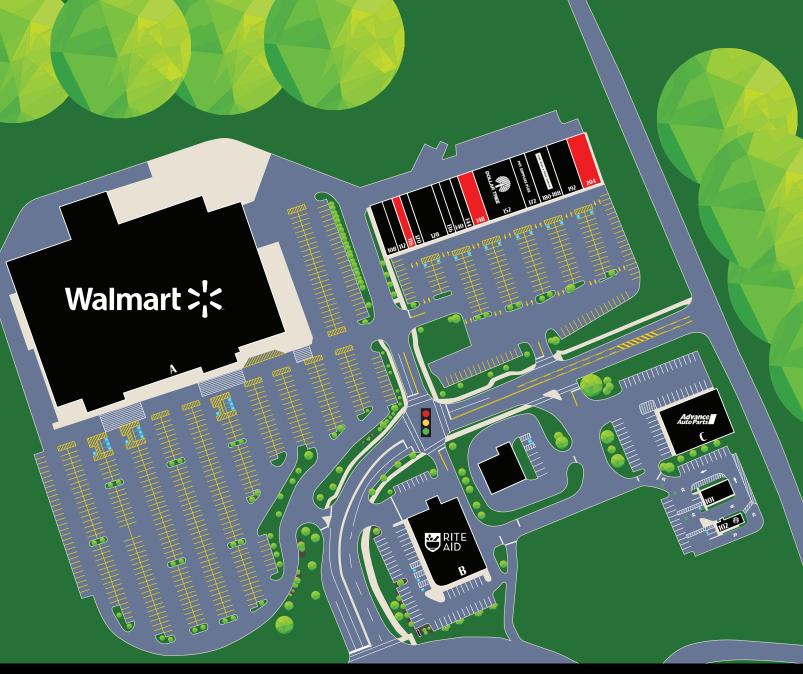

#### ±1,500 - 3,940 SF Available For Lease

| А       | Walmart                 | 151,060 |
|---------|-------------------------|---------|
| В       | Rite Aid                |         |
| C       | Advance Auto            | 9,350   |
| 108     | Verizon                 | 1,940   |
| 112     | Newberry Animal Health  | 1,700   |
| 116     | AVAILABLE               | 1,500   |
| 120     | Great Clips             | 1,500   |
| 128     | Xing Xing Buffet        | 5,000   |
| 136     | TNC Nails & Spa         | 1,500   |
| 140     | Brothers Pizza          | 2,000   |
| 144     | Tobacco & Vape LLC      | 1,500   |
| 148     | AVAILABLE               | 2,000   |
| 152     | Dollar Tree             | 8,000   |
| 172     | Pet Supplies Plus       | 4,107   |
| 180-188 | Fine Wine & Spirits     | 4,393   |
| 192     | Drayer Physical Therapy | 4,000   |
| 204     | AVAILABLE               | 3,940   |
| 101     | Sherwin Williams        |         |
| 102     | Starbucks               |         |
|         | CENTER TOTAL            | 201,883 |