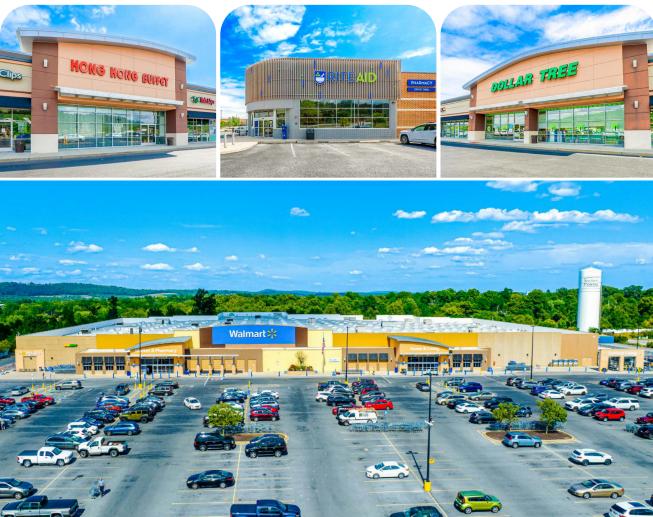

NEWBERRY POINTE

Old Trail Rd & Pleasant View Dr | Etters, PA 17319

**Newberry Pointe** is a 201,883 square-foot Walmart anchored retail shopping center centrally located in Etters, Pennsylvania directly off of I-83 (82,000 VPD), with signalized access. The project is located just 15 miles South of Harrisburg, Pa. and 15 miles North of York, Pa. To go along with its strong anchor, the center also includes co-tenants such as, Advance Auto Parts, Dollar Tree, Wine & Spirits and Rite Aid, just to name a few.

#### ±1,500 - 3,940 SF Available For Lease

| А       | Walmart                 | 151,060 |
|---------|-------------------------|---------|
| В       | Rite Aid                |         |
| C       | Advance Auto            | 9,350   |
| 108     | Verizon                 | 1,940   |
| 112     | Newberry Animal Health  | 1,700   |
| 116     | AVAILABLE               | 1,500   |
| 120     | Great Clips             | 1,500   |
| 128     | Xing Xing Buffet        | 5,000   |
| 136     | TNC Nails & Spa         | 1,500   |
| 140     | Brothers Pizza          | 2,000   |
| 144     | Tobacco & Vape LLC      | 1,500   |
| 148     | AVAILABLE               | 2,000   |
| 152     | Dollar Tree             | 8,000   |
| 172     | Pet Supplies Plus       | 4,107   |
| 180-188 | Fine Wine & Spirits     | 4,393   |
| 192     | Drayer Physical Therapy | 4,000   |
| 204     | AVAILABLE               | 3,940   |
| 101     | Sherwin Williams        |         |
| 102     | Starbucks               |         |
|         | CENTER TOTAL            | 201,883 |