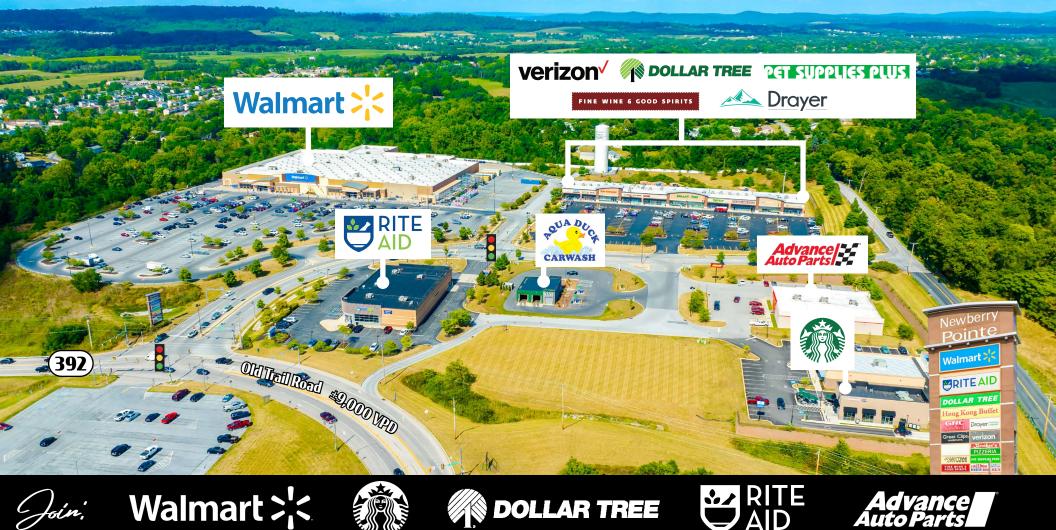

NEWBERRY POINTE

Old Trail Rd & Pleasant View Dr | Etters, PA 17319

**Newberry Pointe** is a 201,883 square-foot Walmart anchored retail shopping center centrally located in Etters, Pennsylvania directly off of I-83 (82,000 VPD), with signalized access. The project is located just 15 miles South of Harrisburg, Pa. and 15 miles North of York, Pa. To go along with its strong anchor, the center also includes co-tenants such as, Advance Auto Parts, Dollar Tree, Wine & Spirits and Rite Aid, just to name a few.

# NEWBERRY POINTE

Location

Newberry Pointe is strategically positioned with significant frontage in the market's only retail corridor directly off of I-83. The center benefits from a high influx of traffic from the I-83 Exit, as well as the surrounding customer base. The center acts as a regional shopping destination for a trade area that extends 10-15 miles in each direction, attracting a vast customer demographic. Newberry Pointe has a high concentration of traffic generating tenants located within the shopping center which allows it to pull from not just the immediate market point, but all surrounding towns and communities alike.

#### ±1,500 - 3,940 SF Available For Lease

| А       | Walmart                 | 151,060 |
|---------|-------------------------|---------|
| В       | Rite Aid                |         |
| C       | Advance Auto            | 9,350   |
| 108     | Verizon                 | 1,940   |
| 112     | Newberry Animal Health  | 1,700   |
| 116     | AVAILABLE               | 1,500   |
| 120     | Great Clips             | 1,500   |
| 128     | Xing Xing Buffet        | 5,000   |
| 136     | TNC Nails & Spa         | 1,500   |
| 140     | Brothers Pizza          | 2,000   |
| 144     | Tobacco & Vape LLC      | 1,500   |
| 148     | AVAILABLE               | 2,000   |
| 152     | Dollar Tree             | 8,000   |
| 172     | Pet Supplies Plus       | 4,107   |
| 180-188 | Fine Wine & Spirits     | 4,393   |
| 192     | Drayer Physical Therapy | 4,000   |
| 204     | AVAILABLE               | 3,940   |
| 101     | Sherwin Williams        |         |
| 102     | Starbucks               |         |
|         | CENTER TOTAL            | 201,883 |