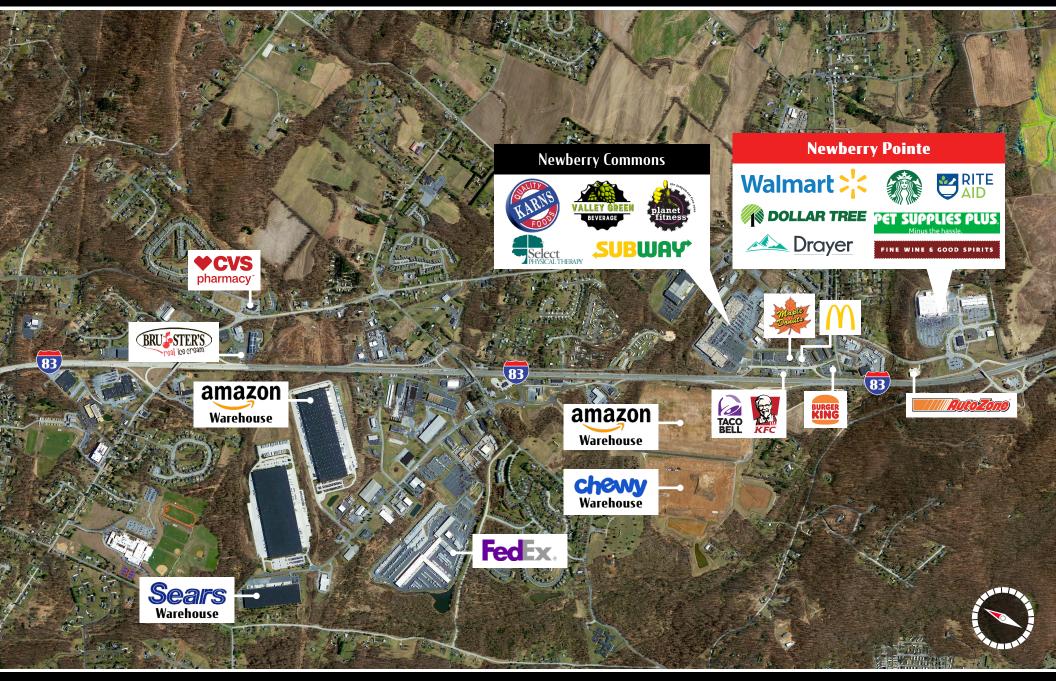

NEWBERRY POINTE

Old Trail Rd & Pleasant View Dr | Etters, PA 17319

**Newberry Pointe** is a 201,883 square-foot Walmart anchored retail shopping center centrally located in Etters, Pennsylvania directly off of I-83 (82,000 VPD), with signalized access. The project is located just 15 miles South of Harrisburg, Pa. and 15 miles North of York, Pa. To go along with its strong anchor, the center also includes co-tenants such as, Advance Auto Parts, Dollar Tree, Wine & Spirits and Rite Aid, just to name a few.

# NEWBERRY POINTE

Location

Newberry Pointe is strategically positioned with significant frontage in the market's only retail corridor directly off of I-83. The center benefits from a high influx of traffic from the I-83 Exit, as well as the surrounding customer base. The center acts as a regional shopping destination for a trade area that extends 10-15 miles in each direction, attracting a vast customer demographic. Newberry Pointe has a high concentration of traffic generating tenants located within the shopping center which allows it to pull from not just the immediate market point, but all surrounding towns and communities alike.

#### ±1,500 - 3,940 SF Available For Lease

| А       | Walmart                 | 151,060 |
|---------|-------------------------|---------|
| В       | Rite Aid                |         |
| C       | Advance Auto            | 9,350   |
| 108     | Verizon                 | 1,940   |
| 112     | Newberry Animal Health  | 1,700   |
| 116     | AVAILABLE               | 1,500   |
| 120     | Great Clips             | 1,500   |
| 128     | Xing Xing Buffet        | 5,000   |
| 136     | TNC Nails & Spa         | 1,500   |
| 140     | Brothers Pizza          | 2,000   |
| 144     | Tobacco & Vape LLC      | 1,500   |
| 148     | AVAILABLE               | 2,000   |
| 152     | Dollar Tree             | 8,000   |
| 172     | Pet Supplies Plus       | 4,107   |
| 180-188 | Fine Wine & Spirits     | 4,393   |
| 192     | Drayer Physical Therapy | 4,000   |
| 204     | AVAILABLE               | 3,940   |
| 101     | Sherwin Williams        |         |
| 102     | Starbucks               |         |
|         | CENTER TOTAL            | 201,883 |