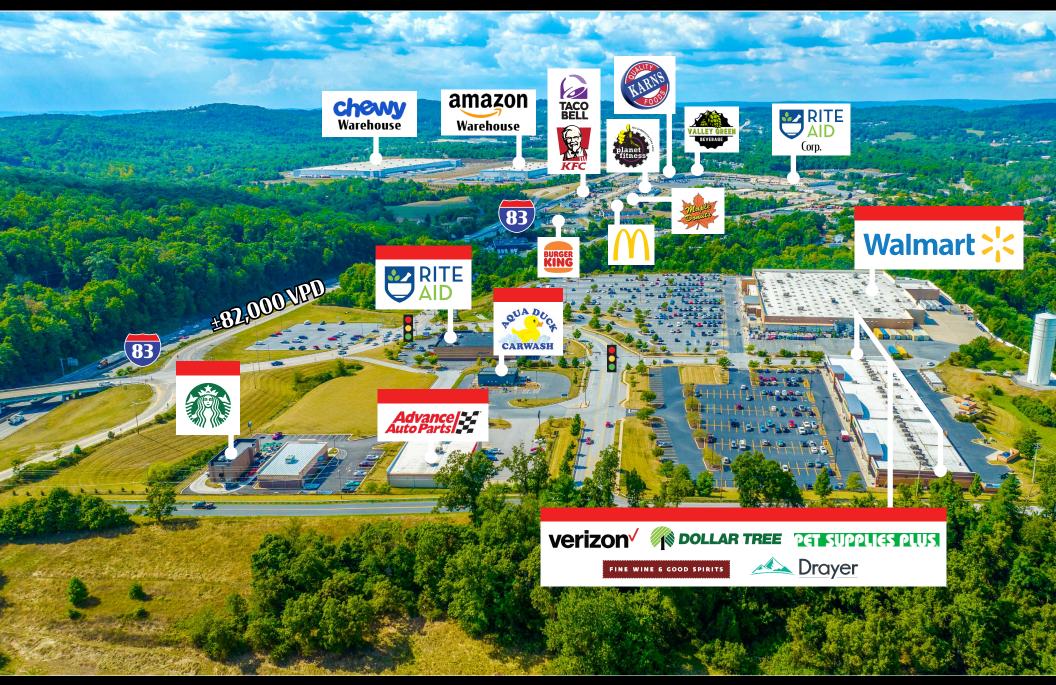

NEWBERRY POINTE

Old Trail Rd & Pleasant View Dr | Etters, PA 17319

**Newberry Pointe** is a 201,883 square-foot Walmart anchored retail shopping center centrally located in Etters, Pennsylvania directly off of I-83 (82,000 VPD), with signalized access. The project is located just 15 miles South of Harrisburg, Pa. and 15 miles North of York, Pa. To go along with its strong anchor, the center also includes co-tenants such as, Advance Auto Parts, Dollar Tree, Wine & Spirits and Rite Aid, just to name a few.

# NEWBERRY POINTE

Location

Newberry Pointe is strategically positioned with significant frontage in the market's only retail corridor directly off of I-83. The center benefits from a high influx of traffic from the I-83 Exit, as well as the surrounding customer base. The center acts as a regional shopping destination for a trade area that extends 10-15 miles in each direction, attracting a vast customer demographic. Newberry Pointe has a high concentration of traffic generating tenants located within the shopping center which allows it to pull from not just the immediate market point, but all surrounding towns and communities alike.

Trade area

Adding to the stability of the project, Newberry Pointe shows a 20-minute drive time demographic of over 198,152 people with household incomes of more than \$80,734 and daytime employment demographics equally as strong with 156,227. The demographics within a 10 mile radius include 296,322 people in 119,777 homes, a labor force of 240,294 with an average household income of \$84,316. The area's growth has increased over 14.3% since 2000 with over 18,370 new homes.