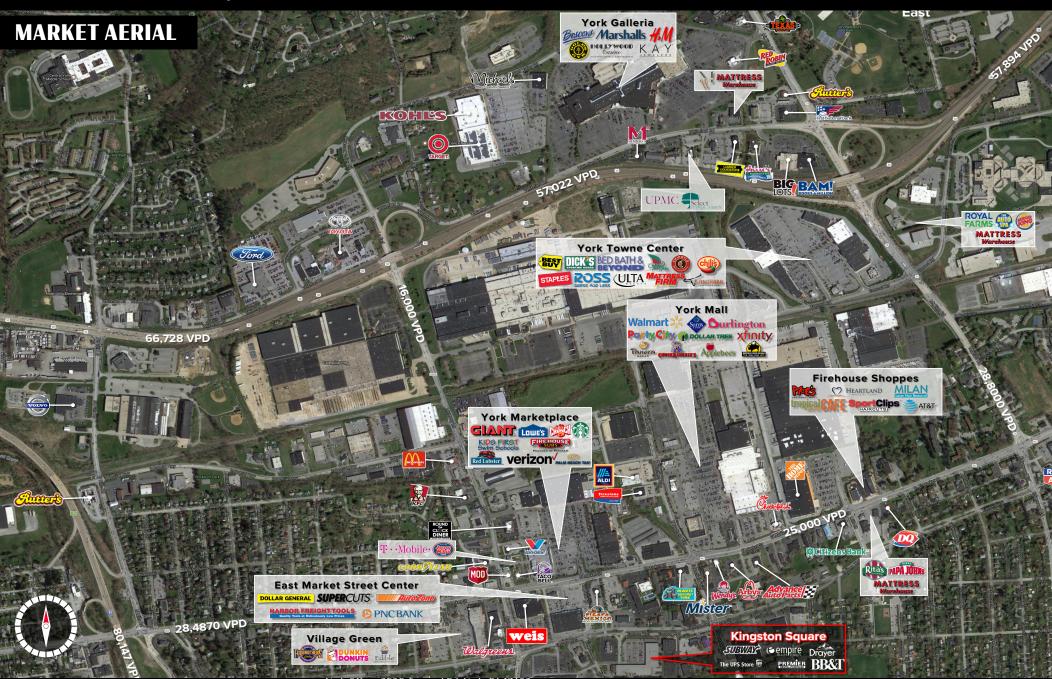

### Kingston Square 2500 Eastern Blvd | York, PA 17402

## Available For Lease

**Blake Shaffer | Brad Rohrbaugh | Chad Stine** 717.843.5555

www.bennettwilliams.com | Retail Brokerage. **Redefined.** 

York Office: 3528 Concord Rd. York, PA 17402 Exton Office: 1 East Uwchlan Avenue, Suite 409, Exton, PA 19341 Lancaster Office: 2173 Embassy Drive, Suite 201, Lancaster, PA 17601 New Jersey Office: 309 Fellowship Rd, Suite 200, Mt. Laurel, NJ 08054