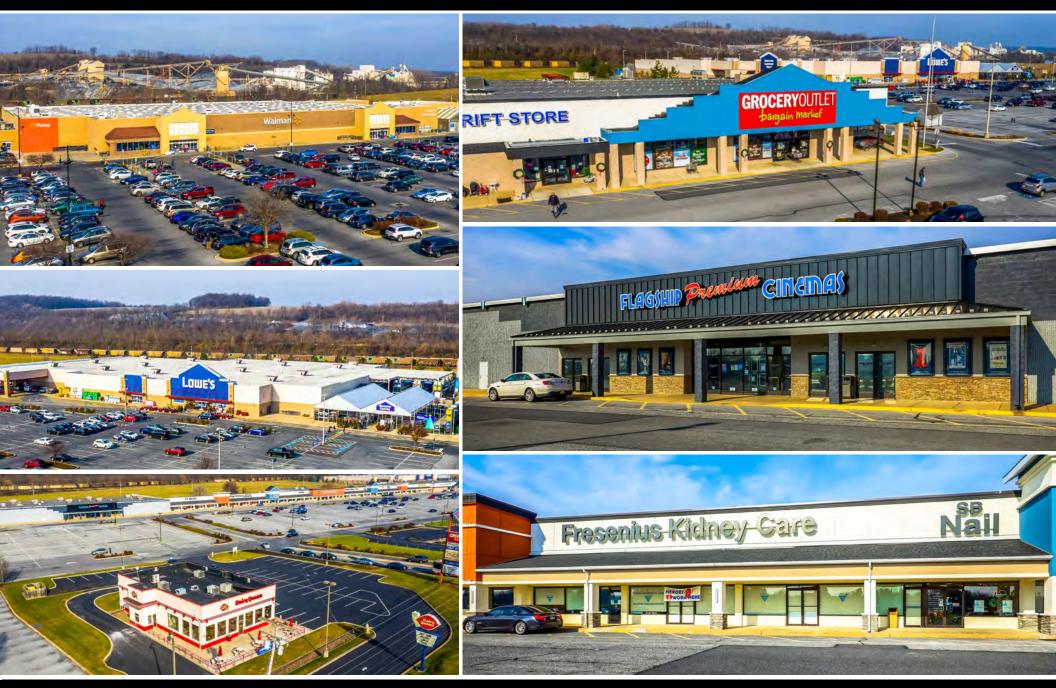

# North Londonderry Square | Palmyra, PA 17078

**North Londonderry Square** is a 177,804 square foot, Walmart and Lowes shadow anchored, retail shopping center with a recently renovated façade ideally located along Route 422 in Palmyra, PA. This site presents a rare opportunity for any retailer to enter a very strong retail market. Along with its ideal location, this opportunity has excellent visibility to the Route 422 (18,000 VPD), as well as billboard-esque pylon signage. The site also benefits from having three access points, all of which are signalized, providing customers adequate ingress/egress points. With the center's traffic generating mix of national retailers including Walmart, Lowes, and Flagship Cinemas, this opportunity is perfect for any retailer.