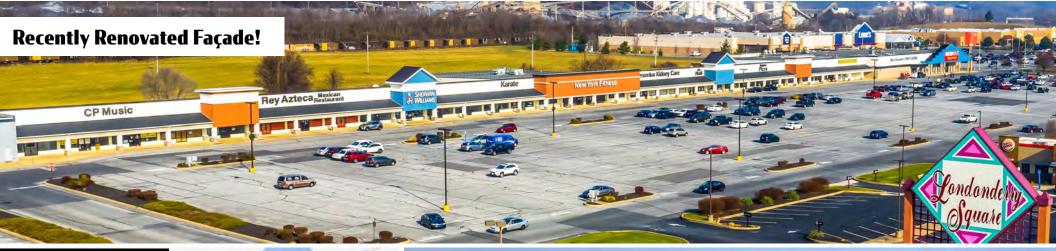

# North Londonderry Square | Palmyra, PA 17078

**North Londonderry Square** is a 177,804 square foot, Walmart and Lowes shadow anchored, retail shopping center with a recently renovated façade ideally located along Route 422 in Palmyra, PA. This site presents a rare opportunity for any retailer to enter a very strong retail market. Along with its ideal location, this opportunity has excellent visibility to the Route 422 (18,000 VPD), as well as billboard-esque pylon signage. The site also benefits from having three access points, all of which are signalized, providing customers adequate ingress/egress points. With the center's traffic generating mix of national retailers including Walmart, Lowes, and Flagship Cinemas, this opportunity is perfect for any retailer.