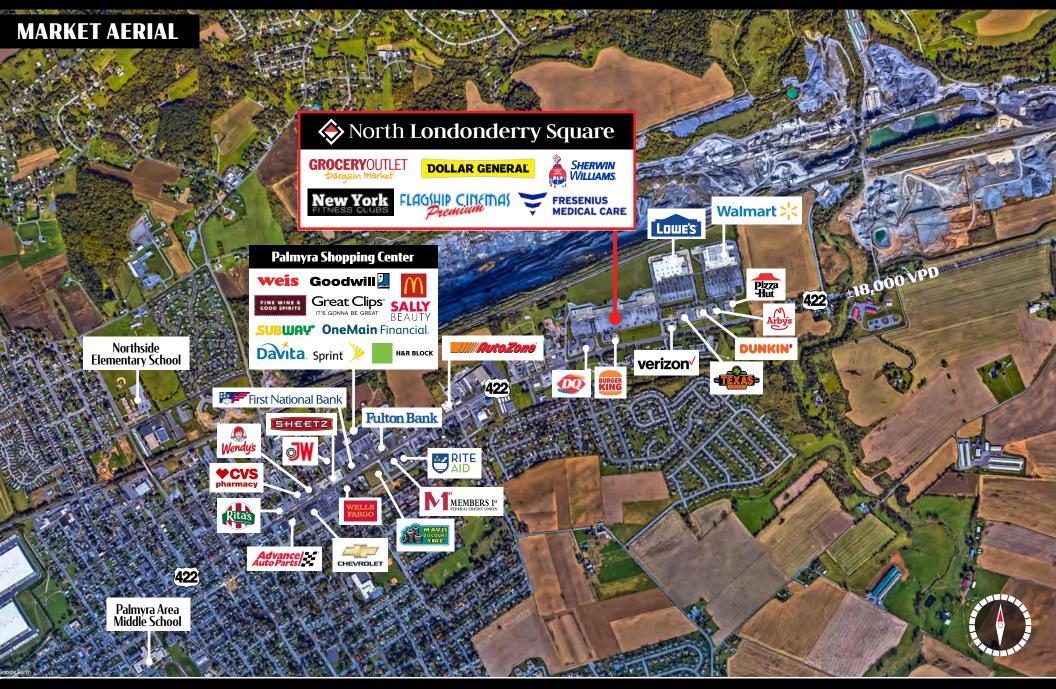

# North Londonderry Square | Palmyra, PA 17078

**North Londonderry Square** is a 177,804 square foot, Walmart and Lowes shadow anchored, retail shopping center with a recently renovated façade ideally located along Route 422 in Palmyra, PA. This site presents a rare opportunity for any retailer to enter a very strong retail market. Along with its ideal location, this opportunity has excellent visibility to the Route 422 (18,000 VPD), as well as billboard-esque pylon signage. The site also benefits from having three access points, all of which are signalized, providing customers adequate ingress/egress points. With the center's traffic generating mix of national retailers including Walmart, Lowes, and Flagship Cinemas, this opportunity is perfect for any retailer.

TRAFFIC COUNTS: Route 422 - 18,000 VPD 🕬

Blake Shaffer | Gary Russell | Brad Rohrbaugh | Chad Stine

COMMERCIAL For Leasing Information: 717.843.5555 | Learn more online at www.bennettwilliams.com

COMMERCIAL BROKERAGE. Redefined