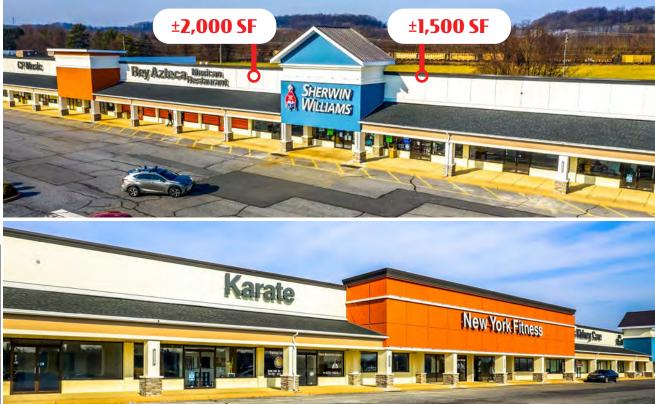

North Londonderry Square | Palmyra, PA 17078

Available For Cease

| SITE PLA            | N                       |                                      |              |                             |                |            |                                     |                  |                  |                              |       |
|---------------------|-------------------------|--------------------------------------|--------------|-----------------------------|----------------|------------|-------------------------------------|------------------|------------------|------------------------------|-------|
|                     | Same a                  |                                      |              |                             |                |            |                                     |                  |                  |                              |       |
|                     |                         | 1028<br>1028<br>1038<br>1048<br>1054 |              |                             |                |            |                                     |                  |                  |                              |       |
|                     |                         |                                      |              | Pad 6, 7 & 8<br>± 3.0 Acres |                | verizo     |                                     |                  |                  | Pac<br>± 2 A<br>Pizza<br>Hut |       |
|                     |                         |                                      | BURGER       | ± 18,000 VPD                | Arres 1        | Venzo      | 42                                  | 22               |                  | States and the               |       |
| SUITE               | TENANT                  | SF                                   | SUITE        | TENANT                      | SF             | SUITE      | TENANT                              | SF               | SUITE            | TENANT                       | SF    |
| 100A                | Available               | 6,000                                | 107B         | Chosen Martial Arts         | 4,000          | 115B       | Available                           | 2,800            | PAD 4            | Texas Roadhouse              | 5,150 |
| 101A                | Sylvan Learning Center  | 2,000                                | 110A/111A    | Fresenius Medical Care      | 6,650          | 200        | Dollar General                      | 11,000           | PAD 5            | Verizon Wireless             | -     |
| 101B /102A          | Central Penn Music      | 4,000                                | 111B         | Sb Nails                    | 1,350          | 300A       | Blue Mountain Thrift                | 18,000           | PAD 6,7,8        | Available                    | 3 AC  |
| 102B                | Available               | 2,000                                | <u>ll2A</u>  | Available                   | 2,000          | 300B       | Grocery Outlet                      | 18,000           | PAD 9            | Burger King                  | -     |
| 103A<br>103B / 104B | Available<br>Rey Azteca | <b>2,000</b><br>6,000                | 112B<br>113A | Available<br>Available      | 2,000<br>2,000 | 400<br>L-1 | My Fitness Club<br>Flagship Cinemas | 15,000<br>44,835 | PAD 10<br>PAD 11 | Dairy Queen<br>Available     | 2 AC  |
| 105B / 104B         | Available               | 6,000<br>2,000                       | IIBA<br>IIBB | Available<br>Napels Pizza   | 2,000          | PAD 1      | Pizza Hut                           | 3,321            | PAUTI            | Available                    |       |
| 105B / 106A         | Sherwin Williams        | 4,000                                | 113B         | Available                   | 1,200          | PAD 2      | Arby's                              | 3,105            |                  | 1 1 1 M                      |       |
| 106B                | Available               | 1,500                                | 115A         | Available                   | 4,000          | PAD 3      | Dunkin'                             | 1,728            | 1974             | ARE OF                       |       |