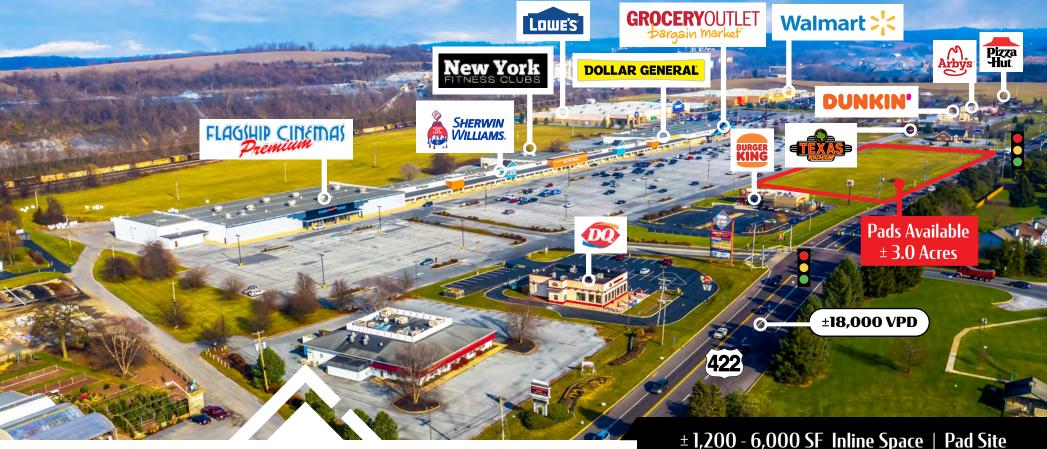

# North Londonderry Square | Palmyra, PA 17078

**North Londonderry Square** is a 177,804 square foot, Walmart and Lowes shadow anchored, retail shopping center with a recently renovated façade ideally located along Route 422 in Palmyra, PA. This site presents a rare opportunity for any retailer to enter a very strong retail market. Along with its ideal location, this opportunity has excellent visibility to the Route 422 (18,000 VPD), as well as billboard-esque pylon signage. The site also benefits from having three access points, all of which are signalized, providing customers adequate ingress/egress points. With the center's traffic generating mix of national retailers including Walmart, Lowes, and Flagship Cinemas, this opportunity is perfect for any retailer.

#### ± 1,200 - 6,000 SF Inline Space | Pad Site

Blake Shaffer | Gary Russell | Brad Rohrbaugh | Chad Stine For Leasing Information: 717.843.5555 | Learn more online at www.bennettwilliams.com

or lease