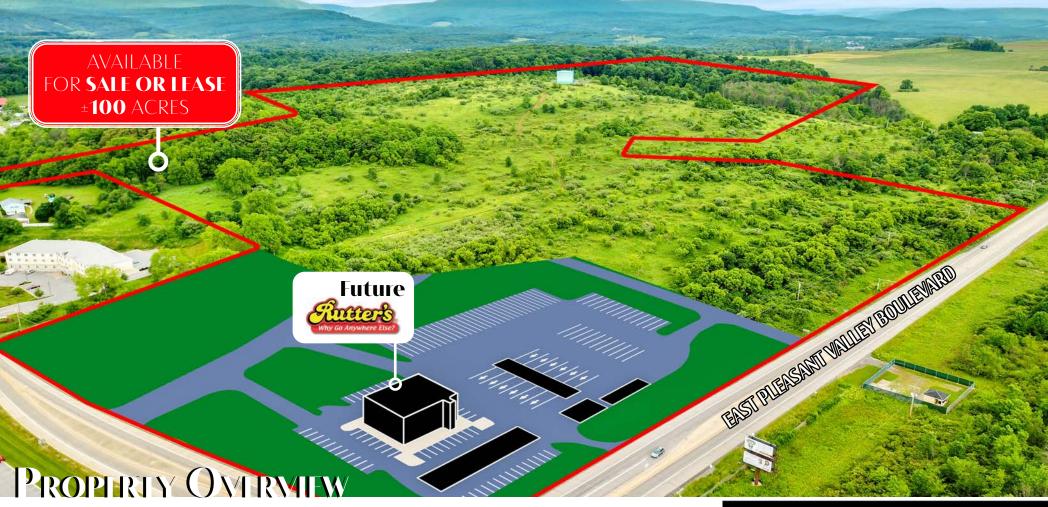

# NWC SABBATH REST RD & E PLEASANT VALLEY BLVD

Antis, PA 16617

This project consists of approximately 100 +/- Acres of land, as well as a proposed Rutter's Convenience Store that sits at the intersection of Sabbath Rest Road, and East Pleasant Valley Boulevard. The project presents a unique opportunity for a developer or end-user to come in and purchase/lease a large tract of land directly off of Interstate 99 in a growing area. Antis Township does not have zoning ordinances which allows for flexibility on the type of uses on for the property.

## NWC SABBATH REST RD & E PLEASANT VALLEY BLVD | ANTIS, PA 16617

± 100 Acres of Land Available

# NWC SABBATH REST RD & E PLEASANT VALLEY BLVD | ANTIS, PA 16617

± 100 Acres of Land Available