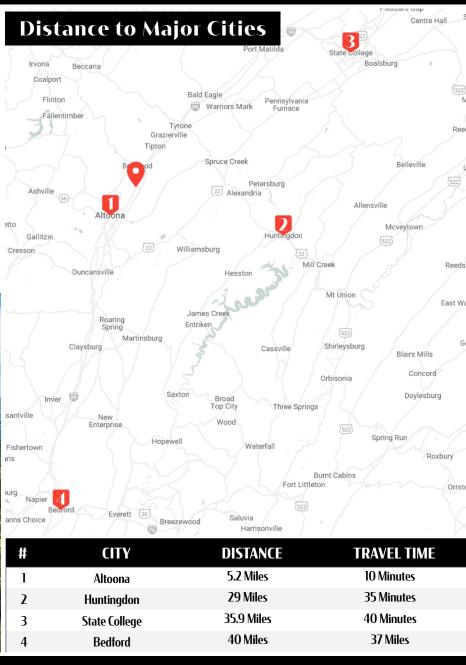

#### LOCATION

Located at the North-West corner of Sabbath Rest Road and East Pleasant Valley Road in Blair County. With easy access to Interstate 99, the site is easily accessible from the Interstate for anyone traveling through the area. The site is located only 15 minutes from Altoona, 40 minutes from State College, and 45 minutes from Bedford.