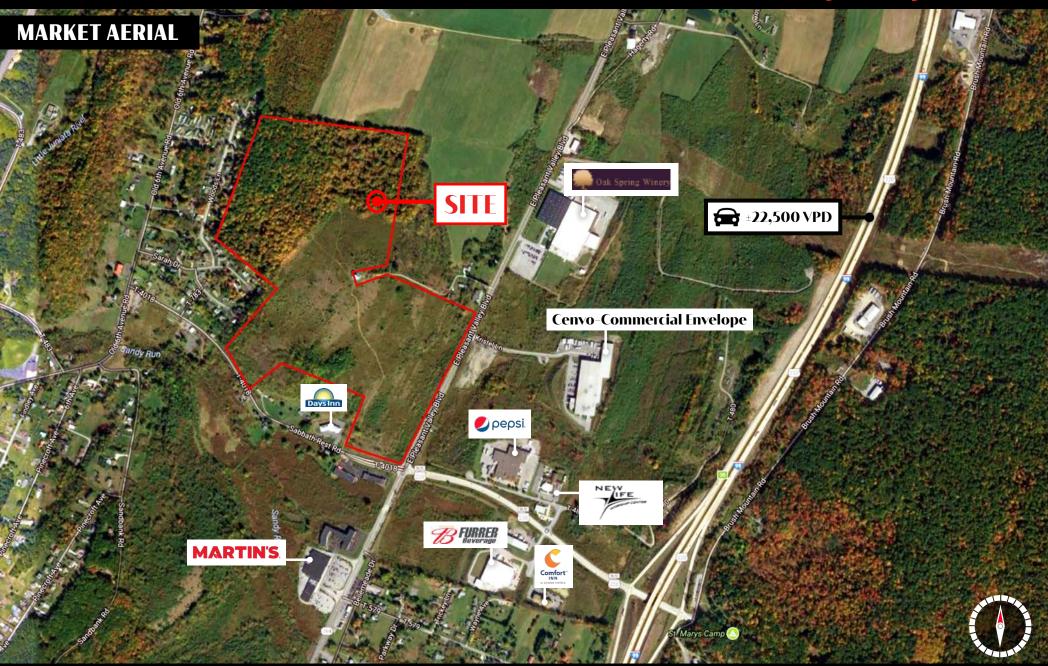

# NWC SABBATH REST RD & E PLEASANT VALLEY BLVD

Antis, PA 16617

This project consists of approximately 100 +/- Acres of land, as well as a proposed Rutter's Convenience Store that sits at the intersection of Sabbath Rest Road, and East Pleasant Valley Boulevard. The project presents a unique opportunity for a developer or end-user to come in and purchase/lease a large tract of land directly off of Interstate 99 in a growing area. Antis Township does not have zoning ordinances which allows for flexibility on the type of uses on for the property.

TRAFFIC COUNTS: Pleasant Valley - ±10,000 VPD

#### LOCATION

Located at the North-West corner of Sabbath Rest Road and East Pleasant Valley Road in Blair County. With easy access to Interstate 99, the site is easily accessible from the Interstate for anyone traveling through the area. The site is located only 15 minutes from Altoona, 40 minutes from State College, and 45 minutes from Bedford.