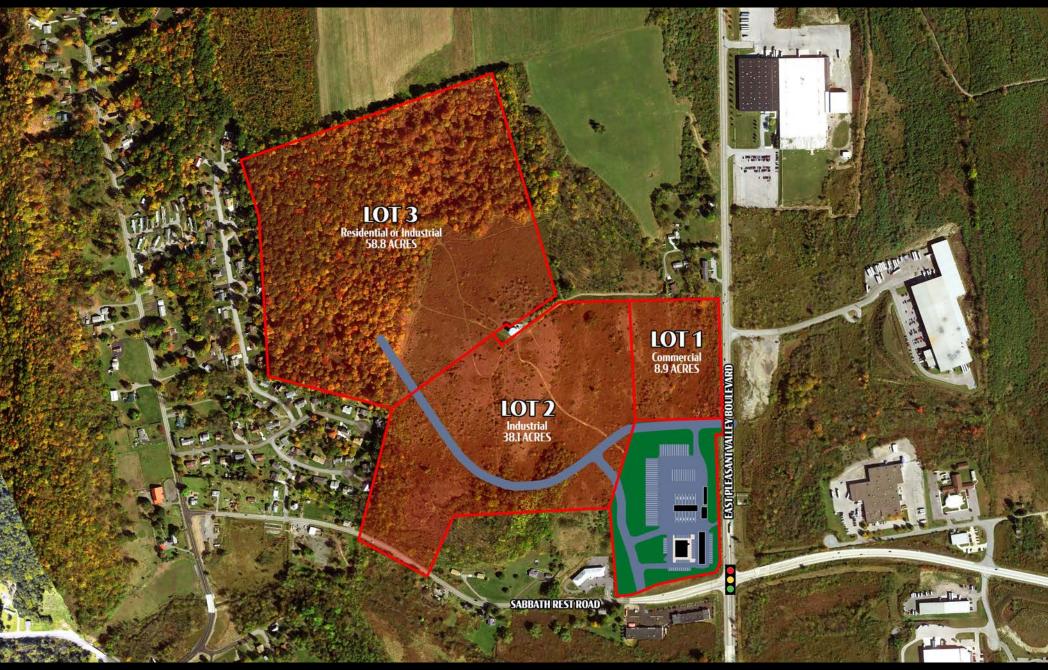

# NWC SABBATH REST RD & E PLEASANT VALLEY BLVD

Antis, PA 16617

This project consists of approximately 100 +/- Acres of land, as well as a proposed Rutter's Convenience Store that sits at the intersection of Sabbath Rest Road, and East Pleasant Valley Boulevard. The project presents a unique opportunity for a developer or end-user to come in and purchase/lease a large tract of land directly off of Interstate 99 in a growing area. Antis Township does not have zoning ordinances which allows for flexibility on the type of uses on for the property.