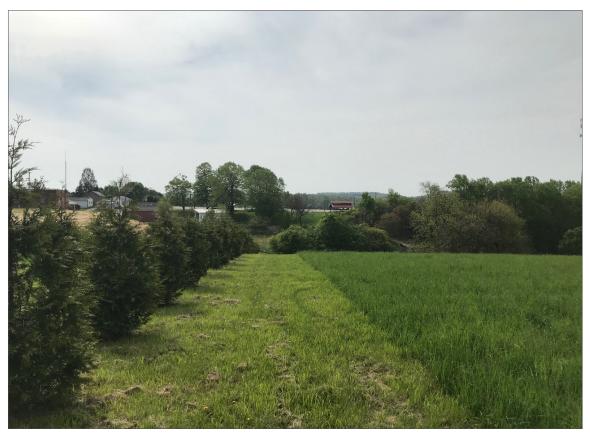

## **PROPERTY OVERVIEW**

This property is approximately 2.6 acres of commercially zoned land with 425+/- feet of frontage along Baltimore Pike. The parcel is part of a subdivision of a 12-acre tract. The land has recently been compacted and documented. The site has public water available, access to an approved sand mound, SWM to the rear. The subdivision would take 45-60 days to finalize.