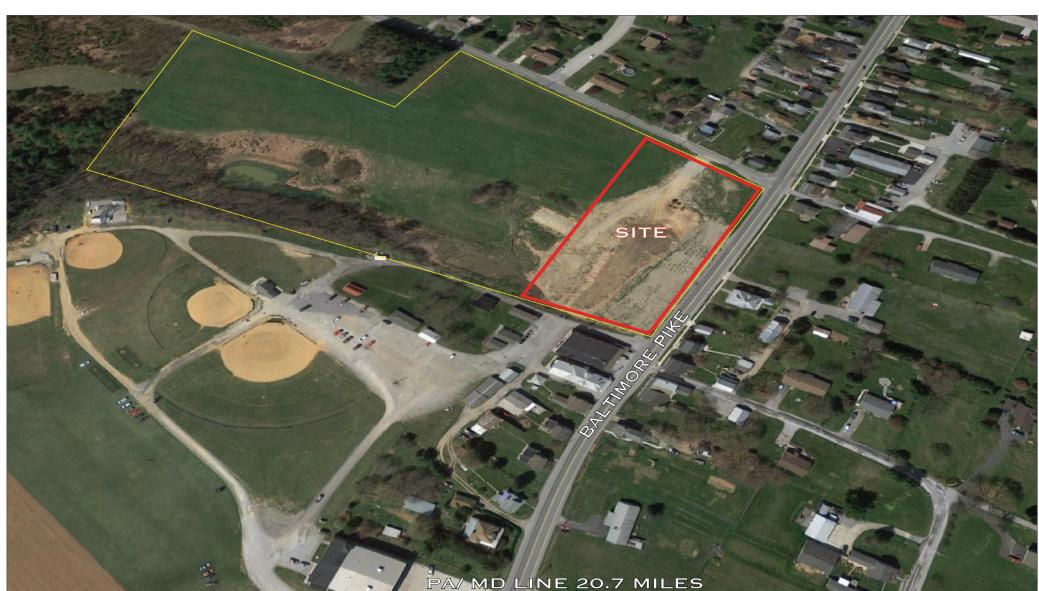

**COMMERCIAL LAND 2+ ACRES** 

Baltimore Pike & Tollgate Road | Hanover, PA | 17331

## **FOR SALE**

\$250,000/ACRE

425' Baltimore Pike

Commercial

2.6 AC

**Excellent** 

## **PROPERTY OVERVIEW**

This property is approximately 2.6 acres of commercially zoned land with 425+/- feet of frontage along Baltimore Pike. The parcel is part of a subdivision of a 12-acre tract. The land has recently been compacted and documented. The site has public water available, access to an approved sand mound, SWM to the rear. The subdivision would take 45-60 days to finalize.