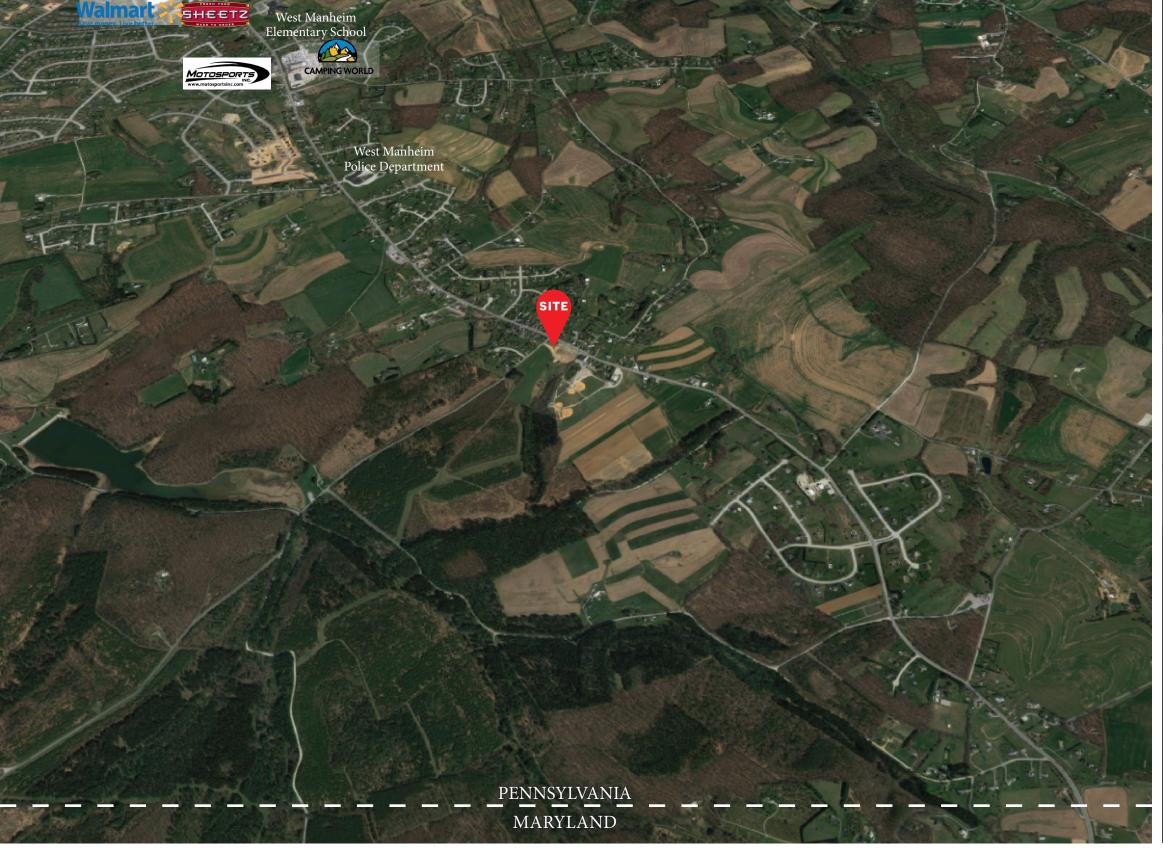

ss to an approved sand mound, SWM to the rear. The subdivision would take 45-60 days to finalize.

## **NEIGHBORS**









## **PROPERTY SUMMARY**

Sale Price: **Zoning: Total Land Size:** Property Visibility: Lot Frontage:

**Topography:** 

215' Tollgate Rd **Level & Compacted** 

**West Manheim Township Public Available** 



York Office: 3528 Concord Rd. York, PA 17402 Exton Office: 1 East Uwchlan Avenue, Suite 409, Exton, PA 19341 Lancaster Office: 150 Farmington Lane, Suite 201, Lancaster, PA 17601

**RYAN MYERS** 717-843-5555 www.bennettwilliams.com







York Office: 3528 Concord Rd. York, PA 17402

Exton Office: 1 East Uwchlan Avenue, Suite 409, Exton, PA 19341

Lancaster Office: 150 Farmington Lane, Suite 201, Lancaster, PA 17

RYAN MYERS 717-843-5555 www.bennettwilliams.com









York Office: 3528 Concord Rd. York, PA 17402 Exton Office: 1 East Uwchlan Avenue, Suite 409, Exton, PA 19341 Lancaster Office: 150 Farmington Lane, Suite 201, Lancaster, PA 17601 RYAN MYERS 717-843-5555 www.bennettwilliams.c