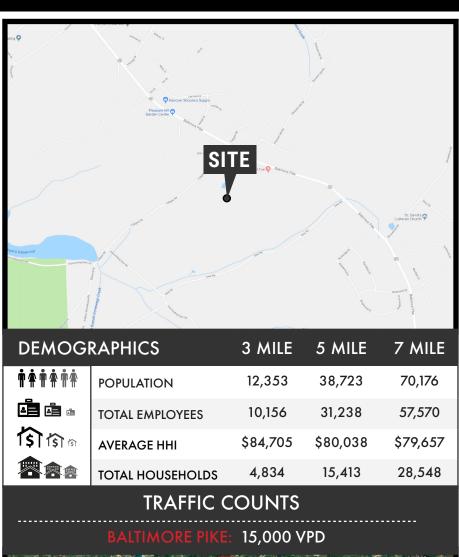

## **PROPERTY OVERVIEW**

This property is approximately 2.6 acres of commercially zoned land with 425+/- feet of frontage along Baltimore Pike. The parcel is part of a subdivision of a 12-acre tract. The land has recently been compacted and documented. The site has public water available, access to an approved sand mound, SWM to the rear. The subdivision would take 45-60 days to finalize.