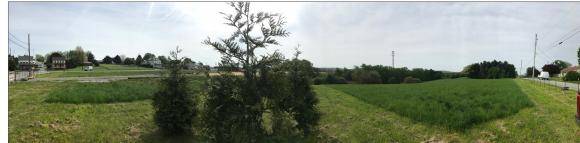

## **PROPERTY OVERVIEW**

This property is approximately 2.6 acres of commercially zoned land with 425+/- feet of frontage along Baltimore Pike. The parcel is part of a subdivision of a 12-acre tract. The land has recently been compacted and documented. The site has public water available, access to an approved sand mound, SWM to the rear. The subdivision would take 45-60 days to finalize.