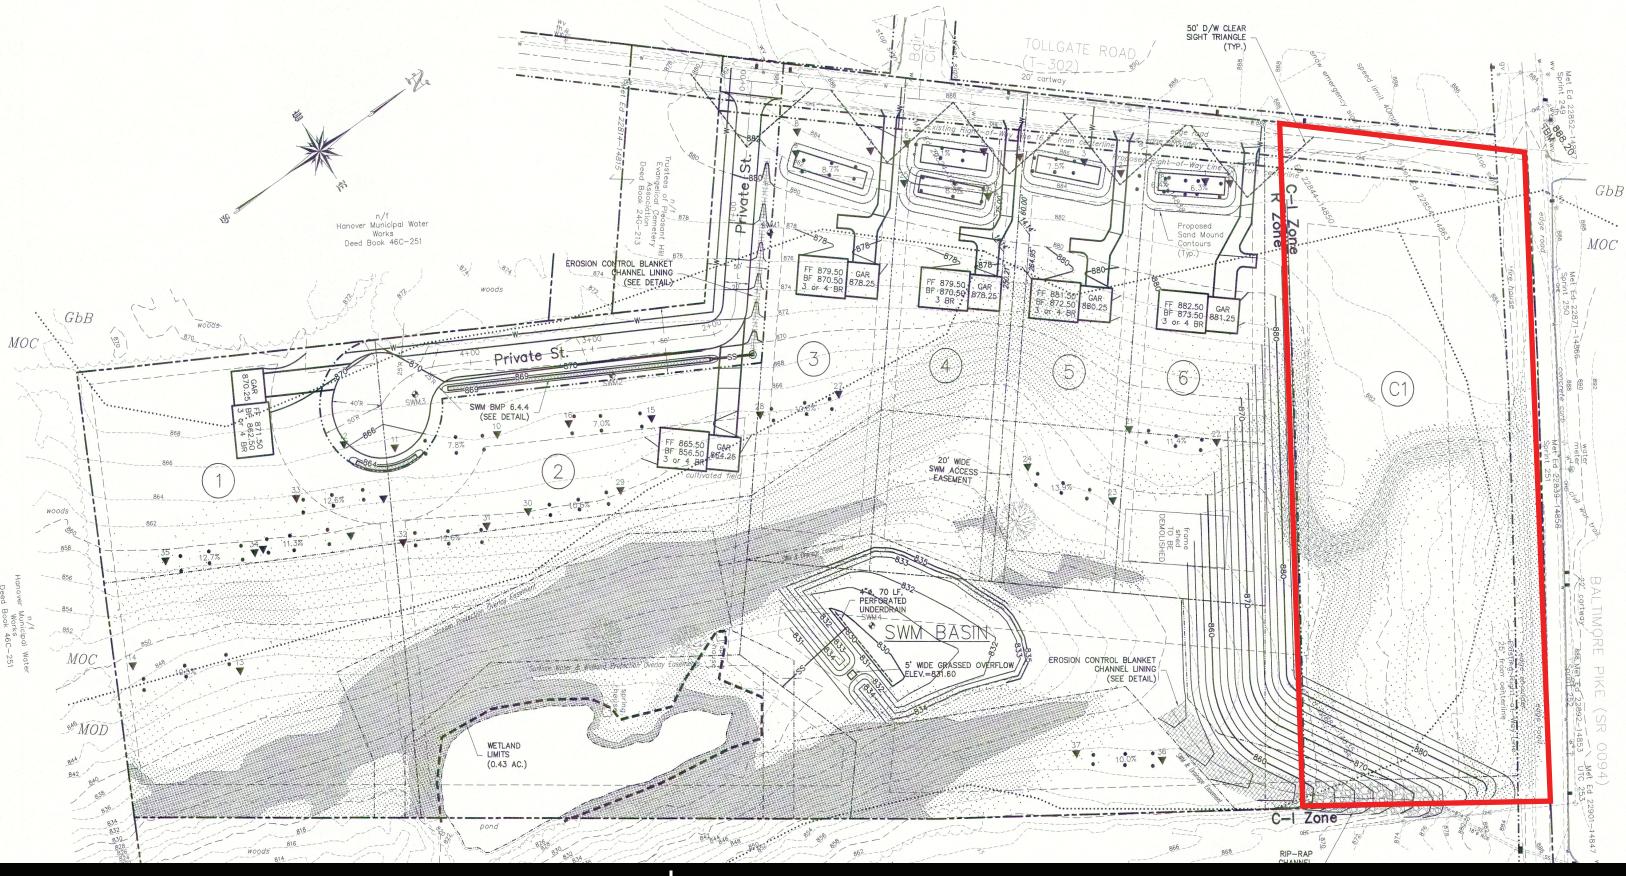

## **PROPERTY OVERVIEW**

This property is approximately 2.6 acres of commercially zoned land with 425+/- feet of frontage along Baltimore Pike. The parcel is part of a subdivision of a 12-acre tract. The land has recently been compacted and documented. The site has public water available, access to an approved sand mound, SWM to the rear. The subdivision would take 45-60 days to finalize.

## **PROPERTY SUMMARY**

Sale Price: **Zoning: Total Land Size:** Property Visibility: Lot Frontage:

**Topography:** 

215' Tollgate Rd **Level & Compacted** 

**West Manheim Township Public Available** 

York Office: 3528 Concord Rd. York, PA 17402 Exton Office: 1 East Uwchlan Avenue, Suite 409, Exton, PA 19341 Lancaster Office: 150 Farmington Lane, Suite 201, Lancaster, PA 17601