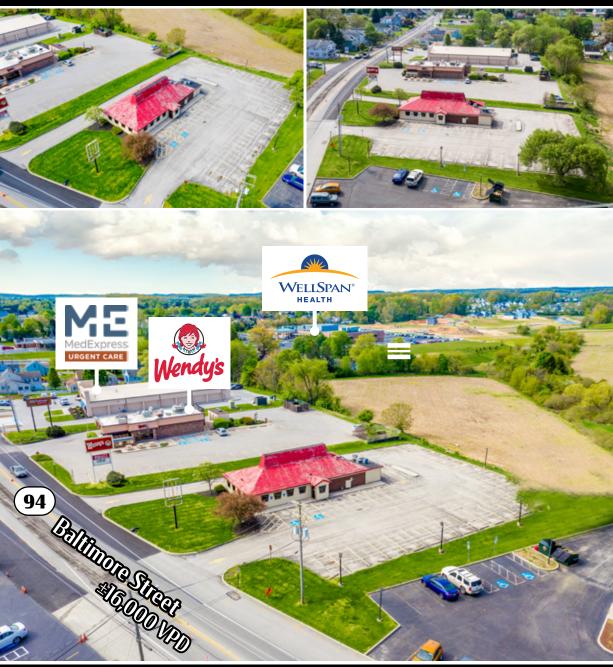

# **1133 Baltimore Street** Hanover, PA | 17331

for Lease

**1133 Baltimore Street** is a 2,530 square-foot free standing retail building, located in the Hanover, PA market on the South side of town, along Baltimore Street (16,000 VPD). The site presents a unique opportunity for a user to enter into the growing South Hanover market with great visibility and access along Baltimore Street. The property is in close proximity to national retailers such as, Walmart, Giant, Wendy's, Weis Markets, Starbucks, and MedExpress, just to name a few.

#### TRAFFIC COUNTS: Baltimore Street ± 16,000 VPD

Adam Hagerman | Cale Bruso Brad Rohrbaugh | Chad Stine 717.843.5555 | www.bennettwilliams.com