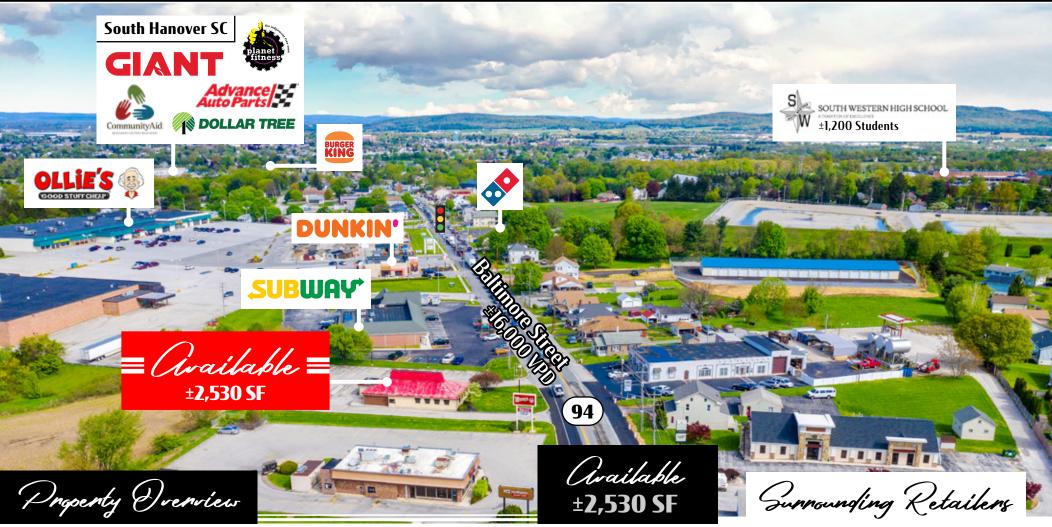

# **1133 Baltimore Street** Hanover, PA | 17331

for Lease

**1133 Baltimore Street** is a 2,530 square-foot free standing retail building, located in the Hanover, PA market on the South side of town, along Baltimore Street (16,000 VPD). The site presents a unique opportunity for a user to enter into the growing South Hanover market with great visibility and access along Baltimore Street. The property is in close proximity to national retailers such as, Walmart, Giant, Wendy's, Weis Markets, Starbucks, and MedExpress, just to name a few.

## = **1133 Baltimore Street** Hanover, PA | 17331

for Lease

Along with its great visibility and access to Baltimore Street, the benefits from a demographic area that extends more than 10 miles. The site benefits from the high-volume traffic flow of Baltimore Street, which is the main thoroughfare in the South Hanover market.

### Trade Area

The site shows a 15-minute drive time demographic of over 47,259 people with household incomes of more than \$72,974 and daytime employment demographics equally as strong with 25,407. The demographics within a 10-mile radius include 116,935 people in 47,109 homes, a labor force of 43,708 with an average household income of \$80,458. The area's growth since 2000 has increased over 19% with 8,978 new homes.