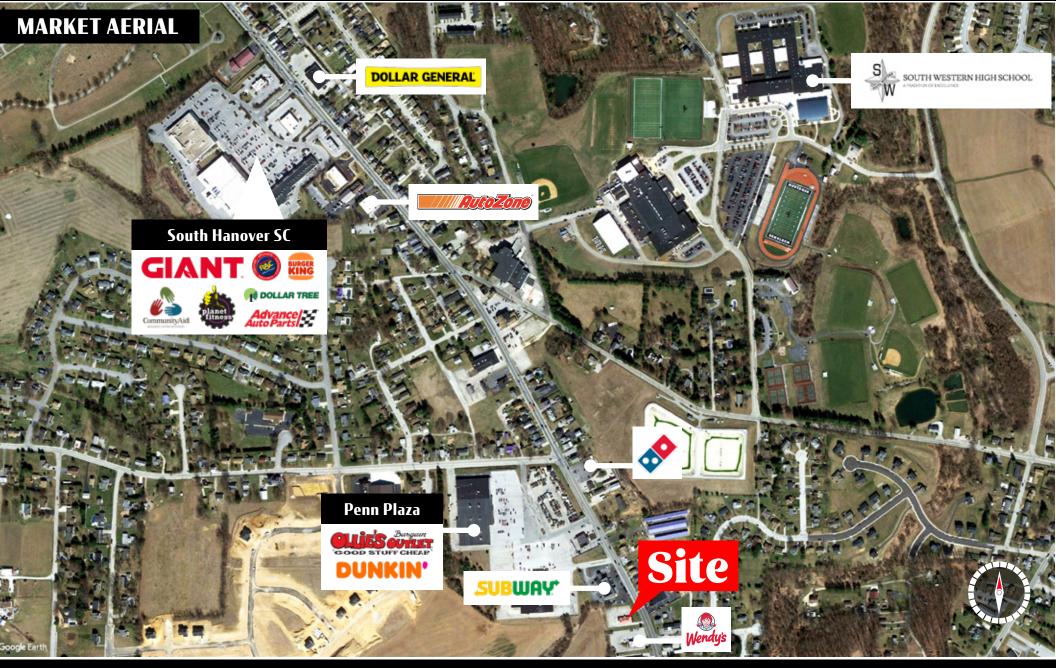

# **1133 Baltimore Street** Hanover, PA | 17331

for Lease

**1133 Baltimore Street** is a 2,530 square-foot free standing retail building, located in the Hanover, PA market on the South side of town, along Baltimore Street (16,000 VPD). The site presents a unique opportunity for a user to enter into the growing South Hanover market with great visibility and access along Baltimore Street. The property is in close proximity to national retailers such as, Walmart, Giant, Wendy's, Weis Markets, Starbucks, and MedExpress, just to name a few.

## = **1133 Baltimore Street** Hanover, PA | 17331

for Lease

Along with its great visibility and access to Baltimore Street, the benefits from a demographic area that extends more than 10 miles. The site benefits from the high-volume traffic flow of Baltimore Street, which is the main thoroughfare in the South Hanover market.