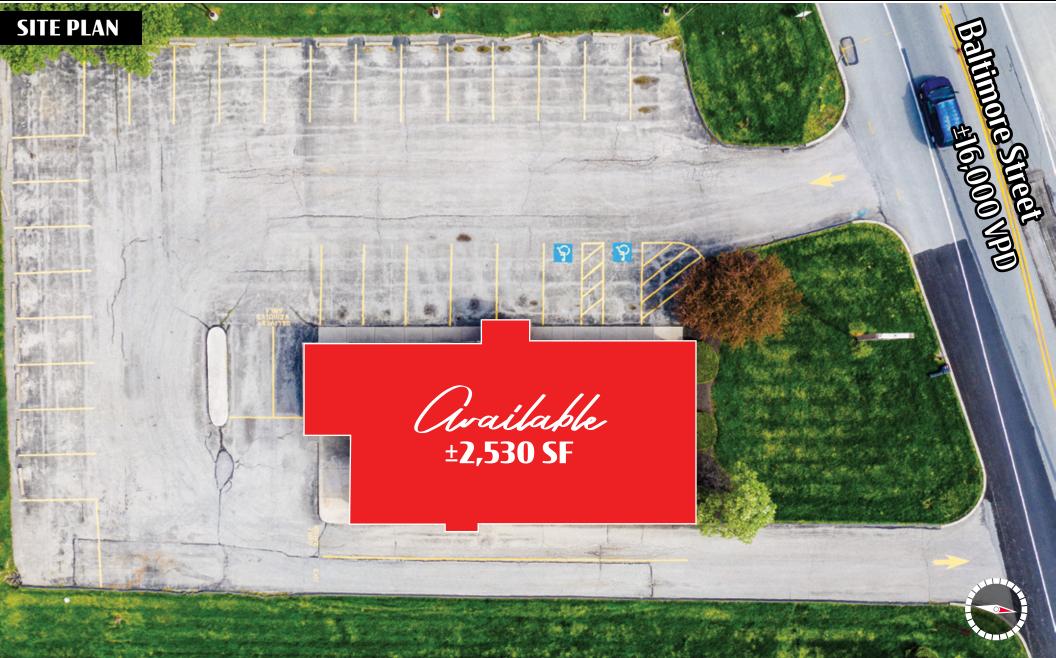

# **1133 Baltimore Street** Hanover, PA | 17331

for Lease

**1133 Baltimore Street** is a 2,530 square-foot free standing retail building, located in the Hanover, PA market on the South side of town, along Baltimore Street (16,000 VPD). The site presents a unique opportunity for a user to enter into the growing South Hanover market with great visibility and access along Baltimore Street. The property is in close proximity to national retailers such as, Walmart, Giant, Wendy's, Weis Markets, Starbucks, and MedExpress, just to name a few.