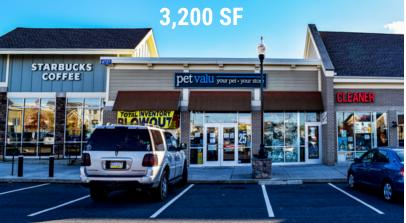

## **MADISON FARMS RETAIL**

Route 33 & Freemansburg Ave | Easton, PA | 18045

Madison Farms is a 141,442 SF shopping center located on Freemansburg Ave in Bethlehem, PA. The center was built in 2015 and is anchored by a 67,408 SF ShopRite. In addition to ShopRite there is a great mix of national restaurants and retailers that include Starbucks, Heartland Dental, Chipotle, SuperCuts, Subway, Pearle Vision, Verizon, MOD Pizza, Chocolate works and Pure Barre. The Lehigh Valley Health Network opened a Women's Health Center in the West Village of the project along with PA Wine and Spirits Premium store, and Provident Bank. 3,200 SF available next to Starbucks.