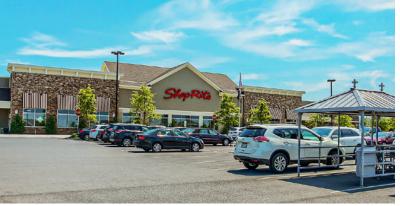

## **MADISON FARMS RETAIL**

Route 33 & Freemansburg Ave | Easton, PA | 18045

Madison Farms is a 141,442 SF shopping center located on Freemansburg Ave in Bethlehem, PA. The center was built in 2015 and is anchored by a 67,408 SF ShopRite. In addition to ShopRite there is a great mix of national restaurants and retailers that include Starbucks, Heartland Dental, Chipotle, SuperCuts, Subway, Pearle Vision, Verizon, MOD Pizza, Chocolate works and Pure Barre. The Lehigh Valley Health Network opened a Women's Health Center in the West Village of the project along with PA Wine and Spirits Premium store, and Provident Bank. 3,200 SF available next to Starbucks.