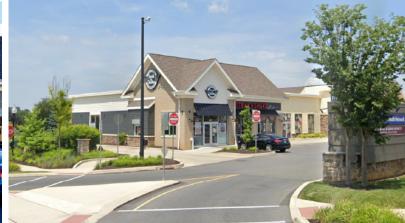

## **MADISON FARMS RETAIL**

Route 33 & Freemansburg Ave | Easton, PA | 18045

Madison Farms is a 141,442 SF shopping center located on Freemansburg Ave in Bethlehem, PA. The center was built in 2015 and is anchored by a 67,408 SF ShopRite. In addition to ShopRite there is a great mix of national restaurants and retailers that include Starbucks, Heartland Dental, Chipotle, SuperCuts, Subway, Pearle Vision, Verizon, MOD Pizza, Chocolate works and Pure Barre. The Lehigh Valley Health Network opened a Women's Health Center in the West Village of the project along with PA Wine and Spirits Premium store, and Provident Bank. 3,200 SF available next to Starbucks.