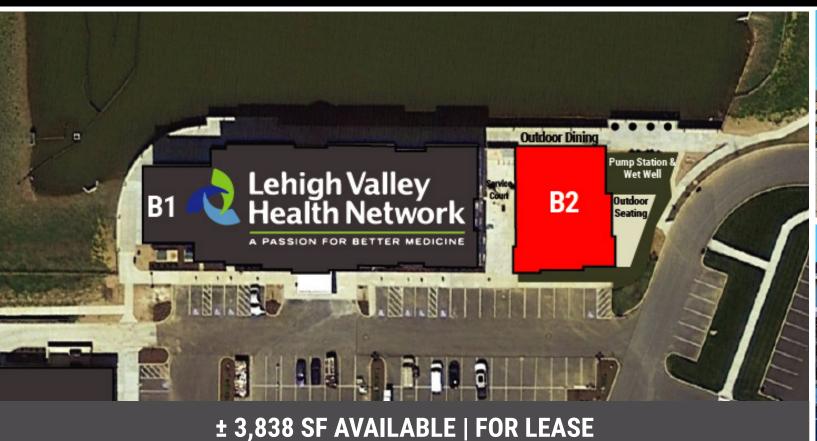

## **MADISON FARMS RETAIL**

Route 33 & Freemansburg Ave | Easton, PA | 18045

Madison Farms is a 141,442 SF shopping center located on Freemansburg Ave in Bethlehem, PA. The center was built in 2015 and is anchored by a 67,408 SF ShopRite. In addition to ShopRite there is a great mix of national restaurants and retailers that include Starbucks, Heartland Dental, Chipotle, SuperCuts, Subway, Pearle Vision, Verizon, MOD Pizza, Chocolate works and Pure Barre. The Lehigh Valley Health Network opened a Women's Health Center in the West Village of the project along with PA Wine and Spirits Premium store, and Provident Bank. 3,200 SF available next to Starbucks.