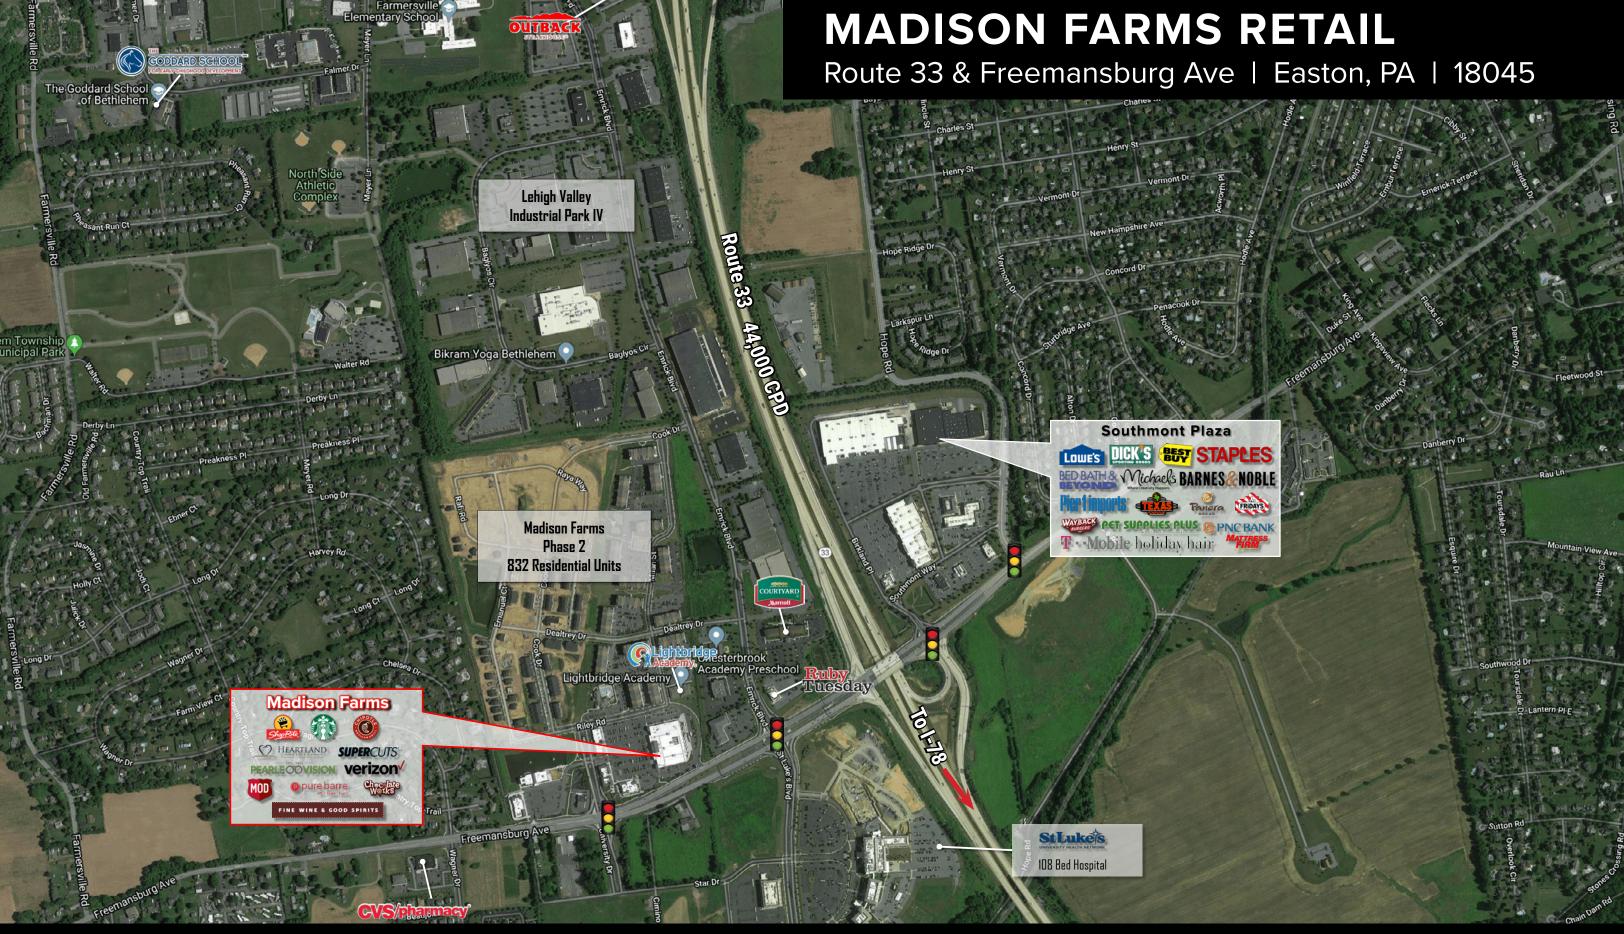

## **MADISON FARMS RETAIL**

Route 33 & Freemansburg Ave | Easton, PA | 18045

Madison Farms is a 141,442 SF shopping center located on Freemansburg Ave in Bethlehem, PA. The center was built in 2015 and is anchored by a 67,408 SF ShopRite. In addition to ShopRite there is a great mix of national restaurants and retailers that include Starbucks, Heartland Dental, Chipotle, SuperCuts, Subway, Pearle Vision, Verizon, MOD Pizza, Chocolate works and Pure Barre. The Lehigh Valley Health Network opened a Women's Health Center in the West Village of the project along with PA Wine and Spirits Premium store, and Provident Bank. 3,200 SF available next to Starbucks.

#### LOCATION

Madison Farms is ideally located just off of the Freemansburg Ave and Route 33 interchange. Over 832 Luxury Apartments and single-family homes have been built or are currently under construction directly behind the center. The shopping center ties in to and services the residential development.

### TRADE AREA

The center is conveniently located between Bethlehem and Easton adjacent to the Lehigh Valley Industrial Park VI and across the street from St. Luke's Medical Campus. There are over 16,000 daytime employees located within 3 miles of the center. This area of Bethlehem/Easton is rapidly growing. Within 5 miles of the center there is a population of 130,000 with an average household income of \$73,775.

### TRAFFIC COUNTS

**ROUTE 33: FREEMANSBURG AVE:** 44.000 CPD 20.000 CPD

York Office: 3528 Concord Rd. York, PA 17402 Exton Office: 1 East Uwchlan Avenue, Suite 409, Exton, PA 19341 Lancaster Office: 150 Farmington Lane, Suite 201, Lancaster, PA 17601 **DAVE NICHOLSON | BLAKE GROSS** 717-843-5555 www.bennettwilliams.com