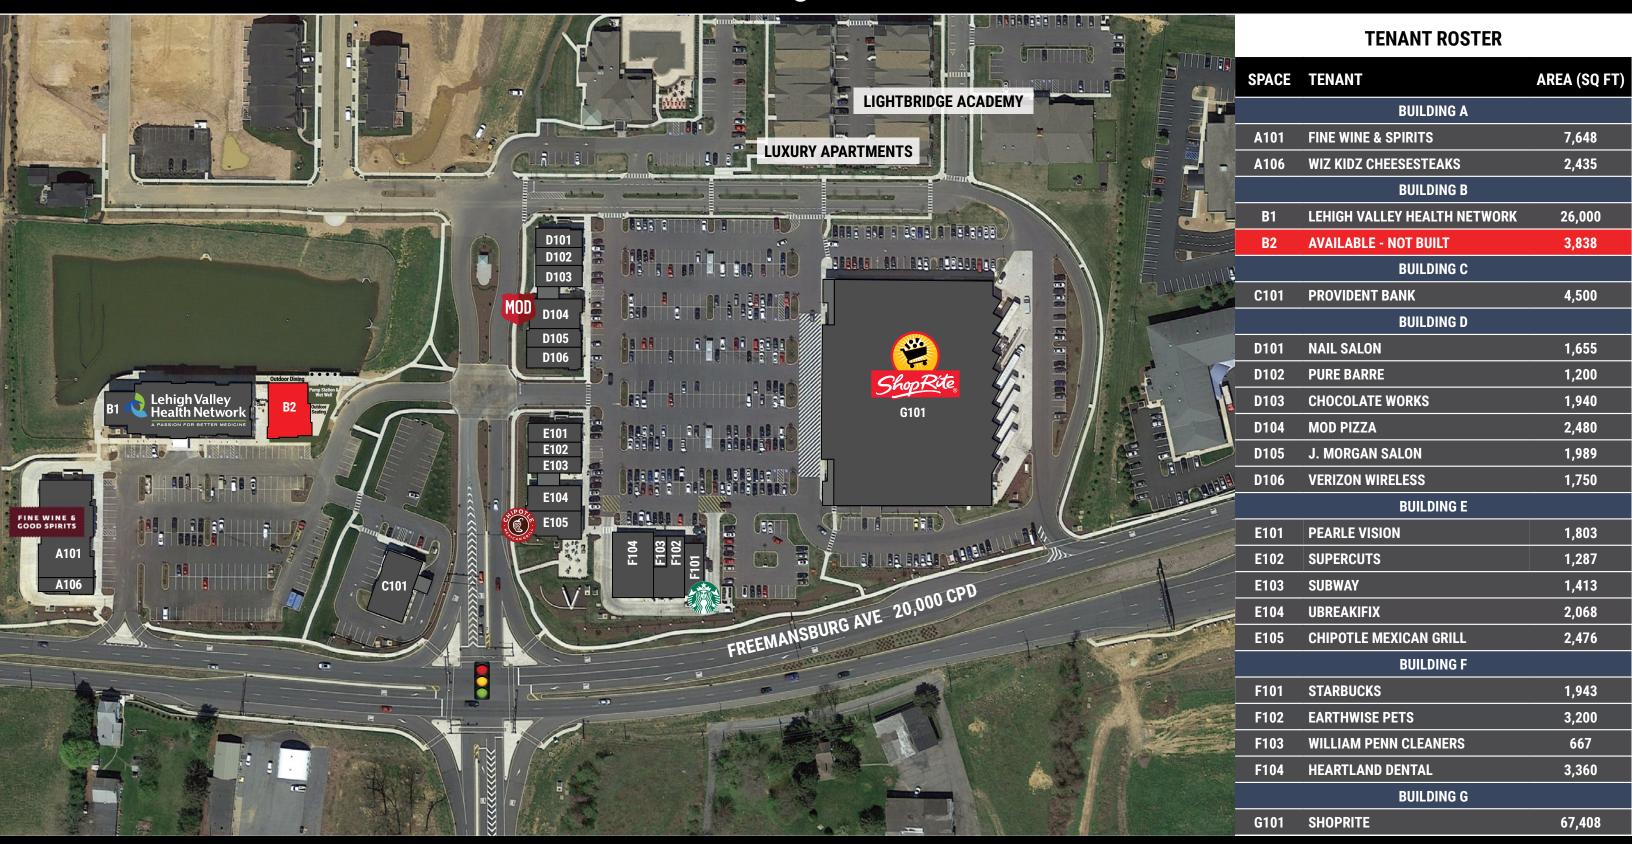

## **MADISON FARMS RETAIL**

Route 33 & Freemansburg Ave | Easton, PA | 18045

Madison Farms is a 141,442 SF shopping center located on Freemansburg Ave in Bethlehem, PA. The center was built in 2015 and is anchored by a 67,408 SF ShopRite. In addition to ShopRite there is a great mix of national restaurants and retailers that include Starbucks, Heartland Dental, Chipotle, SuperCuts, Subway, Pearle Vision, Verizon, MOD Pizza, Chocolate works and Pure Barre. The Lehigh Valley Health Network opened a Women's Health Center in the West Village of the project along with PA Wine and Spirits Premium store, and Provident Bank. 3,200 SF available next to Starbucks.