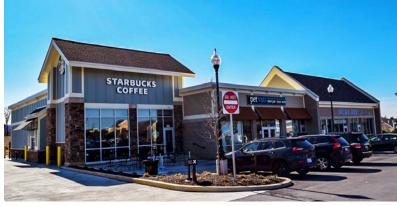

## **MADISON FARMS RETAIL**

Route 33 & Freemansburg Ave | Easton, PA | 18045

Madison Farms is a 141,442 SF shopping center located on Freemansburg Ave in Bethlehem, PA. The center was built in 2015 and is anchored by a 67,408 SF ShopRite. In addition to ShopRite there is a great mix of national restaurants and retailers that include Starbucks, Heartland Dental, Chipotle, SuperCuts, Subway, Pearle Vision, Verizon, MOD Pizza, Chocolate works and Pure Barre. The Lehigh Valley Health Network opened a Women's Health Center in the West Village of the project along with PA Wine and Spirits Premium store, and Provident Bank. 3,200 SF available next to Starbucks.