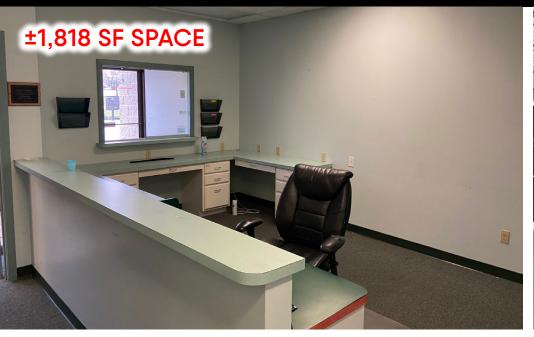

# Carlise Commerce Park

2159 White Street | York, PA | 17404

intersection of Carlisle Rd/Rte 74. The center has a mix of regional and national tenants and is conveniently located in the West York area. Currently there is a 6,352 SF former crossfit center and 1,818 SF former dental office for lease. The 6,352 SF space would be ideal for retail sales or a fitness tenant. The former dental office has 4 exam rooms, nice reception area, lab area, lunch room, and two bathrooms.