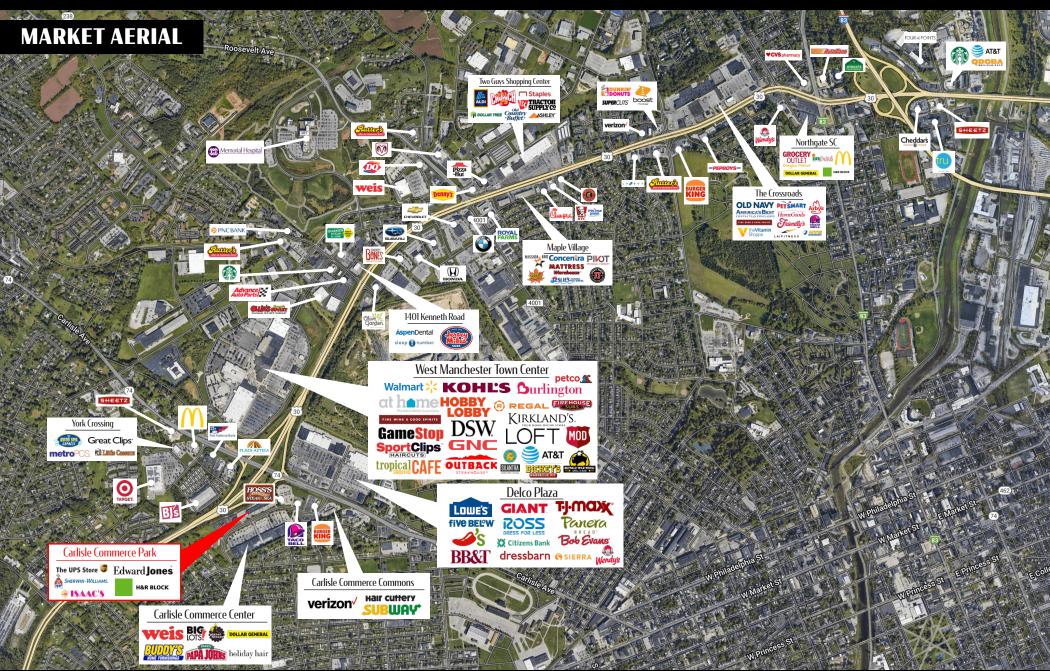

### Carlise Commerce Park

2159 White Street | York, PA | 17404

The center is located on White St a few hundred yards from the main intersection of Carlisle Rd. White St has a significant amount of traffic due to the local residents that use it to get out to Carlisle Rd and Rte 30. There is a significant amount of retail shopping in the immediate area. Weis Markets, Planet Fitness, Big Lots, Dollar General, Red Wing Shoes, and Altitude Trampoline Park are directly across the street. Giant, Lowe's, TJ Maxx, Sierra, Ross Dress For Less, Panera Bread, and Five Below are across Carlisle Rd. The center is conveniently located near the population and main shopping area in West York. It's a great location for retail, fitness, medical and professional office.

The area has very strong demographics and traffic. The population of York County is approximately 460,000 people. Within 7 miles of the shopping center there are 197,252 people with an average household income of \$99,667. There are approximately 35,000 cars per day at the intersection of White St and Carlisle Rd.