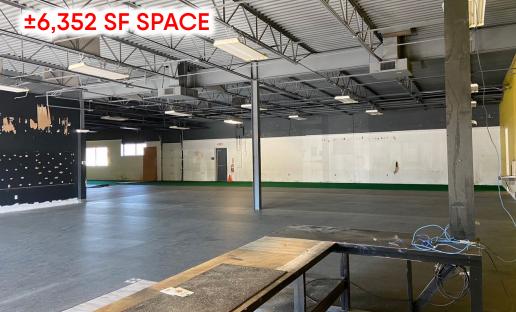

# Carlise Commerce Park

2159 White Street | York, PA | 17404

intersection of Carlisle Rd/Rte 74. The center has a mix of regional and national tenants and is conveniently located in the West York area. Currently there is a 6,352 SF former crossfit center and 1,818 SF former dental office for lease. The 6,352 SF space would be ideal for retail sales or a fitness tenant. The former dental office has 4 exam rooms, nice reception area, lab area, lunch room, and two bathrooms.

# Carlise Commerce Park

2159 White Street | York, PA | 17404

*Available* ±1,818 - 6,352 SF

### Available ±1,818 - 6,352 SF