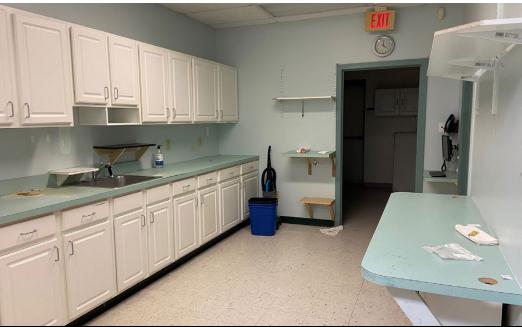

# Carlise Commerce Park

2159 White Street | York, PA | 17404

intersection of Carlisle Rd/Rte 74. The center has a mix of regional and national tenants and is conveniently located in the West York area. Currently there is a 6,352 SF former crossfit center and 1,818 SF former dental office for lease. The 6,352 SF space would be ideal for retail sales or a fitness tenant. The former dental office has 4 exam rooms, nice reception area, lab area, lunch room, and two bathrooms.