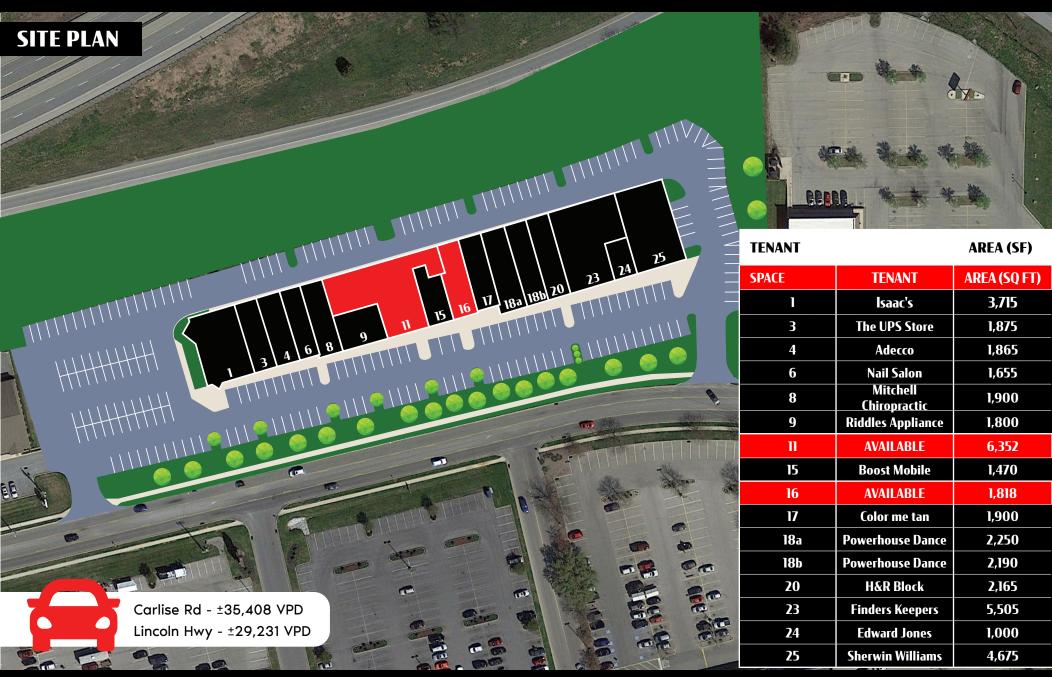

# Carlise Commerce Park

2159 White Street | York, PA | 17404

intersection of Carlisle Rd/Rte 74. The center has a mix of regional and national tenants and is conveniently located in the West York area. Currently there is a 6,352 SF former crossfit center and 1,818 SF former dental office for lease. The 6,352 SF space would be ideal for retail sales or a fitness tenant. The former dental office has 4 exam rooms, nice reception area, lab area, lunch room, and two bathrooms.

### Carlise Commerce Park

2159 White Street | York, PA | 17404

The center is located on White St a few hundred yards from the main intersection of Carlisle Rd. White St has a significant amount of traffic due to the local residents that use it to get out to Carlisle Rd and Rte 30. There is a significant amount of retail shopping in the immediate area. Weis Markets, Planet Fitness, Big Lots, Dollar General, Red Wing Shoes, and Altitude Trampoline Park are directly across the street. Giant, Lowe's, TJ Maxx, Sierra, Ross Dress For Less, Panera Bread, and Five Below are across Carlisle Rd. The center is conveniently located near the population and main shopping area in West York. It's a great location for retail, fitness, medical and professional office.

The area has very strong demographics and traffic. The population of York County is approximately 460,000 people. Within 7 miles of the shopping center there are 197,252 people with an average household income of \$99,667. There are approximately 35,000 cars per day at the intersection of White St and Carlisle Rd.

# Carlise Commerce Park

2159 White Street | York, PA | 17404

*Available* ±1,818 - 6,352 SF

### Available ±1,818 - 6,352 SF