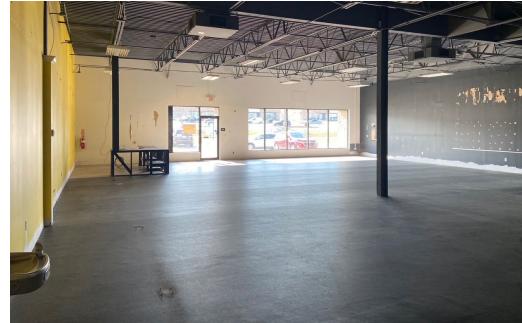

# Carlise Commerce Park

2159 White Street | York, PA | 17404

intersection of Carlisle Rd/Rte 74. The center has a mix of regional and national tenants and is conveniently located in the West York area. Currently there is a 6,352 SF former crossfit center and 1,818 SF former dental office for lease. The 6,352 SF space would be ideal for retail sales or a fitness tenant. The former dental office has 4 exam rooms, nice reception area, lab area, lunch room, and two bathrooms.

# Carlise Commerce Park

2159 White Street | York, PA | 17404

*Available* ±1,818 - 6,352 SF

### Available ±1,818 - 6,352 SF