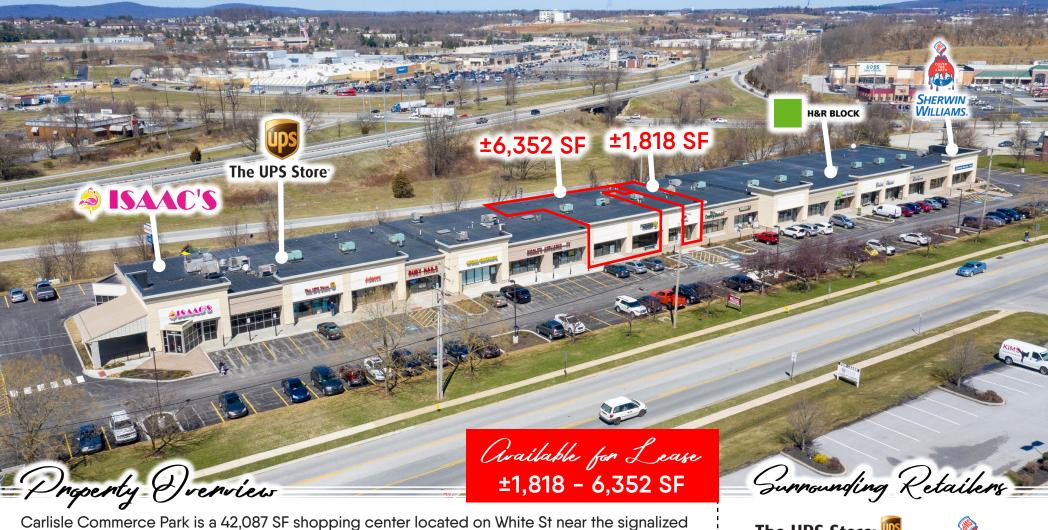

# Carlise Commerce Park

2159 White Street | York, PA | 17404

intersection of Carlisle Rd/Rte 74. The center has a mix of regional and national tenants and is conveniently located in the West York area. Currently there is a 6,352 SF former crossfit center and 1,818 SF former dental office for lease. The 6,352 SF space would be ideal for retail sales or a fitness tenant. The former dental office has 4 exam rooms, nice reception area, lab area, lunch room, and two bathrooms.

### Carlise Commerce Park

2159 White Street | York, PA | 17404

The center is located on White St a few hundred yards from the main intersection of Carlisle Rd. White St has a significant amount of traffic due to the local residents that use it to get out to Carlisle Rd and Rte 30. There is a significant amount of retail shopping in the immediate area. Weis Markets, Planet Fitness, Big Lots, Dollar General, Red Wing Shoes, and Altitude Trampoline Park are directly across the street. Giant, Lowe's, TJ Maxx, Sierra, Ross Dress For Less, Panera Bread, and Five Below are across Carlisle Rd. The center is conveniently located near the population and main shopping area in West York. It's a great location for retail, fitness, medical and professional office.

The area has very strong demographics and traffic. The population of York County is approximately 460,000 people. Within 7 miles of the shopping center there are 197,252 people with an average household income of \$99,667. There are approximately 35,000 cars per day at the intersection of White St and Carlisle Rd.

# Carlise Commerce Park

2159 White Street | York, PA | 17404

*Available* ±1,818 - 6,352 SF

### Available ±1,818 - 6,352 SF