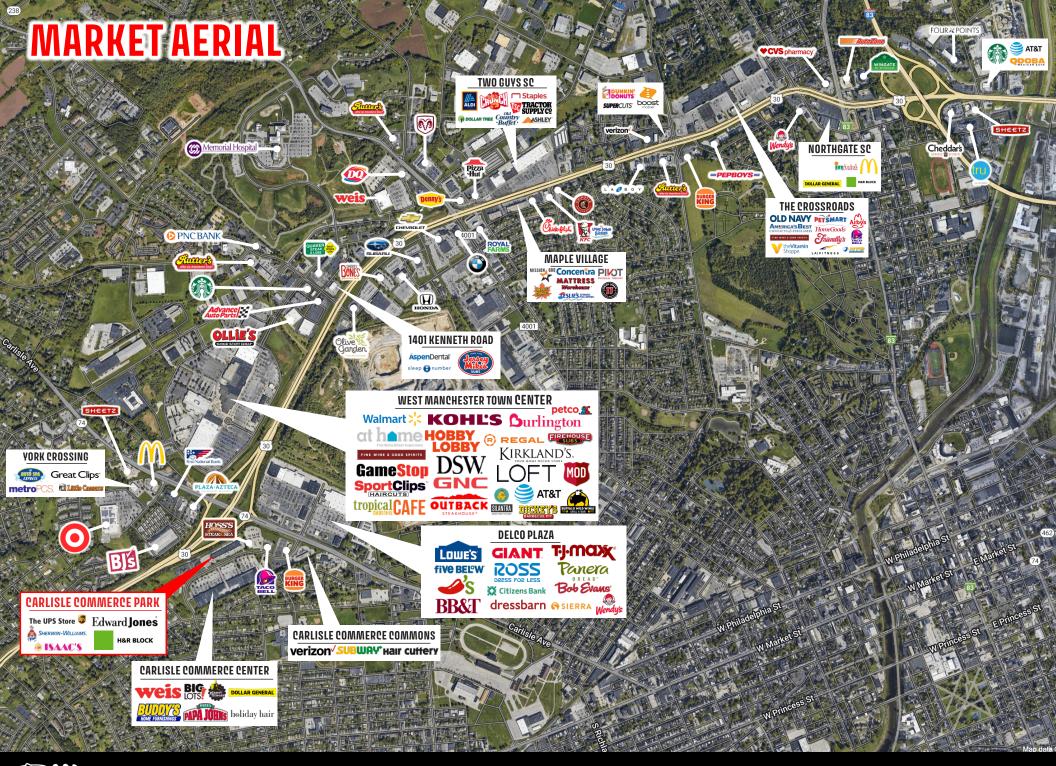

## **LOCATION OVERVIEW**

The center is located on White St a few hundred yards from the main intersection of Carlisle Rd. White St has a significant amount of traffic due to the local residents that use it to get out to Carlisle Rd and Rte 30. There is a significant amount of retail shopping in the immediate area. Weis Markets, Planet Fitness, Big Lots, Dollar General, Red Wing Shoes, and Altitude Trampoline Park are directly across the street. Giant, Lowe's, TJ Maxx, Sierra, Ross Dress For Less, Panera Bread, and Five Below are across Carlisle Rd. The center is conveniently located near the population and main shopping area in West York. It's a great location for retail, fitness, medical and professional office.

## TRADE AREA OVERVIEW

ACTIVE MEMBER OF:

BROKERS

The area has very strong demographics and traffic. The population of York County is approximately 460,000 people. Within 7 miles of the shopping center there are 197,252 people with an average household income of \$99,667. There are approximately 35,000 cars per day at the intersection of White St and Carlisle Rd.