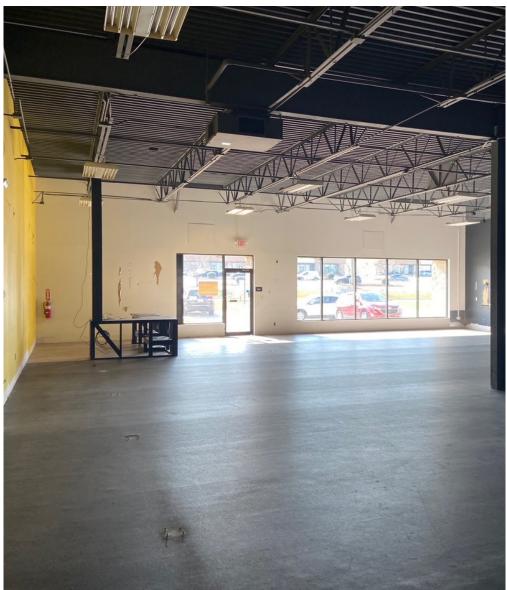

## **INTERIOR PHOTOS**

## **PROPERTY OVERVIEW**

Carlisle Commerce Park is a 42,087 SF shopping center located on White St near the signalized intersection of Carlisle Rd/Rte 74. The center has a mix of regional and national tenants and is conveniently located in the West York area. Currently there is a 6,352 SF former crossfit center for lease. The 6,352 SF space would be ideal for retail sales or a fitness tenant. The former dental office has 4 exam rooms, nice reception area, lab area, lunch room, and two bathrooms.