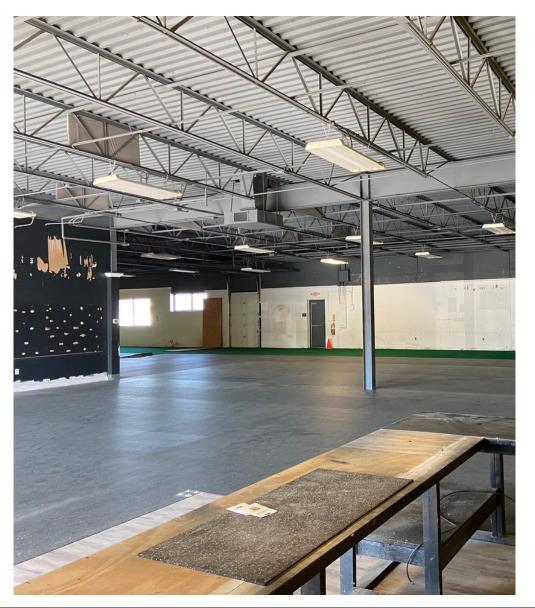

## **INTERIOR PHOTOS**

## **PROPERTY OVERVIEW**

Carlisle Commerce Park is a 42,087 SF shopping center located on White St near the signalized intersection of Carlisle Rd/Rte 74. The center has a mix of regional and national tenants and is conveniently located in the West York area. Currently there is a 6,352 SF former crossfit center for lease. The 6,352 SF space would be ideal for retail sales or a fitness tenant. The former dental office has 4 exam rooms, nice reception area, lab area, lunch room, and two bathrooms.