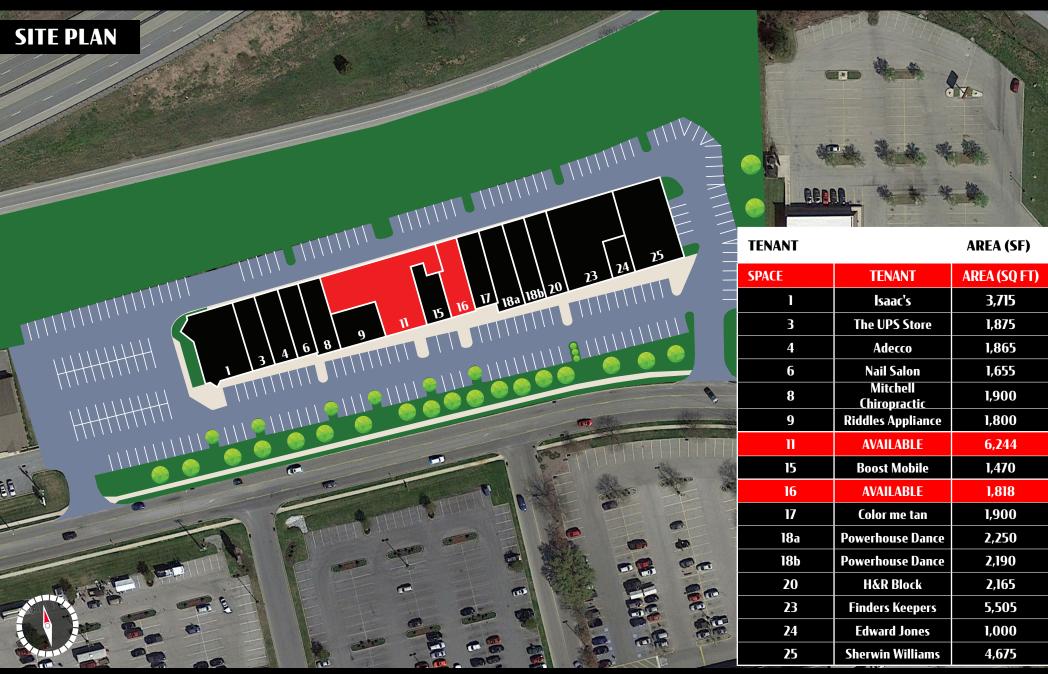

# Carlise Commerce Park

2159 White Street | York, PA | 17404

**Carlisle Commerce Park**, a ± 42,087 square-foot retail shopping center, is ideally located near the signalized intersection of Carlisle Road (Rt. 74) and White Street, in York, Pennsylvania which is one of the major thoroughfares in the West York market. The center contains a mix of national and regional retailers including Isaac's, UPS, H&R Block, Sherwin Williams, and Riddle's Appliance just to name a few. 6,244 SF former Powertrain Fitness for lease

**H&R BLOCK** 

*Grailable* ±**1,818** - **6,244 SF** 

TRAFFIC COUNTS: Carlise Rd - ±35,408 VPD Lincoln Hwy - ±29,231 VPD

Available ±1,818 - 6,244 SF

### Carlise Commerce Park

2159 White Street | York, PA | 17404

available ±1,818 - 6,244 SF