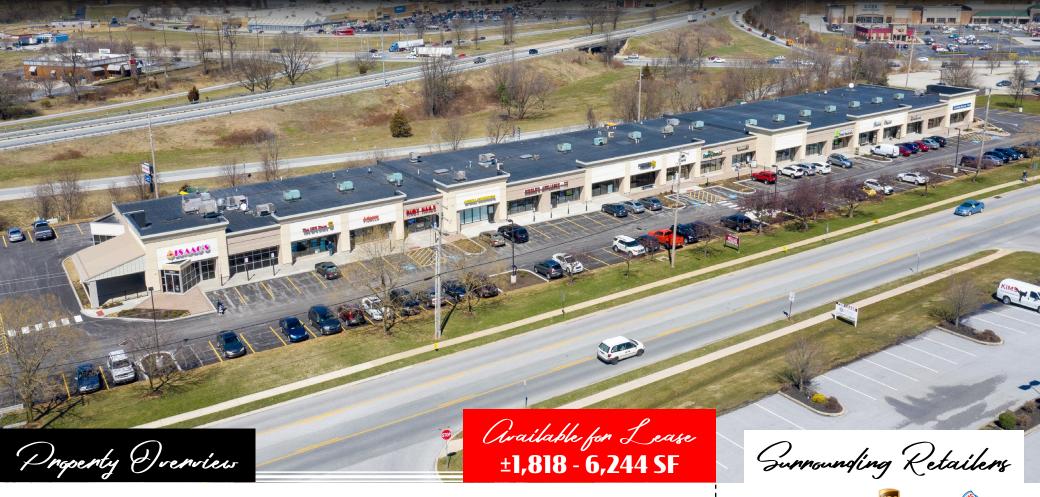

# Carlise Commerce Park

2159 White Street | York, PA | 17404

**Carlisle Commerce Park**, a ± 42,087 square-foot retail shopping center, is ideally located near the signalized intersection of Carlisle Road (Rt. 74) and White Street, in York, Pennsylvania which is one of the major thoroughfares in the West York market. The center contains a mix of national and regional retailers including Isaac's, UPS, H&R Block, Sherwin Williams, and Riddle's Appliance just to name a few. 6,244 SF former Powertrain Fitness for lease

**H&R BLOCK** 

*Grailable* ±**1,818** - **6,244 SF** 

TRAFFIC COUNTS: Carlise Rd - ±35,408 VPD Lincoln Hwy - ±29,231 VPD

Available ±1,818 - 6,244 SF

### Carlise Commerce Park

2159 White Street | York, PA | 17404

available ±1,818 - 6,244 SF