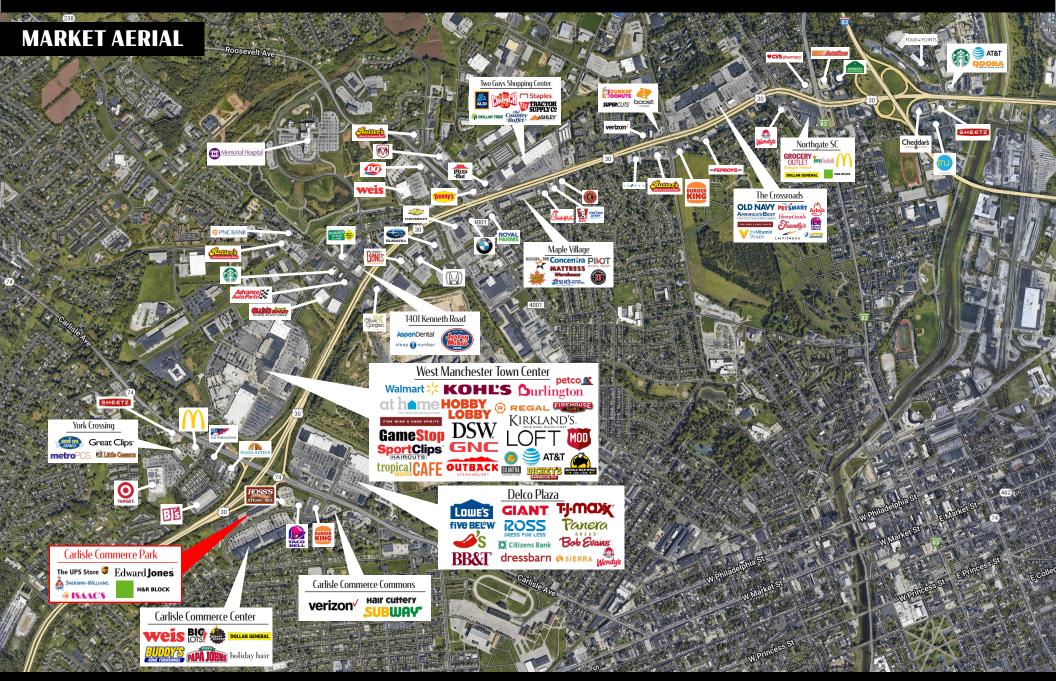

### Location

Carlisle Commerce Park is strategically positioned just off of the of the market's primary retail shopping corridor, Carlisle Road (Rt. 74). This center benefits from the high traffic flow of Carlisle Road, easy access to Route 30 and the neighboring anchored shopping center, Delco Plaza, which is anchored by Giant Foods and Lowe's. With a trade area that extends over 10 miles, this location attracts a vast customer base.