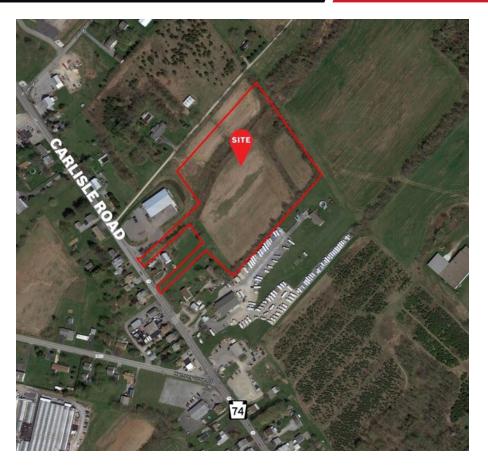

#### **PROPERTY OVERVIEW**

Carlisle Road is approximately 9 acres of commercially zoned land located north of Dover. The property has a recently installed curb cut off Route 74 that provides access to the site and the adjacent Dollar General. The land is flat. There is a billboard lease and a short-term lease to farm the land. Public water is available along Carlisle Road. Public sewer will be available in 2021. Permitted uses include: Auto repair service, contractor's office, farm equipment sales, church, landscaping business, funeral homes.

#### PROPERTY HIGHLIGHTS

- 9+ acres commercial
- Public water available/Public sewer available 2021
- · Curb cut already installed
- · Adjacent to Dollar General