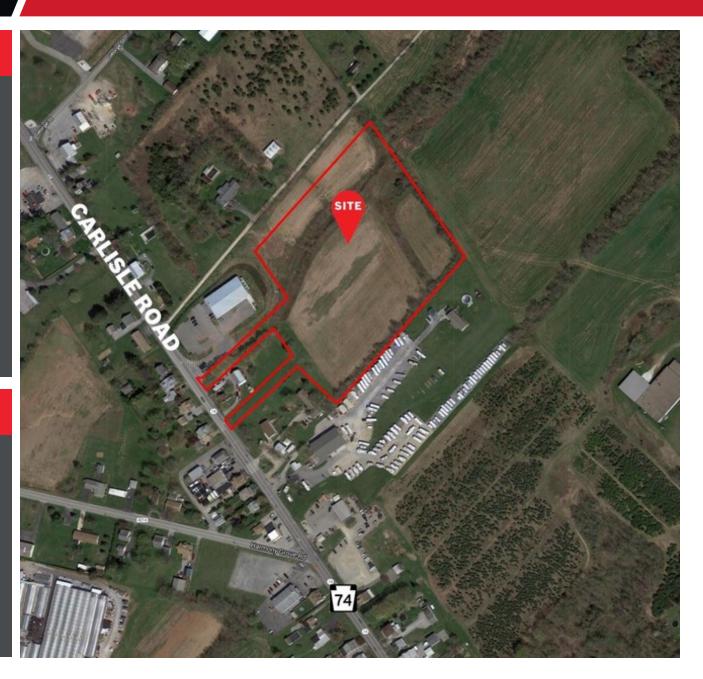

#### **PROPERTY OVERVIEW**

Carlisle Road is approximately 9 acres of commercially zoned land located north of Dover. The property has a recently installed curb cut off Route 74 that provides access to the site and the adjacent Dollar General. The land is flat. There is a billboard lease and a short-term lease to farm the land. Public water is available along Carlisle Road. Public sewer will be available in 2021. Permitted uses include: Auto repair service, contractor's office, farm equipment sales, church, landscaping business, funeral homes.

#### PROPERTY HIGHLIGHTS

- 9+ acres commercial
- Public water available/Public sewer available 2021
- · Curb cut already installed
- · Adjacent to Dollar General