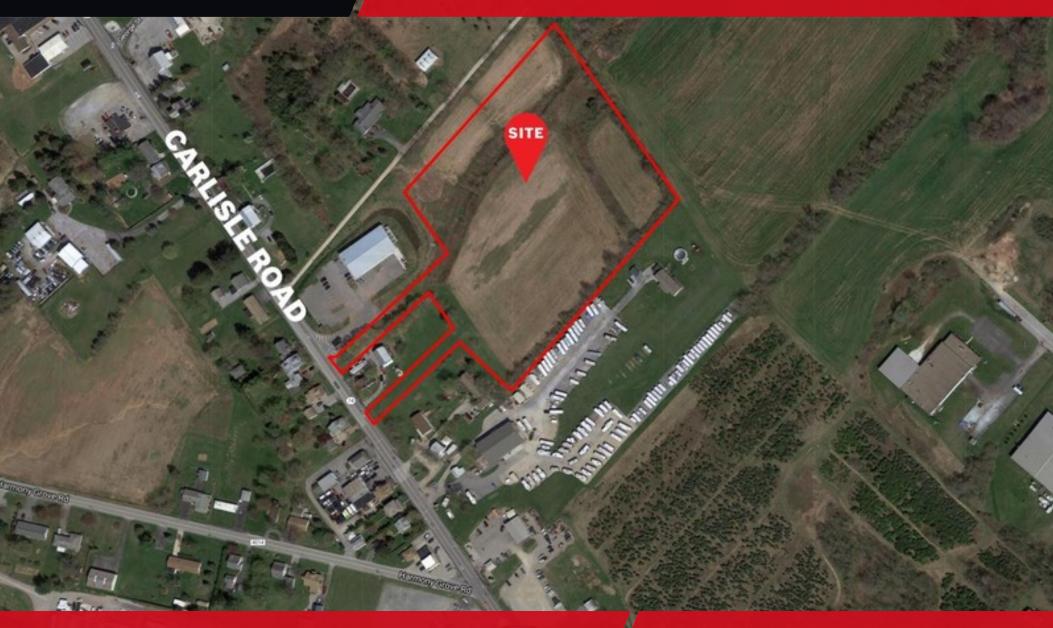

#### **PROPERTY OVERVIEW**

Carlisle Road is approximately 9 acres of commercially zoned land located north of Dover. The property has a recently installed curb cut off Route 74 that provides access to the site and the adjacent Dollar General. The land is flat. There is a billboard lease and a short-term lease to farm the land. Public water is available along Carlisle Road. Public sewer will be available in 2021. Permitted uses include: Auto repair service, contractor's office, farm equipment sales, church, landscaping business, funeral homes.

#### PROPERTY HIGHLIGHTS

- 9+ acres commercial
- Public water available/Public sewer available 2021
- · Curb cut already installed
- · Adjacent to Dollar General