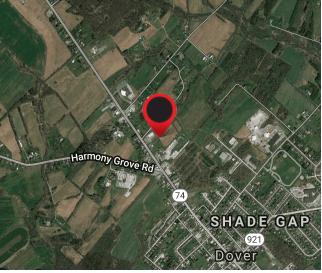

#### **PROPERTY OVERVIEW**

Carlisle Road is approximately 9 acres of commercially zoned land located north of Dover. The property has a recently installed curb cut off Route 74 that provides access to the site and the adjacent Dollar General. The land is flat. There is a billboard lease and a short-term lease to farm the land. Public water is available along Carlisle Road. Public sewer will be available in 2021. Permitted uses include: Auto repair service, contractor's office, farm equipment sales, church, landscaping business, funeral homes.