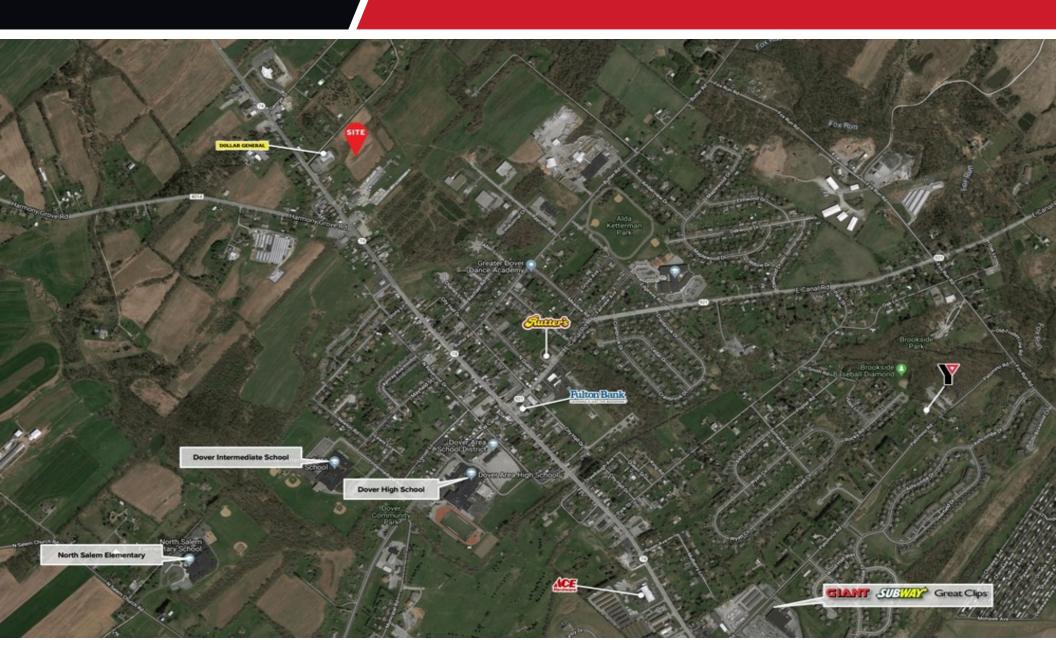

#### **PROPERTY OVERVIEW**

Carlisle Road is approximately 9 acres of commercially zoned land located north of Dover. The property has a recently installed curb cut off Route 74 that provides access to the site and the adjacent Dollar General. The land is flat. There is a billboard lease and a short-term lease to farm the land. Public water is available along Carlisle Road. Public sewer will be available in 2021. Permitted uses include: Auto repair service, contractor's office, farm equipment sales, church, landscaping business, funeral homes.

## Benefits

- 9+ acres commercial
- Public water available/Public sewer available 2021
- Curb cut already installed
- Adjacent to Dollar General

#### PROPERTY HIGHLIGHTS

- 9+ acres commercial
- Public water available/Public sewer available 2021
- · Curb cut already installed
- · Adjacent to Dollar General