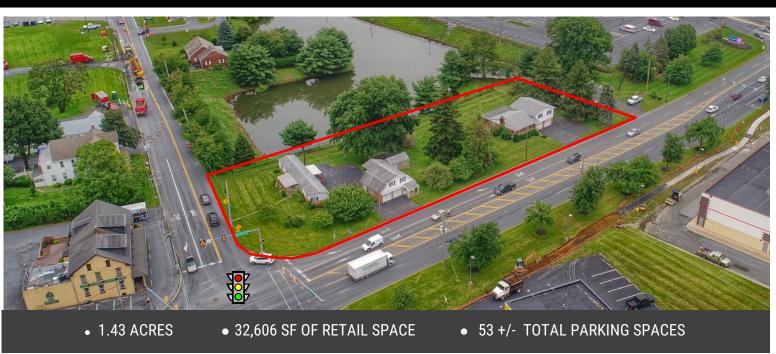

### PROJECT

Approximately 1.43 acre commercial corner log available at the South East Corner of Cetronia Rd and Broadway. Available for ground lease or build to suit.

### LOCATION

Located at the lighted intersection of Cetronia Rd and Broadway, across from the Tilghman Square Shopping Center. Conveniently located in the market with quick access to Route 309, I-78 and Route 22. Tenants in Tilghman Square Shopping Center include Petco, Staples, Moe's Southwest Grill, Jamba Juice, Planet Fitenss and Red Robin.