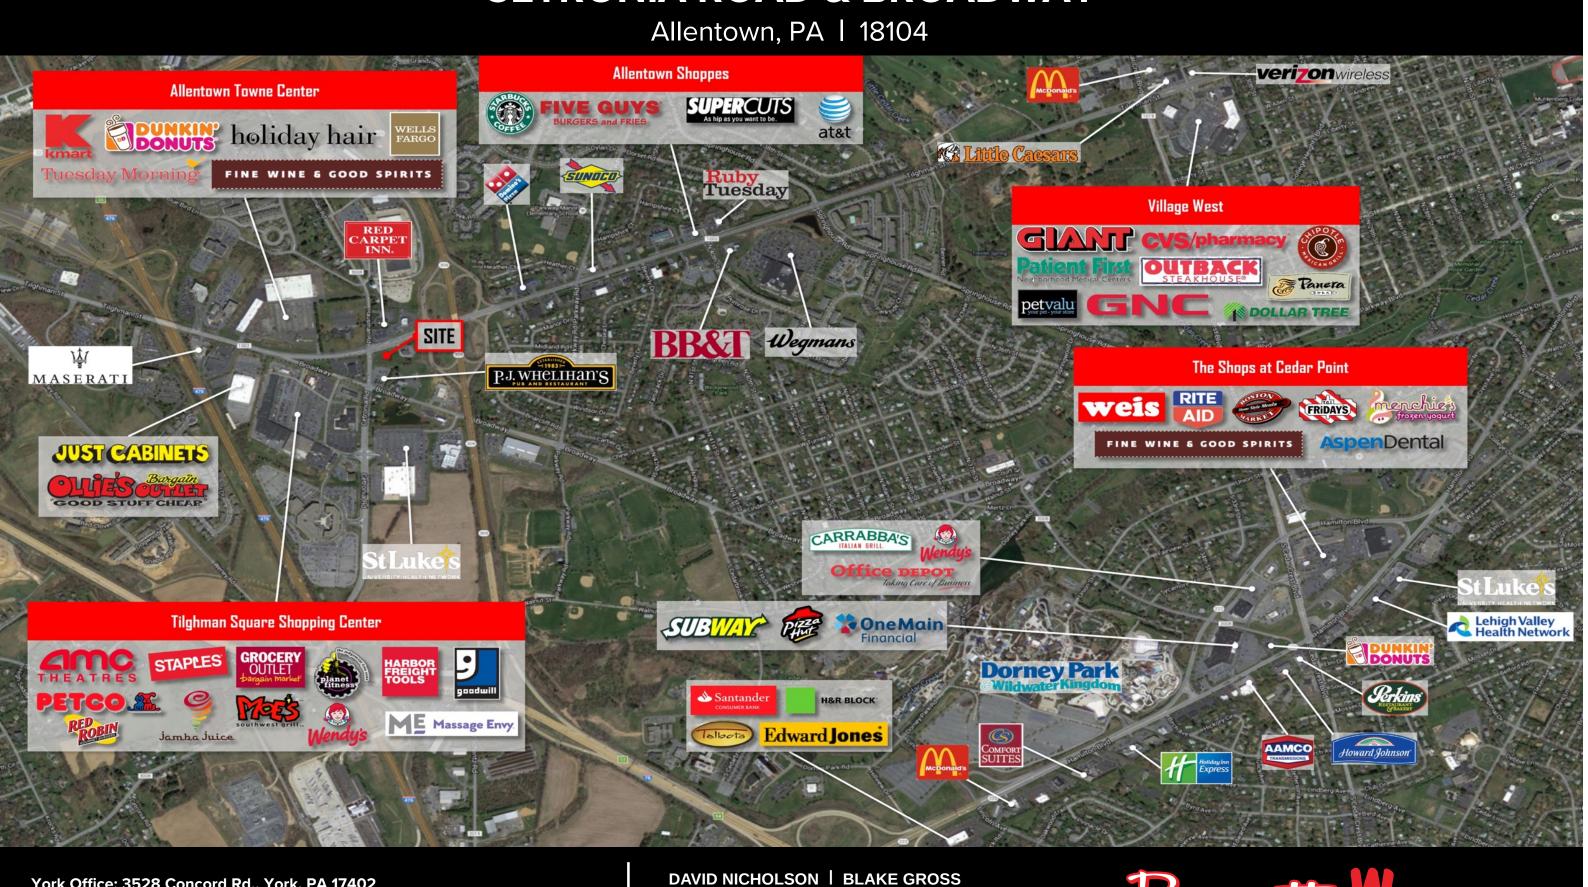

### LOCATION

Located at the lighted intersection of Cetronia Rd and Broadway, across from the Tilghman Square Shopping Center. Conveniently located in the market with quick access to Route 309, I-78 and Route 22. Tenants in Tilghman Square Shopping Center include Petco, Staples, Moe's Southwest Grill, Jamba Juice, Planet Fitenss and Red Robin.

#### **TRADE AREA**

Growing area of Allentown with approximately 182,705 people within a 5 mile radius. Combined traffic count at this intersection of over 35,000 cars per day. Great location for retail, bank, and fast-food.