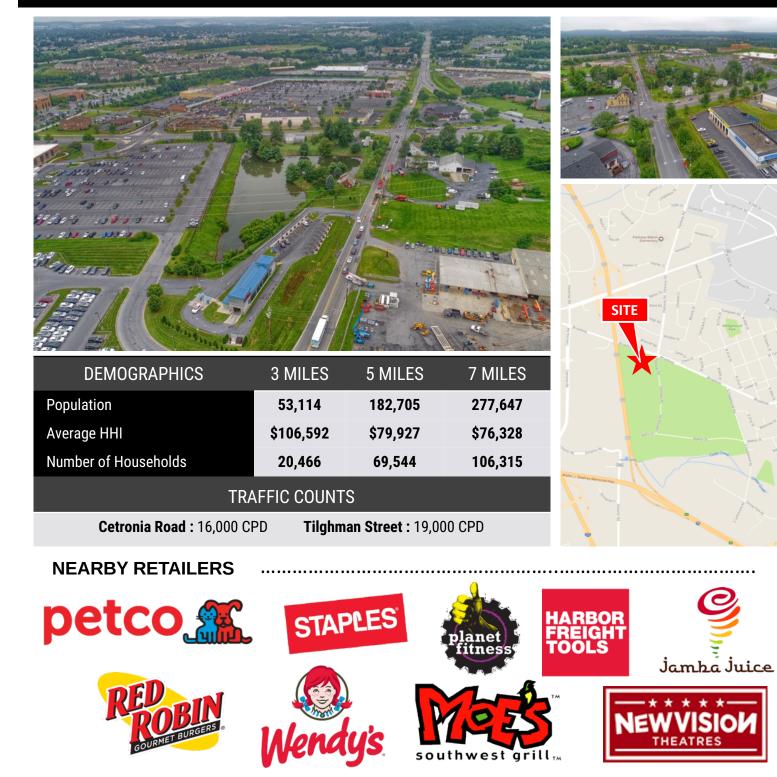

### LOCATION

Located at the lighted intersection of Cetronia Rd and Broadway, across from the Tilghman Square Shopping Center. Conveniently located in the market with quick access to Route 309, I-78 and Route 22. Tenants in Tilghman Square Shopping Center include Petco, Staples, Moe's Southwest Grill, Jamba Juice, Planet Fitenss and Red Robin.

#### **TRADE AREA**

Growing area of Allentown with approximately 182,705 people within a 5 mile radius. Combined traffic count at this intersection of over 35,000 cars per day. Great location for retail, bank, and fast-food.