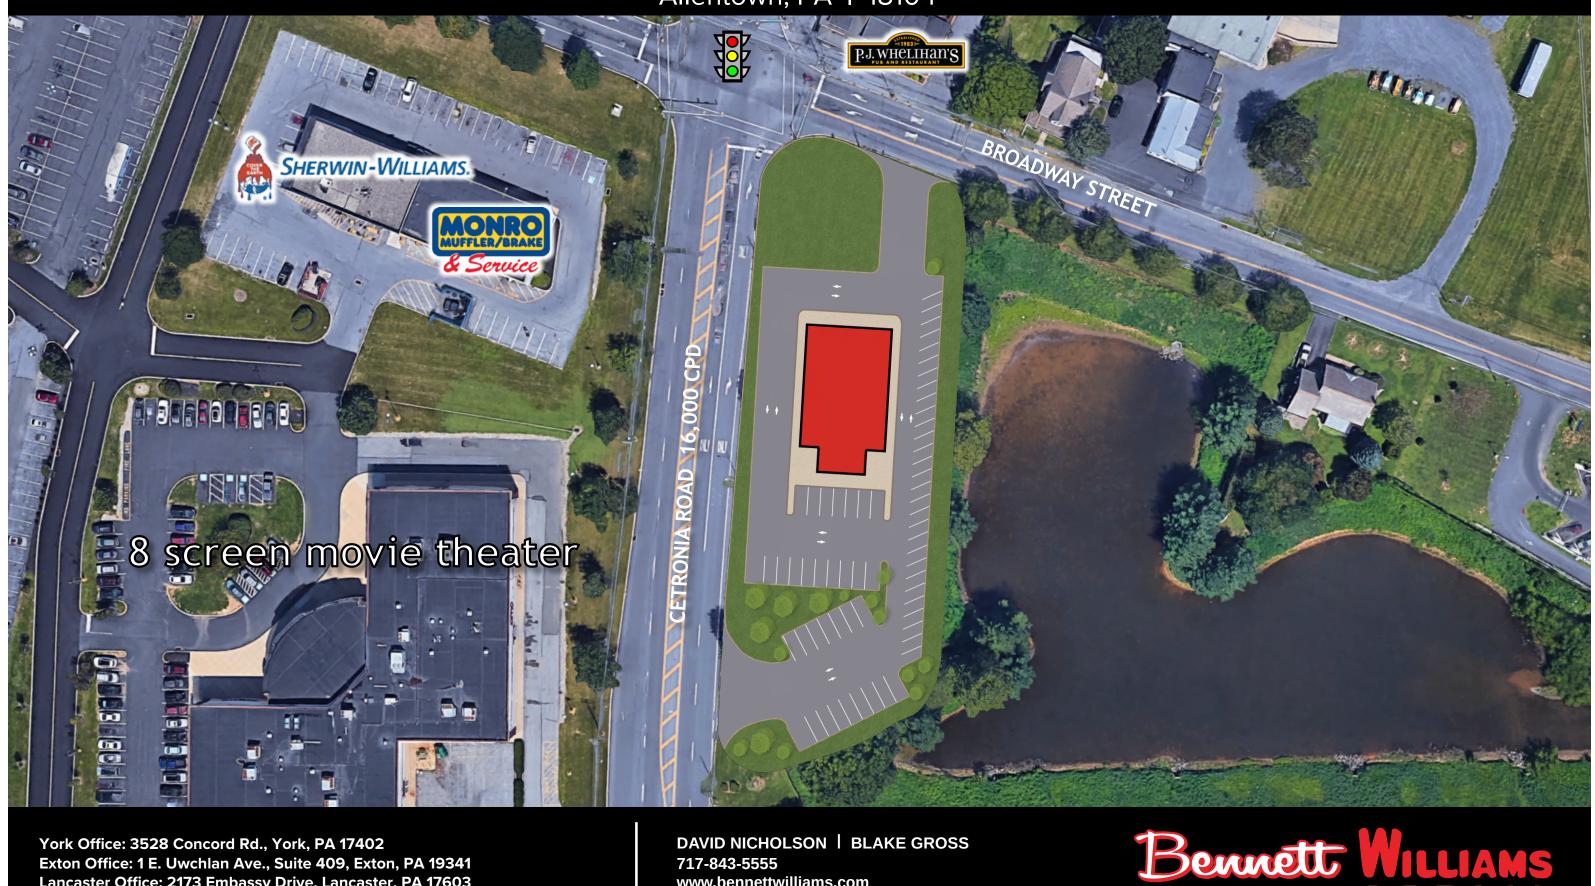

### PROJECT

Approximately 1.43 acre commercial corner log available at the South East Corner of Cetronia Rd and Broadway. Available for ground lease or build to suit.

### LOCATION

Located at the lighted intersection of Cetronia Rd and Broadway, across from the Tilghman Square Shopping Center. Conveniently located in the market with quick access to Route 309, I-78 and Route 22. Tenants in Tilghman Square Shopping Center include Petco, Staples, Moe's Southwest Grill, Jamba Juice, Planet Fitenss and Red Robin.

#### **TRADE AREA**

Growing area of Allentown with approximately 182,705 people within a 5 mile radius. Combined traffic count at this intersection of over 35,000 cars per day. Great location for retail, bank, and fast-food.