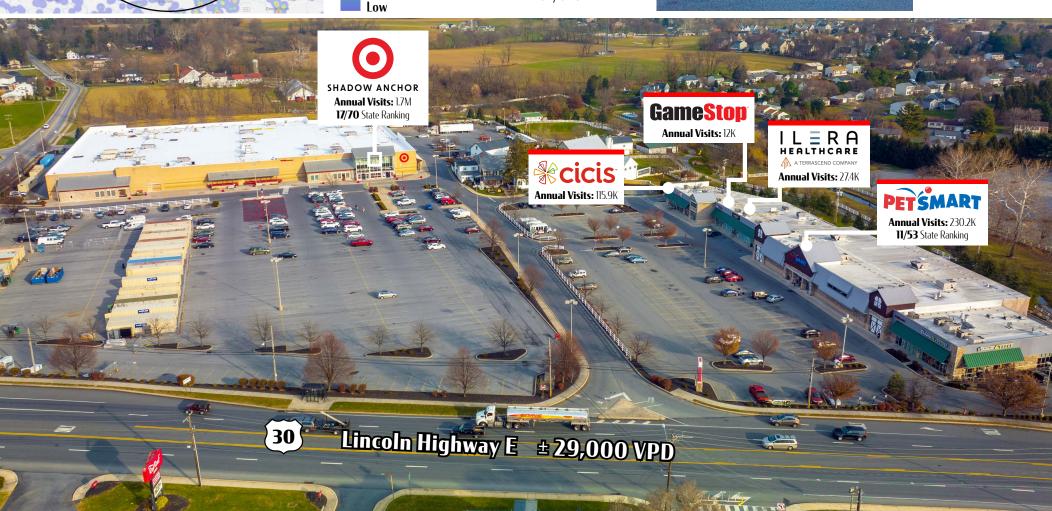

# of Visits High

**VISITS PER YEAR** 

2.2M

**AVG. DWELL TIME** 

43 Minutes

**STATE RANKING** 

137/316

**Annual Visits** 

230.2K

**State Ranking** 

11/53

Available For Lea