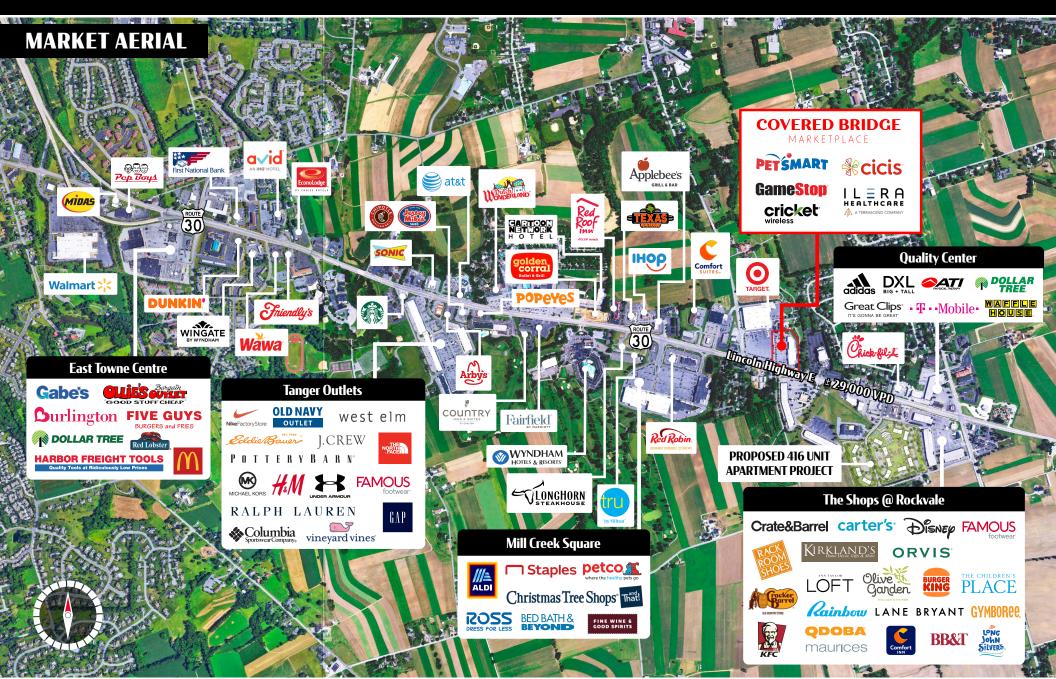

in the last 10 years which is above the national average. The closest regional retail corridors to 2347 E Lincoln Hwy include Route 30 and Fruitville Pike. Route 30 is highlighted by the park city mall which is a regional enclosed mall anchored by JCPenney and Kohl's; other co-tenants include Apple, Michael Kors, Express, H&M and more. Fruitville Pike is highlighted by the Shoppes at Belmont which is a high-end, new construction shopping center anchored by Target and Whole Foods, co-tenants include Nordstrom Rack, PF Chang's, Starbucks, ULTA & Dick's Sporting Goods.