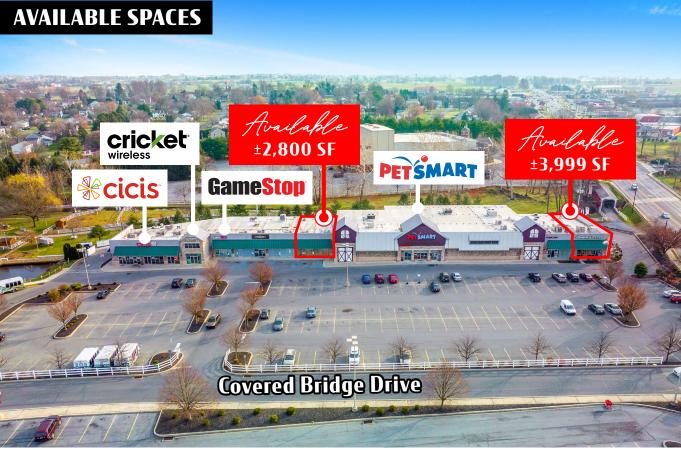

### COVERED BRIDGE

±2,800 - 3,999 SF

MARKETPLACE

2405 COVERED BRIDGE DR | LANCASTER, PA 17602 cricket wireless **GameStop \*\*Cicis** Lincoln Highway E ± 29,000 VPD target

Droperty Overview

**Covered Bridge Marketplace** is a 38,830 SF, Target shadow anchored retail shopping center ideally positioned along Lincoln Highway East (Rt 30), which is the main thoroughfare for Lancaster, Pa., and its tourism district. The project features signalized access, pylon signage and excellent visibility along the highway. Covered Bridge Marketplace is located less than 1 mile from area draws including the Rockvale Outlets, Tanger Outlets, Dutch Wonderland and The American Music Theatre which cumulatively brings over 2,100,000 tourists to the immediate area every year. To coincide with its mass tourism numbers, the project benefits from its excellent visibility along Lincoln Highway East (Rt 30) which sees over 29,000 VPD. The location of this project and the vast numbers of tourists that the market draws every year, will bring increased traffic and growth to Covered Bridge Marketplace year after year.

PIZZA BUFFET PETSMART

Available For Lease

Location

The strategically positioned Covered Bridge Marketplace benefits from having 2 points of access along Lincoln Highway East (Rt 30), one of which is signalized. Lincoln Highway East (Rt 30) sees over 29,000 VPD and provides easy access to other major roadways in the market, including: Route 30 (84,000 VPD), Route 283 (46,000 VPD) and Route 222 (53,000 VPD). Located in East Lampeter Township, the project is surrounded by a great mix of family entertainment venues, dense retail and residential, making it the ideal location for any use.