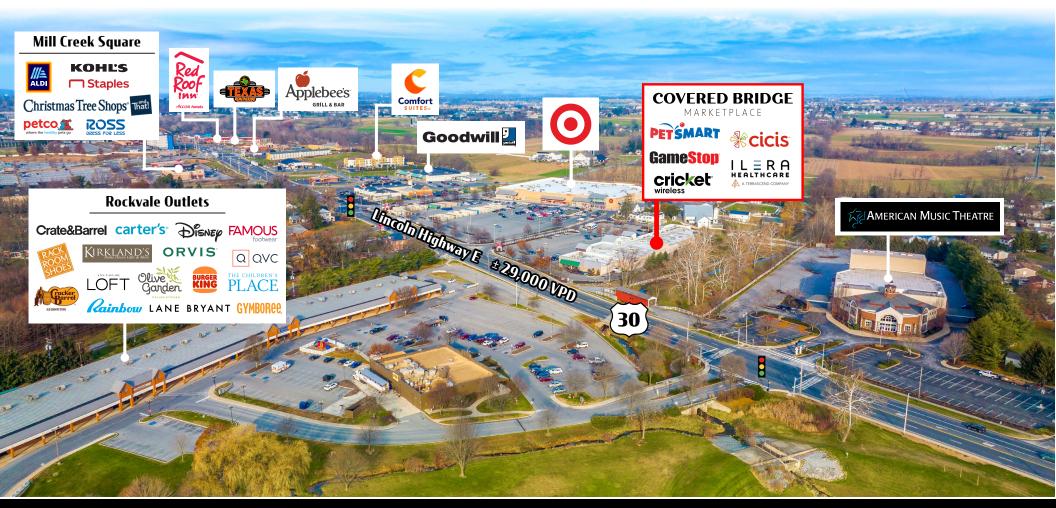

### COVERED BRIDGE

±2,800 - 3,999 SF

MARKETPLACE

2405 COVERED BRIDGE DR | LANCASTER, PA 17602 cricket wireless **GameStop \*\*Cicis** Lincoln Highway E ± 29,000 VPD target

Droperty Overview

**Covered Bridge Marketplace** is a 38,830 SF, Target shadow anchored retail shopping center ideally positioned along Lincoln Highway East (Rt 30), which is the main thoroughfare for Lancaster, Pa., and its tourism district. The project features signalized access, pylon signage and excellent visibility along the highway. Covered Bridge Marketplace is located less than 1 mile from area draws including the Rockvale Outlets, Tanger Outlets, Dutch Wonderland and The American Music Theatre which cumulatively brings over 2,100,000 tourists to the immediate area every year. To coincide with its mass tourism numbers, the project benefits from its excellent visibility along Lincoln Highway East (Rt 30) which sees over 29,000 VPD. The location of this project and the vast numbers of tourists that the market draws every year, will bring increased traffic and growth to Covered Bridge Marketplace year after year.

in the last 10 years which is above the national average. The closest regional retail corridors to 2347 E Lincoln Hwy include Route 30 and Fruitville Pike. Route 30 is highlighted by the park city mall which is a regional enclosed mall anchored by JCPenney and Kohl's; other co-tenants include Apple, Michael Kors, Express, H&M and more. Fruitville Pike is highlighted by the Shoppes at Belmont which is a high-end, new construction shopping center anchored by Target and Whole Foods, co-tenants include Nordstrom Rack, PF Chang's, Starbucks, ULTA & Dick's Sporting Goods.