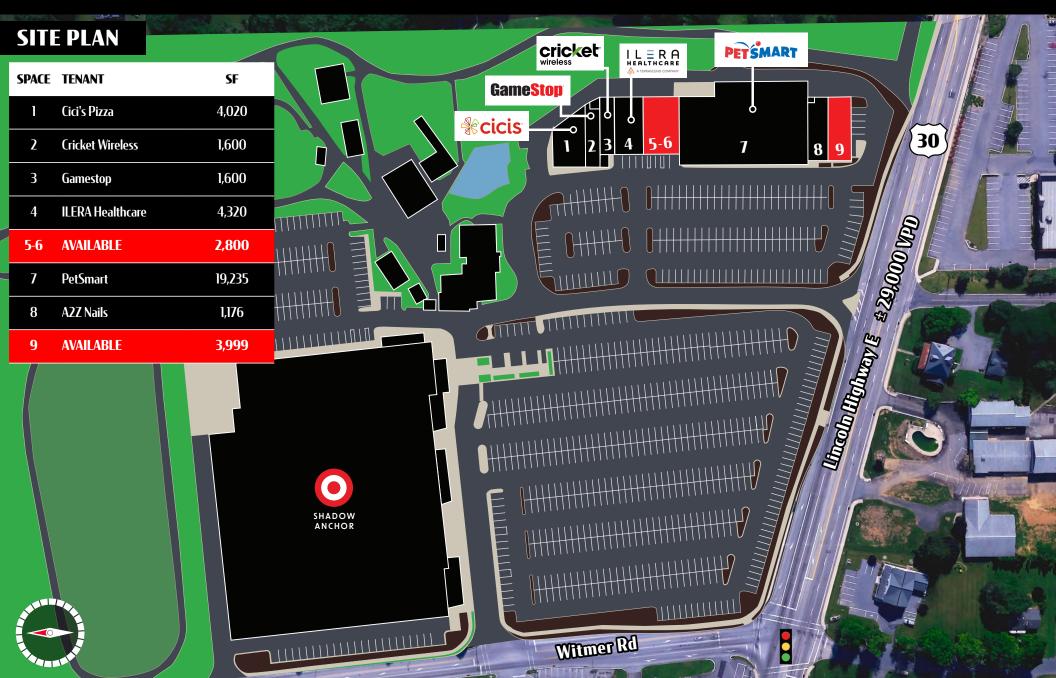

### COVERED BRIDGE

±2,800 - 3,999 SF

MARKETPLACE

2405 COVERED BRIDGE DR | LANCASTER, PA 17602 cricket wireless **GameStop \*\*Cicis** Lincoln Highway E ± 29,000 VPD target

Droperty Overview

**Covered Bridge Marketplace** is a 38,830 SF, Target shadow anchored retail shopping center ideally positioned along Lincoln Highway East (Rt 30), which is the main thoroughfare for Lancaster, Pa., and its tourism district. The project features signalized access, pylon signage and excellent visibility along the highway. Covered Bridge Marketplace is located less than 1 mile from area draws including the Rockvale Outlets, Tanger Outlets, Dutch Wonderland and The American Music Theatre which cumulatively brings over 2,100,000 tourists to the immediate area every year. To coincide with its mass tourism numbers, the project benefits from its excellent visibility along Lincoln Highway East (Rt 30) which sees over 29,000 VPD. The location of this project and the vast numbers of tourists that the market draws every year, will bring increased traffic and growth to Covered Bridge Marketplace year after year.