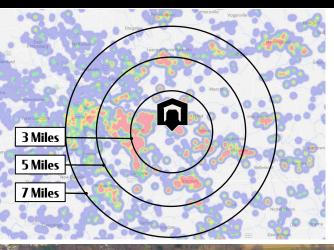

| DEMOGRAPHICS     | 3 MILE   | 5 MILE   | 7 MILE   |
|------------------|----------|----------|----------|
| POPULATION       | 62,644   | 161,332  | 278,529  |
| TOTAL EMPLOYEES  | 42,280   | 112,256  | 172,121  |
| AVERAGE HHI      | \$77,202 | \$68,439 | \$73,981 |
| TOTAL HOUSEHOLDS | 23,174   | 60,667   | 105,257  |