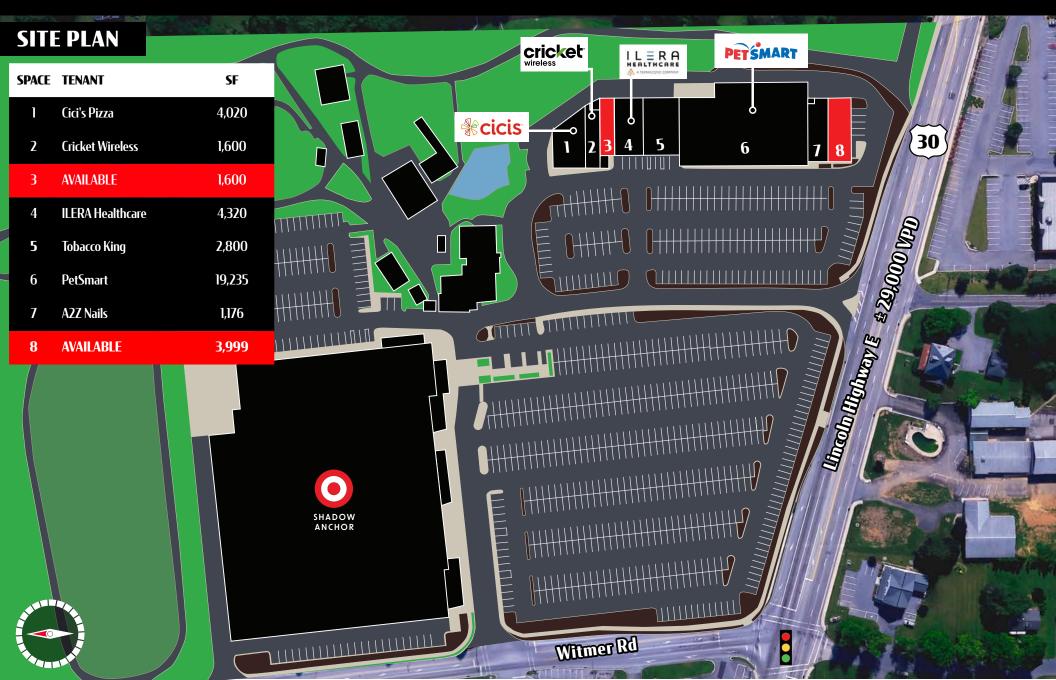

## COVERED BRIDGE

±1,600 - 3,999 SF

**Covered Bridge Marketplace** is a 38,830 SF, Target shadow anchored retail shopping center ideally positioned along Lincoln Highway East (Rt 30), which is the main thoroughfare for Lancaster, Pa., and its tourism district. The project features signalized access, pylon signage and excellent visibility along the highway. Covered Bridge Marketplace is located less than 1 mile from area draws including the Rockvale Outlets, Tanger Outlets, Dutch Wonderland and The American Music Theatre which cumulatively brings over 2,100,000 tourists to the immediate area every year. To coincide with its mass tourism numbers, the project benefits from its excellent visibility along Lincoln Highway East (Rt 30) which sees over 29,000 VPD. The location of this project and the vast numbers of tourists that the market draws every year, will bring increased traffic and growth to Covered Bridge Marketplace year after year.