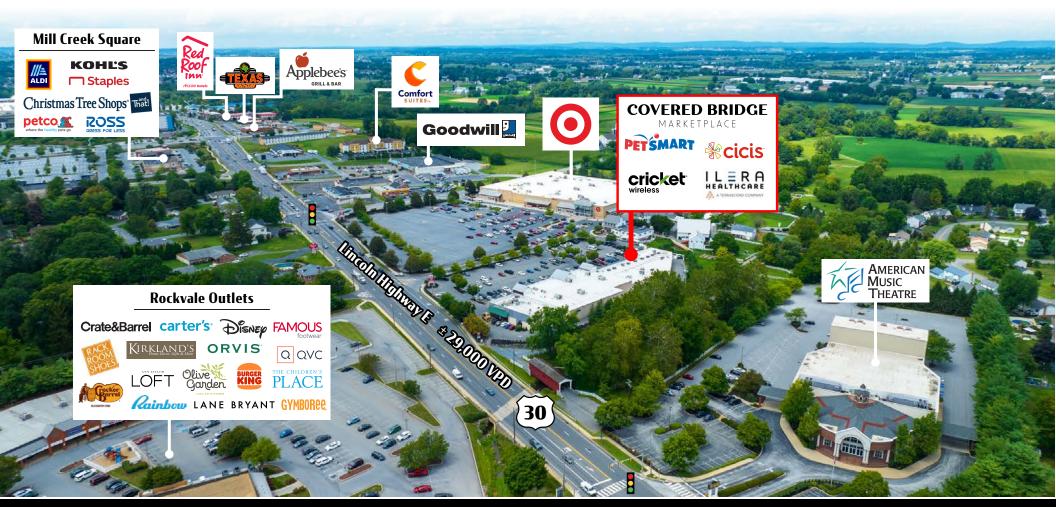

### **TRADE AREA**

Approximately 11,000,000 tourists come to the Lancaster area each year, generating a direct economic impact of \$1.92 billion. The trade area is ranked 5th among the 49 DMAs in Pennsylvania. The immediate trade area has also seen a growth in population of 4.9%

in the last 10 years which is above the national average. The closest regional retail corridors to 2347 E Lincoln Hwy include Route 30 and Fruitville Pike. Route 30 is highlighted by the park city mall which is a regional enclosed mall anchored by JCPenney and Kohl's; other co-tenants include Apple, Michael Kors, Express, H&M and more. Fruitville Pike is highlighted by the Shoppes at Belmont which is a high-end, new construction shopping center anchored by Target and Whole Foods, co-tenants include Nordstrom Rack, PF Chang's, Starbucks, ULTA & Dick's Sporting Goods.