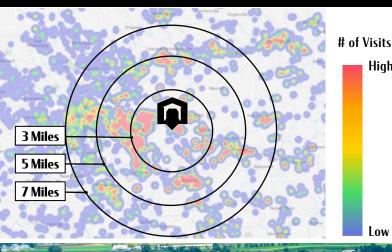

# COVERED BRIDGE MARKETPLACE

AVAILABLE FOR LEASE

High

**VISITS PER YEAR** 

2.2M

**AVG. DWELL TIME** 

43 Minutes

**STATE RANKING** 

137/316

**Annual Visits** 

230.2K

**State Ranking** 

11/53