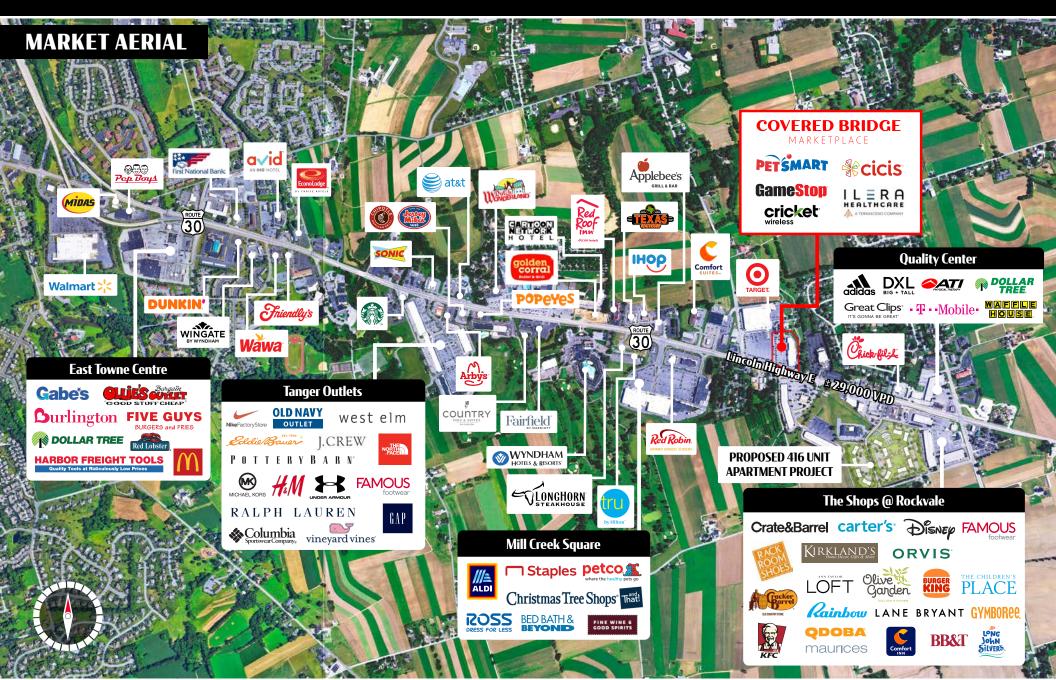

## COVERED BRIDGE

±1,600 - 3,999 SF

**Covered Bridge Marketplace** is a 38,830 SF, Target shadow anchored retail shopping center ideally positioned along Lincoln Highway East (Rt 30), which is the main thoroughfare for Lancaster, Pa., and its tourism district. The project features signalized access, pylon signage and excellent visibility along the highway. Covered Bridge Marketplace is located less than 1 mile from area draws including the Rockvale Outlets, Tanger Outlets, Dutch Wonderland and The American Music Theatre which cumulatively brings over 2,100,000 tourists to the immediate area every year. To coincide with its mass tourism numbers, the project benefits from its excellent visibility along Lincoln Highway East (Rt 30) which sees over 29,000 VPD. The location of this project and the vast numbers of tourists that the market draws every year, will bring increased traffic and growth to Covered Bridge Marketplace year after year.

### **LOCATION**

The strategically positioned Covered Bridge Marketplace benefits from having 2 points of access along Lincoln Highway East (Rt 30), one of which is signalized. Lincoln Highway East (Rt 30) sees over 29,000 VPD and provides easy access to other major roadways in the market, including: Route 30 (84,000 VPD), Route 283 (46,000 VPD) and Route 222 (53,000 VPD). Located in East Lampeter Township, the project is surrounded by a great mix of family entertainment venues, dense retail and residential, making it the ideal location for any use.

TRAFFIC COUNTS: **E Lincoln Hwy** - ± 29,000 VPD