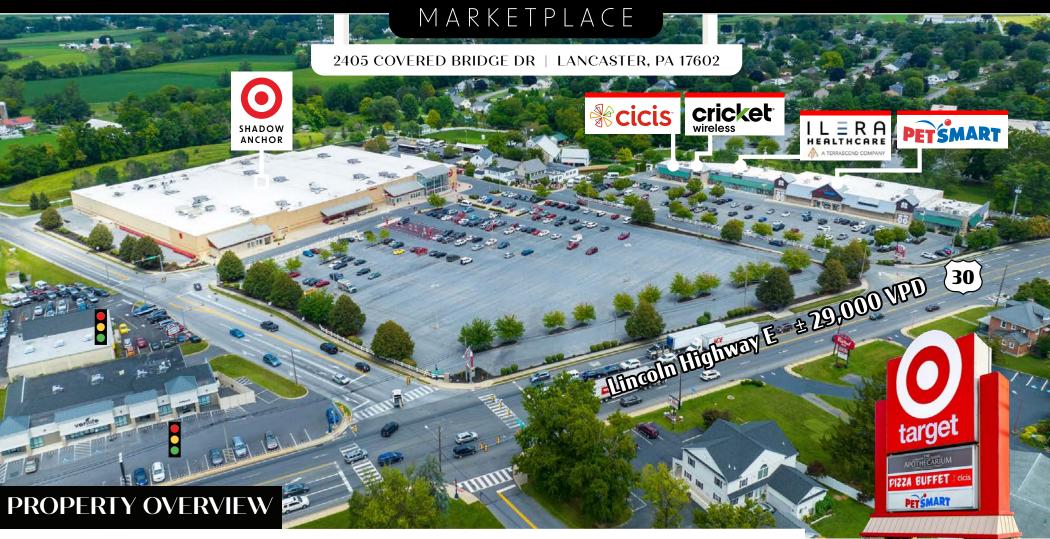

## COVERED BRIDGE

±1,600 - 3,999 SF

**Covered Bridge Marketplace** is a 38,830 SF, Target shadow anchored retail shopping center ideally positioned along Lincoln Highway East (Rt 30), which is the main thoroughfare for Lancaster, Pa., and its tourism district. The project features signalized access, pylon signage and excellent visibility along the highway. Covered Bridge Marketplace is located less than 1 mile from area draws including the Rockvale Outlets, Tanger Outlets, Dutch Wonderland and The American Music Theatre which cumulatively brings over 2,100,000 tourists to the immediate area every year. To coincide with its mass tourism numbers, the project benefits from its excellent visibility along Lincoln Highway East (Rt 30) which sees over 29,000 VPD. The location of this project and the vast numbers of tourists that the market draws every year, will bring increased traffic and growth to Covered Bridge Marketplace year after year.

### **LOCATION**

The strategically positioned Covered Bridge Marketplace benefits from having 2 points of access along Lincoln Highway East (Rt 30), one of which is signalized. Lincoln Highway East (Rt 30) sees over 29,000 VPD and provides easy access to other major roadways in the market, including: Route 30 (84,000 VPD), Route 283 (46,000 VPD) and Route 222 (53,000 VPD). Located in East Lampeter Township, the project is surrounded by a great mix of family entertainment venues, dense retail and residential, making it the ideal location for any use.

TRAFFIC COUNTS: **E Lincoln Hwy** - ± 29,000 VPD