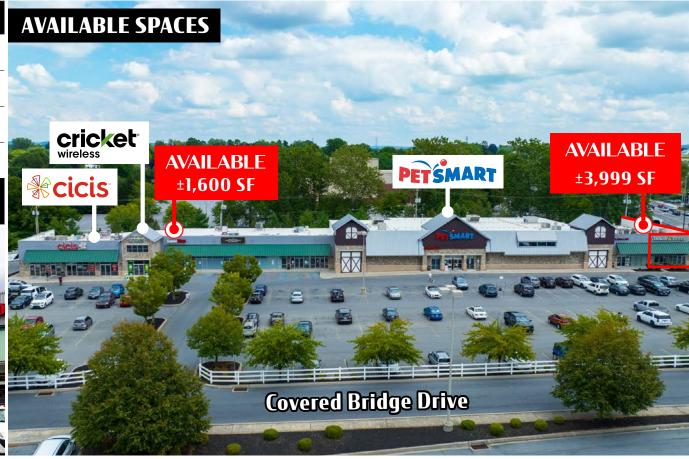

## COVERED BRIDGE

±1,600 - 3,999 SF

**Covered Bridge Marketplace** is a 38,830 SF, Target shadow anchored retail shopping center ideally positioned along Lincoln Highway East (Rt 30), which is the main thoroughfare for Lancaster, Pa., and its tourism district. The project features signalized access, pylon signage and excellent visibility along the highway. Covered Bridge Marketplace is located less than 1 mile from area draws including the Rockvale Outlets, Tanger Outlets, Dutch Wonderland and The American Music Theatre which cumulatively brings over 2,100,000 tourists to the immediate area every year. To coincide with its mass tourism numbers, the project benefits from its excellent visibility along Lincoln Highway East (Rt 30) which sees over 29,000 VPD. The location of this project and the vast numbers of tourists that the market draws every year, will bring increased traffic and growth to Covered Bridge Marketplace year after year.

### AVAILABLE FOR LEASE

#### AVAILABLE FOR LEASE