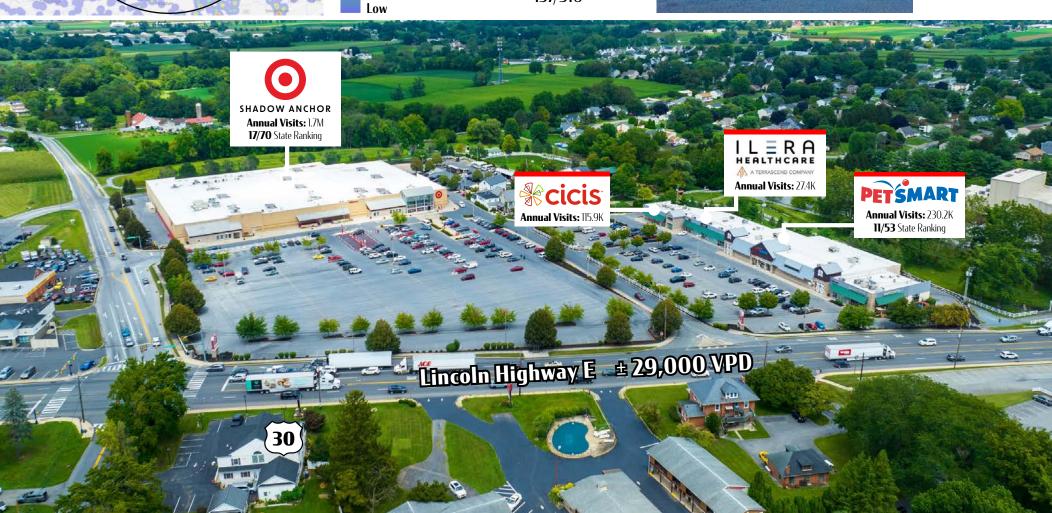

## COVERED BRIDGE

±1,600 - 3,999 SF

**Covered Bridge Marketplace** is a 38,830 SF, Target shadow anchored retail shopping center ideally positioned along Lincoln Highway East (Rt 30), which is the main thoroughfare for Lancaster, Pa., and its tourism district. The project features signalized access, pylon signage and excellent visibility along the highway. Covered Bridge Marketplace is located less than 1 mile from area draws including the Rockvale Outlets, Tanger Outlets, Dutch Wonderland and The American Music Theatre which cumulatively brings over 2,100,000 tourists to the immediate area every year. To coincide with its mass tourism numbers, the project benefits from its excellent visibility along Lincoln Highway East (Rt 30) which sees over 29,000 VPD. The location of this project and the vast numbers of tourists that the market draws every year, will bring increased traffic and growth to Covered Bridge Marketplace year after year.

### **LOCATION**

The strategically positioned Covered Bridge Marketplace benefits from having 2 points of access along Lincoln Highway East (Rt 30), one of which is signalized. Lincoln Highway East (Rt 30) sees over 29,000 VPD and provides easy access to other major roadways in the market, including: Route 30 (84,000 VPD), Route 283 (46,000 VPD) and Route 222 (53,000 VPD). Located in East Lampeter Township, the project is surrounded by a great mix of family entertainment venues, dense retail and residential, making it the ideal location for any use.

TRAFFIC COUNTS: **E Lincoln Hwy** - ± 29,000 VPD

137/316

**Annual Visits** 

230.2K

**State Ranking** 

11/53