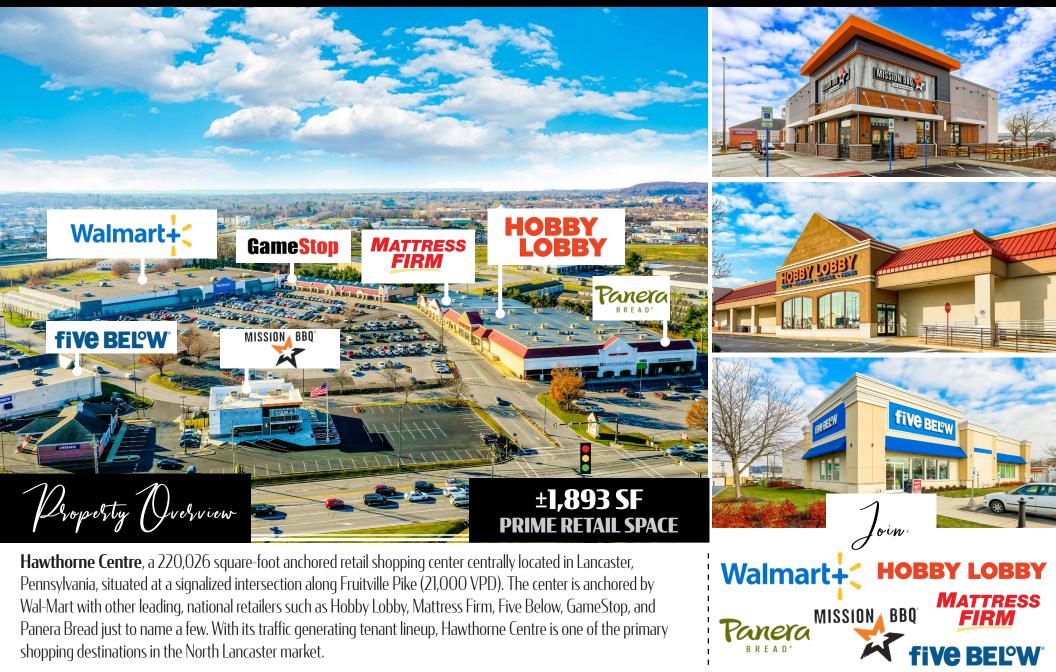

# Hawthorne Centre

2002-2092 Fruitville Pike | Lancaster, PA 17601

Available For Jease

Ashlee Lehman | Dave Nicholson | Brad Rohrbaugh | Chad Stine For Leasing Information: 717.843.5555 | Learn more online at www.bennettwilliams.com

### Location

Hawthorne Centre is strategically positioned with significant frontage in the market's primary retail corridor along Fruitville Pike. The center benefits from the high-volume traffic flow of Fruitville Pike, which is one of the area's heaviest traveled roadways. Fruitville Pike acts a focal point for retail, with a trade area that extends more than 5 miles, attracting a vast customer base. With high concentration of traffic driven by anchor tenants located with Hawthorne Centre, and the surrounding retail, the center pulls from not just the immediate trade area but the surrounding market points as well.

TRAFFIC COUNTS: Fruitville Pike - 21,000 VPD

Ashlee Lehman | Dave Nicholson | Brad Rohrbaugh | Chad Stine For Leasing Information: 717.843.5555 | Learn more online at www.bennettwilliams.com