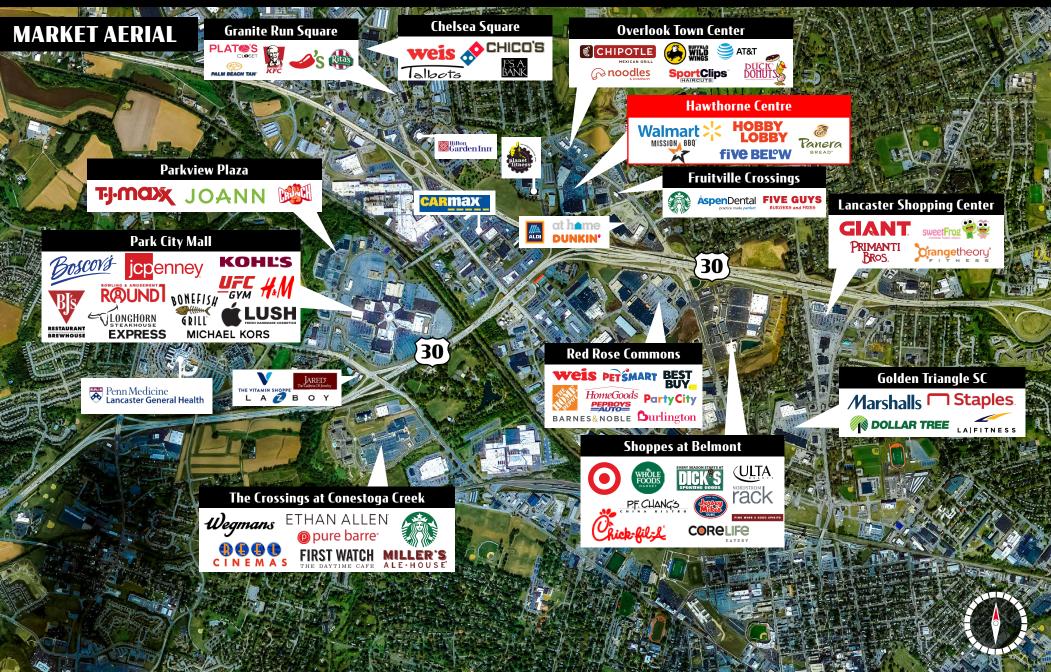

### Location

Hawthorne Centre is strategically positioned with significant frontage in the market's primary retail corridor along Fruitville Pike. The center benefits from the high-volume traffic flow of Fruitville Pike, which is one of the area's heaviest traveled roadways. Fruitville Pike acts a focal point for retail, with a trade area that extends more than 5 miles, attracting a vast customer base. With high concentration of traffic driven by anchor tenants located with Hawthorne Centre, and the surrounding retail, the center pulls from not just the immediate trade area but the surrounding market points as well.