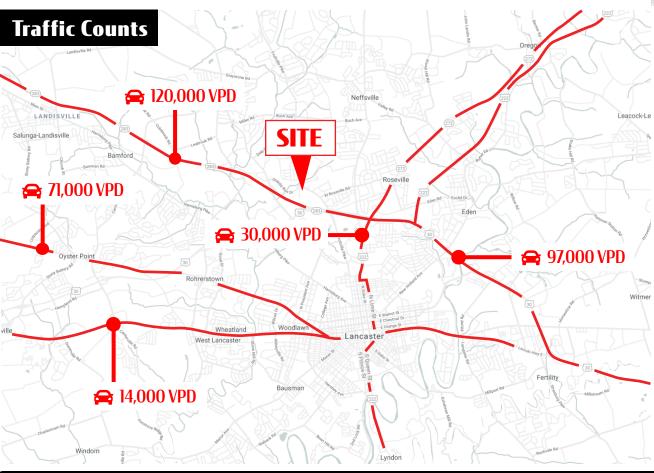

TRAFFIC COUNTS: Fruitville Pike - 21,000 VPD

Ashlee Lehman | Dave Nicholson | Brad Rohrbaugh | Chad Stine For Leasing Information: 717.843.5555 | Learn more online at www.bennettwilliams.com