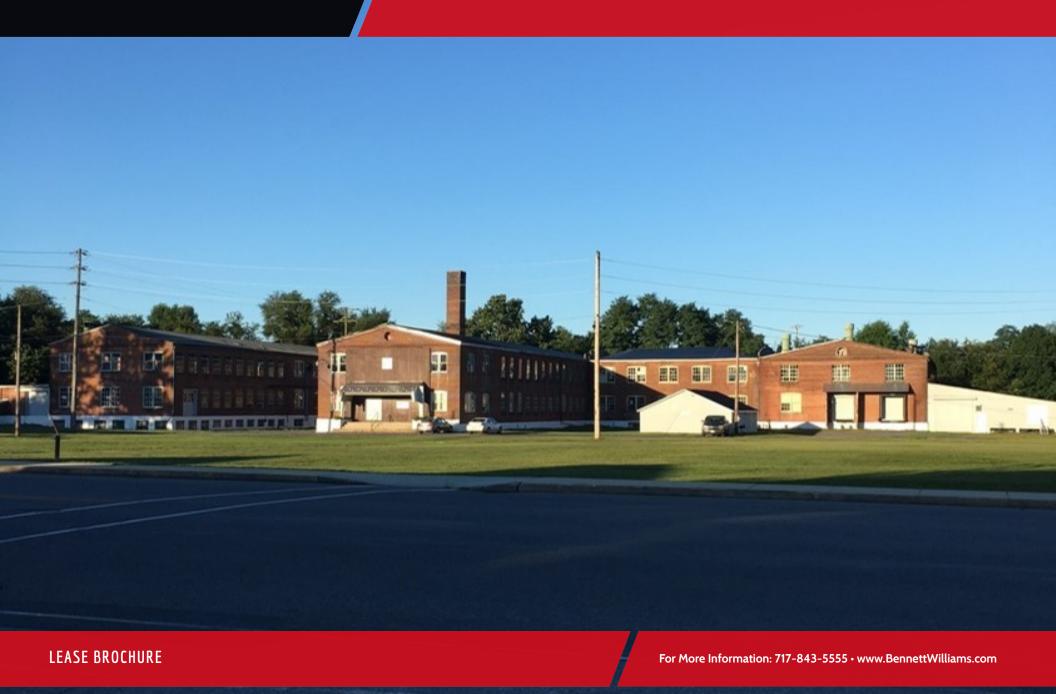

# 40 LURGAN AVENUE

Shippensburg, PA 17257 • Opportunities from 10,000 - 98,000 SF

#### PROPERTY OVERVIEW

Located right off I-81 in Shippensburg. 10,000 - 98,000 SF industrial space in Franklin County. Great Redevelopment Opportunity.

#### PROPERTY HIGHLIGHTS

- Located Right Off I-81 in Shippensburg
- Provides Easy Access to Highly Traveled I-81 Corridor
- Close proximity to Shippensburg University
- Great Redevelopment Opportunity
- · Perfect for dry storage