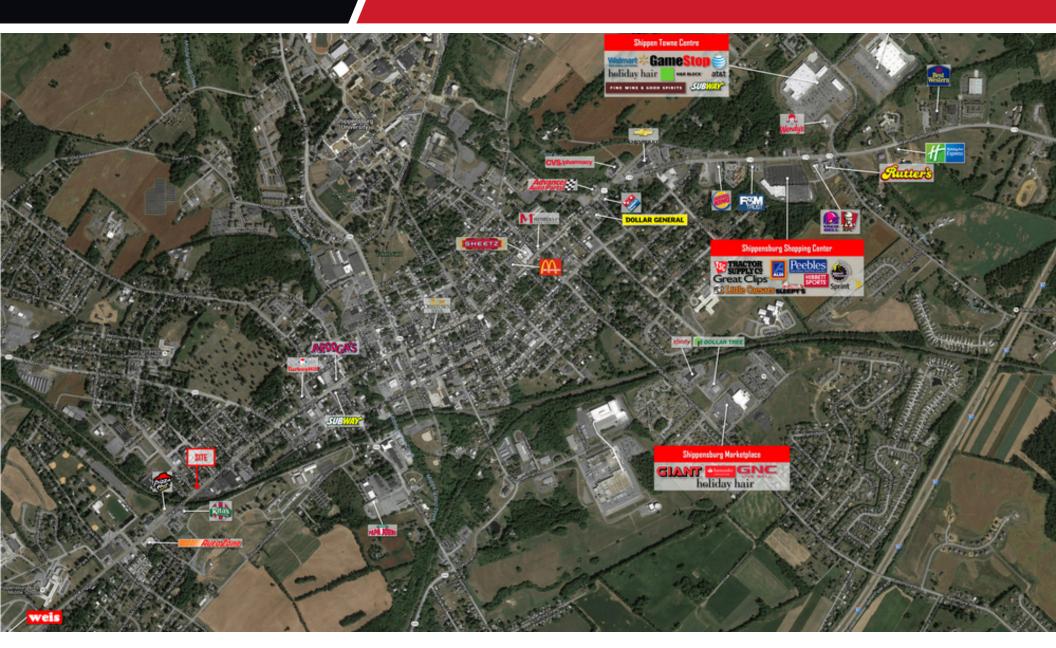

# 40 LURGAN AVENUE: MARKET OVERVIEW

Shippensburg, PA 17257 • Opportunities From 10,000 - 98,000 SF