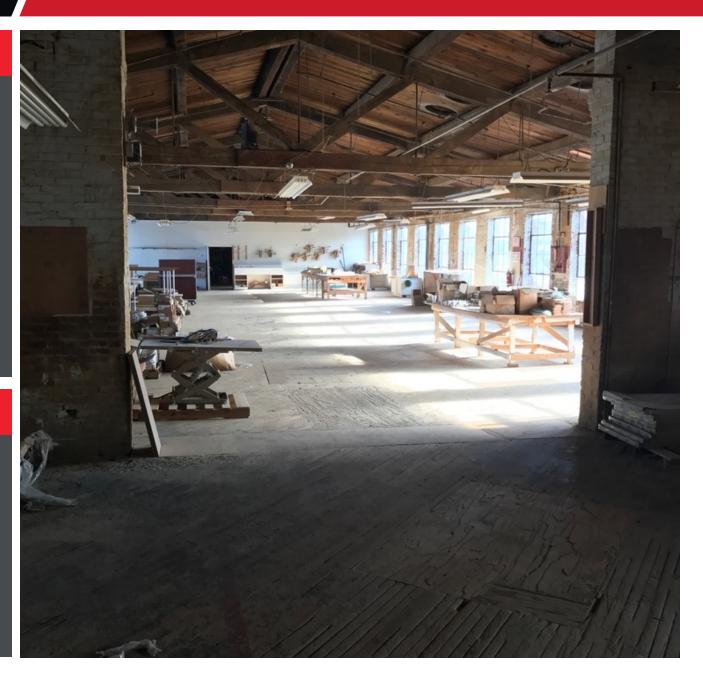

#### PROPERTY OVERVIEW

Located right off I-81 in Shippensburg. 10,000 - 98,000 SF industrial space in Franklin County. Great Redevelopment Opportunity.

#### PROPERTY HIGHLIGHTS

- Located Right Off I-81 in Shippensburg
- Provides Easy Access to Highly Traveled I-81 Corridor
- Close proximity to Shippensburg University
- Great Redevelopment Opportunity
- · Perfect for dry storage