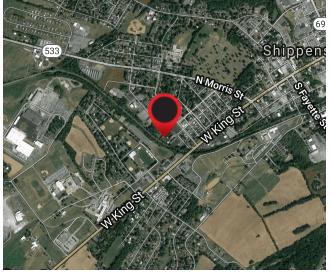

Corridor
- Close proximity to Shippensburg University
- Great Redevelopment Opportunity
- · Perfect for dry storage



## 40 LURGAN AVENUE: DEMOGRAPHICS

Shippensburg, PA 17257 • Opportunities From 10,000 - 98,000 SF

### **Demographics**



### **Population**

| 1 Mile | 5 Miles | 10 Miles |
|--------|---------|----------|
| 4,796  | 27,515  | 71,211   |

### **Daytime Population**

| 1 Mile | 5 Miles | 10 Miles |
|--------|---------|----------|
| 2.749  | 8.756   | 30.324   |

#### Average Household Income

| 1 Mile   | 5 Miles  | 10 Miles |
|----------|----------|----------|
| \$49,050 | \$59,126 | \$68,323 |

### Number of Households

| 1 Mile | 5 Miles | 10 Miles |
|--------|---------|----------|
| 1,945  | 9,951   | 27,320   |

### **Traffic Counts**



W King Street

15,000 CPD









# 40 LURGAN AVENUE: MARKET OVERVIEW

Shippensburg, PA 17257 • Opportunities From 10,000 - 98,000 SF