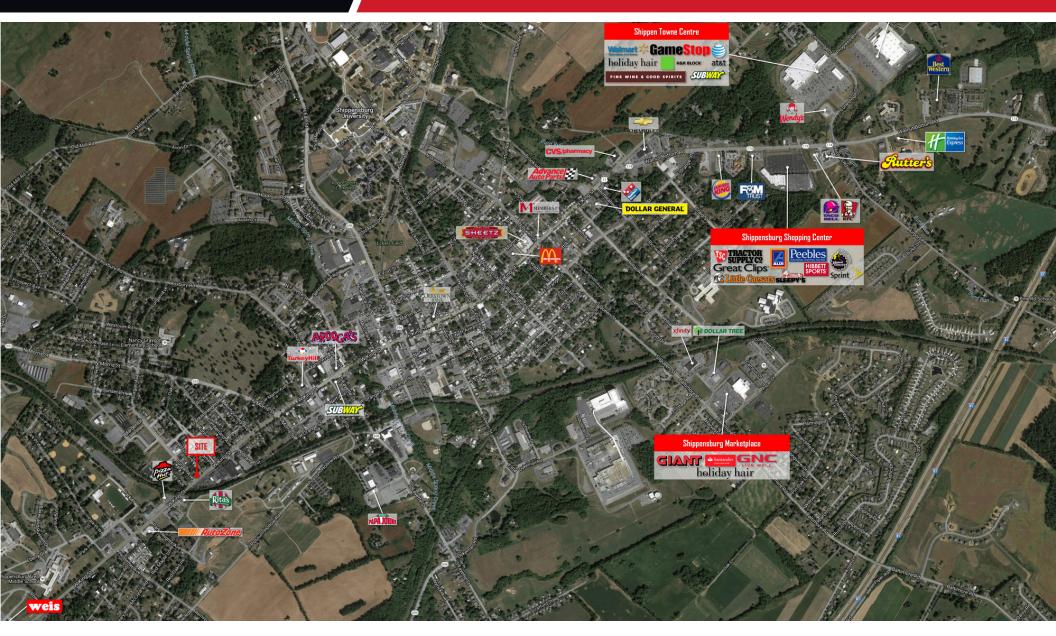

thereof, and is submitted subject to errors, omissions, change in price, prior sale, withdrawal without notice, or other conditions.



# 40 LURGAN AVENUE: DEMOGRAPHICS

Shippensburg, PA 17257 • For Sale

#### **Demographics** EKINOSt leen St (696) Population Shippensburg (533) 1 Mile 5 Miles 10 Miles N Morris St Stavenest 71,211 4.796 27.515 **Daytime Population** 1 Mile 5 Miles 10 Miles WKingSt 2.749 8.756 30.324 696) Average Household Income 5 Miles 1 Mile 10 Miles (11) Coople \$49,050 \$59,126 \$68,323 Map data ©2019 Number of Households Shippen 1 Mile 5 Miles 10 Miles Juniata 9.951 27.320 Dauphin 1.945 Perry Lebanon Lancaster Cumberland **Traffic Counts Chester** Franklin Adams York W King Street 15.000 CPD



### 40 LURGAN AVENUE: MARKET OVERVIEW

Shippensburg, PA 17257 • For Sale