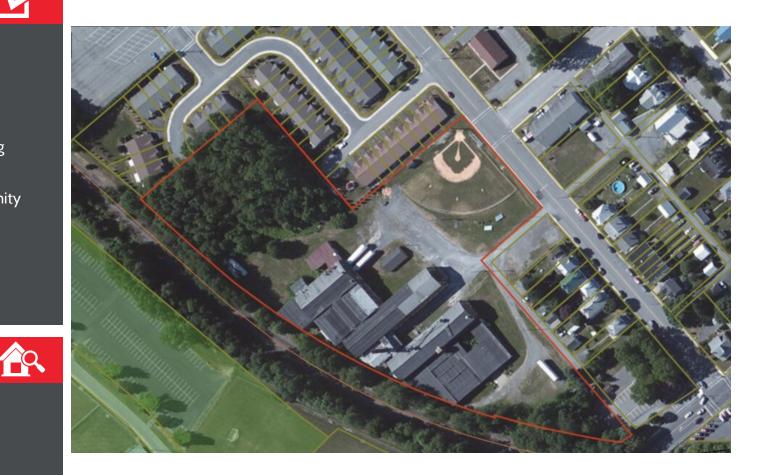

### **PROPERTY SUMMARY**

| Sale Price:    | \$1,200,000         |
|----------------|---------------------|
| Property Type: | Industrial          |
| Lot Size:      | 7.75 Acres          |
| Building Size: | 98,000 SF           |
| Zoning:        | Light Manufacturing |