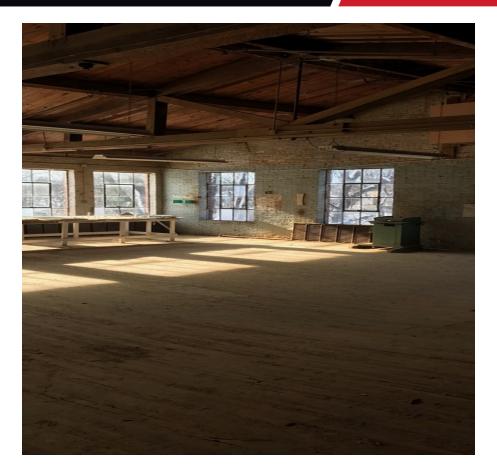

#### **PROPERTY OVERVIEW**

Located right off I-81 in Shippensburg. 98,000 SF free standing industrial building in Franklin County. Great Redevelopment Opportunity.