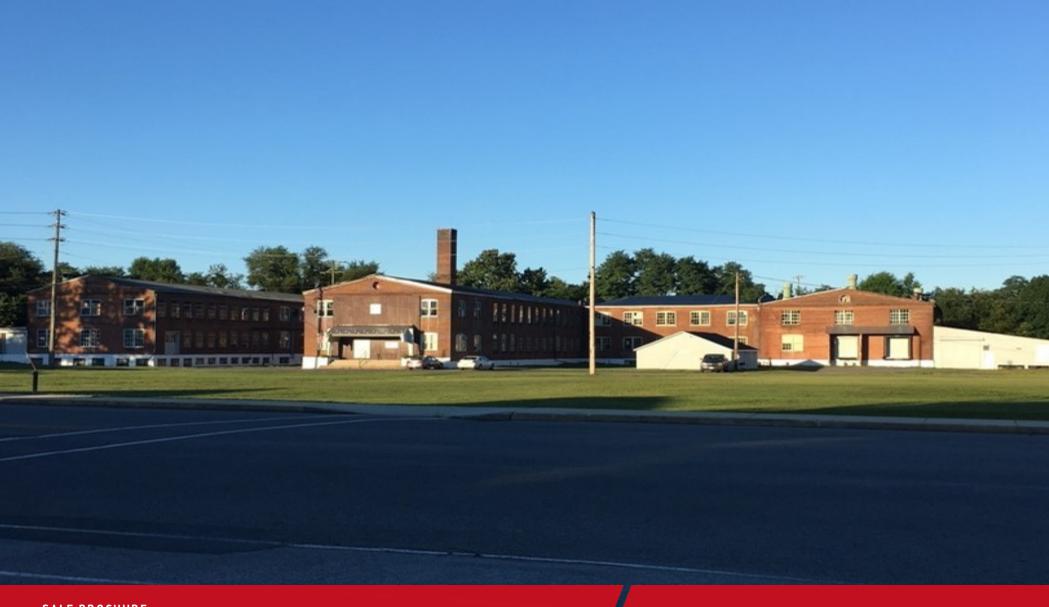

### **PROPERTY SUMMARY**

| Sale Price:    | \$1,200,000         |
|----------------|---------------------|
| Property Type: | Industrial          |
| Lot Size:      | 7.75 Acres          |
| Building Size: | 98,000 SF           |
| Zoning:        | Light Manufacturing |

#### **PROPERTY OVERVIEW**

Located right off I-81 in Shippensburg. 98,000 SF free standing industrial building in Franklin County. Great Redevelopment Opportunity.

#### PROPERTY HIGHLIGHTS

- Located Right Off I-81 in Shippensburg
- Provides Easy Access to Highly
  Traveled I-81 Corridor
- Close proximity to Shippensburg
  University
- Great Redevelopment Opportunity