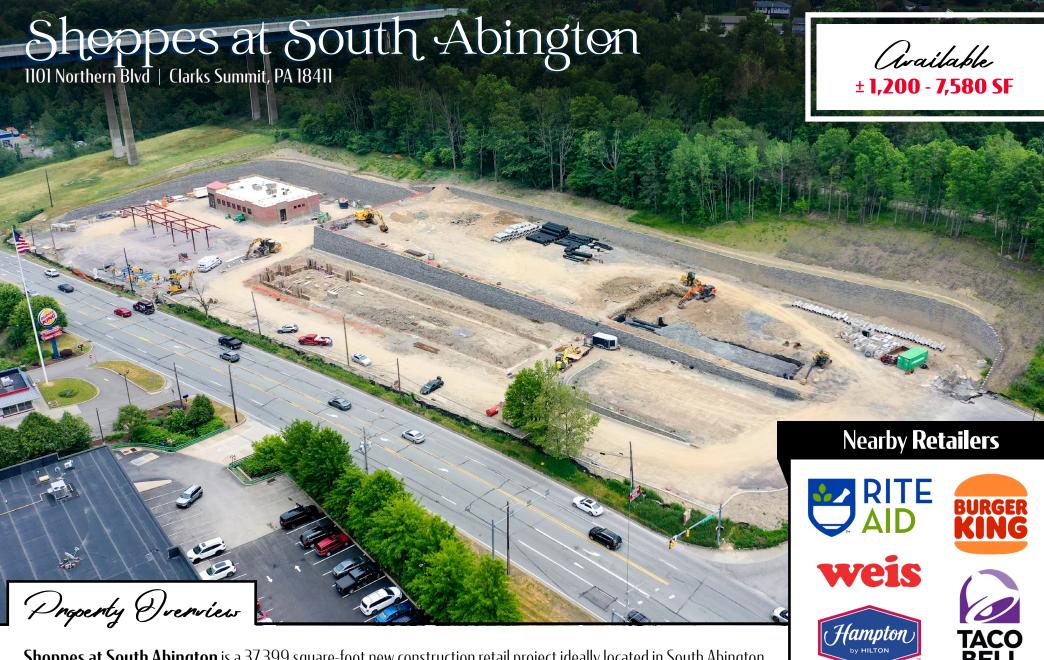

**Shoppes at South Abington** is a 37,399 square-foot new construction retail project ideally located in South Abington Township, Pennsylvania, situated along Northern Boulevard (Route 11), which sees over ±23,000 VPD. The project has deals in place with national retailers that include Wendy's, Starbucks, Jersey Mike's, and Sheetz.

TRAFFIC COUNTS: Northern Blvd (Hwy 6) - ±23,000 VPD

Adding to the stability of the project, 1101 Northern Boulevard shows a 15-minute drive time demographic of over 188,260 people with household incomes of more than \$67,208 and daytime employment demographics equally as strong with 107,596. The demographics within a 5-mile radius include 75,326 people in 30,548 homes, a labor force of 32,136 with an average household income of \$61,995. The area's growth since 2000 has increased over 4.1% with over 1,331 new homes.