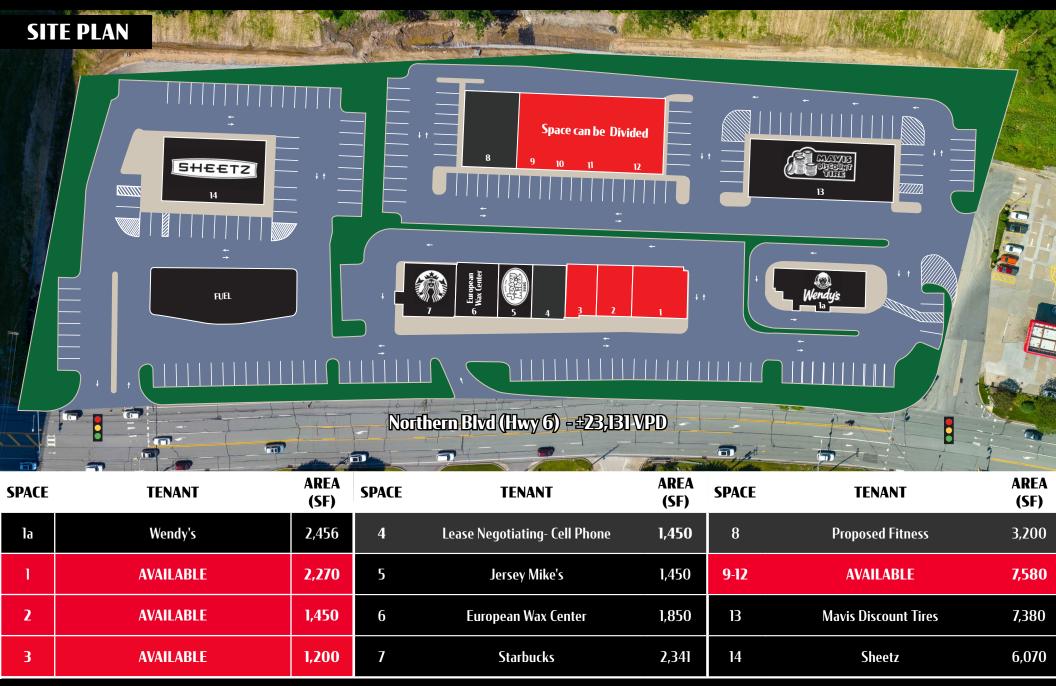

**Shoppes at South Abington** is a 37,399 square-foot new construction retail project ideally located in South Abington Township, Pennsylvania, situated along Northern Boulevard (Route 11), which sees over ±23,000 VPD. The project has deals in place with national retailers that include Wendy's, Starbucks, Jersey Mike's, and Sheetz.

TRAFFIC COUNTS: Northern Blvd (Hwy 6) - ±23,000 VPD

Adding to the stability of the project, 1101 Northern Boulevard shows a 15-minute drive time demographic of over 188,260 people with household incomes of more than \$67,208 and daytime employment demographics equally as strong with 107,596. The demographics within a 5-mile radius include 75,326 people in 30,548 homes, a labor force of 32,136 with an average household income of \$61,995. The area's growth since 2000 has increased over 4.1% with over 1,331 new homes.