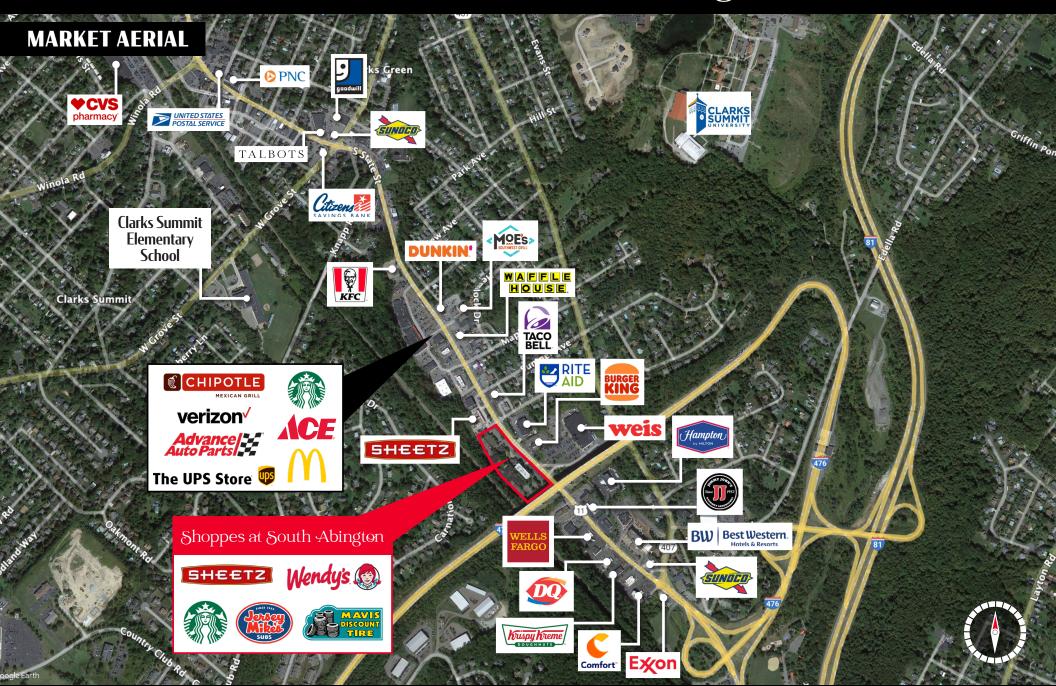

**Shoppes at South Abington** is a 37,399 square-foot new construction retail project ideally located in South Abington Township, Pennsylvania, situated along Northern Boulevard (Route 11), which sees over ±23,000 VPD. The project has deals in place with national retailers that include Wendy's, Starbucks, Jersey Mike's, and Sheetz.

## Location

The project is strategically positioned with significant frontage in the market's primary retail corridor along Northern Boulevard. The site benefits from the high-volume traffic flow of Northern Boulevard, as well as its proximity to I-476 and I-81 which are major freeways in the market. Northern Boulevard acts as the area's focal point for retail, with a trade area that extends more than 5 miles, attracting a vast customer base. With a high concentration of traffic drive by the surrounding retail, and highways, the site pulls from not just the immediate area, but surrounding market points as well.

# Shoppes at South Abington

 $\pm$  1,200 - 7,580 SF Available For Lease