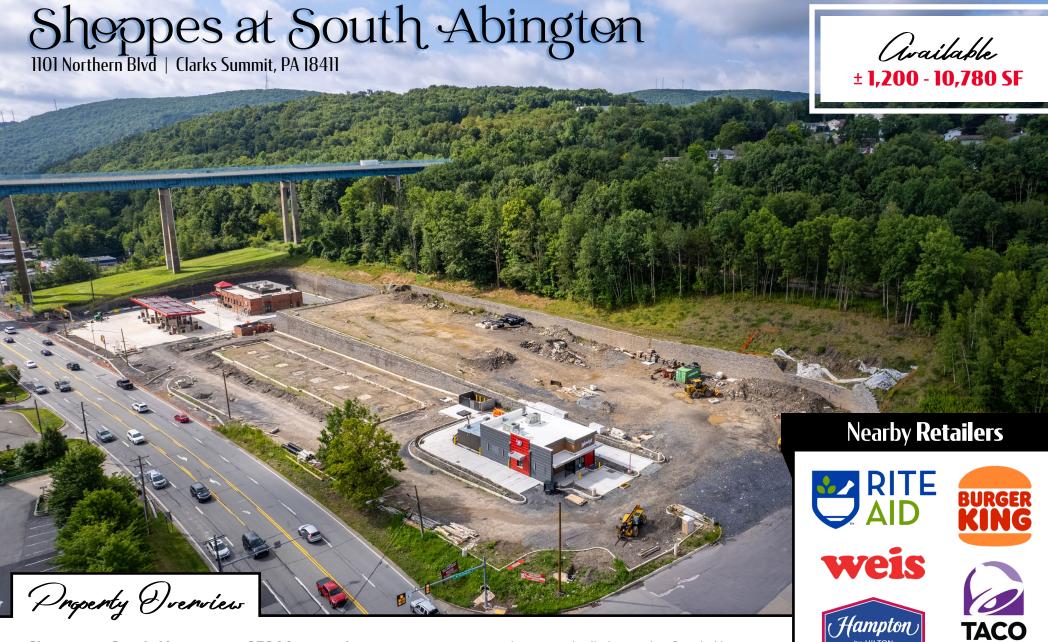

**Shoppes at South Abington** is a 37,399 square-foot new construction retail project ideally located in South Abington Township, Pennsylvania, situated along Northern Boulevard (Route 11), which sees over ±23,000 VPD. The project has deals in place with national retailers that include Wendy's, Starbucks, Jersey Mike's, and Sheetz.

## Location

The project is strategically positioned with significant frontage in the market's primary retail corridor along Northern Boulevard. The site benefits from the high-volume traffic flow of Northern Boulevard, as well as its proximity to I-476 and I-81 which are major freeways in the market. Northern Boulevard acts as the area's focal point for retail, with a trade area that extends more than 5 miles, attracting a vast customer base. With a high concentration of traffic drive by the surrounding retail, and highways, the site pulls from not just the immediate area, but surrounding market points as well.