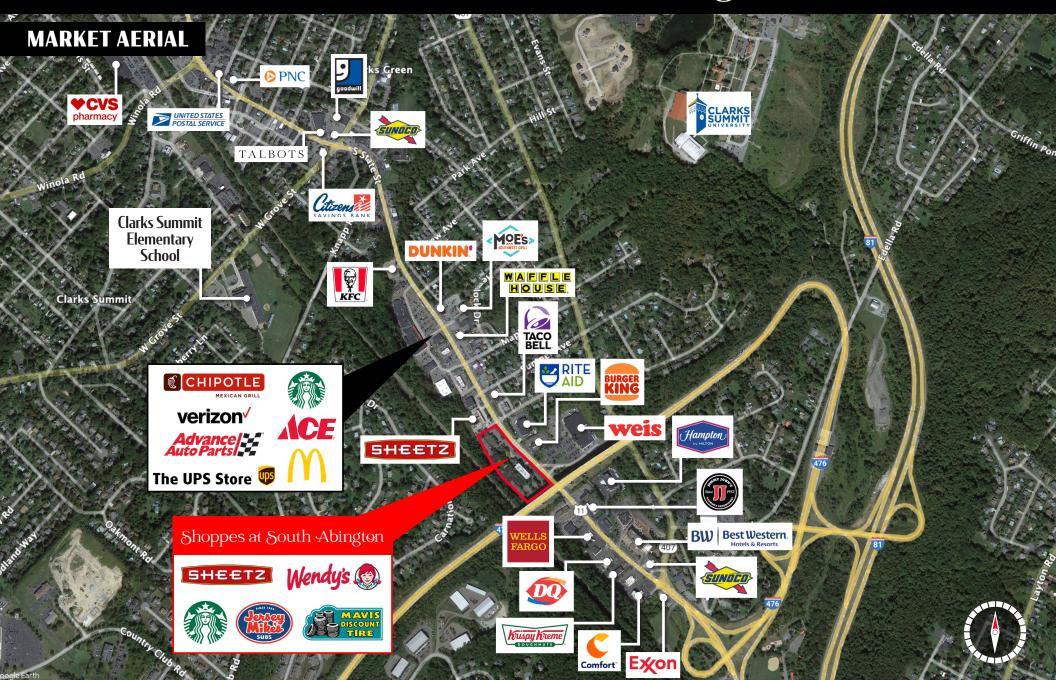

**Shoppes at South Abington** is a 37,399 square-foot new construction retail project ideally located in South Abington Township, Pennsylvania, situated along Northern Boulevard (Route 11), which sees over ±23,000 VPD. The project has deals in place with national retailers that include Wendy's, Starbucks, Jersey Mike's, and Sheetz.

## Location

The project is strategically positioned with significant frontage in the market's primary retail corridor along Northern Boulevard. The site benefits from the high-volume traffic flow of Northern Boulevard, as well as its proximity to I-476 and I-81 which are major freeways in the market. Northern Boulevard acts as the area's focal point for retail, with a trade area that extends more than 5 miles, attracting a vast customer base. With a high concentration of traffic drive by the surrounding retail, and highways, the site pulls from not just the immediate area, but surrounding market points as well.

TRAFFIC COUNTS: Northern Blvd (Hwy 6) - ±23,000 VPD

Trade Area

Adding to the stability of the project, 1101 Northern Boulevard shows a 15-minute drive time demographic of over 188,260 people with household incomes of more than \$67,208 and daytime employment demographics equally as strong with 107,596. The demographics within a 5-mile radius include 75,326 people in 30,548 homes, a labor force of 32,136 with an average household income of \$61,995. The area's growth since 2000 has increased over 4.1% with over 1,331 new homes.