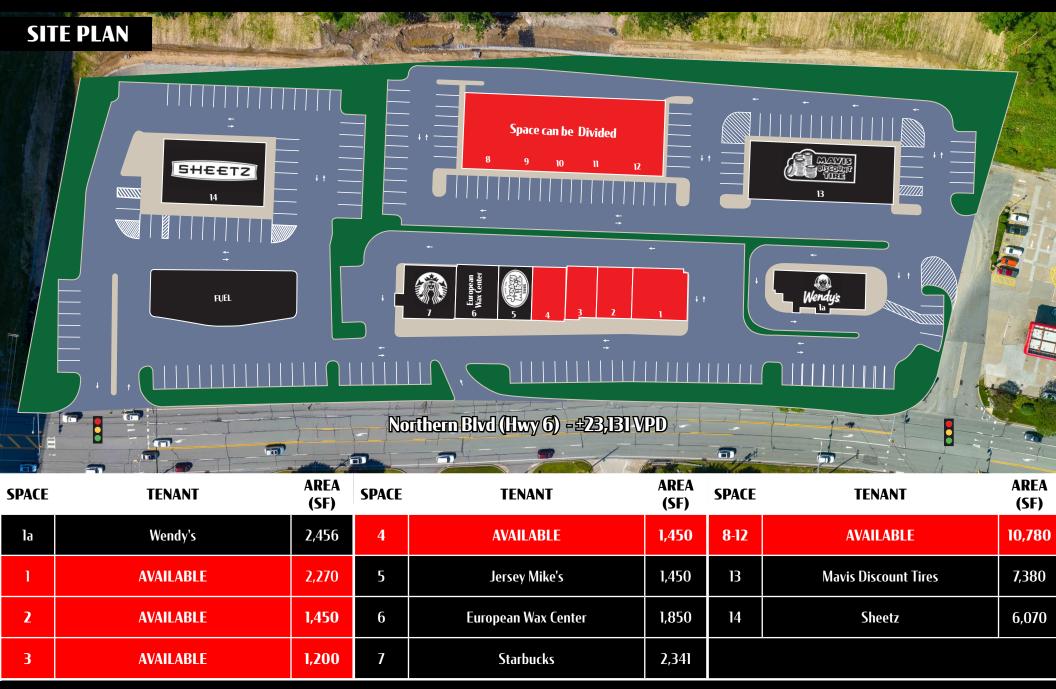

**Shoppes at South Abington** is a 37,399 square-foot new construction retail project ideally located in South Abington Township, Pennsylvania, situated along Northern Boulevard (Route 11), which sees over ±23,000 VPD. The project has deals in place with national retailers that include Wendy's, Starbucks, Jersey Mike's, and Sheetz.

TRAFFIC COUNTS: Northern Blvd (Hwy 6) - ±23,000 VPD

Trade Area

Adding to the stability of the project, 1101 Northern Boulevard shows a 15-minute drive time demographic of over 188,260 people with household incomes of more than \$67,208 and daytime employment demographics equally as strong with 107,596. The demographics within a 5-mile radius include 75,326 people in 30,548 homes, a labor force of 32,136 with an average household income of \$61,995. The area's growth since 2000 has increased over 4.1% with over 1,331 new homes.