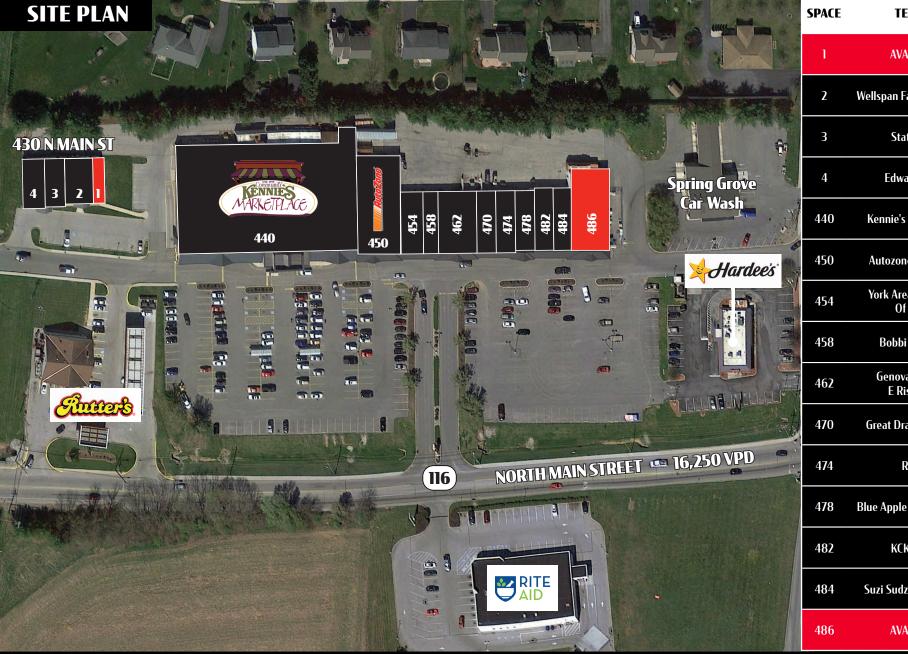

## ± 890–5,006 SF Available For Lease

|                                                                                                                                                                                                                                                                                                                                                                                                                                                                                                                                                                                                                                                                                                                                                                                                                                                                                                                                                                                                                                                                                                                                                                                                                                                                                                                                                                                                                                                                                                                                                                                                                                                                                                                                                                                                                                                                                                                                                                                                                                                                                                                                | SPACE | TENANT                            | AREA (SF) |
|--------------------------------------------------------------------------------------------------------------------------------------------------------------------------------------------------------------------------------------------------------------------------------------------------------------------------------------------------------------------------------------------------------------------------------------------------------------------------------------------------------------------------------------------------------------------------------------------------------------------------------------------------------------------------------------------------------------------------------------------------------------------------------------------------------------------------------------------------------------------------------------------------------------------------------------------------------------------------------------------------------------------------------------------------------------------------------------------------------------------------------------------------------------------------------------------------------------------------------------------------------------------------------------------------------------------------------------------------------------------------------------------------------------------------------------------------------------------------------------------------------------------------------------------------------------------------------------------------------------------------------------------------------------------------------------------------------------------------------------------------------------------------------------------------------------------------------------------------------------------------------------------------------------------------------------------------------------------------------------------------------------------------------------------------------------------------------------------------------------------------------|-------|-----------------------------------|-----------|
| ALC: NO.                                                                                                                                                                                                                                                                                                                                                                                                                                                                                                                                                                                                                                                                                                                                                                                                                                                                                                                                                                                                                                                                                                                                                                                                                                                                                                                                                                                                                                                                                                                                                                                                                                                                                                                                                                                                                                                                                                                                                                                                                                                                                                                       | 1     | AVAILABLE                         | 890       |
| *                                                                                                                                                                                                                                                                                                                                                                                                                                                                                                                                                                                                                                                                                                                                                                                                                                                                                                                                                                                                                                                                                                                                                                                                                                                                                                                                                                                                                                                                                                                                                                                                                                                                                                                                                                                                                                                                                                                                                                                                                                                                                                                              | 2     | Wellspan Family Medicine          | 1,330     |
| The same of the sa | 3     | State Farm                        | 1,500     |
|                                                                                                                                                                                                                                                                                                                                                                                                                                                                                                                                                                                                                                                                                                                                                                                                                                                                                                                                                                                                                                                                                                                                                                                                                                                                                                                                                                                                                                                                                                                                                                                                                                                                                                                                                                                                                                                                                                                                                                                                                                                                                                                                | 4     | Edward Jones                      | 1,500     |
| 7                                                                                                                                                                                                                                                                                                                                                                                                                                                                                                                                                                                                                                                                                                                                                                                                                                                                                                                                                                                                                                                                                                                                                                                                                                                                                                                                                                                                                                                                                                                                                                                                                                                                                                                                                                                                                                                                                                                                                                                                                                                                                                                              | 440   | Kennie's Marketplace              | 32,800    |
| 10 To                                                                                                                                                                                                                                                                                                                                                                                                                                                                                                                                                                                                                                                                                                                                                                                                                                                                                                                                                                                                                                                                                                                                                                                                                                                                                                                                                                                                                                                                                                                                                                                                                                                                                                                                                                                                                                                                                                                                                                                                                                                                                                                          | 450   | Autozone Auto Parts               | 6,720     |
| 1                                                                                                                                                                                                                                                                                                                                                                                                                                                                                                                                                                                                                                                                                                                                                                                                                                                                                                                                                                                                                                                                                                                                                                                                                                                                                                                                                                                                                                                                                                                                                                                                                                                                                                                                                                                                                                                                                                                                                                                                                                                                                                                              | 454   | York Area Repertoire<br>Of Dance  | 2,250     |
| 1                                                                                                                                                                                                                                                                                                                                                                                                                                                                                                                                                                                                                                                                                                                                                                                                                                                                                                                                                                                                                                                                                                                                                                                                                                                                                                                                                                                                                                                                                                                                                                                                                                                                                                                                                                                                                                                                                                                                                                                                                                                                                                                              | 458   | Bobbi Pin Salon                   | 1,500     |
| 4                                                                                                                                                                                                                                                                                                                                                                                                                                                                                                                                                                                                                                                                                                                                                                                                                                                                                                                                                                                                                                                                                                                                                                                                                                                                                                                                                                                                                                                                                                                                                                                                                                                                                                                                                                                                                                                                                                                                                                                                                                                                                                                              | 462   | Genova's Pizzeria<br>E Ristorante | 3,750     |
|                                                                                                                                                                                                                                                                                                                                                                                                                                                                                                                                                                                                                                                                                                                                                                                                                                                                                                                                                                                                                                                                                                                                                                                                                                                                                                                                                                                                                                                                                                                                                                                                                                                                                                                                                                                                                                                                                                                                                                                                                                                                                                                                | 470   | Great Dragon Chinese              | 1,875     |
| of the contract of                                                                                                                                                                                                                                                                                                                                                                                                                                                                                                                                                                                                                                                                                                                                                                                                                                                                                                                                                                                                                                                                                                                                                                                                                                                                                                                                                                                                                                                                                                                                                                                                                                                                                                                                                                                                                                                                                                                                                                                                                                                                                                             | 474   | Remax                             | 1,856     |
|                                                                                                                                                                                                                                                                                                                                                                                                                                                                                                                                                                                                                                                                                                                                                                                                                                                                                                                                                                                                                                                                                                                                                                                                                                                                                                                                                                                                                                                                                                                                                                                                                                                                                                                                                                                                                                                                                                                                                                                                                                                                                                                                | 478   | Blue Apple Vape & Smoke           | 1,809     |
|                                                                                                                                                                                                                                                                                                                                                                                                                                                                                                                                                                                                                                                                                                                                                                                                                                                                                                                                                                                                                                                                                                                                                                                                                                                                                                                                                                                                                                                                                                                                                                                                                                                                                                                                                                                                                                                                                                                                                                                                                                                                                                                                | 482   | KCKP Nails                        | 1,875     |
|                                                                                                                                                                                                                                                                                                                                                                                                                                                                                                                                                                                                                                                                                                                                                                                                                                                                                                                                                                                                                                                                                                                                                                                                                                                                                                                                                                                                                                                                                                                                                                                                                                                                                                                                                                                                                                                                                                                                                                                                                                                                                                                                | 484   | Suzi Sudz LaundrOmat              | 1,875     |
|                                                                                                                                                                                                                                                                                                                                                                                                                                                                                                                                                                                                                                                                                                                                                                                                                                                                                                                                                                                                                                                                                                                                                                                                                                                                                                                                                                                                                                                                                                                                                                                                                                                                                                                                                                                                                                                                                                                                                                                                                                                                                                                                | 486   | AVAILABLE                         | 5,006     |