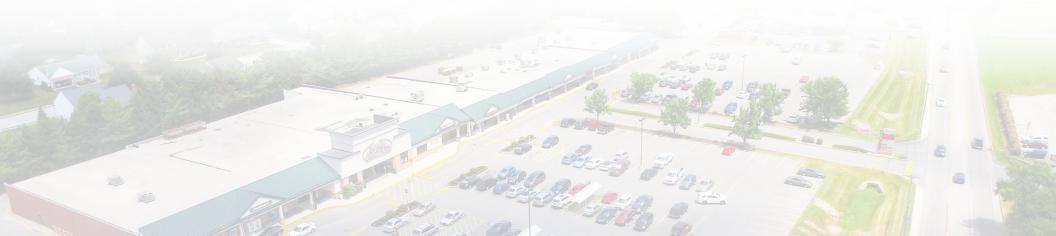

# Spring Forge Shoppes

## Location

Spring Forge Shoppes is strategically positioned with significant frontage in the market's primary retail corridor along North Main Street with 3 points of access, 2 of which are signalized. The center benefits from the high-volume traffic flow of North Main Street, which is the area's heaviest traveled roadway. North Main Street acts as a focal point for retail, with a trade area that extends more than 7 miles, attracting a vast customer base. With the high concentration of traffic driven by the surrounding retail, the center pulls from not just the immediate trade area but the surrounding market points as well.

TRAFFIC COUNTS: North Main Street (Rt 116) - ±16,250 VPD