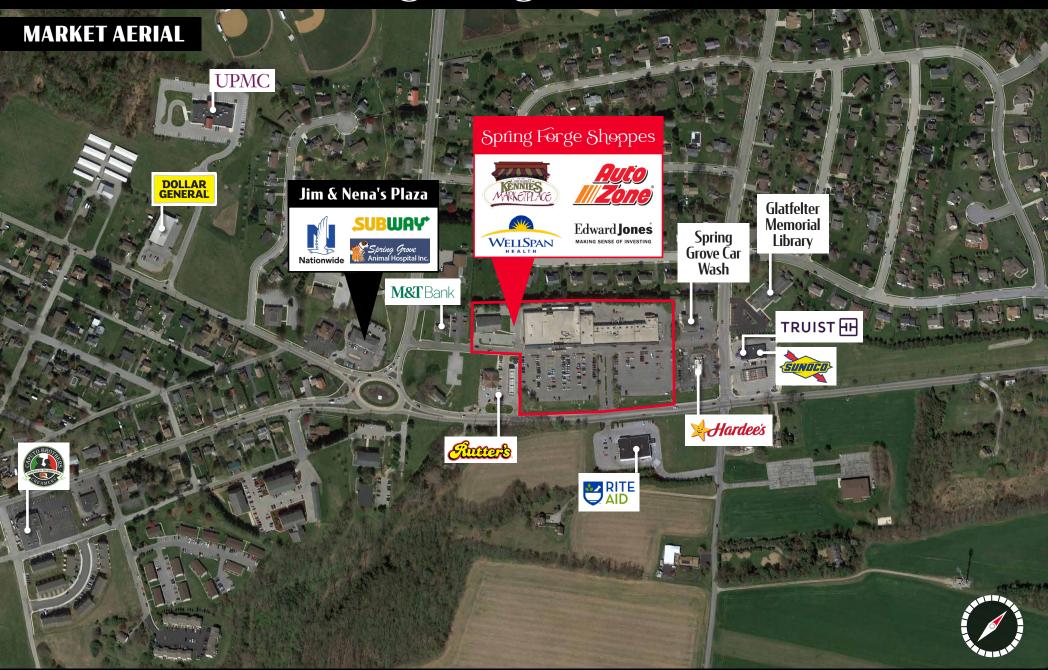

## Location

Spring Forge Shoppes is strategically positioned with significant frontage in the market's primary retail corridor along North Main Street with 3 points of access, 2 of which are signalized. The center benefits from the high-volume traffic flow of North Main Street, which is the area's heaviest traveled roadway. North Main Street acts as a focal point for retail, with a trade area that extends more than 7 miles, attracting a vast customer base. With the high concentration of traffic driven by the surrounding retail, the center pulls from not just the immediate trade area but the surrounding market points as well.