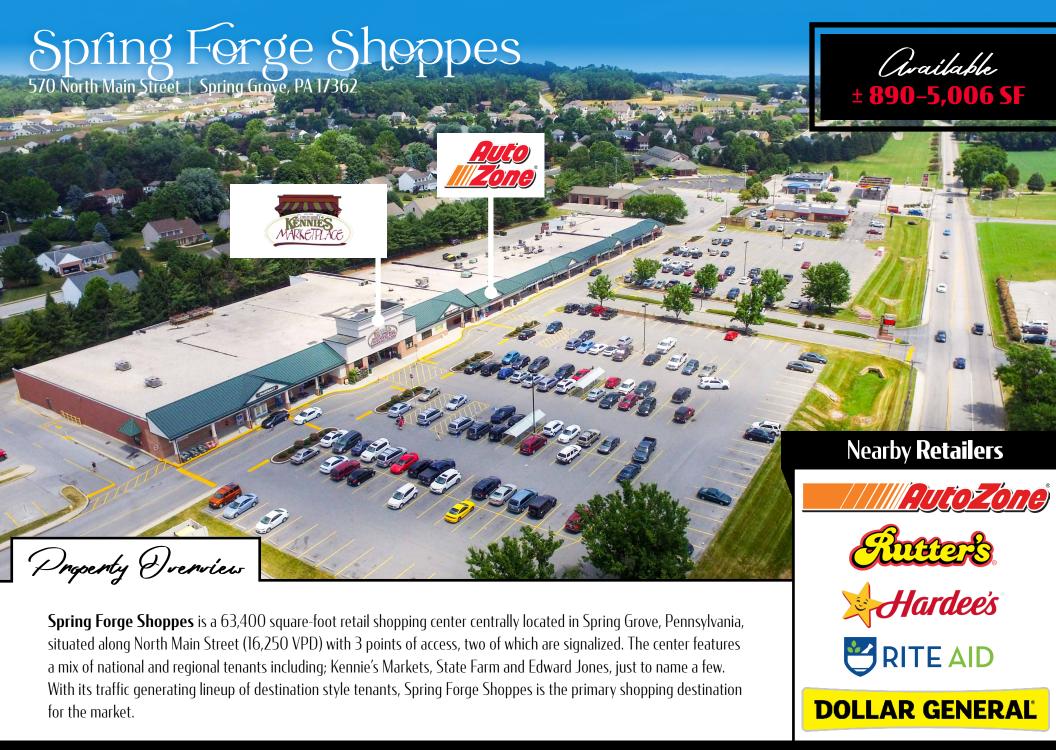

## Location

Spring Forge Shoppes is strategically positioned with significant frontage in the market's primary retail corridor along North Main Street with 3 points of access, 2 of which are signalized. The center benefits from the high-volume traffic flow of North Main Street, which is the area's heaviest traveled roadway. North Main Street acts as a focal point for retail, with a trade area that extends more than 7 miles, attracting a vast customer base. With the high concentration of traffic driven by the surrounding retail, the center pulls from not just the immediate trade area but the surrounding market points as well.

TRAFFIC COUNTS: North Main Street (Rt 116) - ±16,250 VPD

## ± 890–5,006 SF Available For Lease

|                                                                                                                                                                                                                                                                                                                                                                                                                                                                                                                                                                                                                                                                                                                                                                                                                                                                                                                                                                                                                                                                                                                                                                                                                                                                                                                                                                                                                                                                                                                                                                                                                                                                                                                                                                                                                                                                                                                                                                                                                                                                                                                                | SPACE | TENANT                            | AREA (SF) |
|--------------------------------------------------------------------------------------------------------------------------------------------------------------------------------------------------------------------------------------------------------------------------------------------------------------------------------------------------------------------------------------------------------------------------------------------------------------------------------------------------------------------------------------------------------------------------------------------------------------------------------------------------------------------------------------------------------------------------------------------------------------------------------------------------------------------------------------------------------------------------------------------------------------------------------------------------------------------------------------------------------------------------------------------------------------------------------------------------------------------------------------------------------------------------------------------------------------------------------------------------------------------------------------------------------------------------------------------------------------------------------------------------------------------------------------------------------------------------------------------------------------------------------------------------------------------------------------------------------------------------------------------------------------------------------------------------------------------------------------------------------------------------------------------------------------------------------------------------------------------------------------------------------------------------------------------------------------------------------------------------------------------------------------------------------------------------------------------------------------------------------|-------|-----------------------------------|-----------|
| ALC: NO.                                                                                                                                                                                                                                                                                                                                                                                                                                                                                                                                                                                                                                                                                                                                                                                                                                                                                                                                                                                                                                                                                                                                                                                                                                                                                                                                                                                                                                                                                                                                                                                                                                                                                                                                                                                                                                                                                                                                                                                                                                                                                                                       | 1     | AVAILABLE                         | 890       |
| *                                                                                                                                                                                                                                                                                                                                                                                                                                                                                                                                                                                                                                                                                                                                                                                                                                                                                                                                                                                                                                                                                                                                                                                                                                                                                                                                                                                                                                                                                                                                                                                                                                                                                                                                                                                                                                                                                                                                                                                                                                                                                                                              | 2     | Wellspan Family Medicine          | 1,330     |
| The same of the sa | 3     | State Farm                        | 1,500     |
|                                                                                                                                                                                                                                                                                                                                                                                                                                                                                                                                                                                                                                                                                                                                                                                                                                                                                                                                                                                                                                                                                                                                                                                                                                                                                                                                                                                                                                                                                                                                                                                                                                                                                                                                                                                                                                                                                                                                                                                                                                                                                                                                | 4     | Edward Jones                      | 1,500     |
| 7                                                                                                                                                                                                                                                                                                                                                                                                                                                                                                                                                                                                                                                                                                                                                                                                                                                                                                                                                                                                                                                                                                                                                                                                                                                                                                                                                                                                                                                                                                                                                                                                                                                                                                                                                                                                                                                                                                                                                                                                                                                                                                                              | 440   | Kennie's Marketplace              | 32,800    |
| 10 To                                                                                                                                                                                                                                                                                                                                                                                                                                                                                                                                                                                                                                                                                                                                                                                                                                                                                                                                                                                                                                                                                                                                                                                                                                                                                                                                                                                                                                                                                                                                                                                                                                                                                                                                                                                                                                                                                                                                                                                                                                                                                                                          | 450   | Autozone Auto Parts               | 6,720     |
| 1                                                                                                                                                                                                                                                                                                                                                                                                                                                                                                                                                                                                                                                                                                                                                                                                                                                                                                                                                                                                                                                                                                                                                                                                                                                                                                                                                                                                                                                                                                                                                                                                                                                                                                                                                                                                                                                                                                                                                                                                                                                                                                                              | 454   | York Area Repertoire<br>Of Dance  | 2,250     |
| 1                                                                                                                                                                                                                                                                                                                                                                                                                                                                                                                                                                                                                                                                                                                                                                                                                                                                                                                                                                                                                                                                                                                                                                                                                                                                                                                                                                                                                                                                                                                                                                                                                                                                                                                                                                                                                                                                                                                                                                                                                                                                                                                              | 458   | Bobbi Pin Salon                   | 1,500     |
| 4                                                                                                                                                                                                                                                                                                                                                                                                                                                                                                                                                                                                                                                                                                                                                                                                                                                                                                                                                                                                                                                                                                                                                                                                                                                                                                                                                                                                                                                                                                                                                                                                                                                                                                                                                                                                                                                                                                                                                                                                                                                                                                                              | 462   | Genova's Pizzeria<br>E Ristorante | 3,750     |
|                                                                                                                                                                                                                                                                                                                                                                                                                                                                                                                                                                                                                                                                                                                                                                                                                                                                                                                                                                                                                                                                                                                                                                                                                                                                                                                                                                                                                                                                                                                                                                                                                                                                                                                                                                                                                                                                                                                                                                                                                                                                                                                                | 470   | Great Dragon Chinese              | 1,875     |
| of the contract of                                                                                                                                                                                                                                                                                                                                                                                                                                                                                                                                                                                                                                                                                                                                                                                                                                                                                                                                                                                                                                                                                                                                                                                                                                                                                                                                                                                                                                                                                                                                                                                                                                                                                                                                                                                                                                                                                                                                                                                                                                                                                                             | 474   | Remax                             | 1,856     |
|                                                                                                                                                                                                                                                                                                                                                                                                                                                                                                                                                                                                                                                                                                                                                                                                                                                                                                                                                                                                                                                                                                                                                                                                                                                                                                                                                                                                                                                                                                                                                                                                                                                                                                                                                                                                                                                                                                                                                                                                                                                                                                                                | 478   | Blue Apple Vape & Smoke           | 1,809     |
|                                                                                                                                                                                                                                                                                                                                                                                                                                                                                                                                                                                                                                                                                                                                                                                                                                                                                                                                                                                                                                                                                                                                                                                                                                                                                                                                                                                                                                                                                                                                                                                                                                                                                                                                                                                                                                                                                                                                                                                                                                                                                                                                | 482   | KCKP Nails                        | 1,875     |
|                                                                                                                                                                                                                                                                                                                                                                                                                                                                                                                                                                                                                                                                                                                                                                                                                                                                                                                                                                                                                                                                                                                                                                                                                                                                                                                                                                                                                                                                                                                                                                                                                                                                                                                                                                                                                                                                                                                                                                                                                                                                                                                                | 484   | Suzi Sudz LaundrOmat              | 1,875     |
|                                                                                                                                                                                                                                                                                                                                                                                                                                                                                                                                                                                                                                                                                                                                                                                                                                                                                                                                                                                                                                                                                                                                                                                                                                                                                                                                                                                                                                                                                                                                                                                                                                                                                                                                                                                                                                                                                                                                                                                                                                                                                                                                | 486   | AVAILABLE                         | 5,006     |

## Spring Forge Shoppes