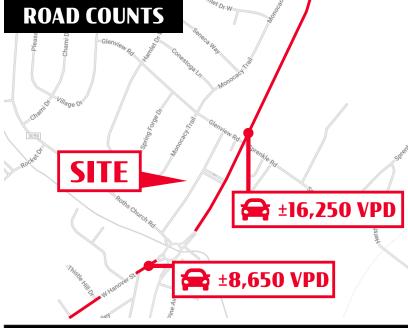

## Location

Spring Forge Shoppes is strategically positioned with significant frontage in the market's primary retail corridor along North Main Street with 3 points of access, 2 of which are signalized. The center benefits from the high-volume traffic flow of North Main Street, which is the area's heaviest traveled roadway. North Main Street acts as a focal point for retail, with a trade area that extends more than 7 miles, attracting a vast customer base. With the high concentration of traffic driven by the surrounding retail, the center pulls from not just the immediate trade area but the surrounding market points as well.

TRAFFIC COUNTS: North Main Street (Rt 116) - ±16,250 VPD