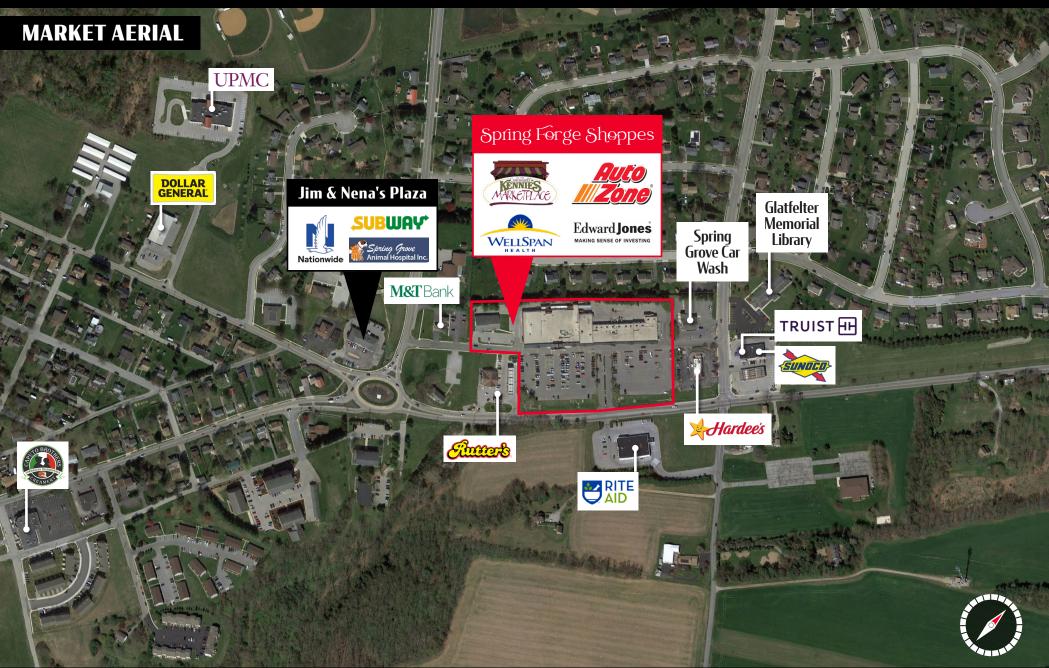

| 486 B | LHM Physical Therapy<br>( Coming Soon ) | 2,512     |

Blake Gross For Leasing Information: 717.843.5555 | Learn more online at www.bennettwilliams.com

ACTIVE MEMBER OF:

COMMERCIAL BROKERAGE. Redefined

## Spring Forge Shoppes

#### ± 890–2,494 SF Available For Lease





570 North Main Street

Spring Grove, PA 17362

ACTIVE MEMBER OF:

COMMERCIAL BROKERAGE. Redefined

About Bennett Williams

### Bennett WILLIAMS COMMERCIAL REAL ESTATE

Since its founding in 1956, Bennett Williams Commercial, Inc. has offered full Commercial Real Estate services to the Central Pennsylvania region and beyond. We have served thousands of commercial, industrial and retail clients as we have grown in size and reputation. With our team of both experienced and knowledgeable executives as well as young and energetic professionals, we have the team to handle any commercial real estate need.

At Bennett Williams, your investments are always in good hands. Our retail Investment sales group provides top notch investment sales services for all categories of retail investments for b