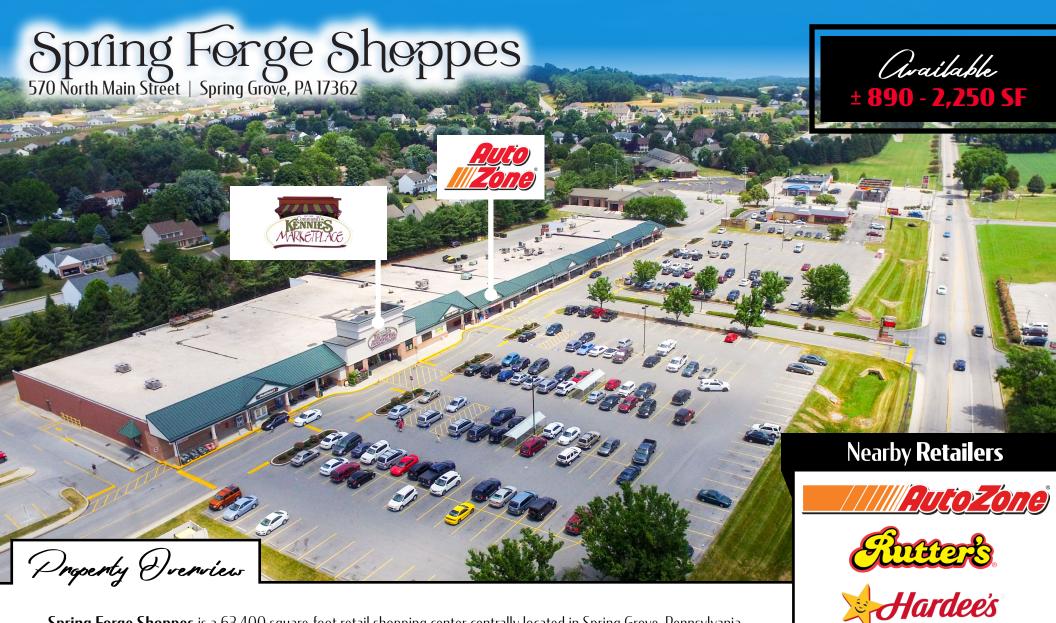

**Spring Forge Shoppes** is a 63,400 square-foot retail shopping center centrally located in Spring Grove, Pennsylvania, situated along North Main Street (16,250 VPD) with 3 points of access, two of which are signalized. The center features a mix of national and regional tenants including; Kennie's Markets, AutoZone, State Farm and Edward Jones, just to name a few. With its traffic generating lineup of destination style tenants, Spring Forge Shoppes is the primary shopping destination for the market.

# Spring Forge Shoppes

### ± 890 - 2,250 SF Available For Lease

I ocation

570 North Main Street

Spring Grove, PA 17362

Spring Forge Shoppes is strategically positioned with significant frontage in the market's primary retail corridor along North Main Street with 3 points of access, 2 of which are signalized. The center benefits from the high-volume traffic flow of North Main Street, which is the area's heaviest traveled roadway. North Main Street acts as a focal point for retail, with a trade area that extends more than 7 miles, attracting a vast customer base. With the high concentration of traffic driven by the surrounding retail, the center pulls from not just the immediate trade area but the surrounding market points as well.