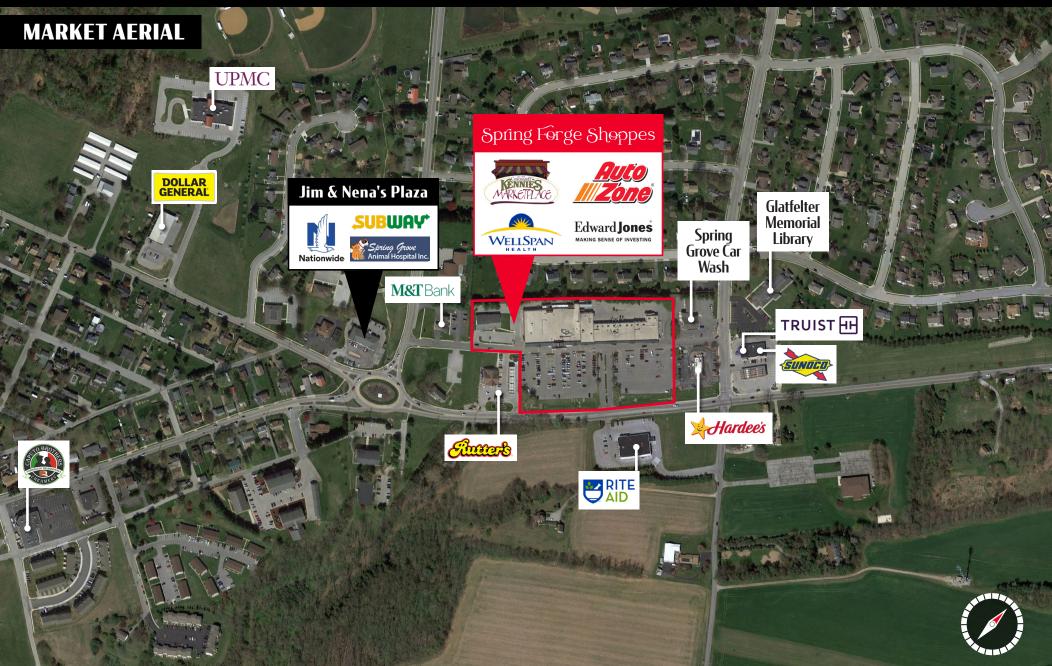

### ± 890 - 2,250 SF Available For Lease

I ocation

570 North Main Street

Spring Grove, PA 17362

Spring Forge Shoppes is strategically positioned with significant frontage in the market's primary retail corridor along North Main Street with 3 points of access, 2 of which are signalized. The center benefits from the high-volume traffic flow of North Main Street, which is the area's heaviest traveled roadway. North Main Street acts as a focal point for retail, with a trade area that extends more than 7 miles, attracting a vast customer base. With the high concentration of traffic driven by the surrounding retail, the center pulls from not just the immediate trade area but the surrounding market points as well.

Trade Area

Adding to the stability of the project, Spring Grove Shoppes shows a 20-minute drive time demographic of over 243,292 people with household incomes of more than \$74,640 and daytime employment demographics equally as strong with 172,955. The demographics within a 10-mile radius include 215,120 people in 85,822 homes, a labor force of 117,743 with an average household income of \$72,936. The area's growth since 2000 has increased over 12.9% with 11,071 new homes.