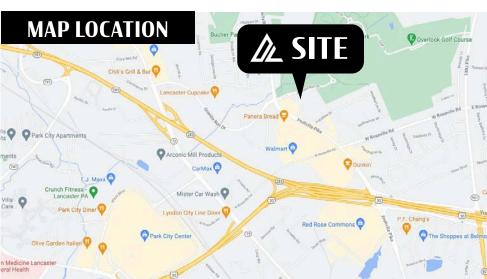

#### **LOCATION**

Overlook Town Center is strategically positioned with significant frontage in the market's primary retail corridor along Fruitville Pike with 3 points of access, 2 of which are signalized. The center benefits from the high-volume traffic flow of Fruitville Pike, which is one of the area's heaviest traveled roadways. Fruitville Pike acts as a focal point for retail, with a trade area that extends more than 5 miles, attracting a vast customer base. With the high concentration of traffic driven by the surrounding retail, the center pulls from not just the immediate trade area but the surrounding market points as well.