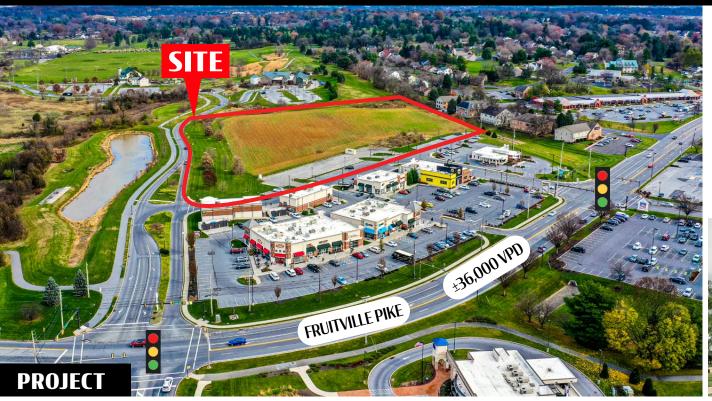

### **FEATURED TENANTS:**

**FOR LEASE** 

Overlook Town Center is a 33,116 square-foot retail shopping center centrally located in Lancaster, Pennsylvania, situated along Fruitville Pike (36,000 VPD) with 3 points of access, two of which are signalized. The center features a mix of national and regional tenants including; Buffalo Wild Wings, Chipotle, Noodles & Company, Primo Hoagies, and AT&T, just to name a few. With its traffic generating lineup of destination style tenants, Overlook Town Center is one of the primary shopping destinations in the North Lancaster market.

TRAFFIC COUNTS: FRUITVILLE PIKE: ± 36,000 VPD

#### **LOCATION**

Overlook Town Center is strategically positioned with significant frontage in the market's primary retail corridor along Fruitville Pike with 3 points of access, 2 of which are signalized. The center benefits from the high-volume traffic flow of Fruitville Pike, which is one of the area's heaviest traveled roadways. Fruitville Pike acts as a focal point for retail, with a trade area that extends more than 5 miles, attracting a vast customer base. With the high concentration of traffic driven by the surrounding retail, the center pulls from not just the immediate trade area but the surrounding market points as well.