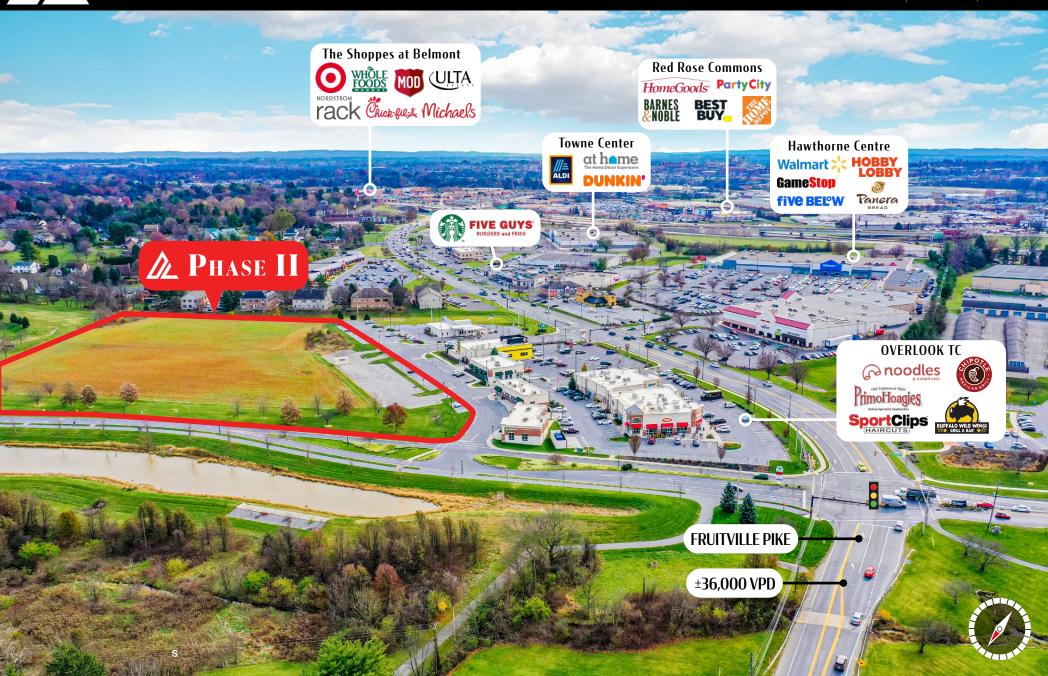

#### **LOCATION**

Overlook Town Center is strategically positioned with significant frontage in the market's primary retail corridor along Fruitville Pike with 3 points of access, 2 of which are signalized. The center benefits from the high-volume traffic flow of Fruitville Pike, which is one of the area's heaviest traveled roadways. Fruitville Pike acts as a focal point for retail, with a trade area that extends more than 5 miles, attracting a vast customer base. With the high concentration of traffic driven by the surrounding retail, the center pulls from not just the immediate trade area but the surrounding market points as well.

#### **TRADE AREA**

Adding to the stability of the project, Overlook Town Center shows a 20-minute drive time demographic of over 430,718 people with household incomes of more than \$76,672 and daytime employment demographics equally as strong with 247,965. The demographics within a 10-mile radius include 328,852 people in 127,854 homes, a labor force of 141,912 with an average household income of \$77,081. The area's growth since 2000 has increased over 14.4% with 18,462 new homes.