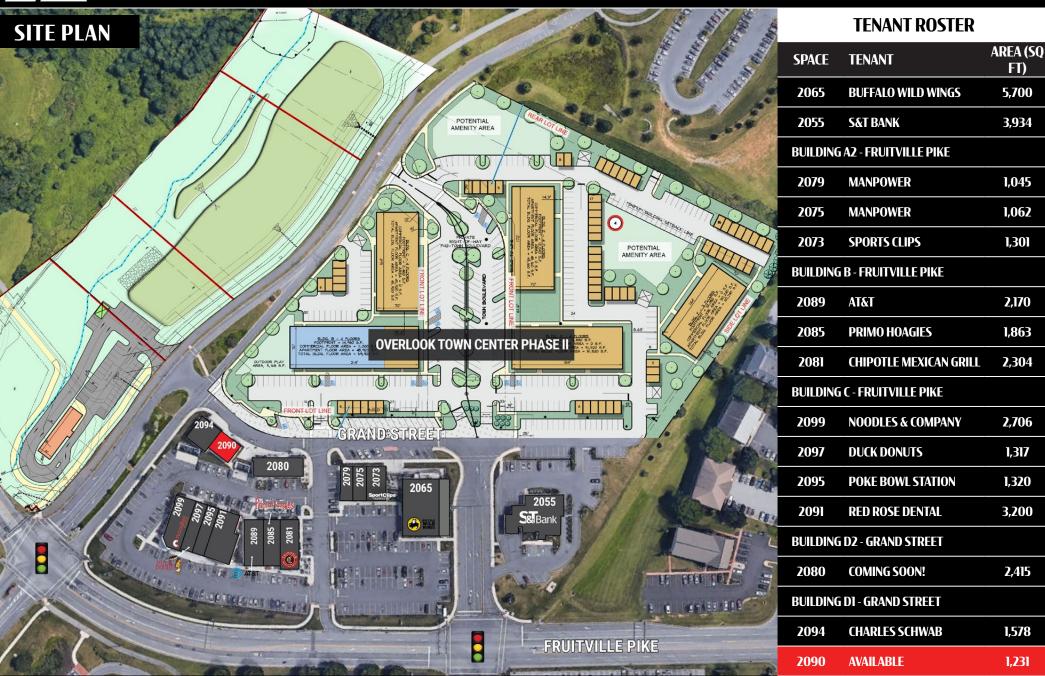

### **FEATURED TENANTS:**

**FOR LEASE** 

Overlook Town Center is a 33,116 square-foot retail shopping center centrally located in Lancaster, Pennsylvania, situated along Fruitville Pike (36,000 VPD) with 3 points of access, two of which are signalized. The center features a mix of national and regional tenants including; Buffalo Wild Wings, Chipotle, Noodles & Company, Primo Hoagies, and AT&T, just to name a few. With its traffic generating lineup of destination style tenants, Overlook Town Center is one of the primary shopping destinations in the North Lancaster market.