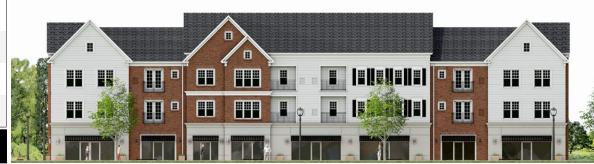

### **±11,000 SF COMMERCIAL AVAILABILITY IN NEW MIXED-USED DEVELOPMENT**

Fruitville Pike & Granite Run Road | Lancaster, PA 17601

### ±11,000 SF COMMERCIAL AVAILABILITY IN NEW MIXED-USED DEVELOPMENT

OVERLOOK TOWN CENTER | PHASE II

Fruitville Pike & Granite Run Road | Lancaster, PA 17601