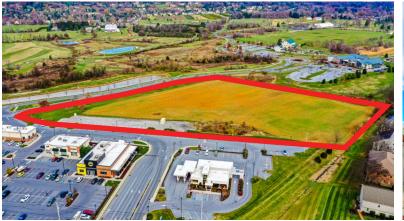

### **FEATURED TENANTS:**

**FOR LEASE** 

Overlook Town Center is a 33,116 square-foot retail shopping center centrally located in Lancaster, Pennsylvania, situated along Fruitville Pike (36,000 VPD) with 3 points of access, two of which are signalized. The center features a mix of national and regional tenants including; Buffalo Wild Wings, Chipotle, Noodles & Company, Primo Hoagies, and AT&T, just to name a few. With its traffic generating lineup of destination style tenants, Overlook Town Center is one of the primary shopping destinations in the North Lancaster market.