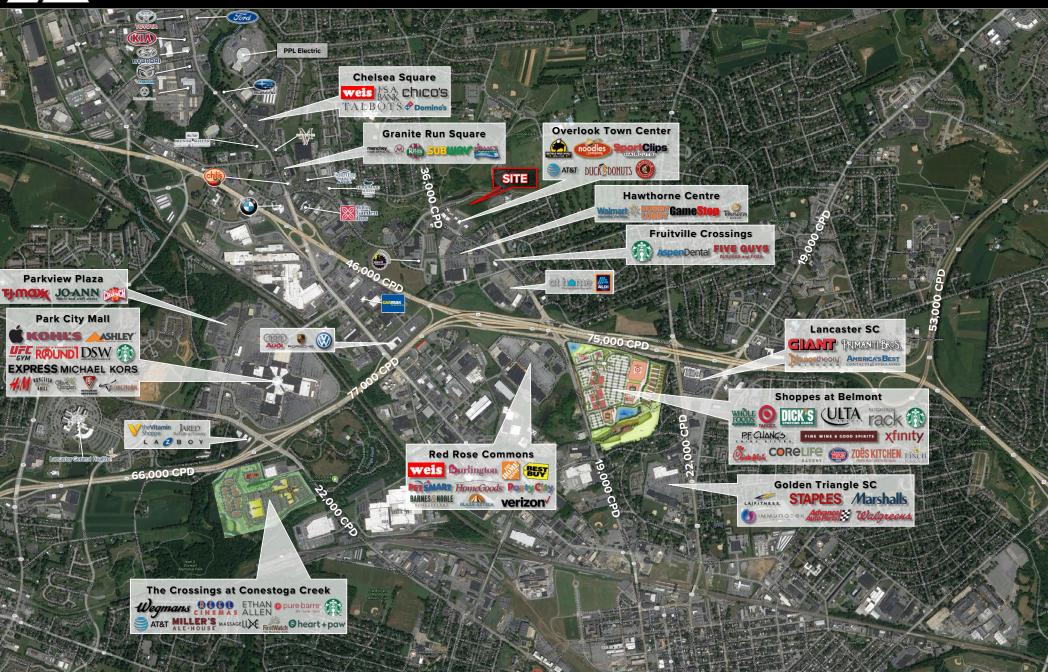

#### **LOCATION**

Overlook Town Center is strategically positioned with significant frontage in the market's primary retail corridor along Fruitville Pike with 3 points of access, 2 of which are signalized. The center benefits from the high-volume traffic flow of Fruitville Pike, which is one of the area's heaviest traveled roadways. Fruitville Pike acts as a focal point for retail, with a trade area that extends more than 5 miles, attracting a vast customer base. With the high concentration of traffic driven by the surrounding retail, the center pulls from not just the immediate trade area but the surrounding market points as well.