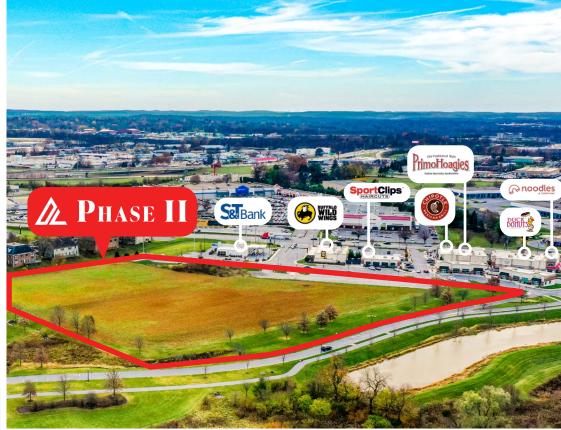

### **FEATURED TENANTS:**

**FOR LEASE** 

Overlook Town Center is a 33,116 square-foot retail shopping center centrally located in Lancaster, Pennsylvania, situated along Fruitville Pike (36,000 VPD) with 3 points of access, two of which are signalized. The center features a mix of national and regional tenants including; Buffalo Wild Wings, Chipotle, Noodles & Company, Primo Hoagies, and AT&T, just to name a few. With its traffic generating lineup of destination style tenants, Overlook Town Center is one of the primary shopping destinations in the North Lancaster market.

### ±11,000 SF COMMERCIAL AVAILABILITY IN NEW MIXED-USED DEVELOPMENT

OVERLOOK TOWN CENTER | PHASE II

Fruitville Pike & Granite Run Road | Lancaster, PA 17601