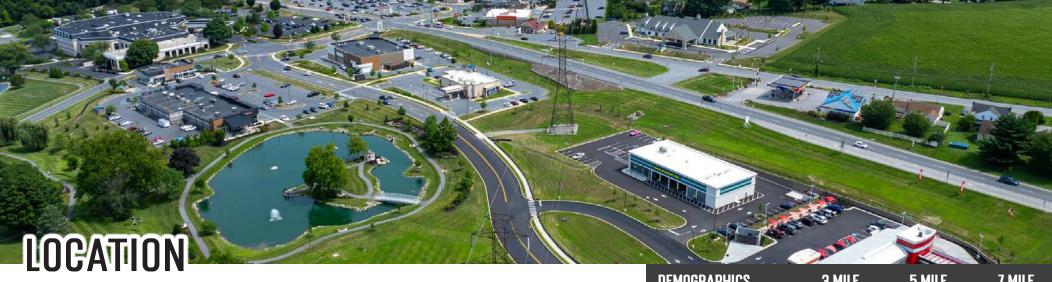

# MARKET AERIAL

| DEMOGRAPHICS     | 3 MILE    | 5 MILE    | 7 MILE    |
|------------------|-----------|-----------|-----------|
| TOTAL POPULATION | 46,508    | 147,076   | 199,404   |
| TOTAL EMPLOYEES  | 8,490     | 57,178    | 93,498    |
| AVERAGE HHI      | \$109,371 | \$103,690 | \$111,344 |
| TOTAL HOUSEHOLDS | 17,796    | 57,275    | 78,165    |