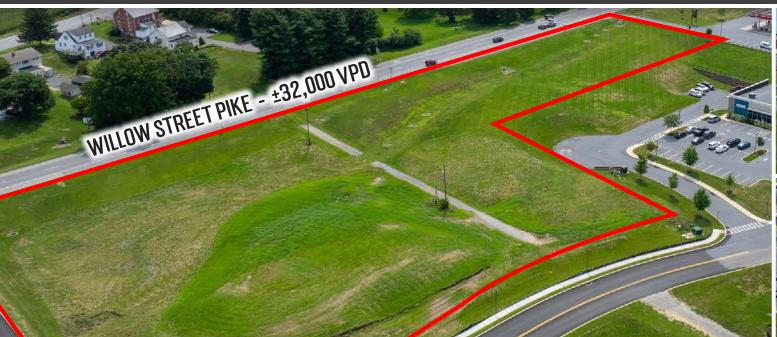

# WILLOW VALLEY

**CROSSROADS** 







# **PROPERTY OVERVIEW**

Join Southern Lancaster's newest retail development! Willow Valley Crossroads features Starbuck's, Mick's All American Pub, Domino's, CVS, Fulton Bank, Turkey Hill Convenience Store, and Morr Outdoors. The latest addition to the development is a 10,000 SF Strip center anchored by Mick's All American Pub with additional retail shops for lease and a prime location next to a new Starbucks. The development will feature additional pad sites and retail inline space which the landlord is willing to provide on a ground lease or Build-To-Suit basis. Nearby retailers include Giant Grocery, Weis Markets, McDonald's, and a brand new Advance Auto Parts.











Located along Willow Street Pike (Rt. 222) with over 32,000 CPD, Willow Street is the dominant shopping destination for a majority of Southern Lancaster County having a draw of over 20 minutes. Within close proximity to the site is the 3,000+ Residents at Willow Valley Communities and the new 144-Unit Willow Run townhouse apartment complex. Willow Street Pike is also a main thoroughfare for Lancaster Residents commuting to Baltimore, Towson, Perryville, and Aberdeen, MD.

| Towesti, Ferry vine, and Alegraeon, Fib.