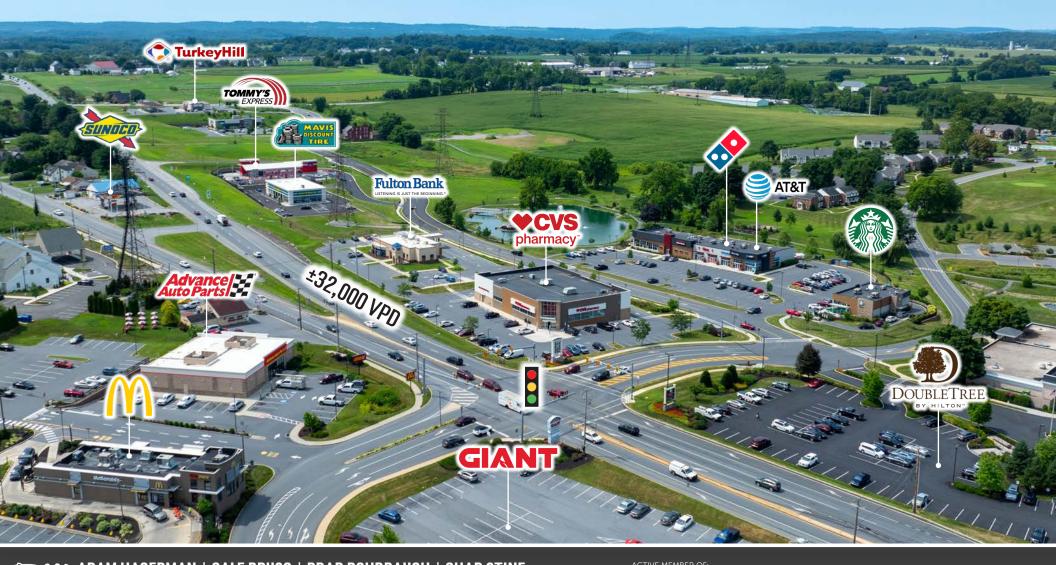

# **PROPERTY OVERVIEW**

Join Southern Lancaster's newest retail development! Willow Valley Crossroads features Starbuck's, Mick's All American Pub, Domino's, CVS, Fulton Bank, Turkey Hill Convenience Store, and Morr Outdoors. The latest addition to the development is a 10,000 SF Strip center anchored by Mick's All American Pub with additional retail shops for lease and a prime location next to a new Starbucks. The development will feature additional pad sites and retail inline space which the landlord is willing to provide on a ground lease or Build-To-Suit basis. Nearby retailers include Giant Grocery, Weis Markets, McDonald's, and a brand new Advance Auto Parts.

Located along Willow Street Pike (Rt. 222) with over 32,000 CPD, Willow Street is the dominant shopping destination for a majority of Southern Lancaster County having a draw of over 20 minutes. Within close proximity to the site is the 3,000+ Residents at Willow Valley Communities and the new 144-Unit Willow Run townhouse apartment complex. Willow Street Pike is also a main thoroughfare for Lancaster Residents commuting to Baltimore, Towson, Perryville, and Aberdeen, MD.

TRAFFIC COUNTS: WILLOW STREET PIKE ±32,000 VPD