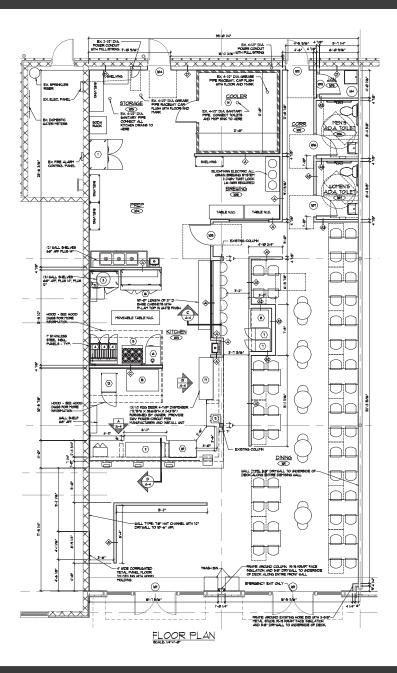

|------------------|-----------|-----------|-----------|
| TOTAL POPULATION | 46,508    | 147,076   | 199,404   |
| TOTAL EMPLOYEES  | 8,490     | 57,178    | 93,498    |
| AVERAGE HHI      | \$109,371 | \$103,690 | \$111,344 |
| TOTAL HOUSEHOLDS | 17,796    | 57,275    | 78,165    |

TRAFFIC COUNTS: WILLOW STREET PIKE ±32,000 VPD

## TRADE AREA

The retail businesses in Willow Street serve as the primary shopping destination for a majority of Southern Lancaster county and has an impressive 5-Mile demographics of over 147,076 people with household incomes of more than \$103,000/year across 57,275 households. The demographics within a 7-mile radius include 199,404 people in 78,165 homes with an average household income of \$78,165.



## **FULL BUILT-OUT RESTAURANT**

SPACE 4-5: 3,080 SF



















## SITE PLAN







# MARKET AERIAL







# **Q** OUR LOCATIONS:

#### YORK OFFICE:

3528 Concord Rd. York, PA 17402

#### **EXTON OFFICE:**

1 E. Uwchlan Ave. Suite 409, Exton, PA 19341

#### **WEST CHESTER OFFICE:**

107 E Chestnut St, Suite 107 West Chester, PA 19380

#### **LANCASTER OFFICE:**

150 Farmington Lane, Suite 201 Lancaster, PA 17601

#### WILLIAMSPORT OFFICE:

1000 Commerce Park Dr, Suite 310 Williamsport, PA 17701

#### **NEW JERSEY OFFICE:**

236 E. Route 38, Suite 130 Moorestown, NJ 08057

## LISTING AGENTS:



### **Adam Hagerman**

ahagerman@bennettwilliams.com



### Cale Bruso

cbruso@bennettwilliams.com



### **Brad Rohrbaugh**

brohrbaugh@bennettwilliams.com



### Chad Stine

cstine@bennettwilliams.com

### **CONTACT US**

717.843.5555 | www.be