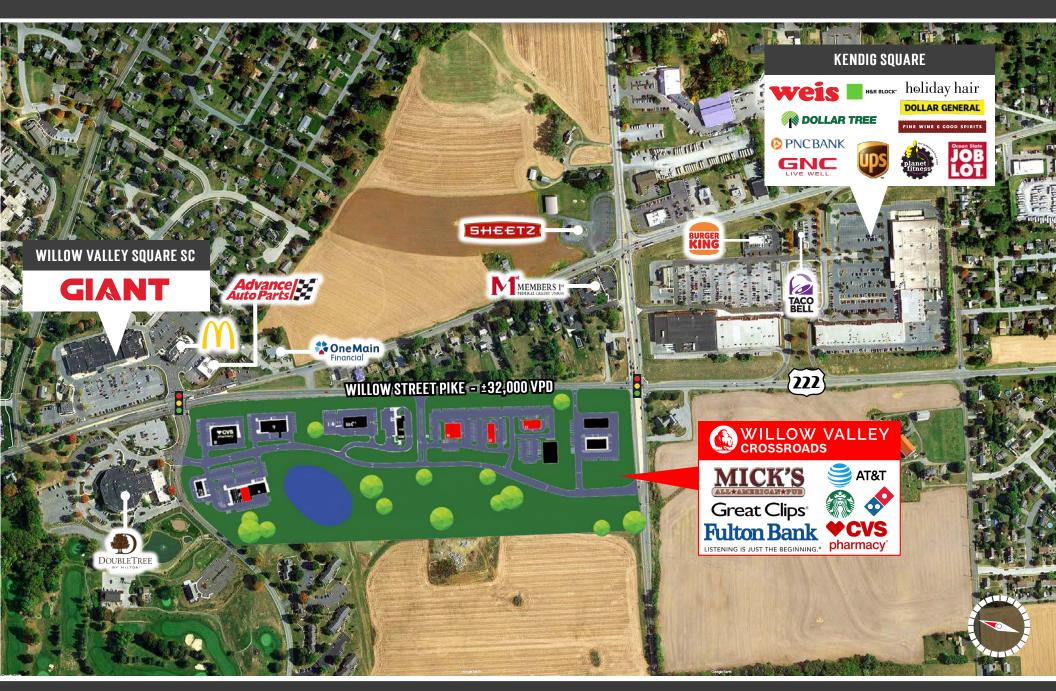

-|
| TOTAL POPULATION | 46,508    | 147,076   | 199,404   |
| TOTAL EMPLOYEES  | 8,490     | 57,178    | 93,498    |
| AVERAGE HHI      | \$109,371 | \$103,690 | \$111,344 |
| TOTAL HOUSEHOLDS | 17,796    | 57,275    | 78,165    |

TRAFFIC COUNTS: WILLOW STREET PIKE ±32,000 VPD

## TRADE AREA

The retail businesses in Willow Street serve as the primary shopping destination for a majority of Southern Lancaster county and has an impressive 5-Mile demographics of over 147,076 people with household incomes of more than \$103,000/year across 57,275 households. The demographics within a 7-mile radius include 199,404 people in 78,165 homes with an average household income of \$78,165.



## **FULL BUILT-OUT RESTAURANT**

SPACE 4-5: 3,080 SF



















## SITE PLAN







# MARKET AERIAL







# **Q** OUR LOCATIONS:

#### YORK OFFICE:

3528 Concord Rd. York, PA 17402

#### **EXTON OFFICE:**

1 E. Uwchlan Ave. Suite 409, Exton, PA 19341

#### **WEST CHESTER OFFICE:**

107 E Chestnut St, Suite 107 West Chester, PA 19380

#### **LANCASTER OFFICE:**

150 Farmington Lane, Suite 201 Lancaster, PA 17601

#### WILLIAMSPORT OFFICE:

1000 Commerce Park Dr, Suite 310 Williamsport, PA 17701

#### **NEW JERSEY OFFICE:**

236 E. Route 38, Suite 130 Moorestown, NJ 08057

## LISTING AGENTS:



### **Adam Hagerman**

ahagerman@bennettwilliams.com



### Cale Bruso

cbruso@bennettwilliams.com



### **Brad Rohrbaugh**

brohrbaugh@bennettwilliams.com



### Chad Stine

cstine@bennettwilliams.com

### **CONTACT US**

717.843.5555 | www.bennettwilliams.com

## LANDLORD REPRESENTATION

## TENAN