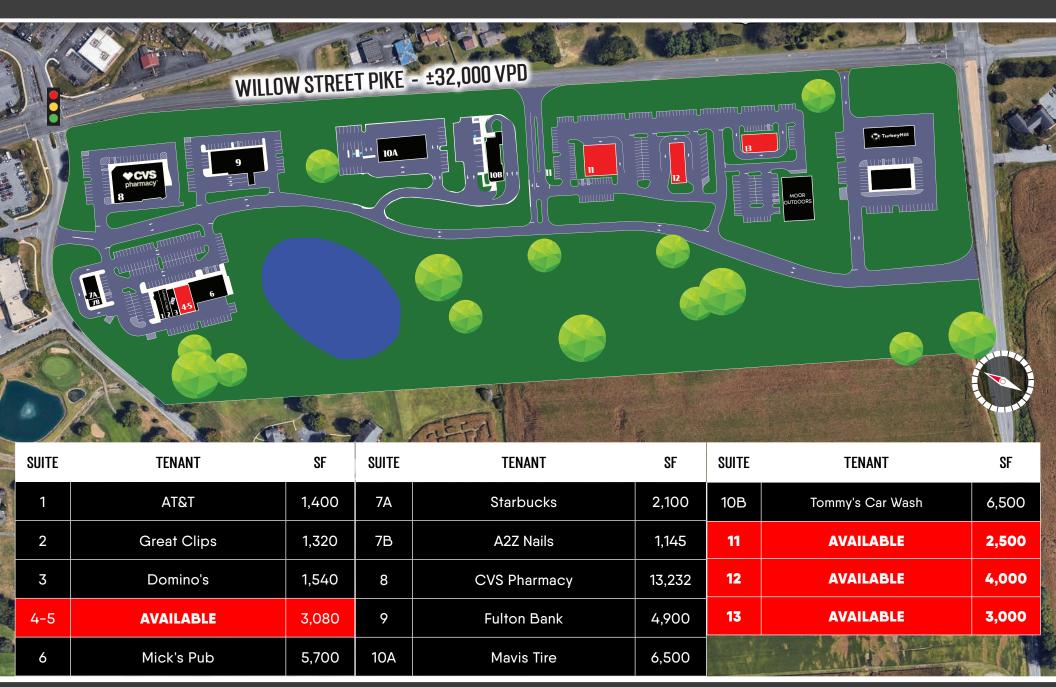

|-----------|-----------|
| TOTAL POPULATION | 46,508    | 147,076   | 199,404   |
| TOTAL EMPLOYEES  | 8,490     | 57,178    | 93,498    |
| AVERAGE HHI      | \$109,371 | \$103,690 | \$111,344 |
| TOTAL HOUSEHOLDS | 17,796    | 57,275    | 78,165    |

TRAFFIC COUNTS: WILLOW STREET PIKE ±32,000 VPD

## TRADE AREA

The retail businesses in Willow Street serve as the primary shopping destination for a majority of Southern Lancaster county and has an impressive 5-Mile demographics of over 147,076 people with household incomes of more than \$103,000/year across 57,275 households. The demographics within a 7-mile radius include 199,404 people in 78,165 homes with an average household income of \$78,165.



## **FULL BUILT-OUT RESTAURANT**

SPACE 4-5: 3,080 SF



















## SITE PLAN







# MARKET AERIAL







# **Q** OUR LOCATIONS:

#### YORK OFFICE:

3528 Concord Rd. York, PA 17402

#### **EXTON OFFICE:**

1 E. Uwchlan Ave. Suite 409, Exton, PA 19341

#### **WEST CHESTER OFFICE:**

107 E Chestnut St, Suite 107 West Chester, PA 19380

#### **LANCASTER OFFICE:**

150 Farmington Lane, Suite 201 Lancaster, PA 17601

#### WILLIAMSPORT OFFICE:

1000 Commerce Park Dr, Suite 310 Williamsport, PA 17701

#### **NEW JERSEY OFFICE:**

236 E. Route 38, Suite 130 Moorestown, NJ 08057

## LISTING AGENTS:



### **Adam Hagerman**

ahagerman@bennettwilliams.com



### Cale Bruso

cbruso@bennettwilliams.com



### **Brad Rohrbaugh**

brohrbaugh@bennettwilliams.com



### Chad Stine

cstine@bennettwilliams.com

### **CONTACT US**

717.843.5555 | www.bennettwilliams.com

## LANDLORD R