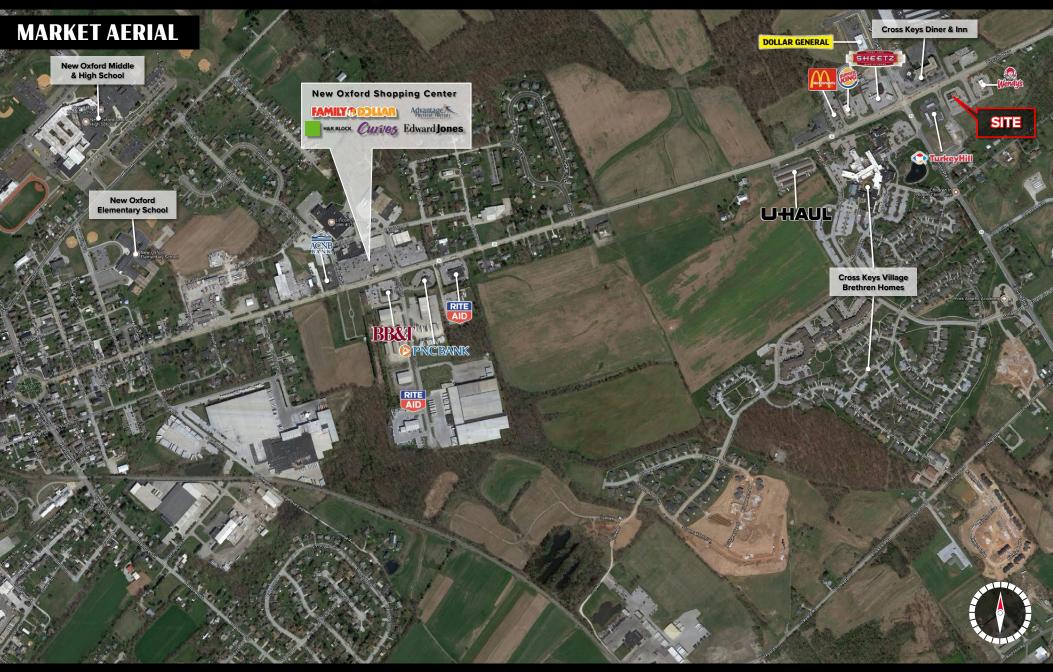

### Location

Along with its great visibility and access to Route 30, this site benefits from the high-volume traffic of York Road, which is one of the areas heaviest traveled roadways. York Road acts as the area's focal point for retail, with a trade area that extends out further than 10-15 miles, attracting a vast customer base.

#### Trade Area

The site shows a 5 mile radius demographic of over 36,604 people with household incomes of more than \$61,167 and daytime employment demographics equally as strong with 29,536. The demographics within a 1-mile radius include 1,586 people in 1,350 homes.