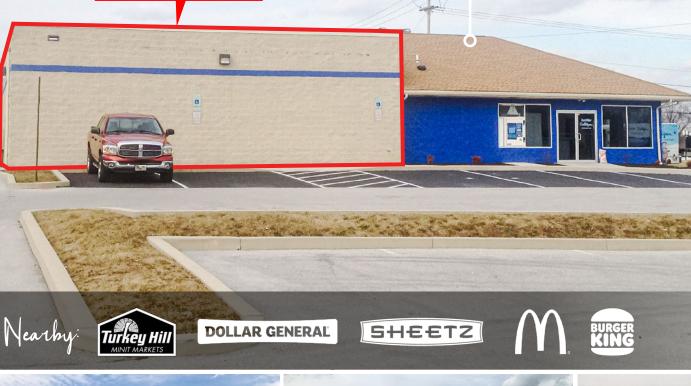

# **Property Overview**

6145 York Road has 2,363 SF available for lease. The building is located at the Cross Keys intersection of Route 30 (18,000 CPD) and Route 94. This section of the building has 12' high ceilings, a drive-in door, concrete floors and an ADA restroom. Drayer Physical Therapy occupies the remaining portion of the building. There are cross-easement with neighbors: Wendy's, Turkey Hill, Cross Keys shopping center. Lease Rate is \$14/SF NNN.

### Location

Along with its great visibility and access to Route 30, this site benefits from the high-volume traffic of York Road, which is one of the areas heaviest traveled roadways. York Road acts as the area's focal point for retail, with a trade area that extends out further than 10-15 miles, attracting a vast customer base.