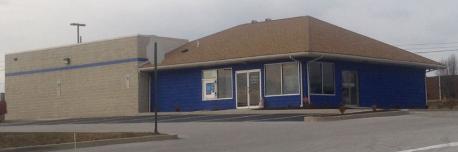

# **Property Overview**

6145 York Road has 2,363 SF available for lease. The building is located at the Cross Keys intersection of Route 30 (18,000 CPD) and Route 94. This section of the building has 12' high ceilings, a drive-in door, concrete floors and an ADA restroom. Drayer Physical Therapy occupies the remaining portion of the building. There are cross-easement with neighbors: Wendy's, Turkey Hill, Cross Keys shopping center. Lease Rate is \$14/SF NNN.