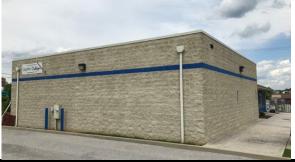

# **Property Overview**

6145 York Road has 2,363 SF available for lease. The building is located at the Cross Keys intersection of Route 30 (18,000 CPD) and Route 94. This section of the building has 12' high ceilings, a drive-in door, concrete floors and an ADA restroom. Drayer Physical Therapy occupies the remaining portion of the building. There are cross-easement with neighbors: Wendy's, Turkey Hill, Cross Keys shopping center. Lease Rate is \$14/SF NNN.