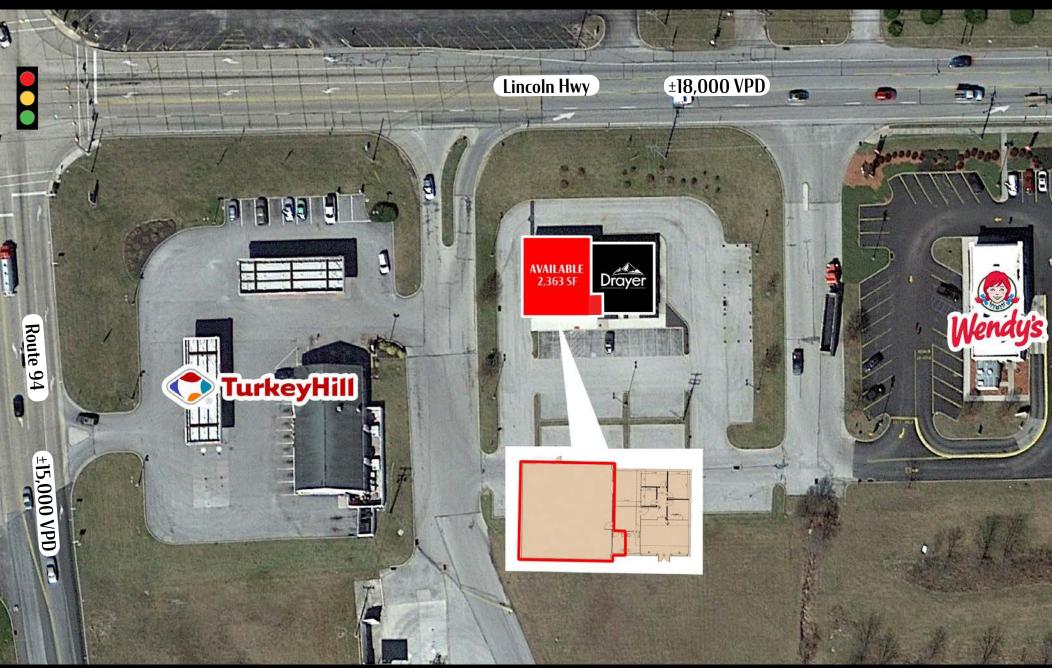

# **Property Overview**

6145 York Road has 2,363 SF available for lease. The building is located at the Cross Keys intersection of Route 30 (18,000 CPD) and Route 94. This section of the building has 12' high ceilings, a drive-in door, concrete floors and an ADA restroom. Drayer Physical Therapy occupies the remaining portion of the building. There are cross-easement with neighbors: Wendy's, Turkey Hill, Cross Keys shopping center. Lease Rate is \$14/SF NNN.

## 6145 York Road | New Oxford, PA 17350

± 2,363 SF Retail Space Available