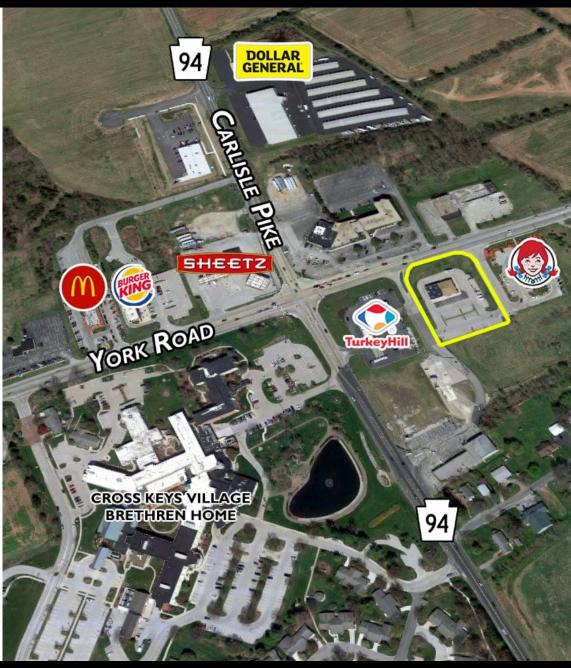

# **Property Overview**

6145 York Road has 2,363 SF available for lease. The building is located at the Cross Keys intersection of Route 30 (18,000 CPD) and Route 94. This section of the building has 12' high ceilings, a drive-in door, concrete floors and an ADA restroom. Drayer Physical Therapy occupies the remaining portion of the building. There are cross-easement with neighbors: Wendy's, Turkey Hill, Cross Keys shopping center. Lease Rate is \$14/SF NNN.

#### TRAFFIC COUNTS:

US 30 - ±18,000 VPD | RT 94 - ±15,000 VPD

York Office: 3528 Concord Rd. York, PA 17402 Exton Office: 1 East Uwchlan Avenue, Suite 409, Exton, PA 19341 Lancaster Office: 150 Farmington Lane, Suite 201, Lancaster, PA 17601 New Jersey Office: 309 Fellowship Rd, Suite 200, Mt. Laurel, NJ 08054