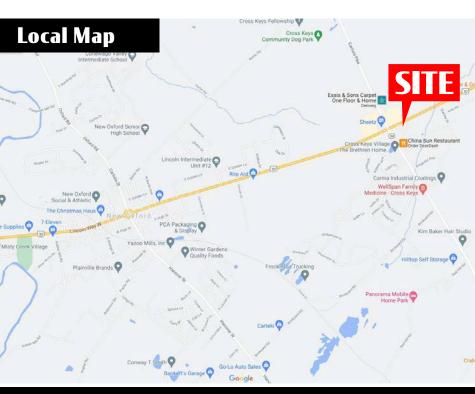

# **Property Overview**

6145 York Road has 2,363 SF available for lease. The building is located at the Cross Keys intersection of Route 30 (18,000 CPD) and Route 94. This section of the building has 12' high ceilings, a drive-in door, concrete floors and an ADA restroom. Drayer Physical Therapy occupies the remaining portion of the building. There are cross-easement with neighbors: Wendy's, Turkey Hill, Cross Keys shopping center. Lease Rate is \$14/SF NNN.

### Location

Along with its great visibility and access to Route 30, this site benefits from the high-volume traffic of York Road, which is one of the areas heaviest traveled roadways. York Road acts as the area's focal point for retail, with a trade area that extends out further than 10-15 miles, attracting a vast customer base.