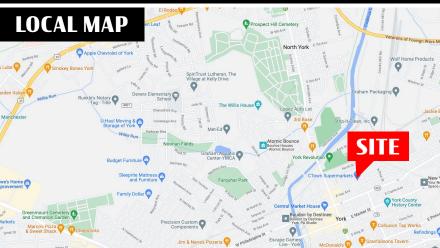

### Location

The property is strategically positioned along N Duke and N Queen Street. It is located just one block from the Peoples Bank Park. With Yorktown Mall being the only grocery anchored center in the city, the center drives a high volume of daily traffic offering increased visibility and exposure.

### Trade Area

The site shows a 3 mile radius demographic of over 92,661 people with household incomes of \$66,892 and daytime employment demographics equally as strong with 54,713. The demographics within a 3 mile radius includes 92,661 people in 36,391 homes.