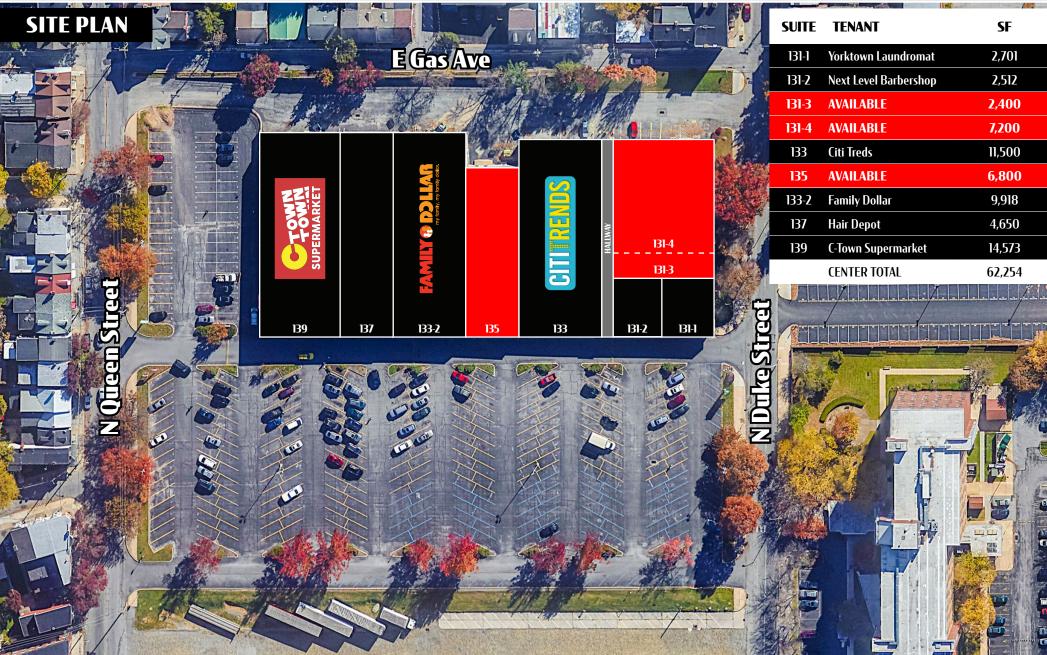

### ± 2,400 - 9,600 SF

**Yorktown Mall**, a 62,254 square foot neighborhood retail shopping center located in downtown York, Pennsylvania. The center is anchored by C-Town Supermarket and has national co-tenants such as Family Dollar, CitiTrends, just to name a few. The property has over 200 on site parking spaces.

### 131 - 139 North Duke Street York, PA 17401

# YORKTOWN MALL

### ±2,400 - 9,600 SF Available For Lease

| DEMOGRAPHICS     | 1 MILE   | <b>3 MILE</b> | 5 MILE   |
|------------------|----------|---------------|----------|
| TOTAL POPULATION | 29,575   | 92,661        | 154,672  |
| TOTAL EMPLOYEES  | 17,834   | 54,713        | 88,438   |
| AVERAGE HHI      | \$49,138 | \$66,892      | \$77,710 |
| TOTAL HOUSEHOLDS | 11,238   | 36,391        | 60,398   |