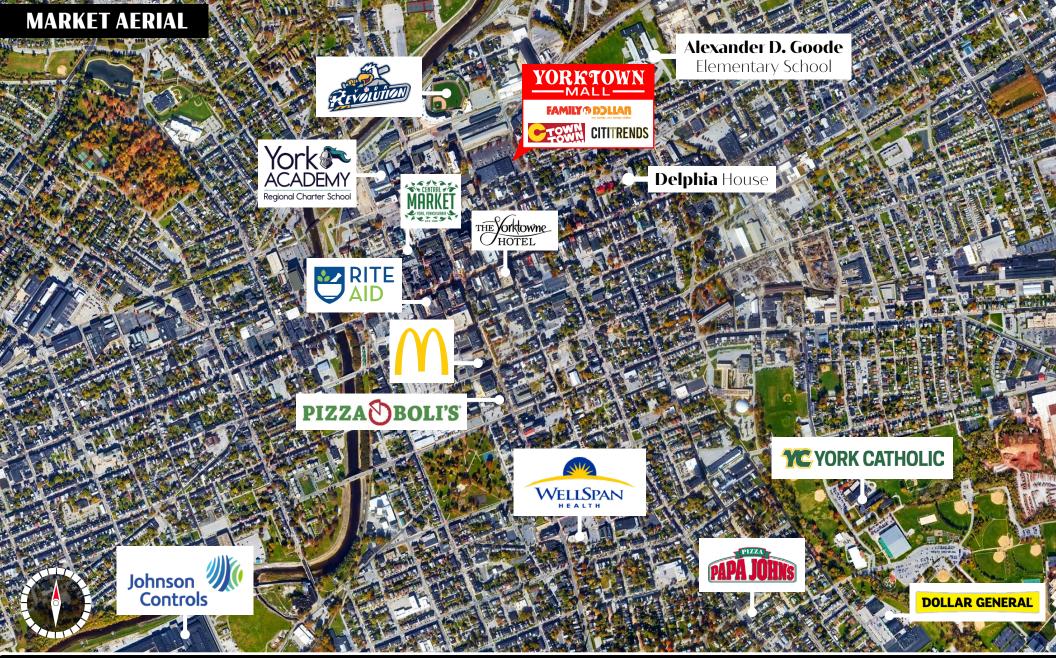

### Location

The property is strategically positioned along N Duke and N Queen Street. It is located just one block from the Peoples Bank Park. With Yorktown Mall being the only grocery anchored center in the city, the center drives a high volume of daily traffic offering increased visibility and exposure.

### Trade Area

The site shows a 3 mile radius demographic of over 92,661 people with household incomes of \$66,892 and daytime employment demographics equally as strong with 54,713. The demographics within a 3 mile radius includes 92,661 people in 36,391 homes.