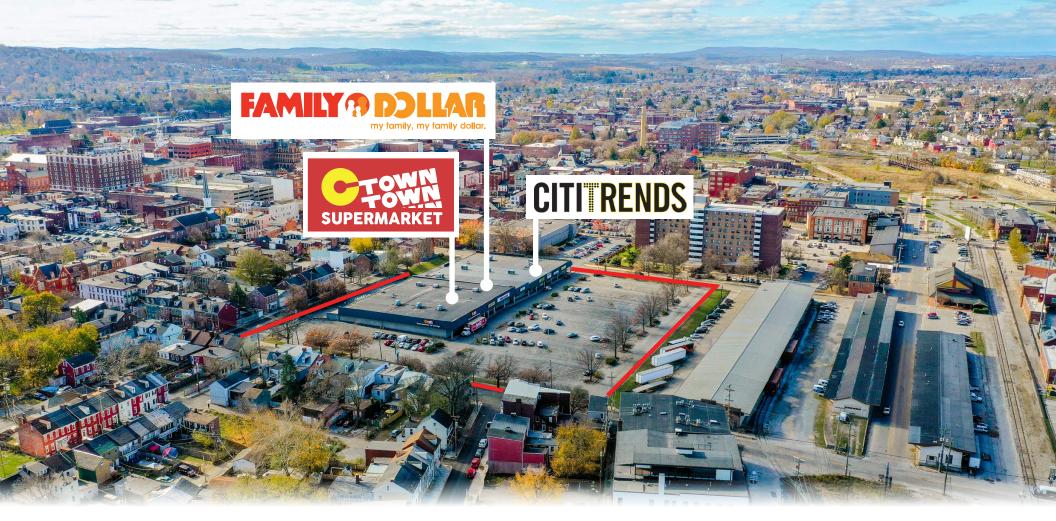

### ± 2,400 - 9,600 SF

**Yorktown Mall**, a 62,254 square foot neighborhood retail shopping center located in downtown York, Pennsylvania. The center is anchored by C-Town Supermarket and has national co-tenants such as Family Dollar, CitiTrends, just to name a few. The property has over 200 on site parking spaces.

### Location

The property is strategically positioned along N Duke and N Queen Street. It is located just one block from the Peoples Bank Park. With Yorktown Mall being the only grocery anchored center in the city, the center drives a high volume of daily traffic offering increased visibility and exposure.