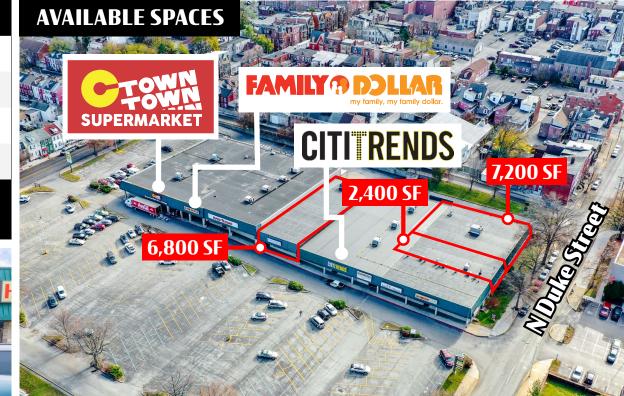

### ± 2,400 - 9,600 SF

**Yorktown Mall**, a 62,254 square foot neighborhood retail shopping center located in downtown York, Pennsylvania. The center is anchored by C-Town Supermarket and has national co-tenants such as Family Dollar, CitiTrends, just to name a few. The property has over 200 on site parking spaces.

### ±2,400 - 9,600 SF Available For Lease

| DEMOGRAPHICS     | 1 MILE   | <b>3 MILE</b> | 5 MILE   |
|------------------|----------|---------------|----------|
| TOTAL POPULATION | 29,575   | 92,661        | 154,672  |
| TOTAL EMPLOYEES  | 17,834   | 54,713        | 88,438   |
| AVERAGE HHI      | \$49,138 | \$66,892      | \$77,710 |
| TOTAL HOUSEHOLDS | 11,238   | 36,391        | 60,398   |