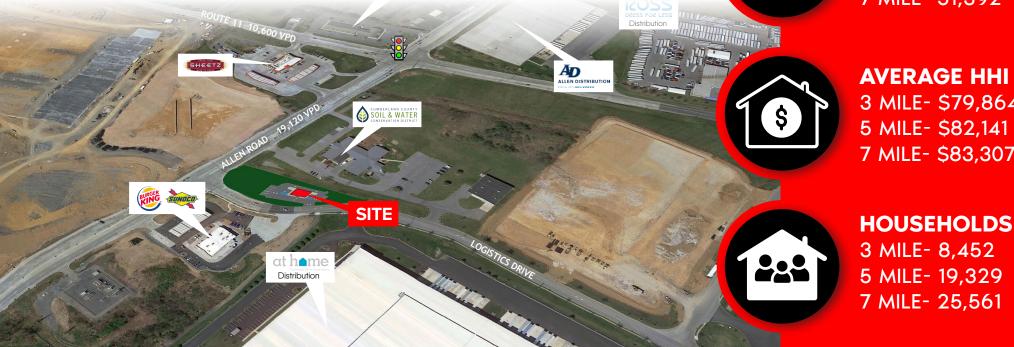

### 5 MILE- 38,502 7 MILE- 51,392

**AVERAGE HHI** 3 MILE- \$79,864 5 MILE- \$82,141

7 MILE- \$83,307

COMMERCIAL BROKERAGE. Redefined

## FOR LEASE ± 0.68 Acres

POPULATION

3 MILE- 20,109

5 MILE- 46,600

7 MILE- 62,491

**EMPLOYEES** 

3 MILE- 17,168

Carlisle, PA | 17013