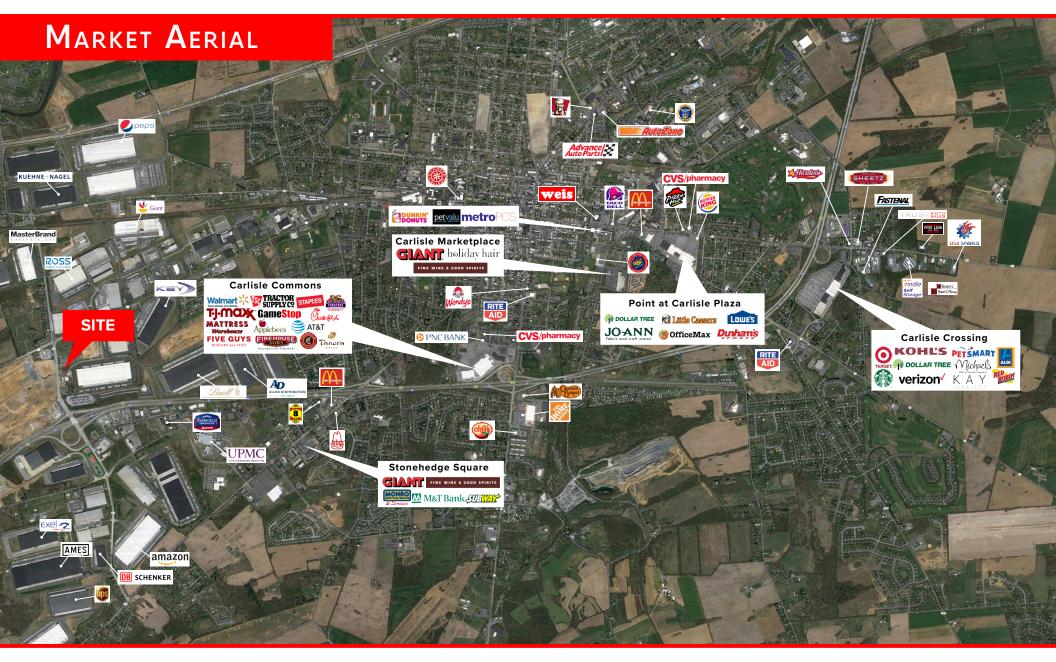

Carlisle, PA | 17013

340 Allen Road is a 0.68 acre, commercially zoned vacant piece of land located in Carlisle, PA. The site sits within a mile of Carlisle Commons, 387,383 square foot Walmart anchored power center with tenants such as T.J Maxx, Regal Cinema, and Tractor Supply, to name a few. The parcel offers access from Logistics Drive and visibility along Allen Road (19,120 VPD). The proposed site plan offers paved parking on either side of the property as well as a drive-thru, which is perfect for any quick service style restaurant looking to enter the strong Carlisle market.