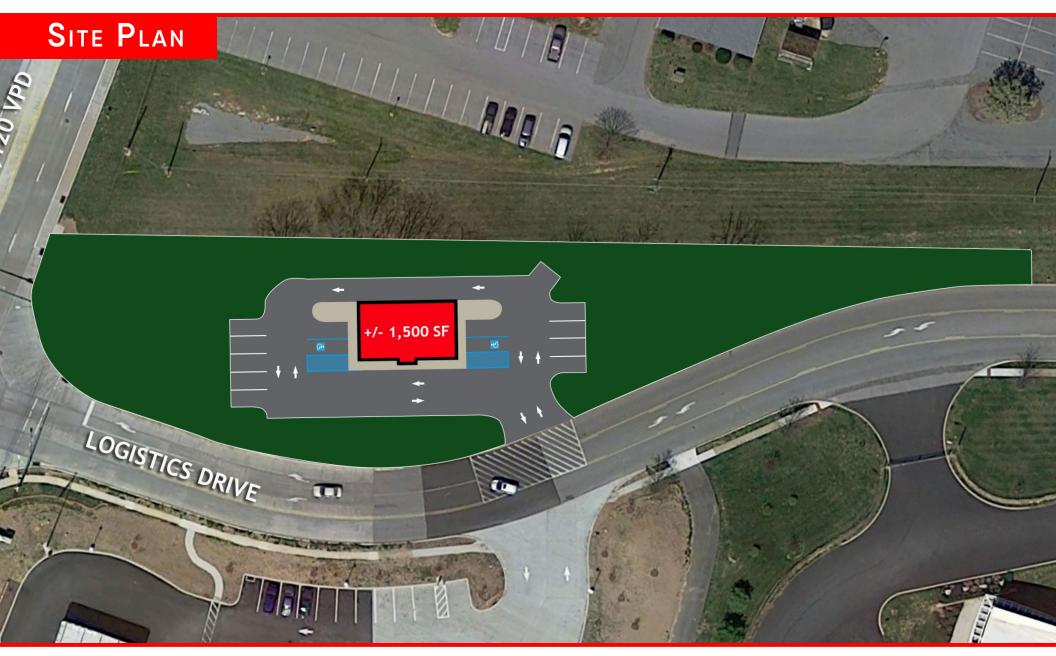

Carlisle, PA | 17013

340 Allen Road is a 0.68 acre, commercially zoned vacant piece of land located in Carlisle, PA. The site sits within a mile of Carlisle Commons, 387,383 square foot Walmart anchored power center with tenants such as T.J Maxx, Regal Cinema, and Tractor Supply, to name a few. The parcel offers access from Logistics Drive and visibility along Allen Road (19,120 VPD). The proposed site plan offers paved parking on either side of the property as well as a drive-thru, which is perfect for any quick service style restaurant looking to enter the strong Carlisle market.