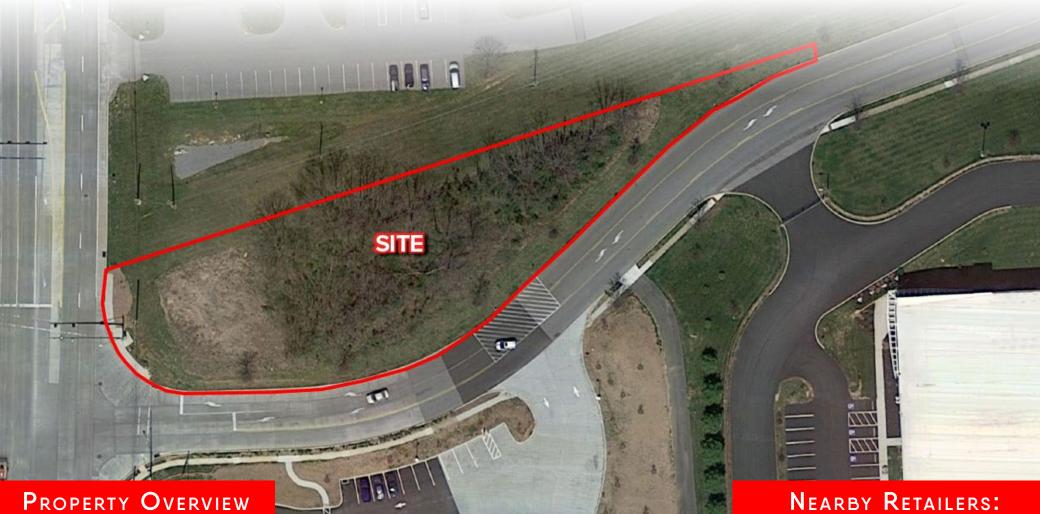

Carlisle, PA | 17013

340 Allen Road is a 0.68 acre, commercially zoned vacant piece of land located in Carlisle, PA. The site sits within a mile of Carlisle Commons, 387,383 square foot Walmart anchored power center with tenants such as T.J Maxx, Regal Cinema, and Tractor Supply, to name a few. The parcel offers access from Logistics Drive and visibility along Allen Road (19,120 VPD). The proposed site plan offers paved parking on either side of the property as well as a drive-thru, which is perfect for any quick service style restaurant looking to enter the strong Carlisle market.