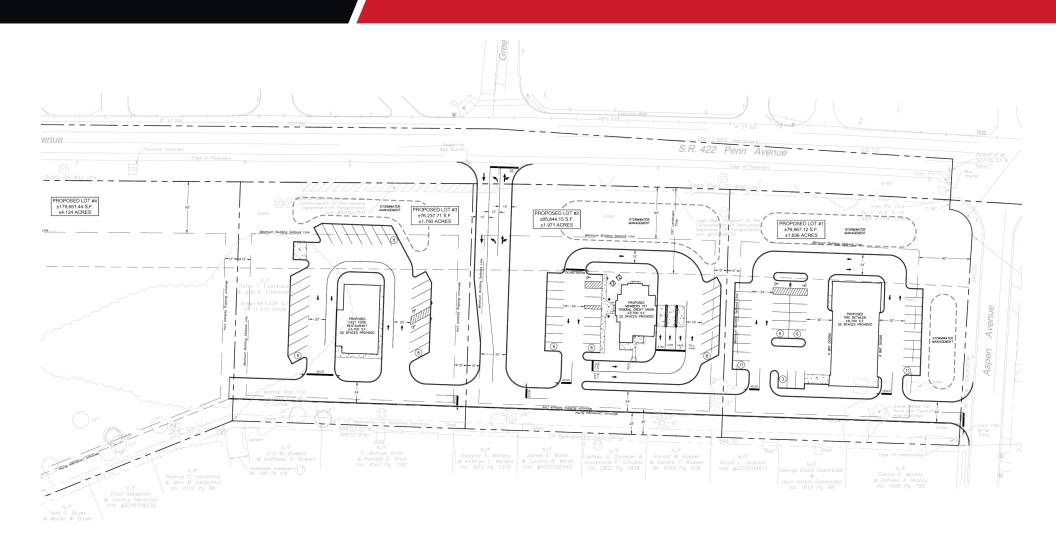

### RETAIL PADS AVAILABLE: SITE PLAN

4650 Penn Ave, Sinking Spring, PA 19608 • Multiple Pads Available