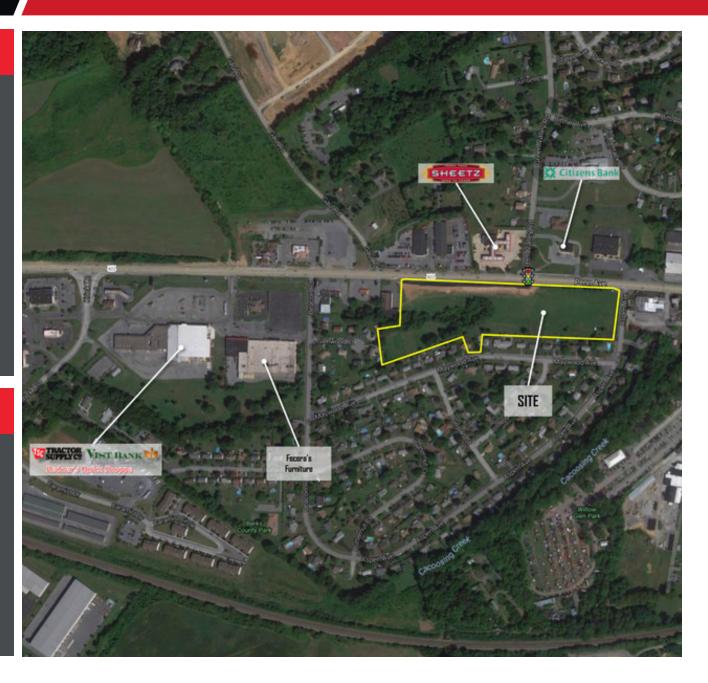

## RETAIL PADS AVAILABLE: DETAILS

4650 Penn Ave, Sinking Spring, PA 19608 • Multiple Pads Available

#### **PROPERTY OVERVIEW**

Join new Member's 1st Branch sharing signalized intersection with Sheetz and Citizen's Bank.