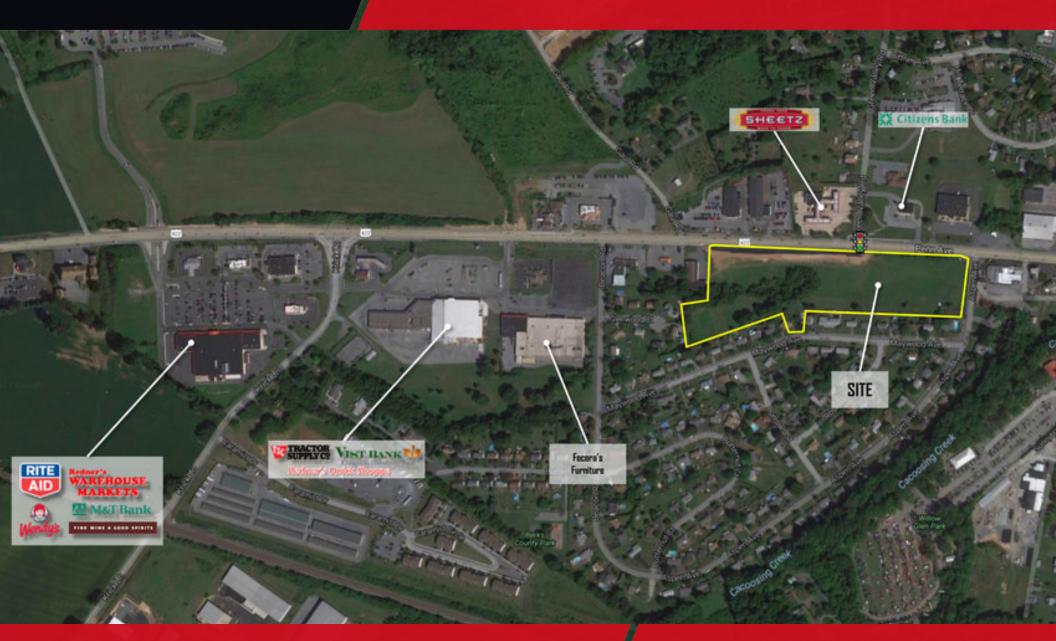

## RETAIL PADS AVAILABLE: DETAILS

4650 Penn Ave, Sinking Spring, PA 19608 • Multiple Pads Available

#### **PROPERTY OVERVIEW**

Join new Member's 1st Branch sharing signalized intersection with Sheetz and Citizen's Bank.