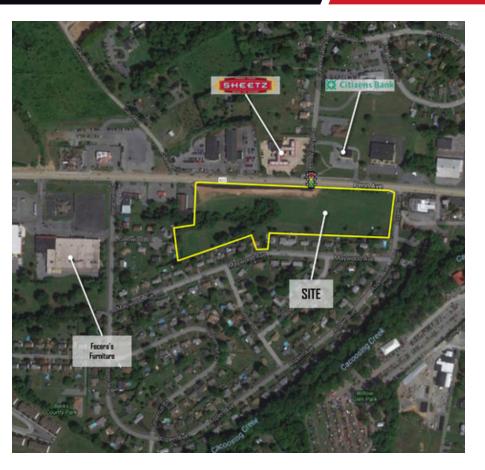

## RETAIL PADS AVAILABLE: DETAILS

4650 Penn Ave, Sinking Spring, PA 19608 • Multiple Pads Available

#### **PROPERTY OVERVIEW**

Join new Member's 1st Branch sharing signalized intersection with Sheetz and Citizen's Bank.