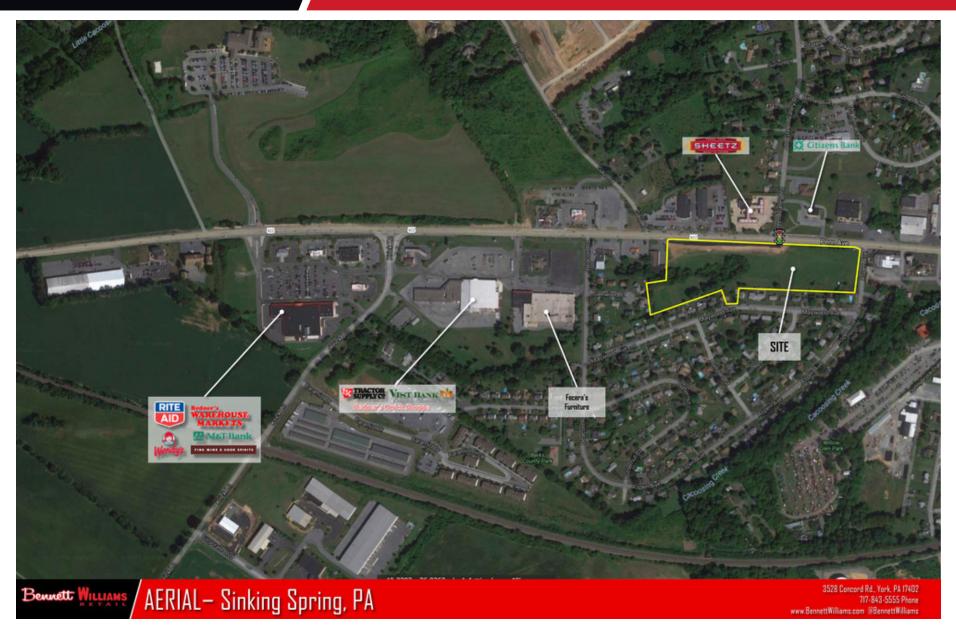

#### **PROPERTY OVERVIEW**

Join new Member's 1st Branch sharing signalized intersection with Sheetz and Citizen's Bank.

#### PROPERTY HIGHLIGHTS

- 11 +/- Acres
- Signalized Intersection
- 23,000 CPD
- South Heidelberg Township