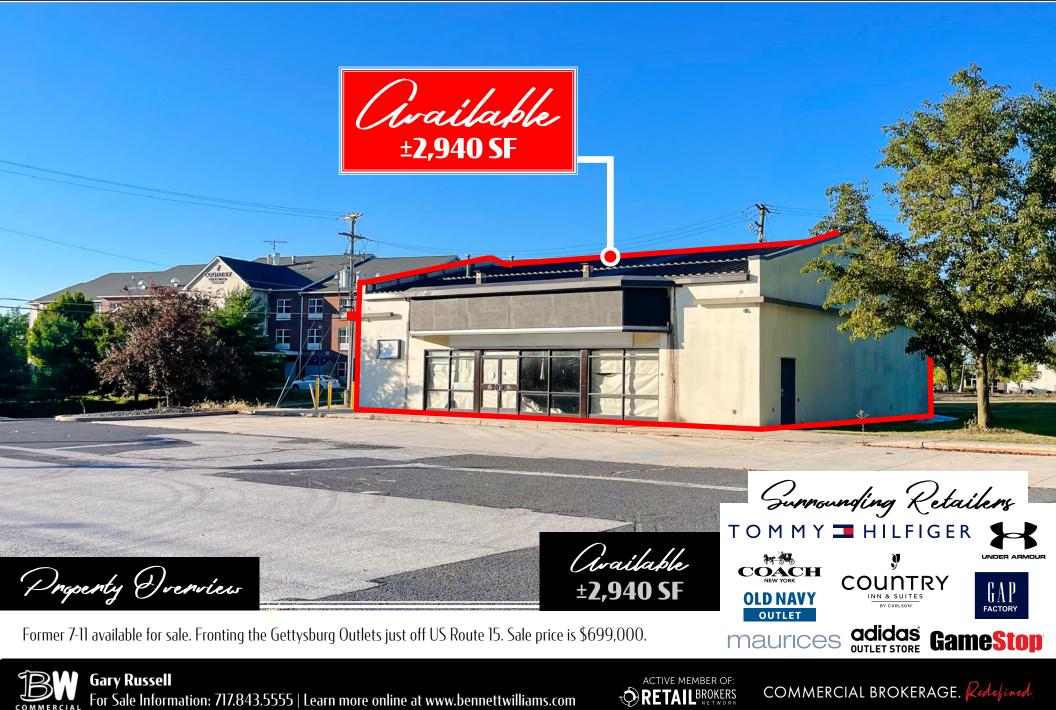

# = 1975 Balitmore Pike Gettysburg, PA | 17325





## = 1975 Balitmore Pike Gettysburg, PA | 17325







ACTIVE MEMBER OF:

COMMERCIAL BROKERAGE. Redefined.

### = 1975 Balitmore Pike Gettysburg, PA | 17325











About Bennett Williams

### Bennett Williams COMMERCIAL REAL ESTATE

Since its founding in 1956, Bennett Williams Commercial, Inc. has offered full Commercial Real Estate services to the Central Pennsylvania region and beyond. We have served thousands of commercial, industrial and retail clients as we have grown in size and reputation. With our team of both experienced and knowledgeable executives as well as young and energetic professionals, we have the team to handle any commercial real estate need.

At Bennett Williams, your investments are always in good hands. Our retail Investment sales group provides top notch inves