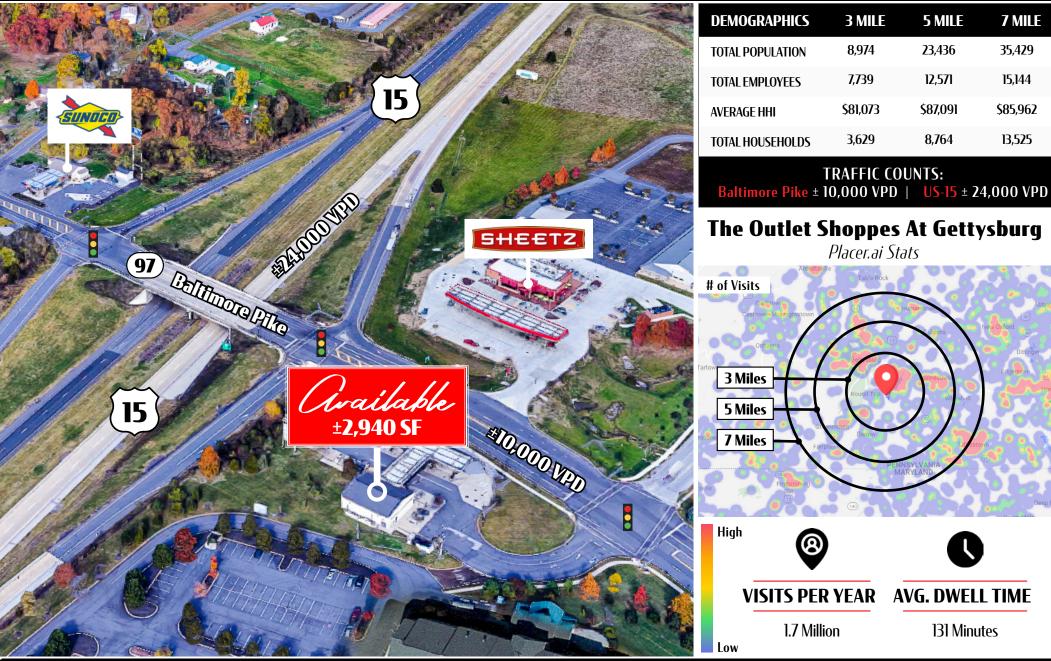

## = 1975 Balitmore Pike Gettysburg, PA | 17325

ACTIVE MEMBER OF:

COMMERCIAL BROKERAGE. Redefined.