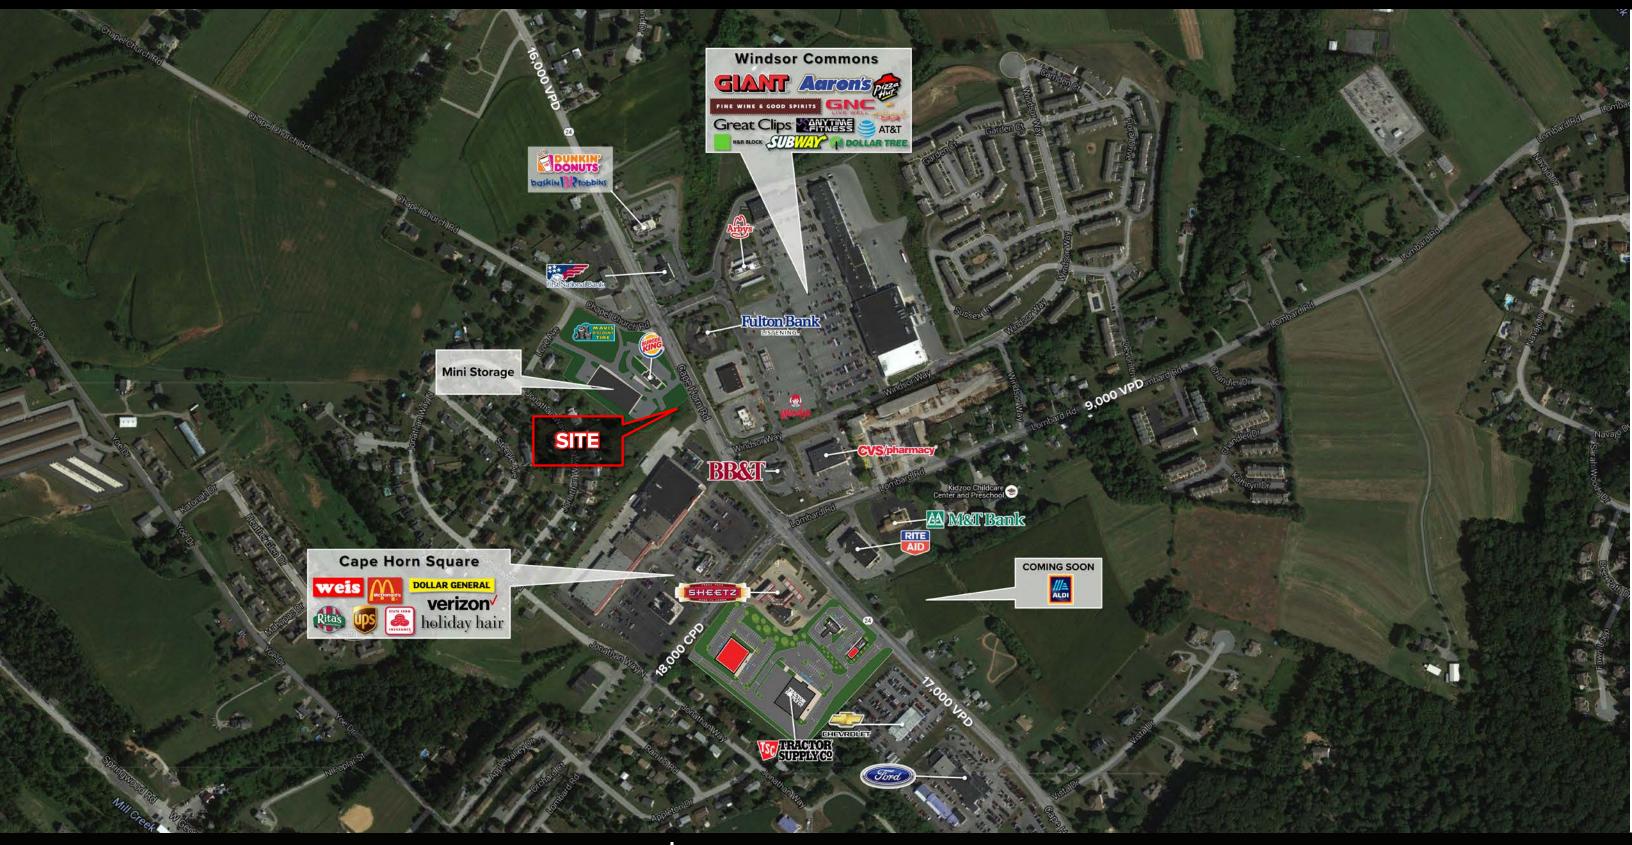

#### PROJECT

3116 Cape Horn Road a 0.91 acre, commercially zoned vacant piece of land located in Red Lion, PA. The property sits within a mile of Windsor Commons as well as Cape Horn Square, a 175,000 square foot grocery-anchored center with tenants such as Weis, Dollar General, and McDonald's, to name a few. The parcel can offer access from Cape Horn Road (15,000 VPD), the main thoroughfare of the Red Lion market. The site is fitting for a variety of uses such as service, retail, or commercial. This creates a great opportunity for any tenant to enter the growing Red Lion market.

#### LOCATION

3116 Cape Horn Road is well positioned in the fast-growing Red Lion market. The project sits within minutes of major developments such as Windsor Commons and Cape Horn Square. The parcel provides convenient access from Cape Horn Road (15,000 VPD). A trade area that extends over 5 miles combined with high-volume traffic from the dense retail, commercial, and residential areas allows the site to pull from immediate and surrounding market points.