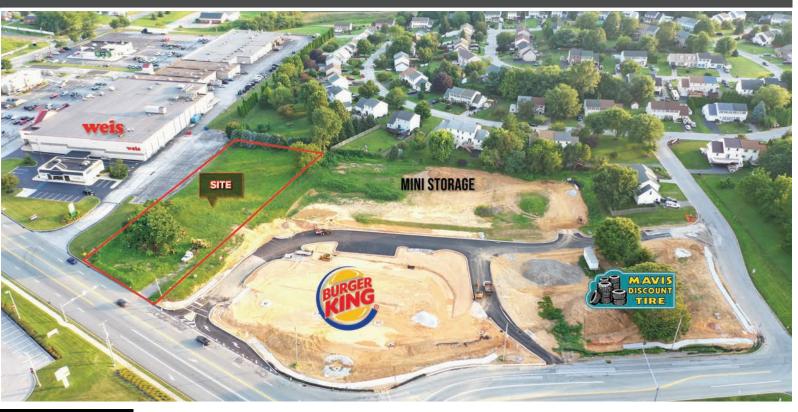

#### PROJECT

3116 Cape Horn Road a 0.91 acre, commercially zoned vacant piece of land located in Red Lion, PA. The property sits within a mile of Windsor Commons as well as Cape Horn Square, a 175,000 square foot grocery-anchored center with tenants such as Weis, Dollar General, and McDonald's, to name a few. The parcel can offer access from Cape Horn Road (15,000 VPD), the main thoroughfare of the Red Lion market. The site is fitting for a variety of uses such as service, retail, or commercial. This creates a great opportunity for any tenant to enter the growing Red Lion market.

#### LOCATION

3116 Cape Horn Road is well positioned in the fast-growing Red Lion market. The project sits within minutes of major developments such as Windsor Commons and Cape Horn Square. The parcel provides convenient access from Cape Horn Road (15,000 VPD). A trade area that extends over 5 miles combined with high-volume traffic from the dense retail, commercial, and residential areas allows the site to pull from immediate and surrounding market points.