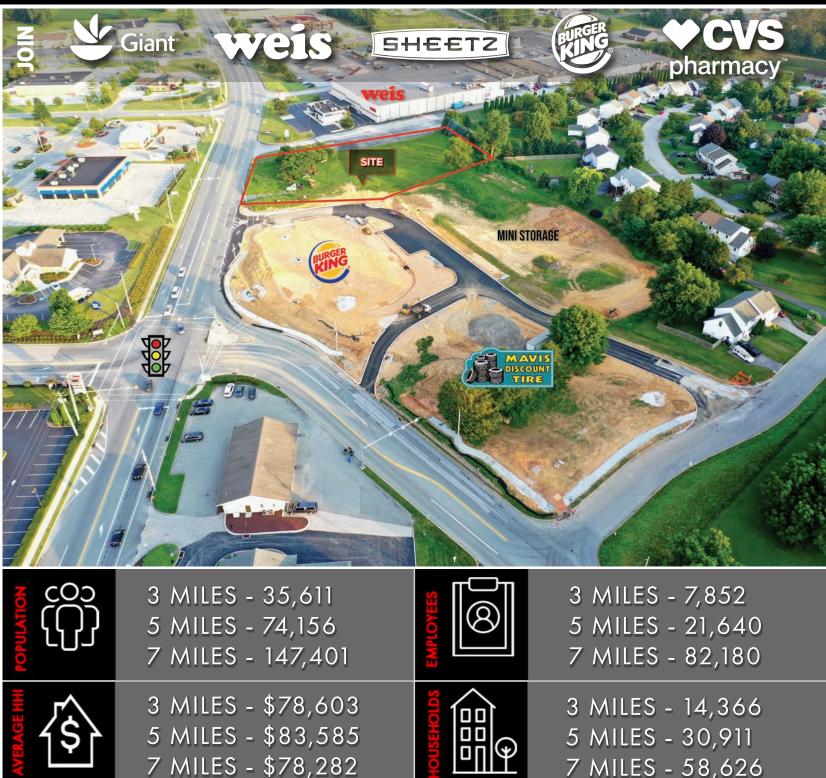

#### PROJECT

3116 Cape Horn Road a 0.91 acre, commercially zoned vacant piece of land located in Red Lion, PA. The property sits within a mile of Windsor Commons as well as Cape Horn Square, a 175,000 square foot grocery-anchored center with tenants such as Weis, Dollar General, and McDonald's, to name a few. The parcel can offer access from Cape Horn Road (15,000 VPD), the main thoroughfare of the Red Lion market. The site is fitting for a variety of uses such as service, retail, or commercial. This creates a great opportunity for any tenant to enter the growing Red Lion market.

#### LOCATION

3116 Cape Horn Road is well positioned in the fast-growing Red Lion market. The project sits within minutes of major developments such as Windsor Commons and Cape Horn Square. The parcel provides convenient access from Cape Horn Road (15,000 VPD). A trade area that extends over 5 miles combined with high-volume traffic from the dense retail, commercial, and residential areas allows the site to pull from immediate and surrounding market points.

#### TRADE AREA

Adding to the stability of the project, 3116 Cape Horn Road shows a 20-minute drive time demographic of over 244,610 people with household incomes more than \$75,445 and daytime employment demographics equally as strong with 197,338. The demographics within a 10-mile radius include 231,136 people in 93,127 homes, a labor force of 186,590 with an average household income of \$75,595. The areas growth since 2000 has increased 14.9% with over 13,896 homes.

7 MILES - \$78,282

AFFIC COUNTS: CAPE HORN ROAD: 15,000 VPD

**BRAD ROHRBAUGH | CHAD STINE** 717-843-5555 www.bennettwilliams.com

York Office: 3528 Concord Rd. York, PA 17402 Exton Office: 1 East Uwchlan Avenue, Suite 409, Exton, PA 19341 Lancaster Office: 150 Farmington Lane, Suite 201, Lancaster, PA 17601