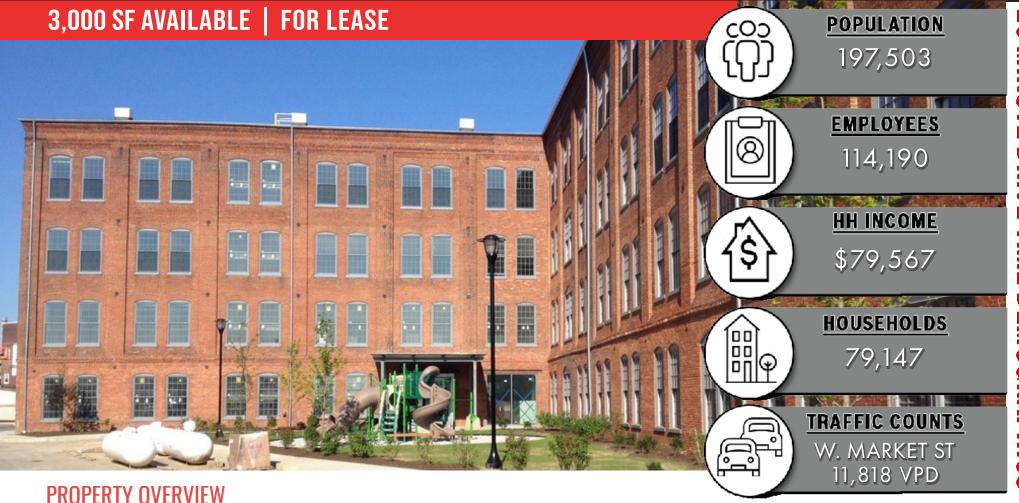

## 1320 W MARKET ST | YORK, PA 17404

Rare opportunity to lease brand new office space in West York directly across from York Fairgrounds! In one of the largest redevelopment projects ever in York County, Carriage Works features a repurposed warehouse complex with 80 loft-style apartment units, 4 commercial buildings, and abundant on-site parking.

Building 4 features 3,000 SF of brand new space perfect for office or retail uses. Large windows line the perimeter walls of the space and a new entryway connects the space to a large paved parking lot. Owner is willing to build-to-suit for credit Tenant and has the ability to provide signage on West Market Street.

### **BENEFITS**

- Rare Opportunity
- Lease 3,000 SF of brand new office space in West York directly across from York Fairgrounds
- One of the largest redevelopment projects ever in York County
- Repurposed warehouse complex
- 80 loft-style apartments
- 4 commercial buildings
- On-site parking