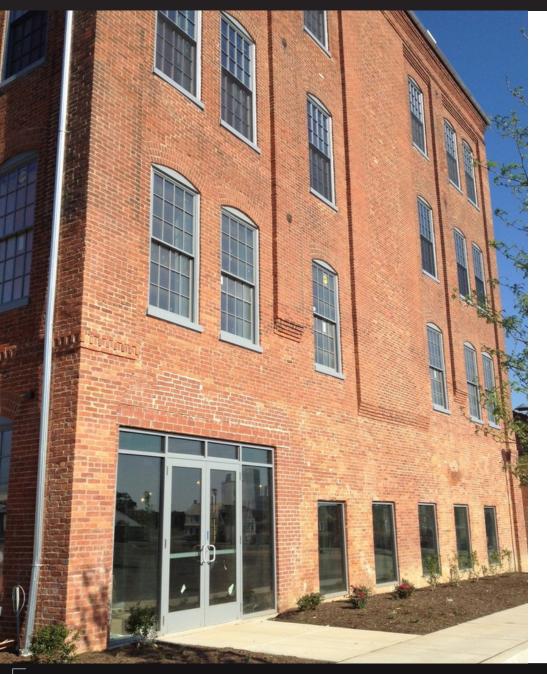

Building 4 features 3,000 SF of brand new space perfect for office or retail uses. Large windows line the perimeter walls of the space and a new entryway connects the space to a large paved parking lot. Owner is willing to build-to-suit for credit Tenant and has the ability to provide signage on West Market Street.