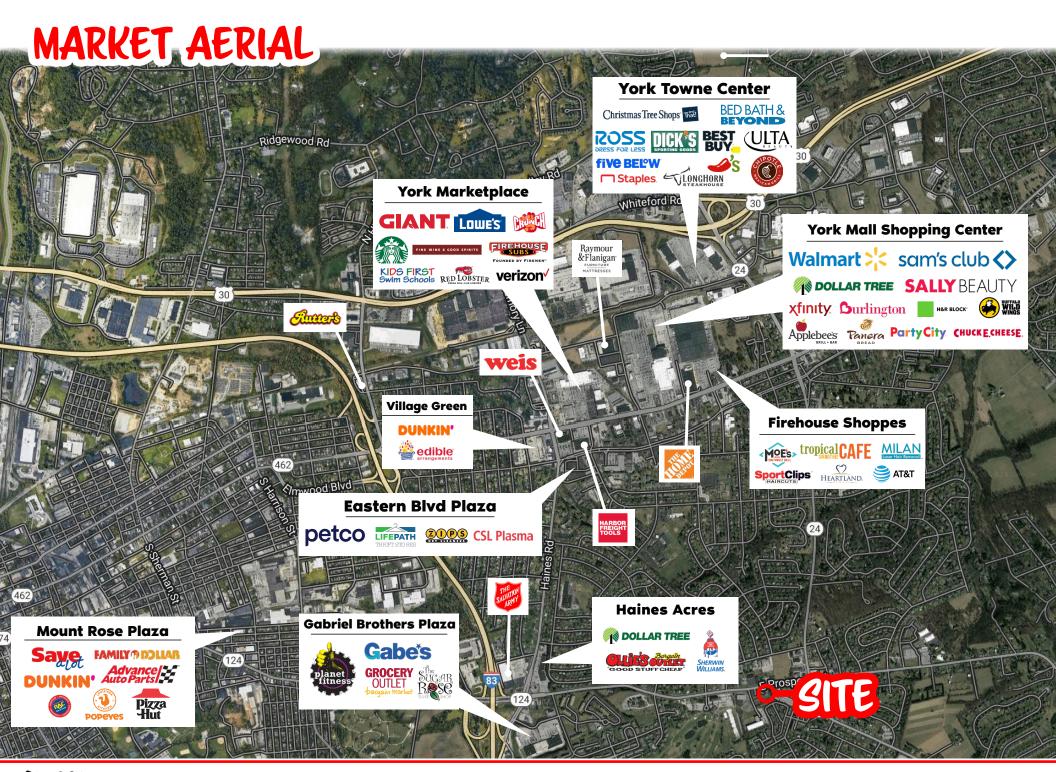

# PROJECT

Redevelopment opportunity! Minutes to I-83! Near Heritage Hills Resort.

# PROPERTY SUMMARY

Redevelopment Opportunity

Good Visibility to East Prospect Road

- House Rented on 90 day basis
- York Township
- Zoning Allows Wide Variety of Uses