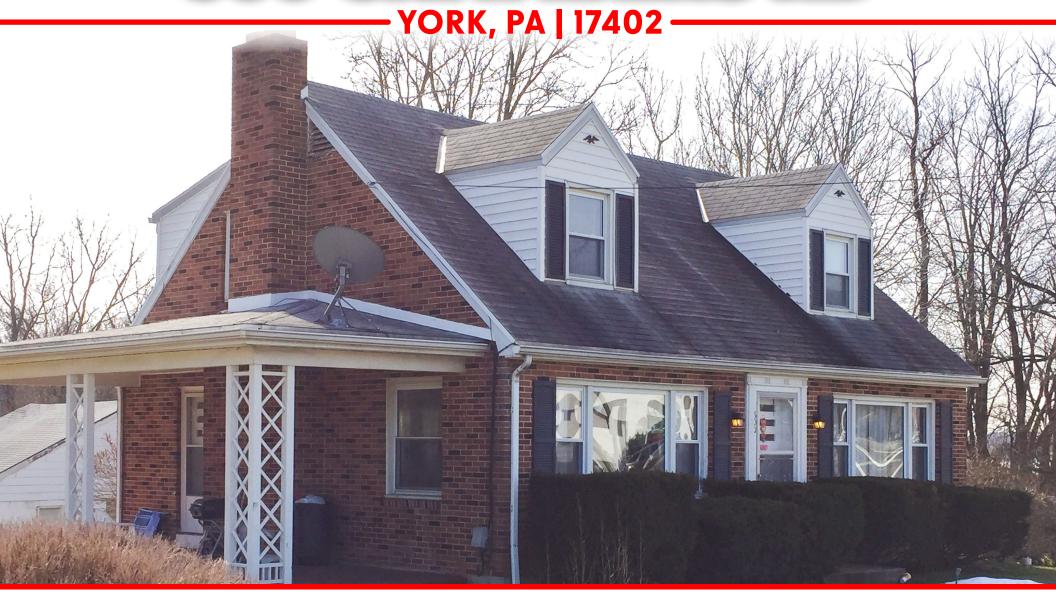

# COOCHAMBERS

±1.58 AC AVAILABLE W/1,600 SF BUILDING

## **600 CHAMBERS RD**

YORK, PA | 17402

# PROPERTY SUMMARY

Redevelopment Opportunity

Good Visibility to East Prospect Road

- House Rented on 90 day basis
- York Township
- Zoning Allows Wide Variety of Uses

# PROPERTY SUMMARY

**Sale Price:** \$299,900

Property Type: Retail

Lot Size: 1.58 Acres

**Building Size:** 1.666 SF

Year Built: 1956

**Zoning:** Commercial Shopping