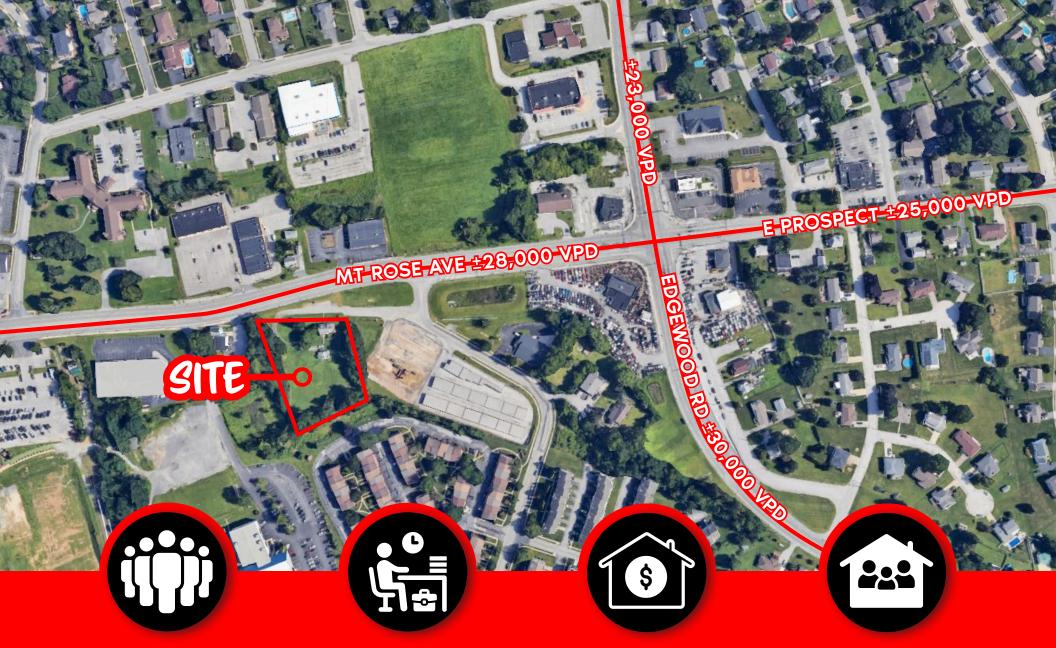

# PROPERTY SUMMARY

Redevelopment Opportunity

Good Visibility to East Prospect Road

- House Rented on 90 day basis
- York Township
- Zoning Allows Wide Variety of Uses

### **POPULATION**

1 MILE- 10,648 3 MILE- 64,290

5 MILE- 151,762

### **EMPLOYEES**

1 MILE- 1,616

3 MILE- 26,816

5 MILE- 63,002

### **AVERAGE HHI**

1 MILE- \$112,028

3 MILE- \$105,369

5 MILE- \$98,948

### **HOUSEHOLDS**

1 MILE- 4,617

3 MILE- 25,033

5 MILE- 58,742