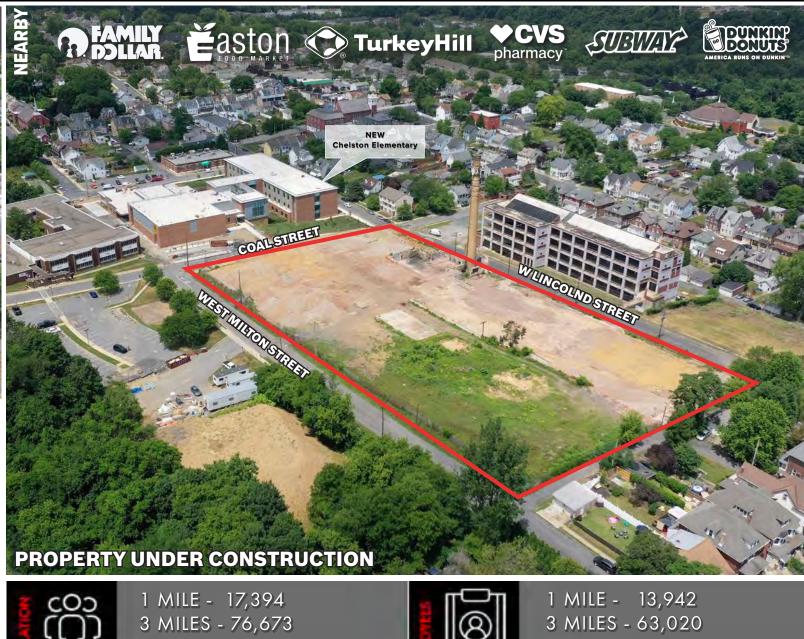

### **PROJECT**

620 Coal Street is a new construction, mixed-use development ideally located in the heart of the Easton, PA market, along Coal Street and Storm Street. The project will include residential units, as well as retail which will provide a unique opportunity for retailers to enter into the growing downtown Easton market. This project is within close proximity to all of the housing population, as well as other local, regional and national retailers such as Easton Farmers Market, CVS Pharmacy, Dunkin Donuts, and Family Dollar, just to name a few.

#### LOCATION

620 Coal Street is strategically positioned with significant frontage along Coal Street, which is one of the main streets in downtown Easton. The site benefits from the high-volume traffic flow of Coal Street. The roadway acts as a connecting road to the main highway in the area, Interstate 78 (64,000 VPD). With a high concentration of traffic driven by the surrounding retail, office and residential population, the site pulls from not just the immediate market point, but the surrounding areas as well.

#### TRADE AREA

Adding to the stability of the project, 620 Coal Street shows a 15-minute drive time demographic of over 77,172 people with household incomes of more than \$81,081 and daytime employment demographics equally as strong with 30,885. The demographics within a 5-mile radius include 117,507 people in 45,891 homes, a labor force of 49,329 with an average household income of \$93,004. The area's growth since 2000 has increased over 17.1% with 7,891 new homes.