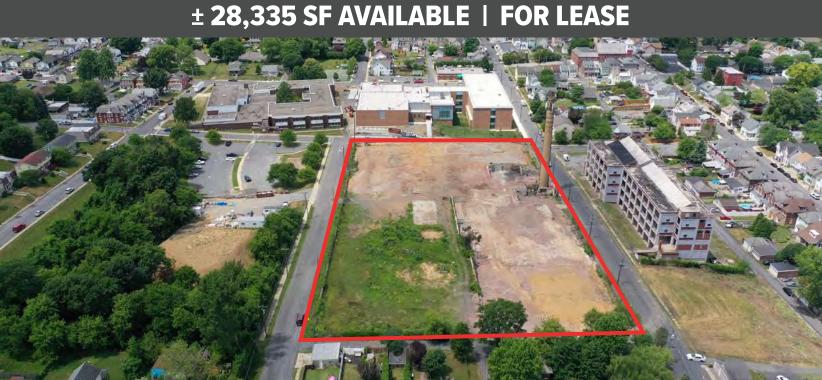

### **PROJECT**

620 Coal Street is a new construction, mixed-use development ideally located in the heart of the Easton, PA market, along Coal Street and Storm Street. The project will include residential units, as well as retail which will provide a unique opportunity for retailers to enter into the growing downtown Easton market. This project is within close proximity to all of the housing population, as well as other local, regional and national retailers such as Easton Farmers Market, CVS Pharmacy, Dunkin Donuts, and Family Dollar, just to name a few.

#### LOCATION

620 Coal Street is strategically positioned with significant frontage along Coal Street, which is one of the main streets in downtown Easton. The site benefits from the high-volume traffic flow of Coal Street. The roadway acts as a connecting road to the main highway in the area, Interstate 78 (64,000 VPD). With a high concentration of traffic driven by the surrounding retail, office and residential population, the site pulls from not just the immediate market point, but the surrounding areas as well.