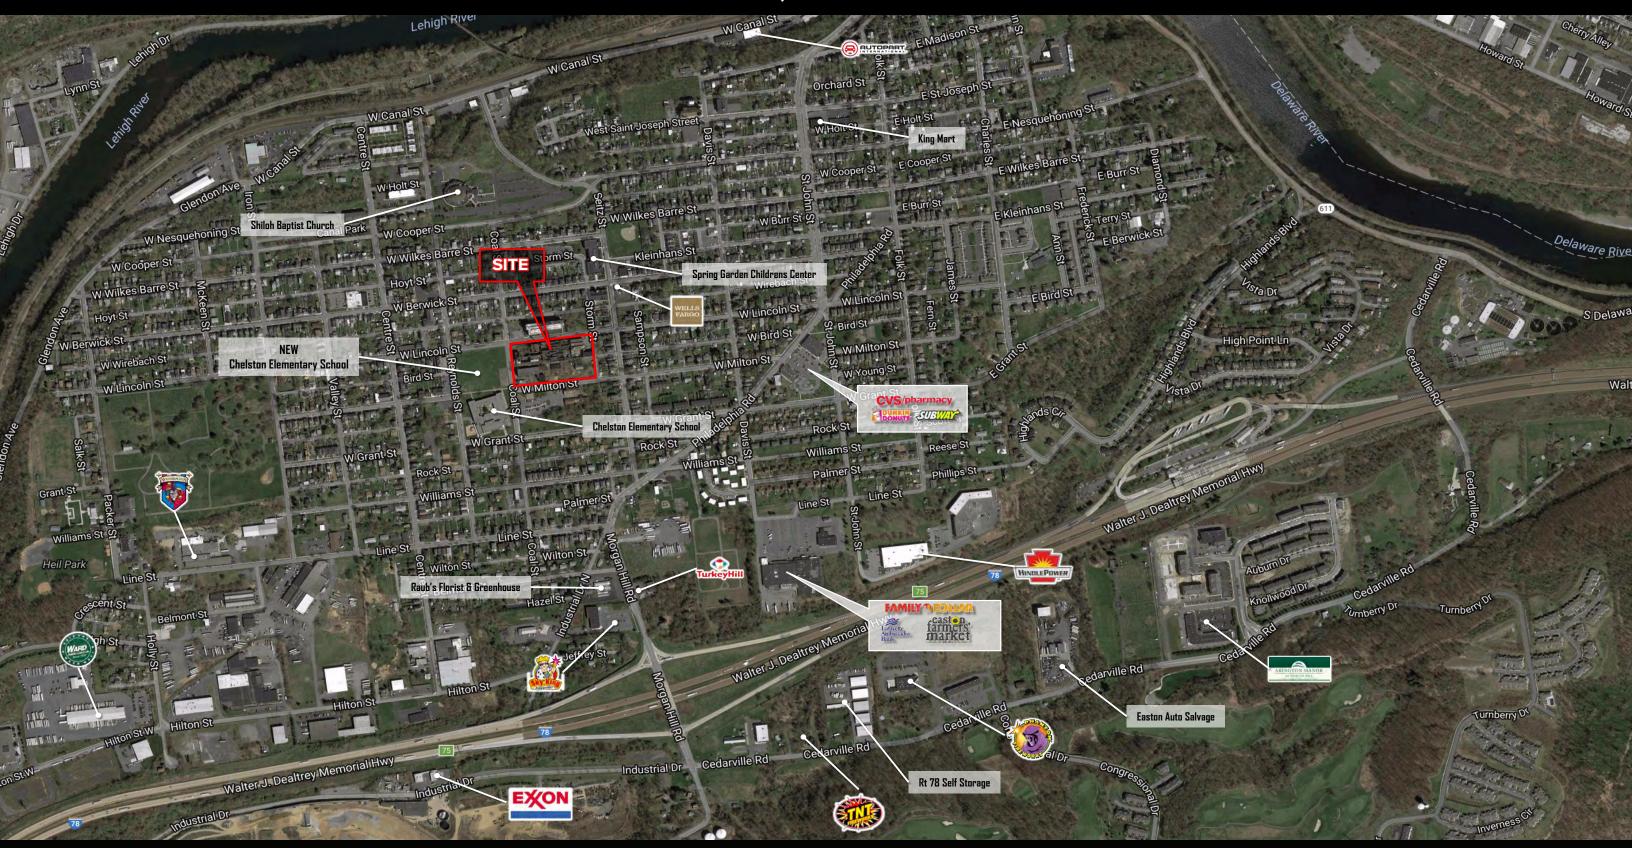

### **PROJECT**

620 Coal Street is a new construction, mixed-use development ideally located in the heart of the Easton, PA market, along Coal Street and Storm Street. The project will include residential units, as well as retail which will provide a unique opportunity for retailers to enter into the growing downtown Easton market. This project is within close proximity to all of the housing population, as well as other local, regional and national retailers such as Easton Farmers Market, CVS Pharmacy, Dunkin Donuts, and Family Dollar, just to name a few.

#### LOCATION

620 Coal Street is strategically positioned with significant frontage along Coal Street, which is one of the main streets in downtown Easton. The site benefits from the high-volume traffic flow of Coal Street. The roadway acts as a connecting road to the main highway in the area, Interstate 78 (64,000 VPD). With a high concentration of traffic driven by the surrounding retail, office and residential population, the site pulls from not just the immediate market point, but the surrounding areas as well.

#### TRADE AREA

Adding to the stability of the project, 620 Coal Street shows a 15-minute drive time demographic of over 77,172 people with household incomes of more than \$81,081 and daytime employment demographics equally as strong with 30,885. The demographics within a 5-mile radius include 117,507 people in 45,891 homes, a labor force of 49,329 with an average household income of \$93,004. The area's growth since 2000 has increased over 17.1% with 7,891 new homes.