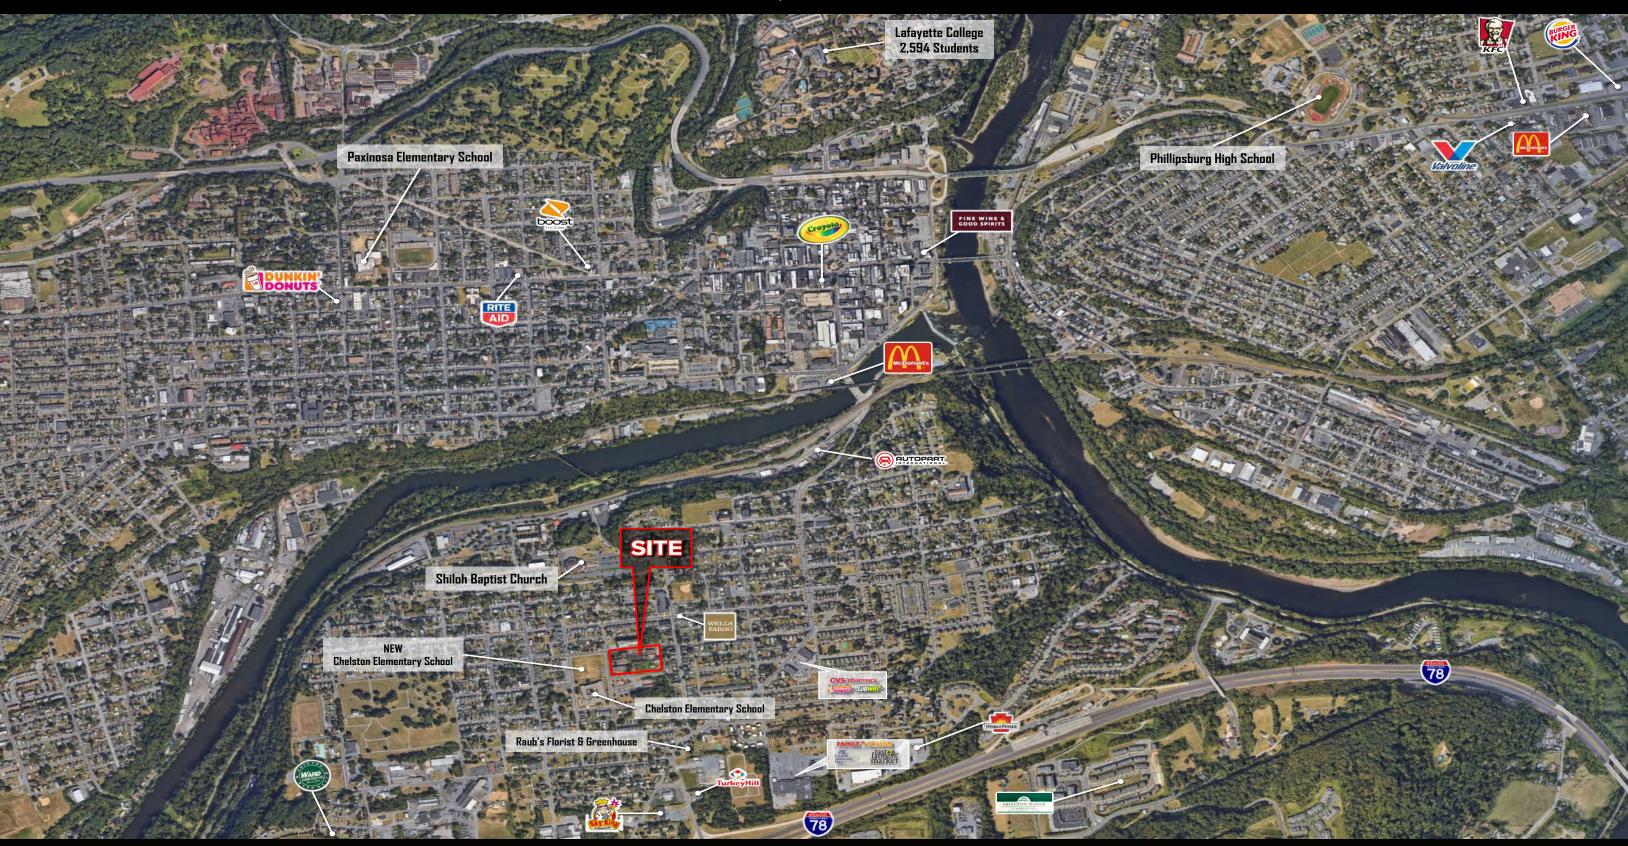

### **PROJECT**

620 Coal Street is a new construction, mixed-use development ideally located in the heart of the Easton, PA market, along Coal Street and Storm Street. The project will include residential units, as well as retail which will provide a unique opportunity for retailers to enter into the growing downtown Easton market. This project is within close proximity to all of the housing population, as well as other local, regional and national retailers such as Easton Farmers Market, CVS Pharmacy, Dunkin Donuts, and Family Dollar, just to name a few.

#### LOCATION

620 Coal Street is strategically positioned with significant frontage along Coal Street, which is one of the main streets in downtown Easton. The site benefits from the high-volume traffic flow of Coal Street. The roadway acts as a connecting road to the main highway in the area, Interstate 78 (64,000 VPD). With a high concentration of traffic driven by the surrounding retail, office and residential population, the site pulls from not just the immediate market point, but the surrounding areas as well.

#### TRADE AREA

Adding to the stability of the project, 620 Coal Street shows a 15-minute drive time demographic of over 77,172 people with household incomes of more than \$81,081 and daytime employment demographics equally as strong with 30,885. The demographics within a 5-mile radius include 117,507 people in 45,891 homes, a labor force of 49,329 with an average household income of \$93,004. The area's growth since 2000 has increased over 17.1% with 7,891 new homes.