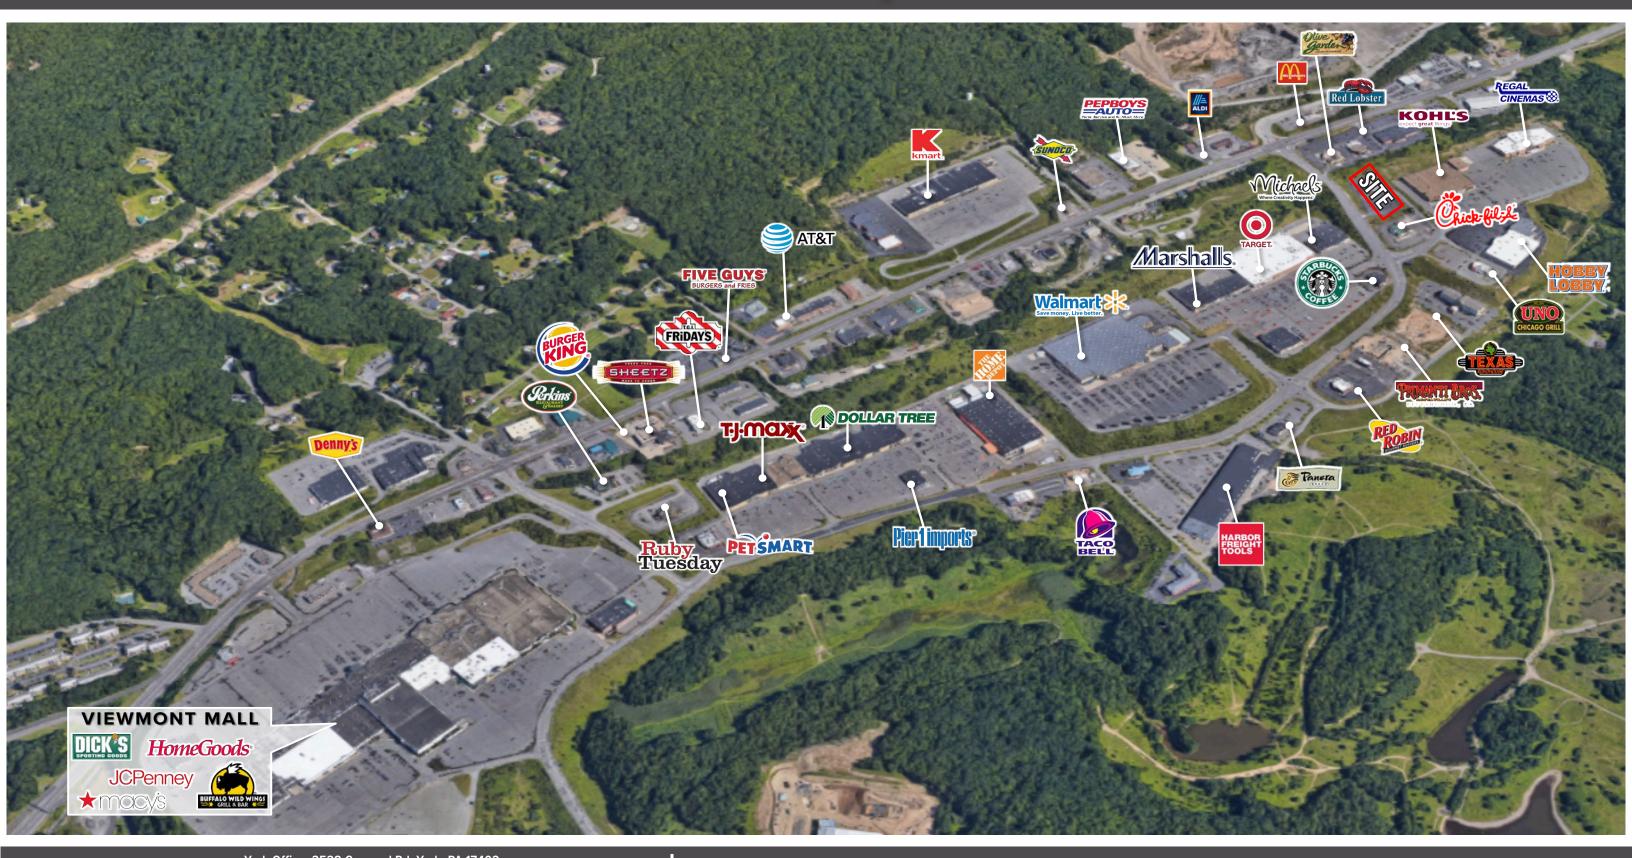

#### LOCATION

The restaurant is located on Commerce Blvd adjacent to Kohl's and across from the Target in Dickson City. It has good visibility and access from Commerce Blvd which includes access to a traffic signal. Commerce Blvd is a main traffic artery that carries local traffic from Route 6 and surrounding areas to the Target, Walmart, Home Depot, and Viewmont Mall.

Join Olive Garden, Texas Roadhouse, Chick-fil-a, Buffalo Wild Wings, Starbucks, Hobby Lobby, Regal Cinema/IMAX, Chipotle, Red Lobster and many other retailers in the Commerce Blvd. Dickson City Corridor.

#### TRADE AREA

Dickson City is on the north side of Scranton less than 10 minutes from downtown. It pulls from a population of approximately 154,000 people. The area has strong daytime employment with approximately 77,296 employees within 5 miles. The site is within a 10 minute drive from Maywood College, Penn State Scranton, Scranton University, and Geisinger School of Medicine. The property is located in the dominant retail corridor of Scranton with easy access from Route 6, Interstate 81, the Central Scranton Expressway, and PA turnpike.