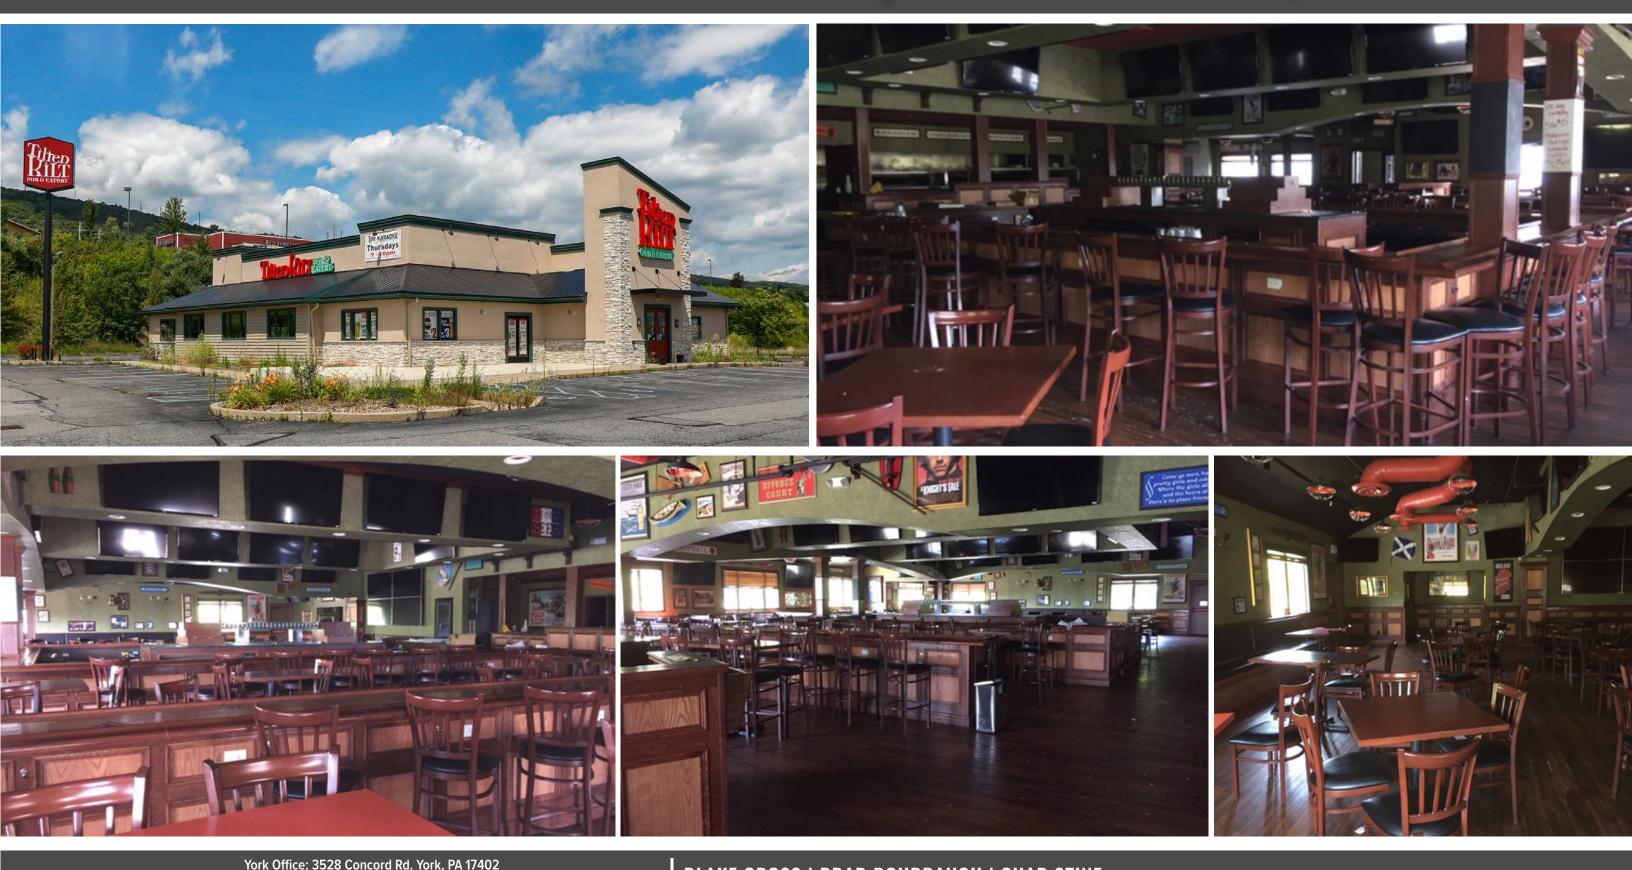

#### PROJECT

6,400 SF turnkey restaurant on 2.19 acres for lease or sale, which can be fully redeveloped into a strip center with pad site. FF&E is included and liquor license available. The restaurant seats up to 238 customers with a full bar and beer tap system. Very nice interior build out with laminate floors, overhead flat screen TV's, wood tables, chairs, and booths in like new condition. Also included is an entertainment area for pool tables and a patio for outdoor seating. Great location for a restaurant, brewery, or taphouse.

#### LOCATION

The restaurant is located on Commerce Blvd adjacent to Kohl's and across from the Target in Dickson City. It has good visibility and access from Commerce Blvd which includes access to a traffic signal. Commerce Blvd is a main traffic artery that carries local traffic from Route 6 and surrounding areas to the Target, Walmart, Home Depot, and Viewmont Mall.