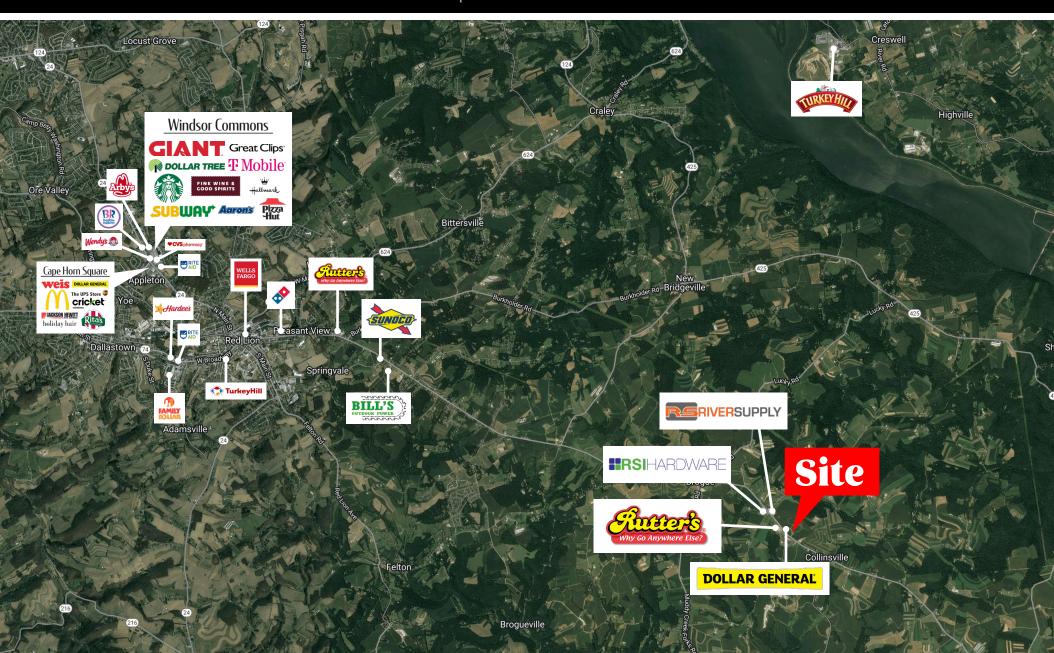

#### PROPERTY HIGHLIGHTS

• Up to 9 acres

Will subdivide

Zoned Commercial

Chanceford Township

Join Dollar General

Ideal for offices, retail, contractor equipment dealer

| DEMOGRAPHICS     | 5 MILE    | 7 MILE    | 10 MILE   |
|------------------|-----------|-----------|-----------|
| TOTAL POPULATION | 7,893     | 19,020    | 72,535    |
| TOTAL EMPLOYEES  | 702       | 1,951     | 10,546    |
| AVERAGE HHI      | \$118,995 | \$118,523 | \$111,638 |
| TOTAL HOUSEHOLDS | 2,935     | 7,122     | 27,783    |