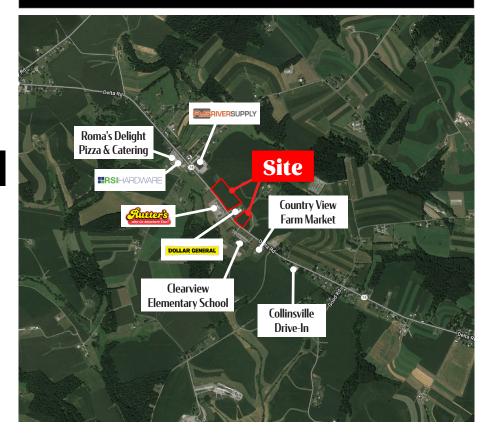

#### PROPERTY HIGHLIGHTS

• Up to 9 acres

Will subdivide

Zoned Commercial

Chanceford Township

Join Dollar General

Ideal for offices, retail, contractor equipment dealer

| DEMOGRAPHICS     | 5 MILE    | 7 MILE    | 10 MILE   |
|------------------|-----------|-----------|-----------|
| TOTAL POPULATION | 7,893     | 19,020    | 72,535    |
| TOTAL EMPLOYEES  | 702       | 1,951     | 10,546    |
| AVERAGE HHI      | \$118,995 | \$118,523 | \$111,638 |
| TOTAL HOUSEHOLDS | 2,935     | 7,122     | 27,783    |