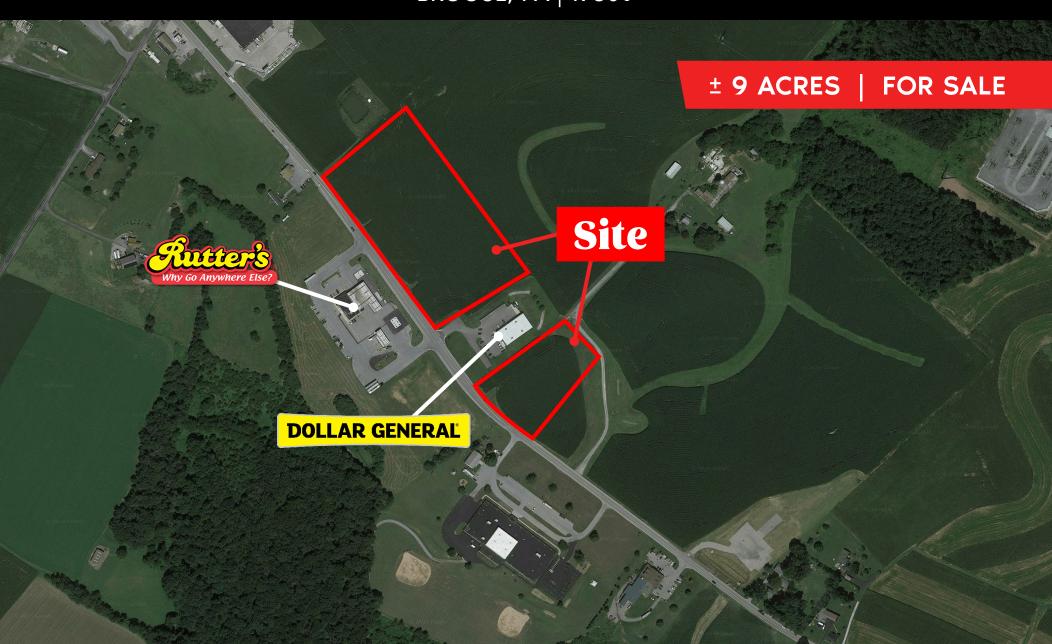

#### **OVERVIEW**

These 9 acres are to be subdivided from a larger tract. Owner will subdivide \$150,000 per acre.

#### PROPERTY HIGHLIGHTS

• Up to 9 acres

Will subdivide

Zoned Commercial

Chanceford Township

Join Dollar General

Ideal for offices, retail, contractor equipment dealer

| DEMOGRAPHICS     | 5 MILE    | 7 MILE    | 10 MILE   |
|------------------|-----------|-----------|-----------|
| TOTAL POPULATION | 7,893     | 19,020    | 72,535    |
| TOTAL EMPLOYEES  | 702       | 1,951     | 10,546    |
| AVERAGE HHI      | \$118,995 | \$118,523 | \$111,638 |
| TOTAL HOUSEHOLDS | 2,935     | 7,122     | 27,783    |

TRAFFIC COUNTS: DELTA ROAD ± 10,000 VPD