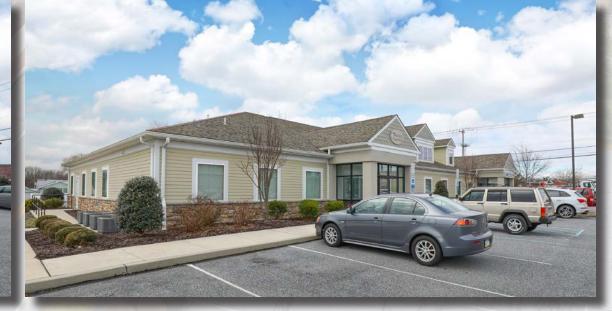

#### PROPERTY OVERVIEW

84 Doe Run Road is a 9,323 square-foot multi-tenant office/professional center, located in the Manheim, PA market along Doe Run Road (8,775 VPD). The site presents a unique opportunity for someone to enter into the strong Manheim market with great visibility and access along Doe Run Road. The property is in close proximity to national retailers such, Weis Markets, Advance Auto Parts, AT&T, Wine & Spirits, and Rita's, just to name