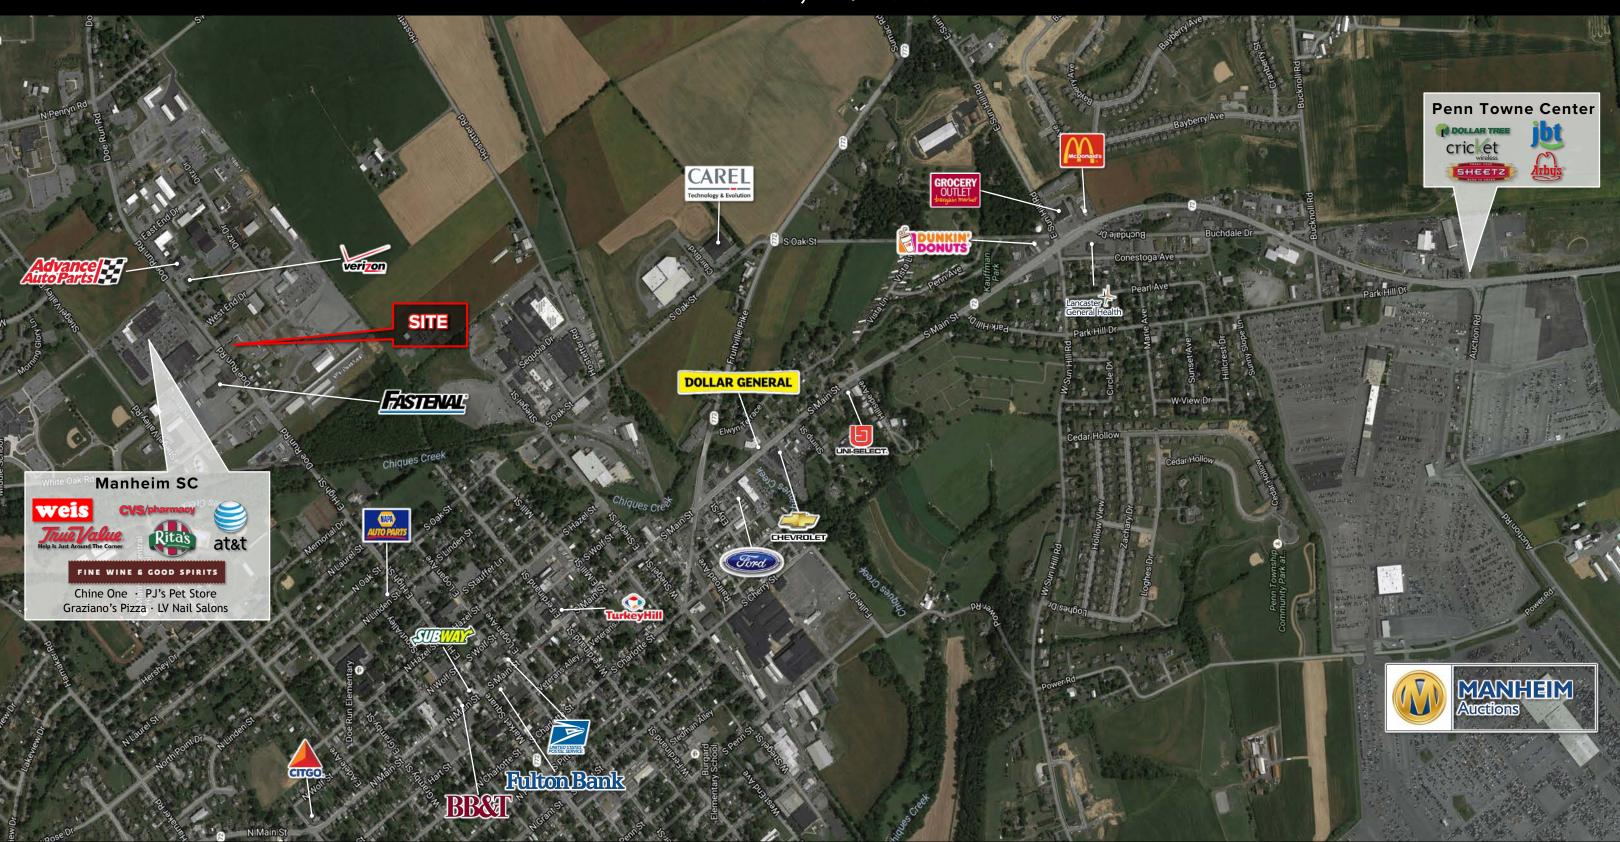

#### PROPERTY OVERVIEW

84 Doe Run Road is a 9,323 square-foot multi-tenant office/professional center, located in the Manheim, PA market along Doe Run Road (8,775 VPD). The site presents a unique opportunity for someone to enter into the strong Manheim market with great visibility and access along Doe Run Road. The property is in close proximity to national retailers such, Weis Markets, Advance Auto Parts, AT&T, Wine & Spirits, and Rita's, just to name

#### LOCATION

Along with its great visibility and access to Doe Run Road, the site benefits from a demographics area that extends more than 10 miles. The site benefits from the high-volume traffic flow of Doe Run Road, which is one of the main corridors in the Manheim market.