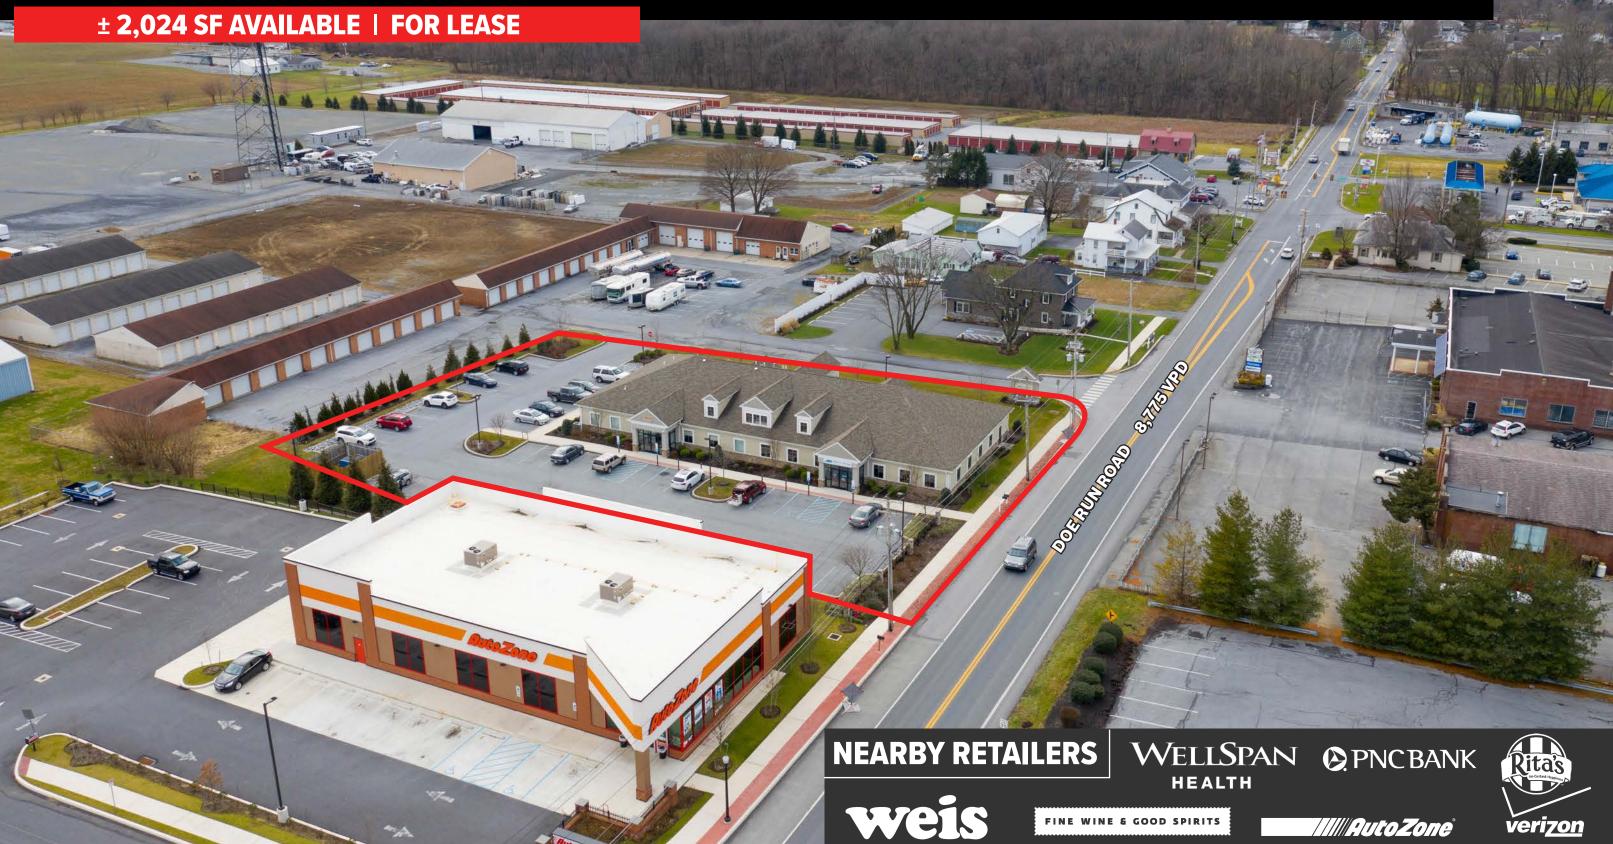

#### PROPERTY OVERVIEW

84 Doe Run Road is a 9,323 square-foot multi-tenant office/professional center, located in the Manheim, PA market along Doe Run Road (8,775 VPD). The site presents a unique opportunity for someone to enter into the strong Manheim market with great visibility and access along Doe Run Road. The property is in close proximity to national retailers such, Weis Markets, Advance Auto Parts, AT&T, Wine & Spirits, and Rita's, just to name

#### LOCATION

Along with its great visibility and access to Doe Run Road, the site benefits from a demographics area that extends more than 10 miles. The site benefits from the high-volume traffic flow of Doe Run Road, which is one of the main corridors in the Manheim market.

47,223

TRAFFIC COUNTS

DOE RUN ROAD 8,775 VPD