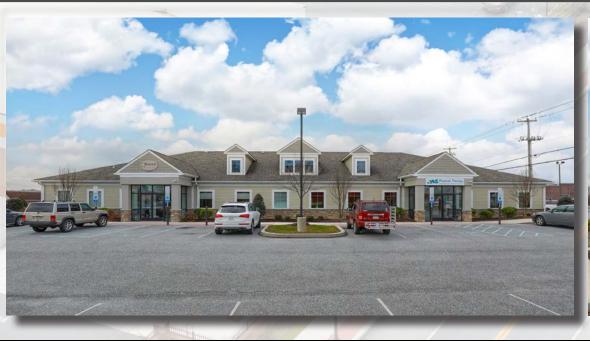

#### PROPERTY OVERVIEW

84 Doe Run Road is a 9,323 square-foot multi-tenant office/professional center, located in the Manheim, PA market along Doe Run Road (8,775 VPD). The site presents a unique opportunity for someone to enter into the strong Manheim market with great visibility and access along Doe Run Road. The property is in close proximity to national retailers such, Weis Markets, Advance Auto Parts, AT&T, Wine & Spirits, and Rita's, just to name