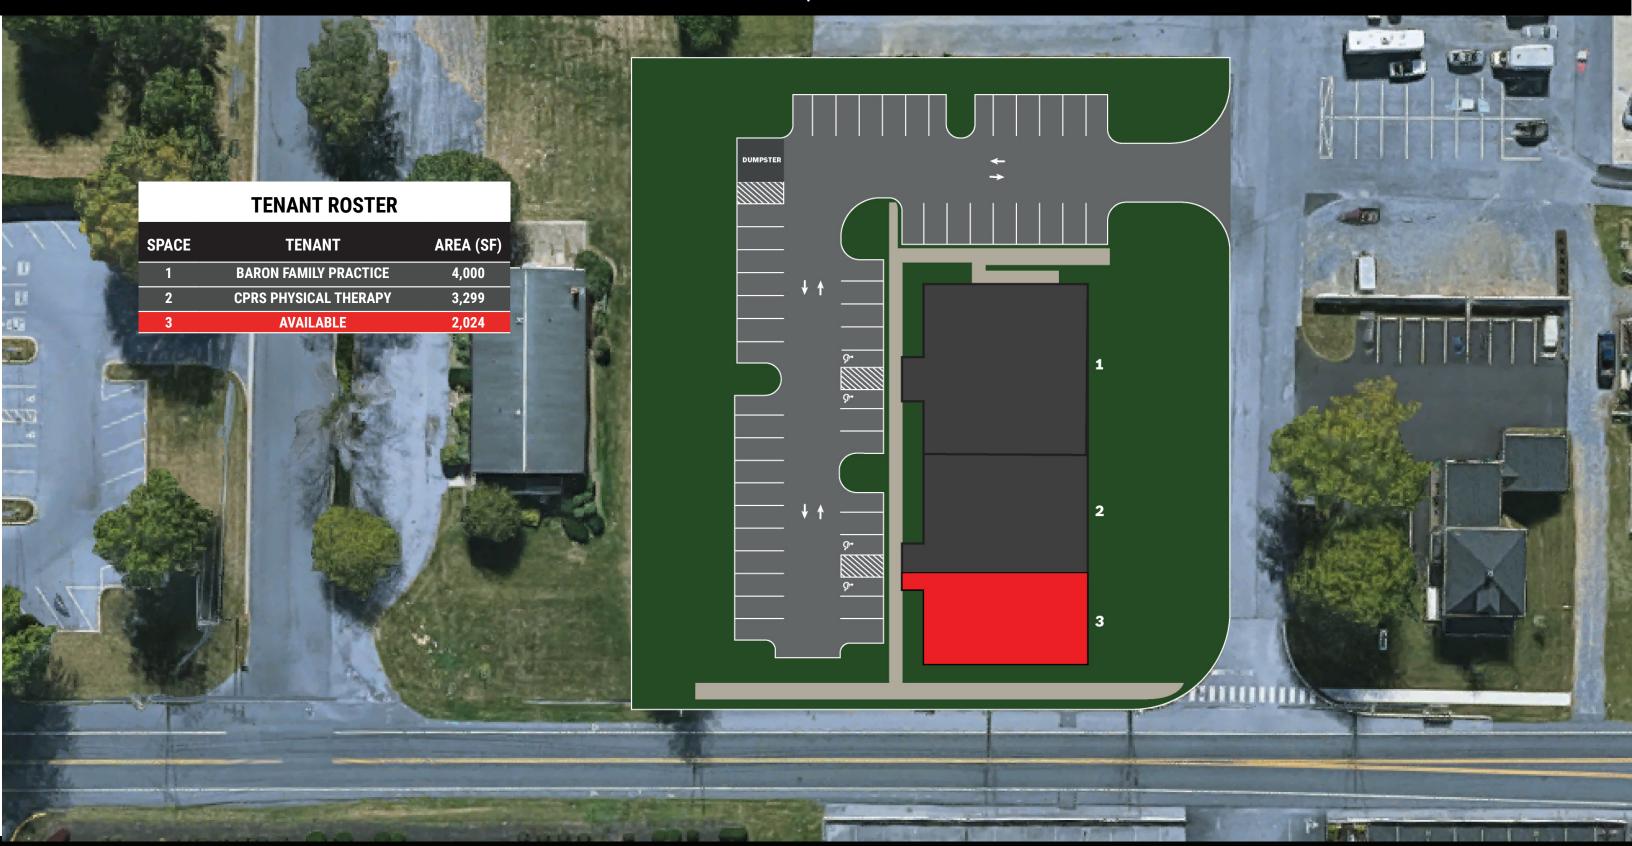

#### PROPERTY OVERVIEW

84 Doe Run Road is a 9,323 square-foot multi-tenant office/professional center, located in the Manheim, PA market along Doe Run Road (8,775 VPD). The site presents a unique opportunity for someone to enter into the strong Manheim market with great visibility and access along Doe Run Road. The property is in close proximity to national retailers such, Weis Markets, Advance Auto Parts, AT&T, Wine & Spirits, and Rita's, just to name