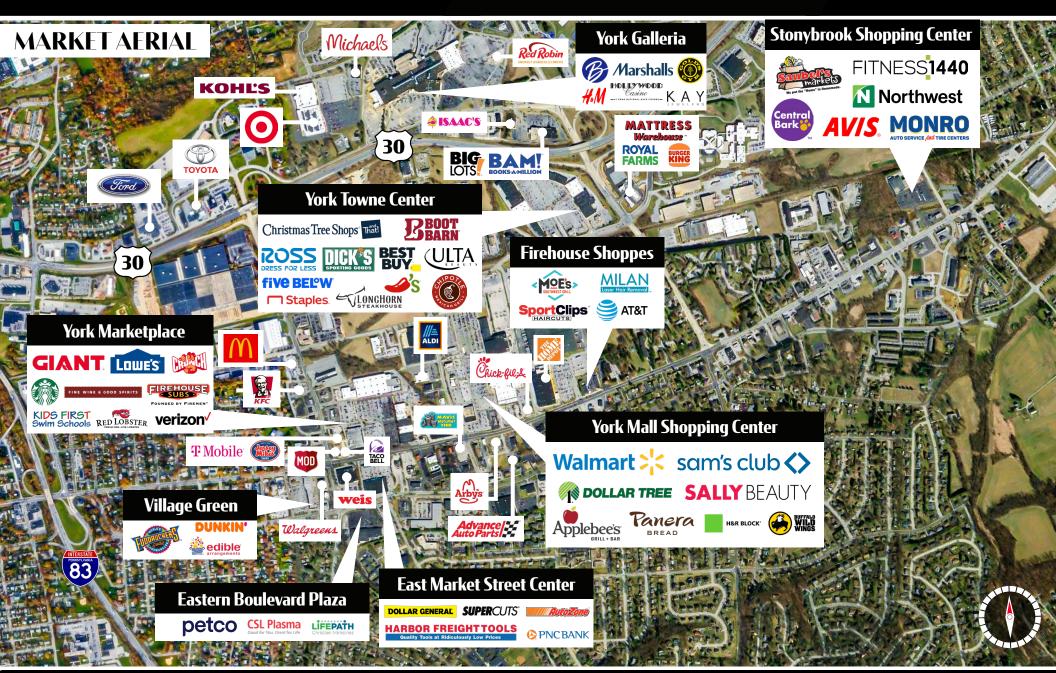

### Location

The property is strategically located on E Market Street, which is a stone's throw from the Interstate 83 on and off ramp, and is one of the travel arteries from York to Wrightsville, to Lancaster, PA. You also have a nice mix of local/regional businesses along with National Retailers, which bring much traffic to the area. Nearby National Retailers include Walmart, ALDI, Lowe's, and Sam's Club just to name a few. Another attribute to the daytime population in the market is due to the number of industrial and office users.

### Trade Area

Demographics are strong with 286,444 people within a 10-mile radius within 111,782 households, with an average household income of \$82,782. Adding to the stability are the 114,010 employees and 8,766 businesses within the same 10-mile radius.