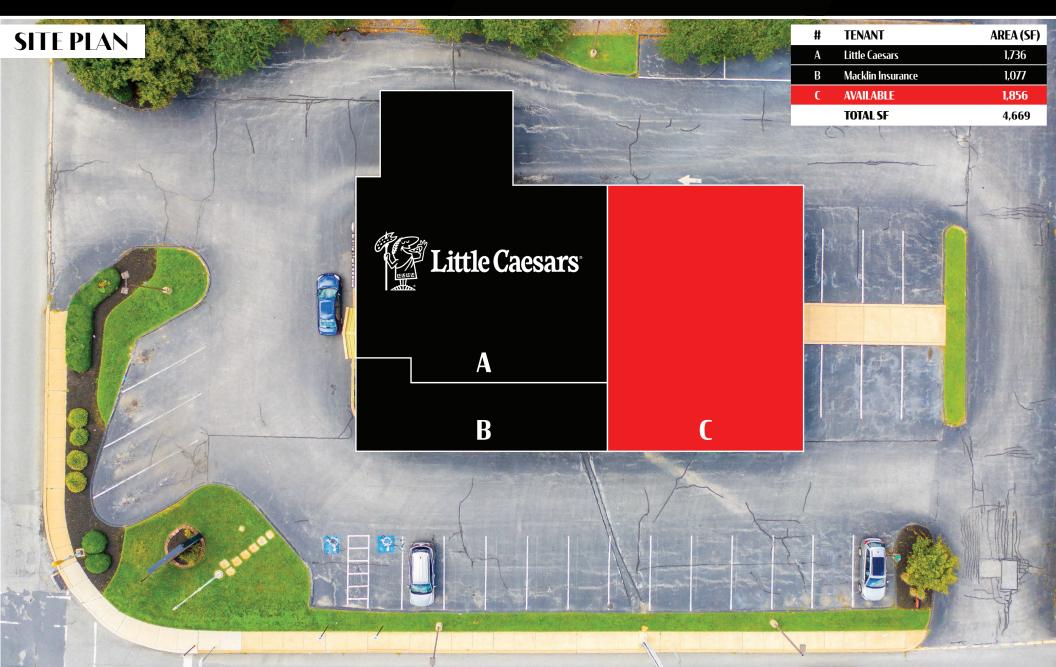

# Par Lease 2701 Eastern Boulevard

**2701 Eastern Boulevard**, a 4,669 square foot three tenant retail center centrally located in York, Pennsylvania, situated at a signalized intersection along Eastern Boulevard. The center is occupied by Little Caesars and Macklin Insurance, with surrounding retail such as Giant, Lowes, Wendy's, Arby's, Starbuck's and many others. This project provides potential tenants a rare opportunity to get small retail space in a highly active, and growing market.

## **2701 Eastern Blvd**

York, PA 17402

For **Lease** ±1,856 SF