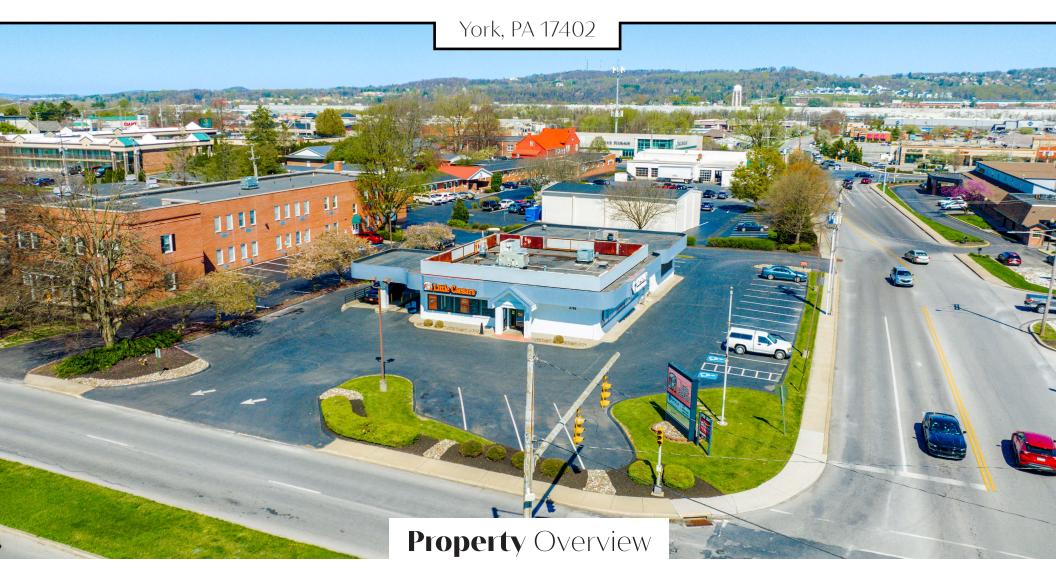

# Par Lease 2701 Eastern Boulevard

**2701 Eastern Boulevard**, a 4,669 square foot three tenant retail center centrally located in York, Pennsylvania, situated at a signalized intersection along Eastern Boulevard. The center is occupied by Little Caesars and Macklin Insurance, with surrounding retail such as Giant, Lowes, Wendy's, Arby's, Starbuck's and many others. This project provides potential tenants a rare opportunity to get small retail space in a highly active, and growing market.

## **2701 Eastern Blvd**

York, PA 17402

For **Lease** ±1,856 SF

## 2701 Eastern Blvd York, PA 17402

For **Lease** ±1,856 SF

# 2701 Eastern Blvd York, PA 17402

## **2701 Eastern Blvd**

York, PA 17402