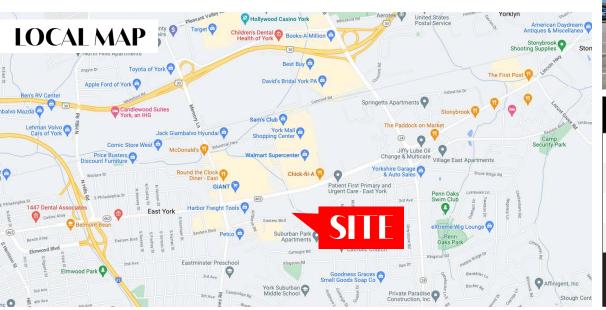

### Location

The property is strategically located on E Market Street, which is a stone's throw from the Interstate 83 on and off ramp, and is one of the travel arteries from York to Wrightsville, to Lancaster, PA. You also have a nice mix of local/regional businesses along with National Retailers, which bring much traffic to the area. Nearby National Retailers include Walmart, ALDI, Lowe's, and Sam's Club just to name a few. Another attribute to the daytime population in the market is due to the number of industrial and office users.

### Trade Area

Demographics are strong with 286,444 people within a 10-mile radius within 111,782 households, with an average household income of \$82,782. Adding to the stability are the 114,010 employees and 8,766 businesses within the same 10-mile radius.