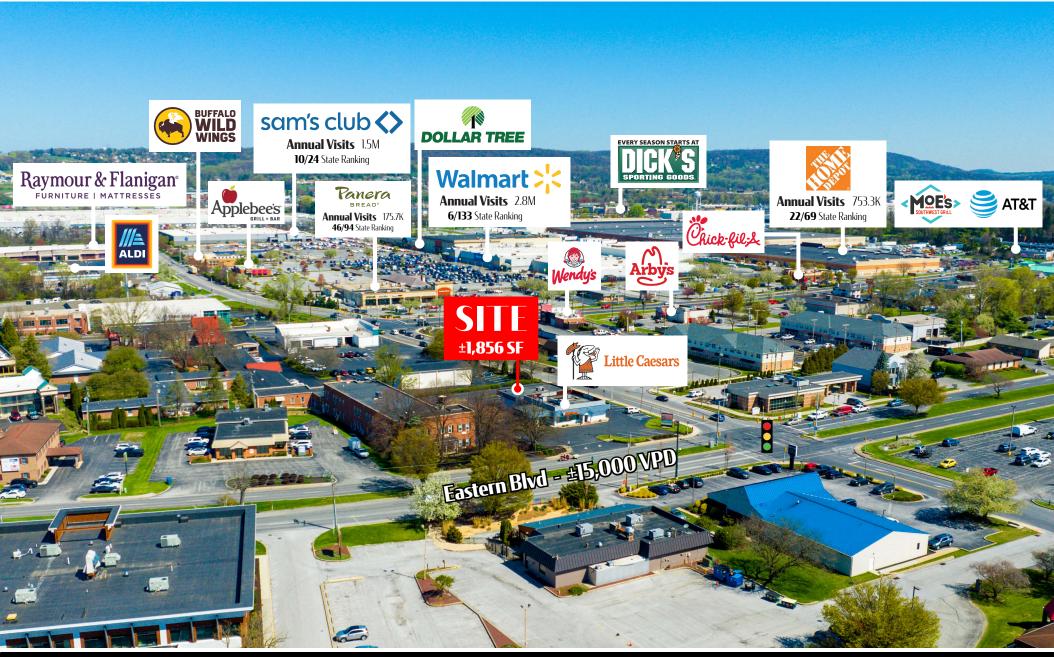

# Par Lease 2701 Eastern Boulevard

**2701 Eastern Boulevard**, a 4,669 square foot three tenant retail center centrally located in York, Pennsylvania, situated at a signalized intersection along Eastern Boulevard. The center is occupied by Little Caesars and Macklin Insurance, with surrounding retail such as Giant, Lowes, Wendy's, Arby's, Starbuck's and many others. This project provides potential tenants a rare opportunity to get small retail space in a highly active, and growing market.

### Location

The property is strategically located on E Market Street, which is a stone's throw from the Interstate 83 on and off ramp, and is one of the travel arteries from York to Wrightsville, to Lancaster, PA. You also have a nice mix of local/regional businesses along with National Retailers, which bring much traffic to the area. Nearby National Retailers include Walmart, ALDI, Lowe's, and Sam's Club just to name a few. Another attribute to the daytime population in the market is due to the number of industrial and office users.