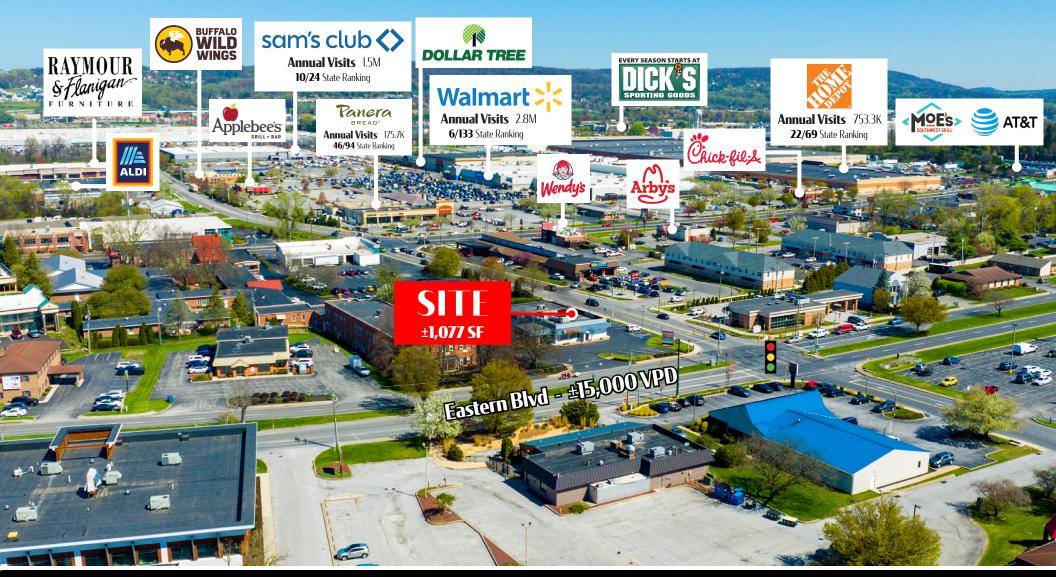

## For Lease 2701 Eastern Boulevard

York, PA 17402

**2701 Eastern Boulevard**, a 4,669 square foot three tenant retail center centrally located in York, Pennsylvania, situated at a signalized intersection along Eastern Boulevard. The center is occupied by Little Caesars, with surrounding retail such as Giant, Lowes, Wendy's, Arby's, Starbuck's and many others. This project provides potential tenants a rare opportunity to get small retail space in a highly active, and growing market.

### Location

The property is strategically located on E Market Street, which is a stone's throw from the Interstate 83 on and off ramp, and is one of the travel arteries from York to Wrightsville, to Lancaster, PA. You also have a nice mix of local/regional businesses along with National Retailers, which bring much traffic to the area. Nearby National Retailers include Walmart, ALDI, Lowe's, and Sam's Club just to name a few. Another attribute to the daytime population in the market is due to the number of industrial and office users.