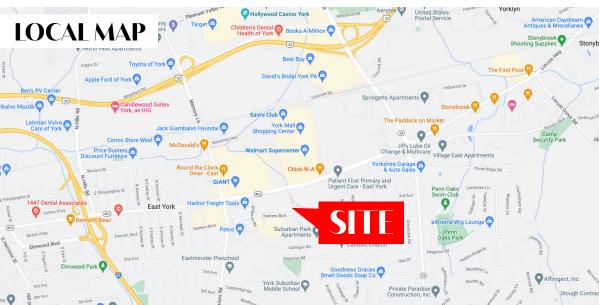

### Location

The property is strategically located on E Market Street, which is a stone's throw from the Interstate 83 on and off ramp, and is one of the travel arteries from York to Wrightsville, to Lancaster, PA. You also have a nice mix of local/regional businesses along with National Retailers, which bring much traffic to the area. Nearby National Retailers include Walmart, ALDI, Lowe's, and Sam's Club just to name a few. Another attribute to the daytime population in the market is due to the number of industrial and office users.

### Trade Area

Demographics are strong with 286,444 people within a 10-mile radius within 111,782 households, with an average household income of \$82,782. Adding to the stability are the 114,010 employees and 8,766 businesses within the same 10-mile radius.