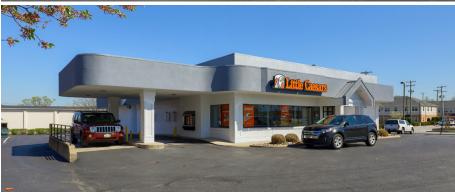

## For Lease 2701 Eastern Boulevard

York, PA 17402

**2701 Eastern Boulevard**, a 4,669 square foot three tenant retail center centrally located in York, Pennsylvania, situated at a signalized intersection along Eastern Boulevard. The center is occupied by Little Caesars, with surrounding retail such as Giant, Lowes, Wendy's, Arby's, Starbuck's and many others. This project provides potential tenants a rare opportunity to get small retail space in a highly active, and growing market.