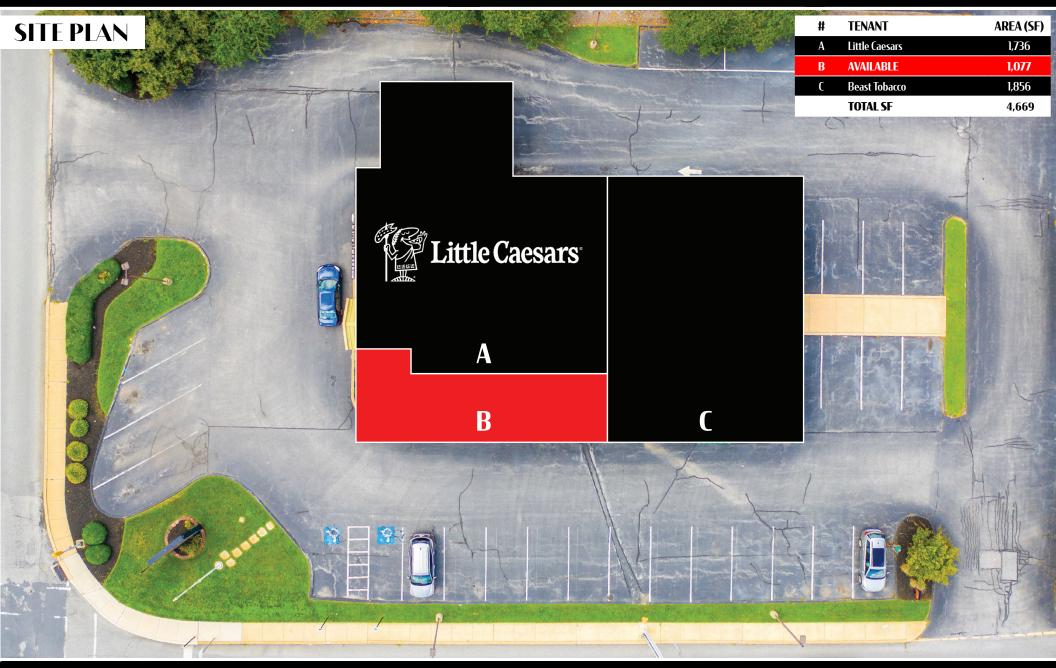

## For Lease 2701 Eastern Boulevard

York, PA 17402

**2701 Eastern Boulevard**, a 4,669 square foot three tenant retail center centrally located in York, Pennsylvania, situated at a signalized intersection along Eastern Boulevard. The center is occupied by Little Caesars, with surrounding retail such as Giant, Lowes, Wendy's, Arby's, Starbuck's and many others. This project provides potential tenants a rare opportunity to get small retail space in a highly active, and growing market.

**Blake Shaffer** | **Justin Willits** For Leasing Information: 717.843.5555 | Learn more online at www.bennettwilliams.com

±**1,077 SF** 

COMMERCIAL BROKERAGE. Redefined