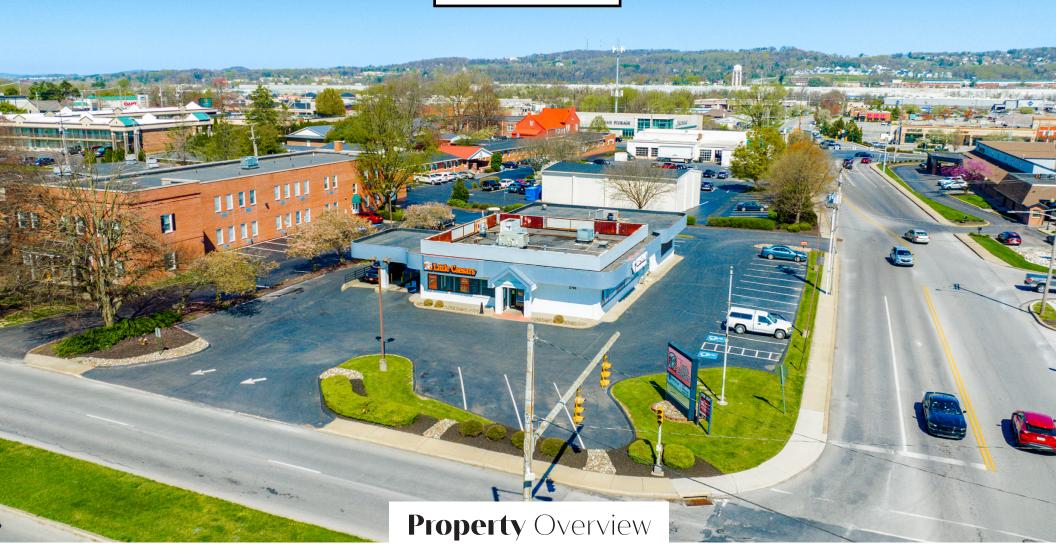

## For Lease 2701 Eastern Boulevard

York, PA 17402

**2701 Eastern Boulevard**, a 4,669 square foot three tenant retail center centrally located in York, Pennsylvania, situated at a signalized intersection along Eastern Boulevard. The center is occupied by Little Caesars, with surrounding retail such as Giant, Lowes, Wendy's, Arby's, Starbuck's and many others. This project provides potential tenants a rare opportunity to get small retail space in a highly active, and growing market.

### Location

The property is strategically located on E Market Street, which is a stone's throw from the Interstate 83 on and off ramp, and is one of the travel arteries from York to Wrightsville, to Lancaster, PA. You also have a nice mix of local/regional businesses along with National Retailers, which bring much traffic to the area. Nearby National Retailers include Walmart, ALDI, Lowe's, and Sam's Club just to name a few. Another attribute to the daytime population in the market is due to the number of industrial and office users.