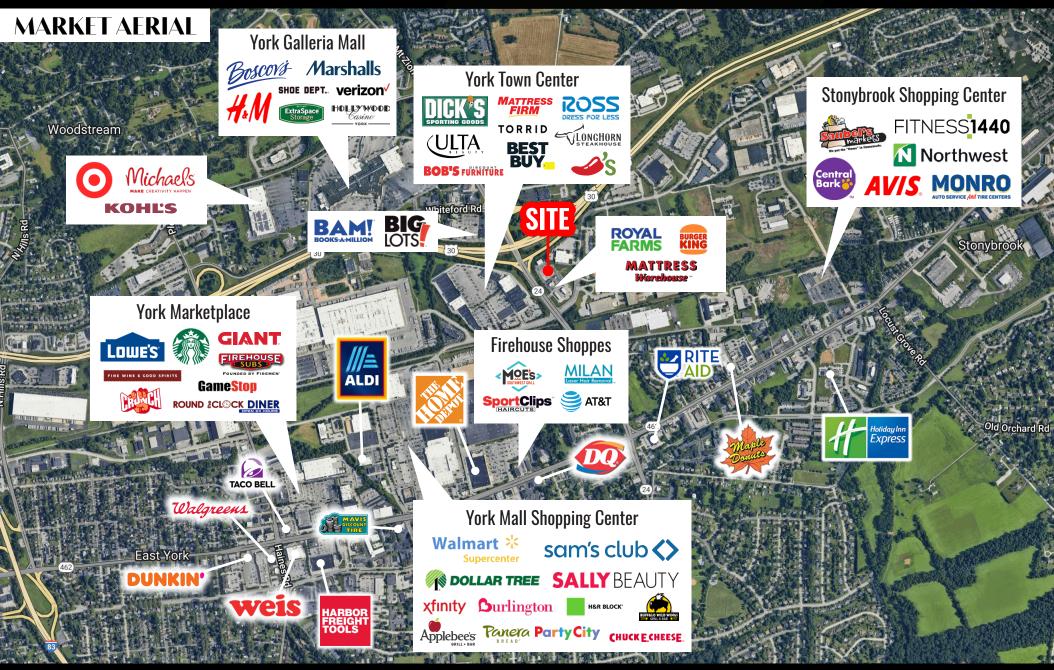

### Location

The property is strategically located on E Market Street, which is a stone's throw from the Interstate 83 on and off ramp, and is one of the travel arteries from York to Wrightsville, to Lancaster, PA. You also have a nice mix of local/regional businesses along with National Retailers, which bring much traffic to the area. Nearby National Retailers include Walmart, ALDI, Lowe's, and Sam's Club just to name a few. Another attribute to the daytime population in the market is due to the number of industrial and office users.

### Trade Area

Demographics are strong with 286,444 people within a 10-mile radius within 111,782 households, with an average household income of \$82,782. Adding to the stability are the 114,010 employees and 8,766 businesses within the same 10-mile radius.