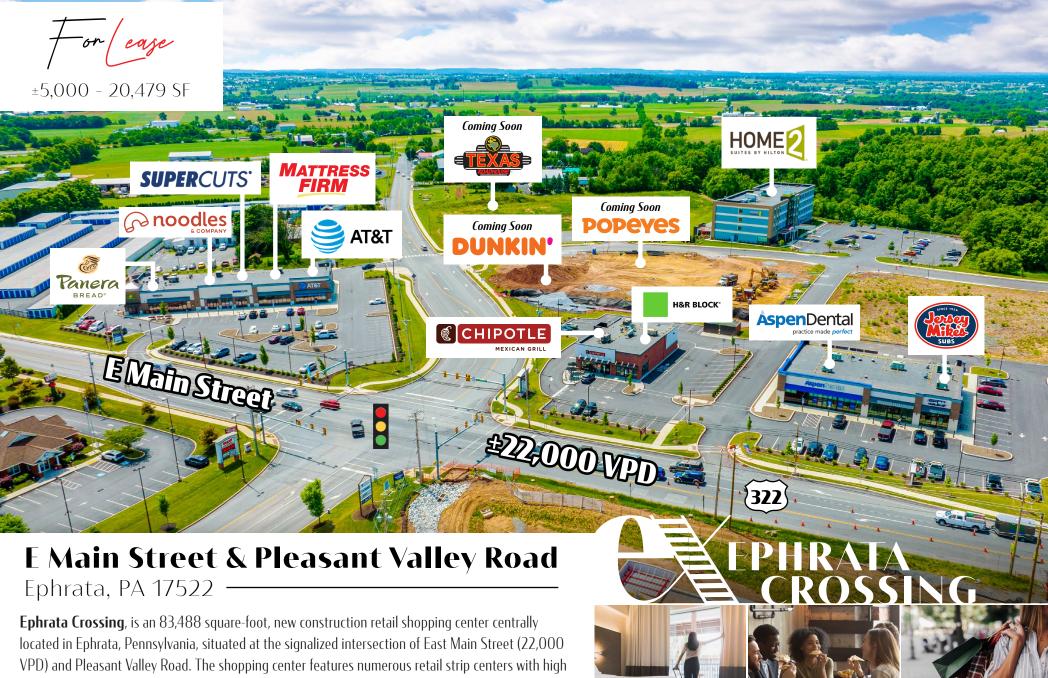

traffic national tenants including Chipotle, Jersey Mike's, Aspen Dental, AT&T, Dunkin', and Panera Bread. Numerous pad and retail space options remain ranging from 5,000 to 20,479 SF.

## EPHRATA CROSSING E Main Street & Pleasant Valley Road | Ephrata, PA 17522

Ephrata Crossing is strategically positioned with significant frontage in the market's primary retail corridor along East Main Street. The center benefits from the high-volume traffic flow of East Main Street, which is one of the area's heaviest traveled roadways. East Main Street acts as a focal point for retail, with a trade area that extends more than 10 miles, attracting a vast customer base. With high concentration of traffic driven by anchor tenants located in the surrounding retail centers, the center pulls from not just the immediate trade area but surrounding market points as well.

TRAFFIC COUNTS:

E. Main St ± 22,000 VPD | US 222 ± 44,000 VPD