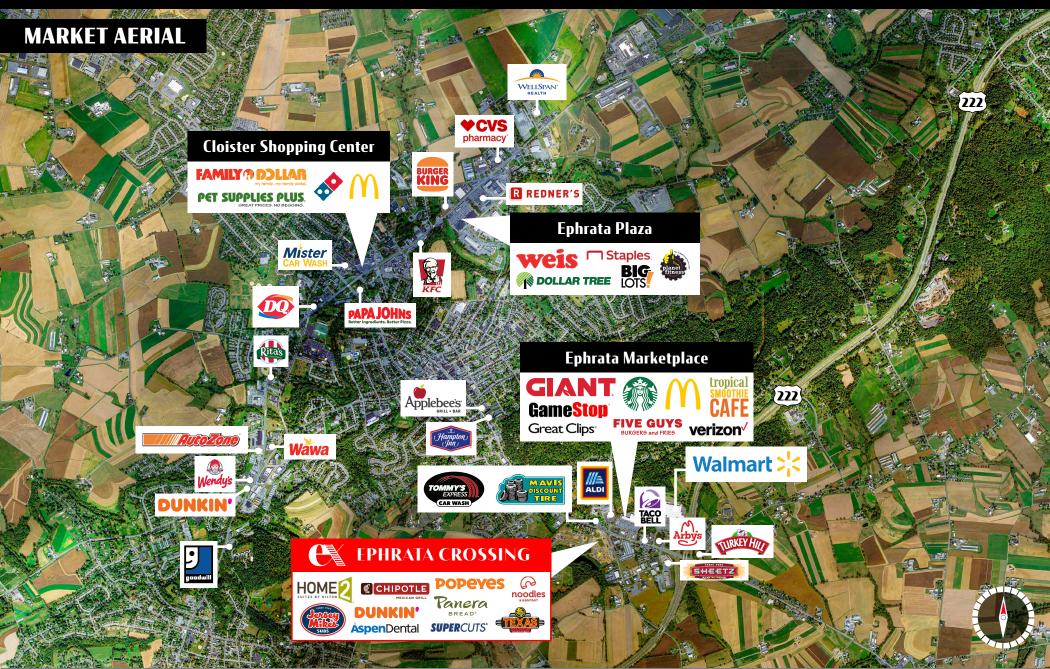

traffic national tenants including Chipotle, Jersey Mike's, Aspen Dental, AT&T, Dunkin', and Panera Bread. Numerous pad and retail space options remain ranging from 5,000 to 20,479 SF.

## EPHRATA CROSSING E Main Street & Pleasant Valley Road | Ephrata, PA 17522

Ephrata Crossing is strategically positioned with significant frontage in the market's primary retail corridor along East Main Street. The center benefits from the high-volume traffic flow of East Main Street, which is one of the area's heaviest traveled roadways. East Main Street acts as a focal point for retail, with a trade area that extends more than 10 miles, attracting a vast customer base. With high concentration of traffic driven by anchor tenants located in the surrounding retail centers, the center pulls from not just the immediate trade area but surrounding market points as well.

Adding to the stability of the project, Ephrata Crossing shows a 20-minute drive time demographic of over 348,378 people with household incomes of more than \$77,635 and daytime employment demographics equally as strong with 208,717. The demographics within a 10-mile radius include 181,859 people in 67,861 homes, a labor force of 96,718 with an average household income of \$82,057. The area's growth since 2000 has increased over 15.2% with 10,377 new homes.