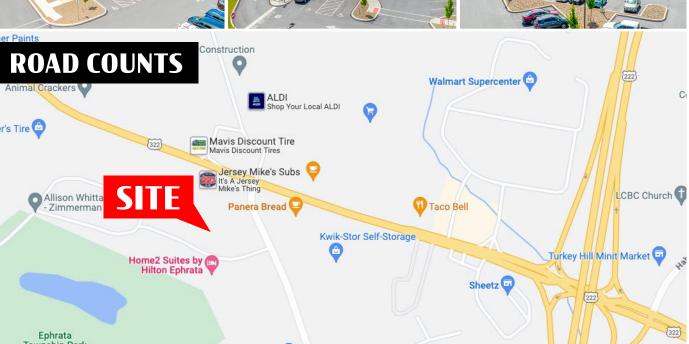

Dunkin', and Panera Bread. Numerous pad and retail space options remain ranging from 5,000 to 20,479 SF.





## EPHRATA CROSSING E Main Street & Pleasant Valley Road | Ephrata, PA 17522





Ephrata Crossing is strategically positioned with significant frontage in the market's primary retail corridor along East Main Street. The center benefits from the high-volume traffic flow of East Main Street, which is one of the area's heaviest traveled roadways. East Main Street acts as a focal point for retail, with a trade area that extends more than 10 miles, attracting a vast customer base. With high concentration of traffic driven by anchor tenants located in the surrounding retail centers, the center pulls from not just the immediate trade area but surrounding market points as well.













Adding to the stability of the project, Ephrata Crossing shows a 20-minute drive time demographic of over 348,378 people with household incomes of more than \$77,635 and daytime employment demographics equally as strong with 208,717. The demographics within a 10-mile radius include 181,859 people in 67,861 homes, a labor force of 96,718 with an average household income of \$82,057. The area's growth since 2000 has increased over 15.2% with 10,377 new homes.

| DEMOGRAPHICS     | 1 MILE   | 3 MILE   | 5 MILE   |
|------------------|----------|----------|----------|
| TOTAL POPULATION | 28,988   | 54,186   | 97,740   |
| TOTAL EMPLOYEES  | 11,744   | 21,368   | 43,777   |
| AVERAGE HHI      | \$80,036 | \$84,862 | \$87,361 |
| TOTAL HOUSEHOLDS | 11,210   | 20,311   | 36,113   |

TRAFFIC