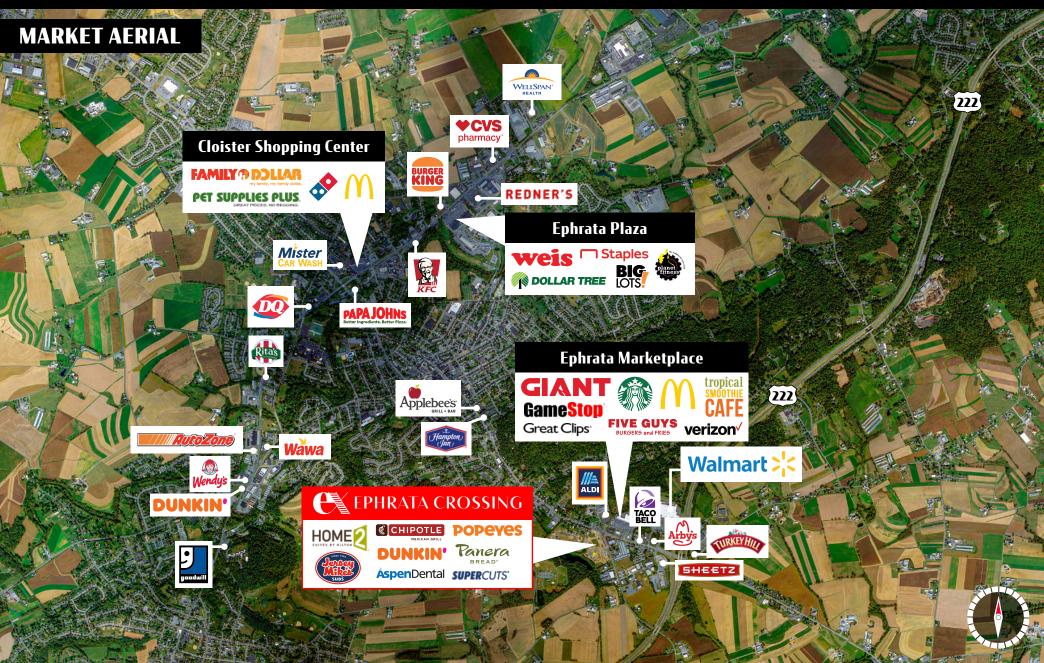

## For Lease ±2,100 - 30,000 SF

**Ephrata Crossing**, is an 83,488 square-foot, new construction retail shopping center centrally located in Ephrata, Pennsylvania, situated at the signalized intersection of East Main Street (22,000 VPD) and Pleasant Valley Road. The shopping center features numerous retail strip centers with high traffic national tenants including Chipotle, Jersey Mike's, Aspen Dental, AT&T, Dunkin', and Panera Bread. Numerous pad and retail space options remain ranging from 1,200 to 35,000 SF.

## Location

Ephrata Crossing is strategically positioned with significant frontage in the market's primary retail corridor along East Main Street. The center benefits from the high-volume traffic flow of East Main Street, which is one of the area's heaviest traveled roadways. East Main Street acts as a focal point for retail, with a trade area that extends more than 10 miles, attracting a vast customer base. With high concentration of traffic driven by anchor tenants located in the surrounding retail centers, the center pulls from not just the immediate trade area but surrounding market points as well.

#### TRAFFIC COUNTS:

E. Main St ± 22,000 VPD | US 222 ± 44,000 VPD

| SITE PLAN   | 00111003                |                                       | DI B COLON SUNSILL                                                                                                                                                                                                                                                                                                                                                                                                                                                                                                                                                                                                                                                                                                                                                                                                                                                                                                                                                                                                                                                                                                                                                                                                                                                                                                                                                                                                                                                                                                                                                                                                                                                                                                                                                                                                                                                                                                                                                                                                                                                                                                             | TENANT ROSTER |               |              |
|-------------|-------------------------|---------------------------------------|--------------------------------------------------------------------------------------------------------------------------------------------------------------------------------------------------------------------------------------------------------------------------------------------------------------------------------------------------------------------------------------------------------------------------------------------------------------------------------------------------------------------------------------------------------------------------------------------------------------------------------------------------------------------------------------------------------------------------------------------------------------------------------------------------------------------------------------------------------------------------------------------------------------------------------------------------------------------------------------------------------------------------------------------------------------------------------------------------------------------------------------------------------------------------------------------------------------------------------------------------------------------------------------------------------------------------------------------------------------------------------------------------------------------------------------------------------------------------------------------------------------------------------------------------------------------------------------------------------------------------------------------------------------------------------------------------------------------------------------------------------------------------------------------------------------------------------------------------------------------------------------------------------------------------------------------------------------------------------------------------------------------------------------------------------------------------------------------------------------------------------|---------------|---------------|--------------|
|             | E Main Street           | ±222,000 VPD                          | 322                                                                                                                                                                                                                                                                                                                                                                                                                                                                                                                                                                                                                                                                                                                                                                                                                                                                                                                                                                                                                                                                                                                                                                                                                                                                                                                                                                                                                                                                                                                                                                                                                                                                                                                                                                                                                                                                                                                                                                                                                                                                                                                            | SPACE         | TENANT        | AREA (SQ FT) |
|             |                         |                                       |                                                                                                                                                                                                                                                                                                                                                                                                                                                                                                                                                                                                                                                                                                                                                                                                                                                                                                                                                                                                                                                                                                                                                                                                                                                                                                                                                                                                                                                                                                                                                                                                                                                                                                                                                                                                                                                                                                                                                                                                                                                                                                                                | 12            | AVAILABLE     | 20,479       |
| 807 823     | 839                     |                                       | 21                                                                                                                                                                                                                                                                                                                                                                                                                                                                                                                                                                                                                                                                                                                                                                                                                                                                                                                                                                                                                                                                                                                                                                                                                                                                                                                                                                                                                                                                                                                                                                                                                                                                                                                                                                                                                                                                                                                                                                                                                                                                                                                             | Home 2 Suites | -             |              |
|             | AspenContal AspenContal |                                       |                                                                                                                                                                                                                                                                                                                                                                                                                                                                                                                                                                                                                                                                                                                                                                                                                                                                                                                                                                                                                                                                                                                                                                                                                                                                                                                                                                                                                                                                                                                                                                                                                                                                                                                                                                                                                                                                                                                                                                                                                                                                                                                                | 28-100        | Dunkin'       | 1,000        |
|             | 300 00 100              |                                       |                                                                                                                                                                                                                                                                                                                                                                                                                                                                                                                                                                                                                                                                                                                                                                                                                                                                                                                                                                                                                                                                                                                                                                                                                                                                                                                                                                                                                                                                                                                                                                                                                                                                                                                                                                                                                                                                                                                                                                                                                                                                                                                                | 28-200        | Popeye's      | 2,400        |
|             |                         |                                       | 1111                                                                                                                                                                                                                                                                                                                                                                                                                                                                                                                                                                                                                                                                                                                                                                                                                                                                                                                                                                                                                                                                                                                                                                                                                                                                                                                                                                                                                                                                                                                                                                                                                                                                                                                                                                                                                                                                                                                                                                                                                                                                                                                           | 28-300        | AVAILABLE     | 5,000        |
| Poperes 200 |                         | 316                                   | 31-100                                                                                                                                                                                                                                                                                                                                                                                                                                                                                                                                                                                                                                                                                                                                                                                                                                                                                                                                                                                                                                                                                                                                                                                                                                                                                                                                                                                                                                                                                                                                                                                                                                                                                                                                                                                                                                                                                                                                                                                                                                                                                                                         | AVAILABLE     | -             |              |
|             | 100 Devres 200          |                                       | 31-200                                                                                                                                                                                                                                                                                                                                                                                                                                                                                                                                                                                                                                                                                                                                                                                                                                                                                                                                                                                                                                                                                                                                                                                                                                                                                                                                                                                                                                                                                                                                                                                                                                                                                                                                                                                                                                                                                                                                                                                                                                                                                                                         | AVAILABLE     | -             |              |
|             |                         |                                       |                                                                                                                                                                                                                                                                                                                                                                                                                                                                                                                                                                                                                                                                                                                                                                                                                                                                                                                                                                                                                                                                                                                                                                                                                                                                                                                                                                                                                                                                                                                                                                                                                                                                                                                                                                                                                                                                                                                                                                                                                                                                                                                                | 31-300        | AVAILABLE     | 2,200        |
| 12          |                         |                                       | The state of the s | 31-400        | AVAILABLE     | 30,000       |
|             |                         |                                       |                                                                                                                                                                                                                                                                                                                                                                                                                                                                                                                                                                                                                                                                                                                                                                                                                                                                                                                                                                                                                                                                                                                                                                                                                                                                                                                                                                                                                                                                                                                                                                                                                                                                                                                                                                                                                                                                                                                                                                                                                                                                                                                                | 807-100       | Aspen Dental  | 4,000        |
|             |                         |                                       |                                                                                                                                                                                                                                                                                                                                                                                                                                                                                                                                                                                                                                                                                                                                                                                                                                                                                                                                                                                                                                                                                                                                                                                                                                                                                                                                                                                                                                                                                                                                                                                                                                                                                                                                                                                                                                                                                                                                                                                                                                                                                                                                | 807-200       | AVAILABLE     | 2,223        |
|             |                         |                                       |                                                                                                                                                                                                                                                                                                                                                                                                                                                                                                                                                                                                                                                                                                                                                                                                                                                                                                                                                                                                                                                                                                                                                                                                                                                                                                                                                                                                                                                                                                                                                                                                                                                                                                                                                                                                                                                                                                                                                                                                                                                                                                                                | 807-300       | Jersey Mike's | 1,612        |
|             | HOME                    | 31                                    |                                                                                                                                                                                                                                                                                                                                                                                                                                                                                                                                                                                                                                                                                                                                                                                                                                                                                                                                                                                                                                                                                                                                                                                                                                                                                                                                                                                                                                                                                                                                                                                                                                                                                                                                                                                                                                                                                                                                                                                                                                                                                                                                | 823-100       | Chipotle      | 2,460        |
|             |                         | 1 1 1 1 1 1 1 1 1 1 1 1 1 1 1 1 1 1 1 |                                                                                                                                                                                                                                                                                                                                                                                                                                                                                                                                                                                                                                                                                                                                                                                                                                                                                                                                                                                                                                                                                                                                                                                                                                                                                                                                                                                                                                                                                                                                                                                                                                                                                                                                                                                                                                                                                                                                                                                                                                                                                                                                | 823-200       | H&R Block     | 1,500        |
|             |                         |                                       |                                                                                                                                                                                                                                                                                                                                                                                                                                                                                                                                                                                                                                                                                                                                                                                                                                                                                                                                                                                                                                                                                                                                                                                                                                                                                                                                                                                                                                                                                                                                                                                                                                                                                                                                                                                                                                                                                                                                                                                                                                                                                                                                | 839-100       | Panera        | 2,748        |
| - C + THE T |                         |                                       |                                                                                                                                                                                                                                                                                                                                                                                                                                                                                                                                                                                                                                                                                                                                                                                                                                                                                                                                                                                                                                                                                                                                                                                                                                                                                                                                                                                                                                                                                                                                                                                                                                                                                                                                                                                                                                                                                                                                                                                                                                                                                                                                | 839-200       | AVAILABLE     | 2,100        |
|             |                         | <b>8</b>                              |                                                                                                                                                                                                                                                                                                                                                                                                                                                                                                                                                                                                                                                                                                                                                                                                                                                                                                                                                                                                                                                                                                                                                                                                                                                                                                                                                                                                                                                                                                                                                                                                                                                                                                                                                                                                                                                                                                                                                                                                                                                                                                                                | 839-300       | Super Cuts    | 1,232        |
|             |                         |                                       | A THE STATE                                                                                                                                                                                                                                                                                                                                                                                                                                                                                                                                                                                                                                                                                                                                                                                                                                                                                                                                                                                                                                                                                                                                                                                                                                                                                                                                                                                                                                                                                                                                                                                                                                                                                                                                                                                                                                                                                                                                                                                                                                                                                                                    | 839-400       | Mattress Firm | 3,482        |
|             |                         |                                       |                                                                                                                                                                                                                                                                                                                                                                                                                                                                                                                                                                                                                                                                                                                                                                                                                                                                                                                                                                                                                                                                                                                                                                                                                                                                                                                                                                                                                                                                                                                                                                                                                                                                                                                                                                                                                                                                                                                                                                                                                                                                                                                                | 839-500       | At&T          | 2,626        |