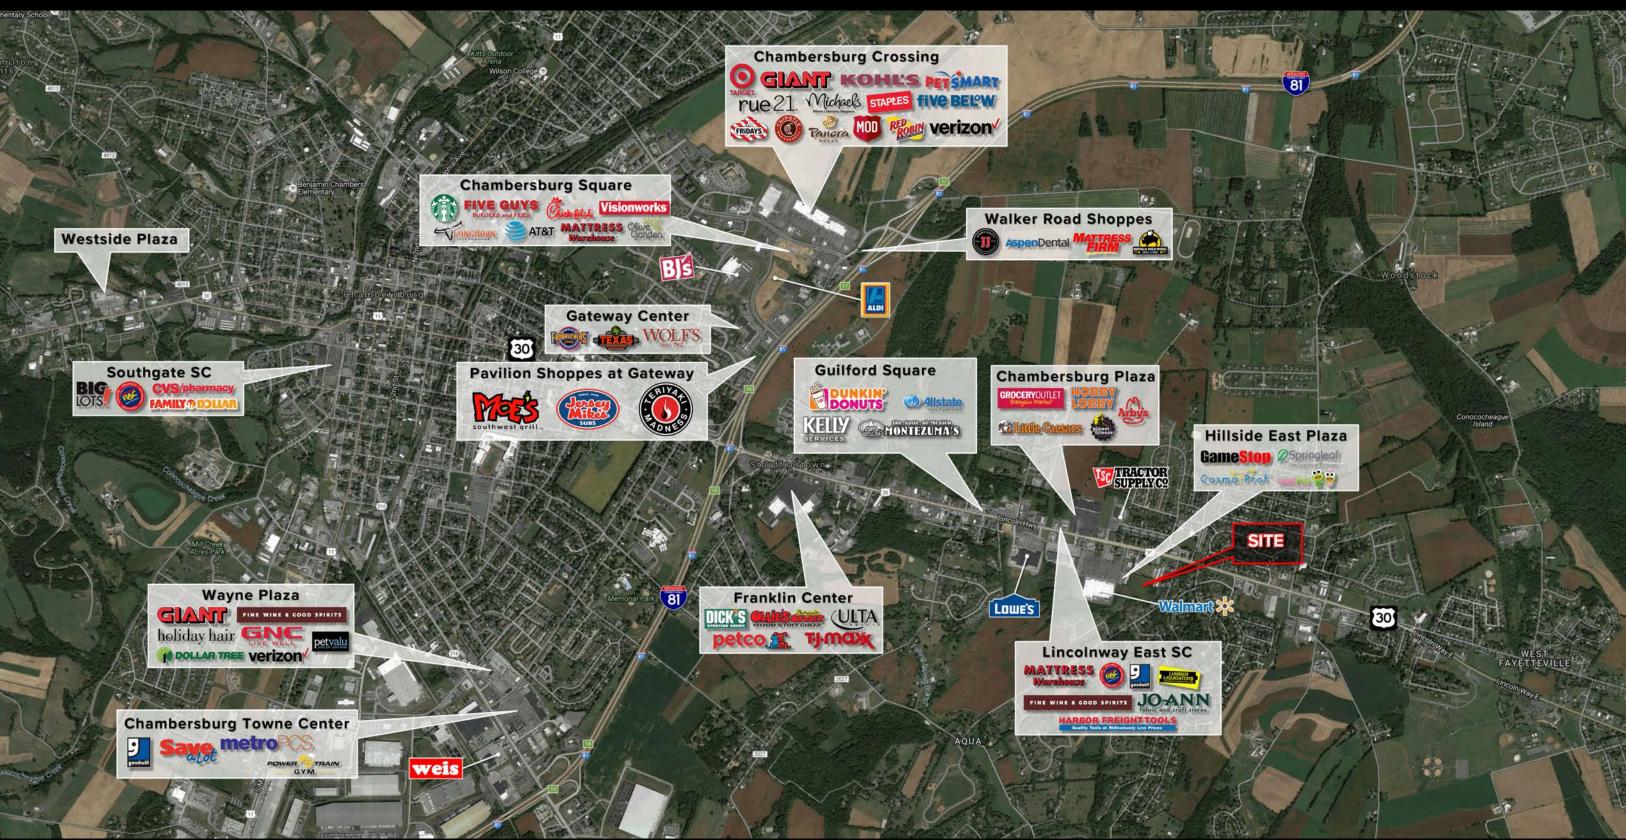

#### LOCATION

1768 Lincoln Way East is well positioned in the Chambersburg market. The project sits within minutes of major highway I-81 (61,232 VPD), pulling traffic from multiple market points. Large developments such as Chambersburg Plaza, Chambersburg Square, and Chambersburg Crossings, among many others, lead the market in the area. The parcel has convenient access from Route 30 and is surrounded by national retailers such as WalMart, Hobby Lobby, Planet Fitness, and Burger King, to name a few. A trade area that extends over 7 miles allows the site to pull traffic from multiple markets.

### TRADE AREA

Adding to the stability of the project, 1768 Lincoln Way East shows a 20-minute drive time demographic of over 74,409 people with household incomes more than \$76,328 and daytime employment demographics equally as strong with 60,354. The demographics within a 10-mile radius include 91,003 people in 37,501 homes, a labor force of 73,816 with an average household income of \$75,967. The areas growth since 2000 has increased 20.8% with over 7,827 homes.