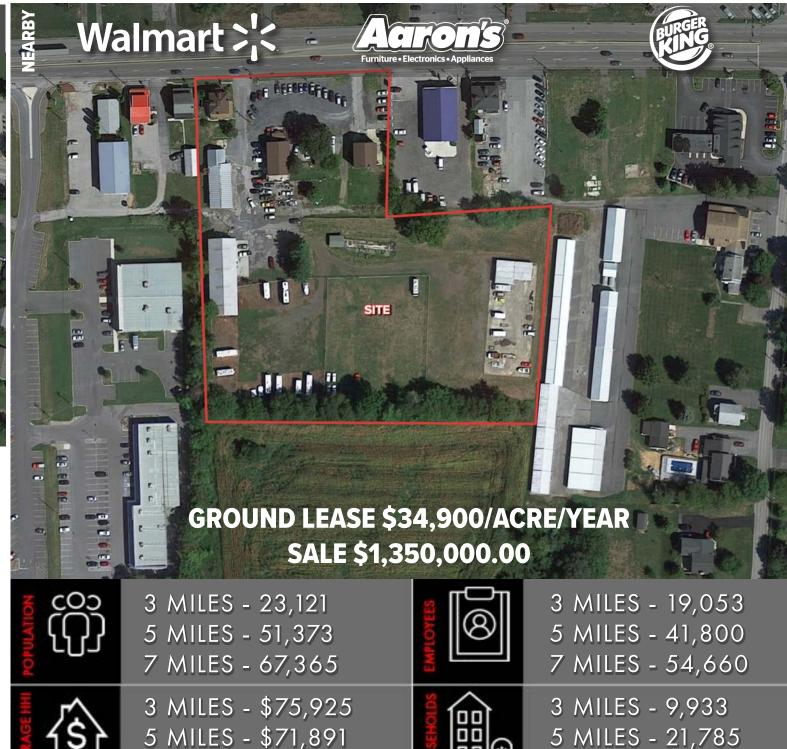

### TRADE AREA

Adding to the stability of the project, 1768 Lincoln Way East shows a 20-minute drive time demographic of over 74,409 people with household incomes more than \$76,328 and daytime employment demographics equally as strong with 60,354. The demographics within a 10-mile radius include 91,003 people in 37,501 homes, a labor force of 73,816 with an average household income of \$75,967. The areas growth since 2000 has increased 20.8% with over 7,827 homes.

TRAFFIC COUNTS: LINCOLN WAY E: 20,000 VPD

7 MILES - \$75,474

York Office: 3528 Concord Rd. York, PA 17402
Exton Office: 1 East Uwchlan Avenue, Suite 409, Exton, PA 19341
Lancaster Office: 150 Farmington Lane, Suite 201, Lancaster, PA 17601

ROBERT BEHLER
717-843-5555
www.bennettwilliams.com

7 MILES - 28,150