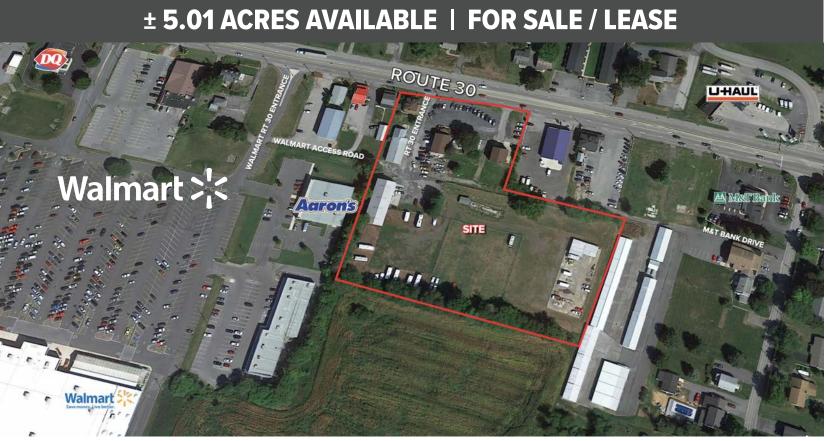

## 1768 LINCOLN WAY EAST

Chambersburg, PA | 17202

#### **PROJECT**

This property is just east of Super Walmart. Other nearby centers include Chambersburg Crossings, Lincolnway East Shopping Center and Chambersburg Plaza. This parcel offers frontatge on Route 30, and possibly direct access to the Walmart. Commercial zoning allows most retail, office, and service uses.

#### LOCATION

1768 Lincoln Way East is well positioned in the Chambersburg market. The project sits within minutes of major highway I-81 (61,232 VPD), pulling traffic from multiple market points. Large developments such as Chambersburg Plaza, Chambersburg Square, and Chambersburg Crossings, among many others, lead the market in the area. The parcel has convenient access from Route 30 and is surrounded by national retailers such as WalMart, Hobby Lobby, Planet Fitness, and Burger King, to name a few. A trade area that extends over 7 miles allows the site to pull traffic from multiple markets.