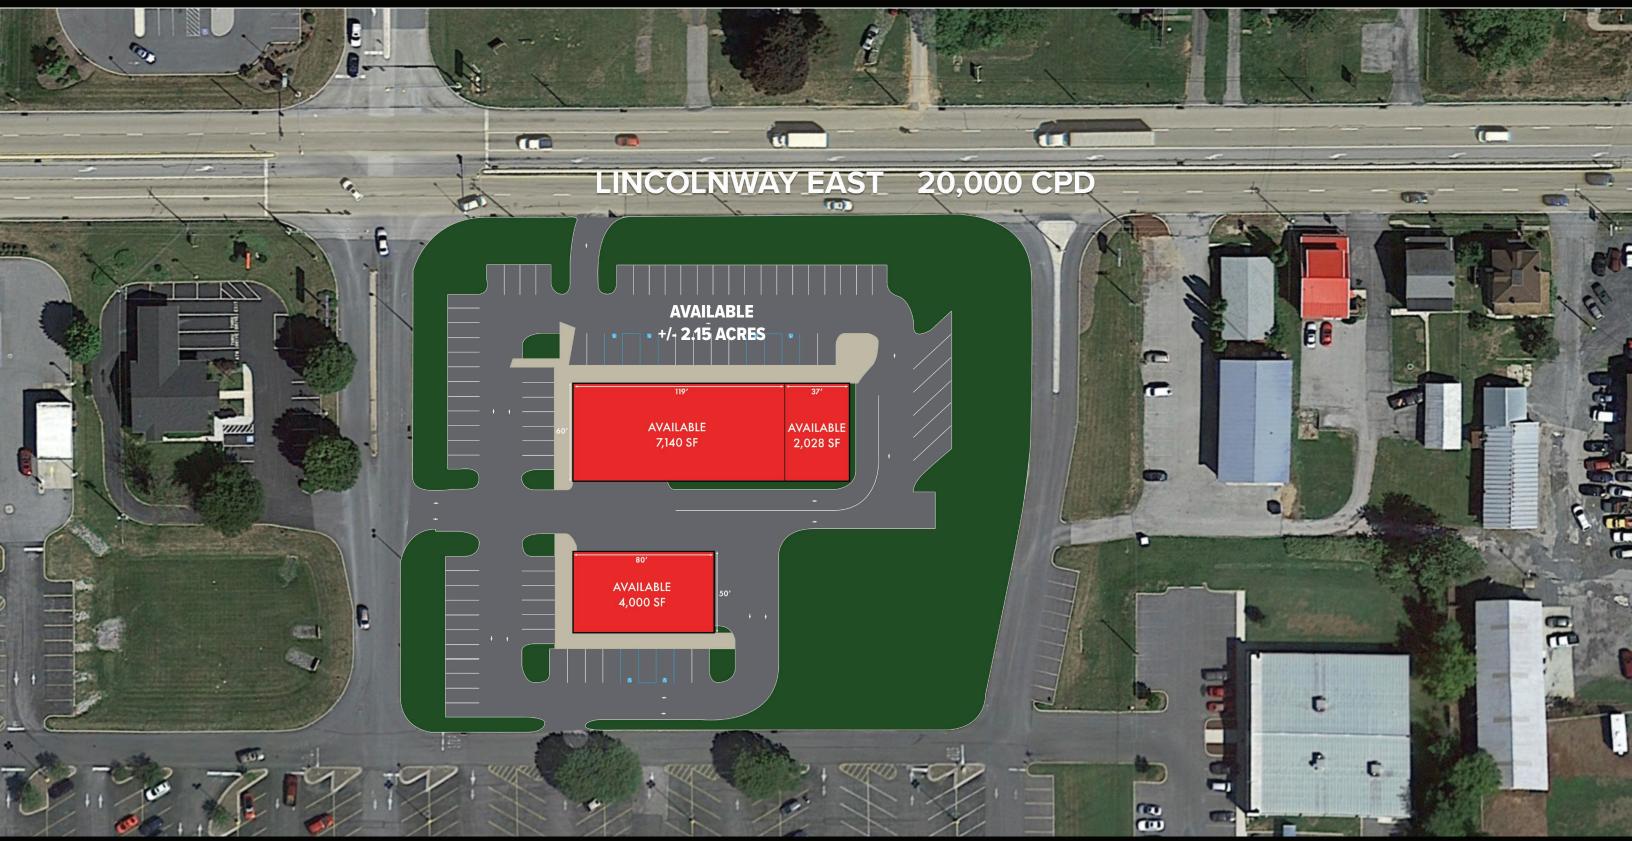

### ± 2.15 ACRES AVAILABLE | FOR LEASE

#### **PROJECT**

1740-1744 Lincolnway East is a 2.15-acre, redevelopment project conveniently situated along Route 30 in Chambersburg, PA. The project is located out front of one of the nation's most popular retailers, Walmart. The site benefits from having a large volume of daily traffic (20,000 CPD) while being positioned on a signalized corner. This redevelopment is surrounded by national retailers including Walmart, Grocery Outlet, Hobby Lobby, Lowes, Harbor Freight, and Wine & Spirits to name a few. With the project's fantastic location and surrounding retail, this creates a great opportunity for any retailer.

#### LOCATION

1740-1744 Lincolnway East is situated along one of the markets heaviest traveled roadways, Route 30. Route 30 acts as a main Central PA thoroughfare spanning from Pittsburgh to Center City Philadelphia. This project will feature three, full points of access while being located at a signalized intersection. The Chambersburg market has seen immense growth in the past ten years with new projects including Pavilion at Gateway, Walker Road Shoppes, Gateway Square, and the Franklin Center redevelopment.