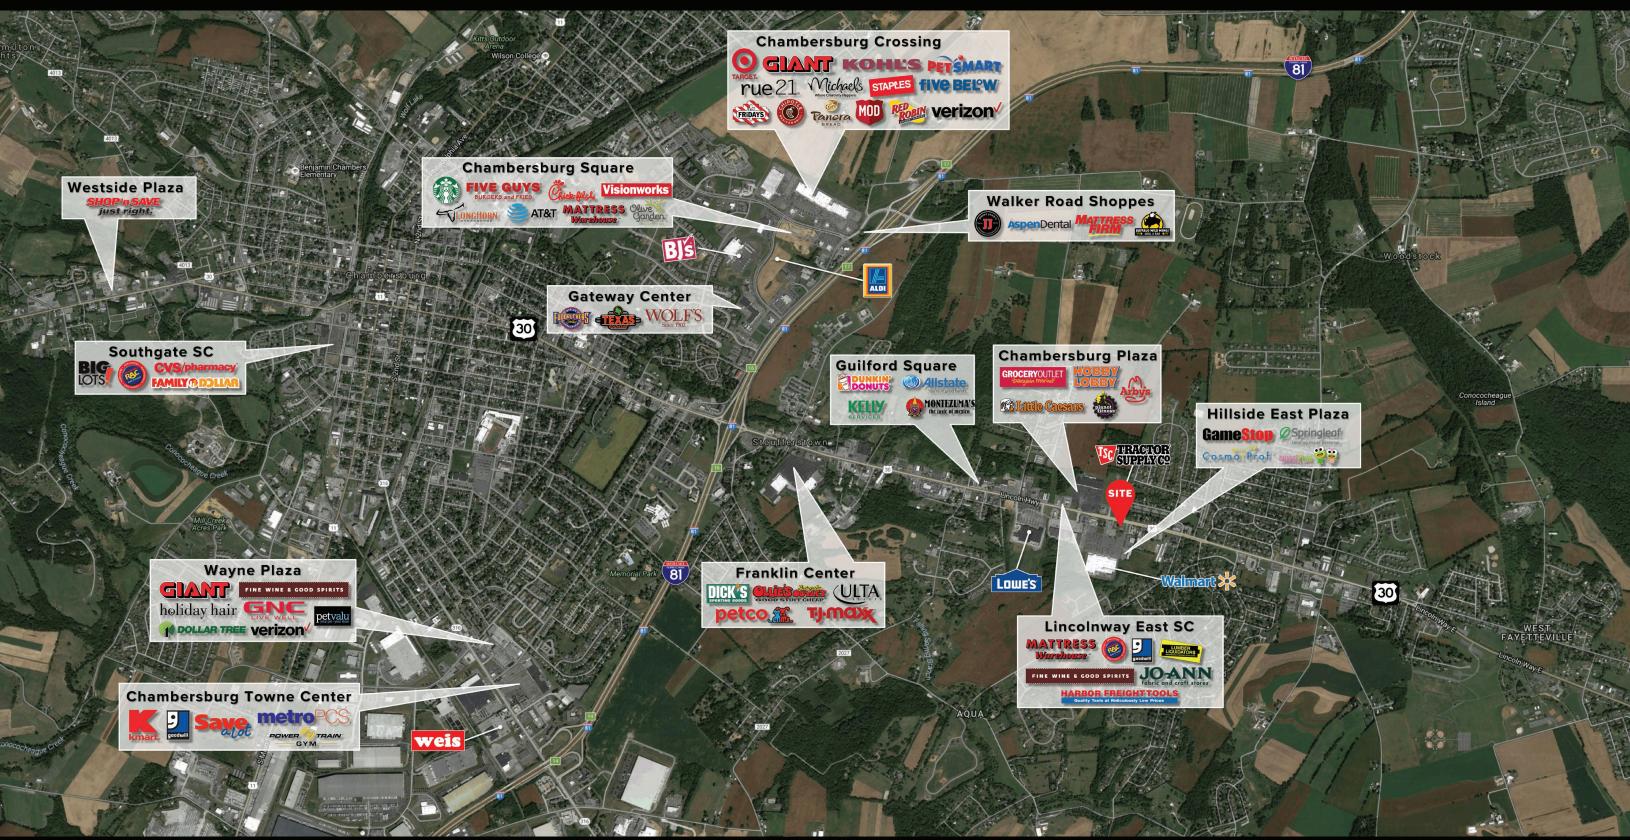

#### **PROJECT**

1740-1744 Lincolnway East is a 2.15-acre, redevelopment project conveniently situated along Route 30 in Chambersburg, PA. The project is located out front of one of the nation's most popular retailers, Walmart. The site benefits from having a large volume of daily traffic (20,000 CPD) while being positioned on a signalized corner. This redevelopment is surrounded by national retailers including Walmart, Grocery Outlet, Hobby Lobby, Lowes, Harbor Freight, and Wine & Spirits to name a few. With the project's fantastic location and surrounding retail, this creates a great opportunity for any retailer.

#### LOCATION

1740-1744 Lincolnway East is situated along one of the markets heaviest traveled roadways, Route 30. Route 30 acts as a main Central PA thoroughfare spanning from Pittsburgh to Center City Philadelphia. This project will feature three, full points of access while being located at a signalized intersection. The Chambersburg market has seen immense growth in the past ten years with new projects including Pavilion at Gateway, Walker Road Shoppes, Gateway Square, and the Franklin Center redevelopment.

**NEARBY** 

Walmart >'<

TRACTOR SUPPLY Cº

HARBOR FREIGHT

| DEMOGRAPHICS |                  | 3 MILE   | 5 MILE          | 7 MILE   |
|--------------|------------------|----------|-----------------|----------|
| ŤŤŤŤŤ        | POPULATION       | 25,519   | 51,347          | 67,588   |
|              | TOTAL EMPLOYEES  | 20,964   | 41, <i>7</i> 11 | 54,771   |
| 1\$11\$16    | AVERAGE HHI      | \$75,309 | \$72,184        | \$75,001 |
|              | TOTAL HOUSEHOLDS | 10,863   | 21,675          | 28,118   |
|              |                  |          |                 |          |