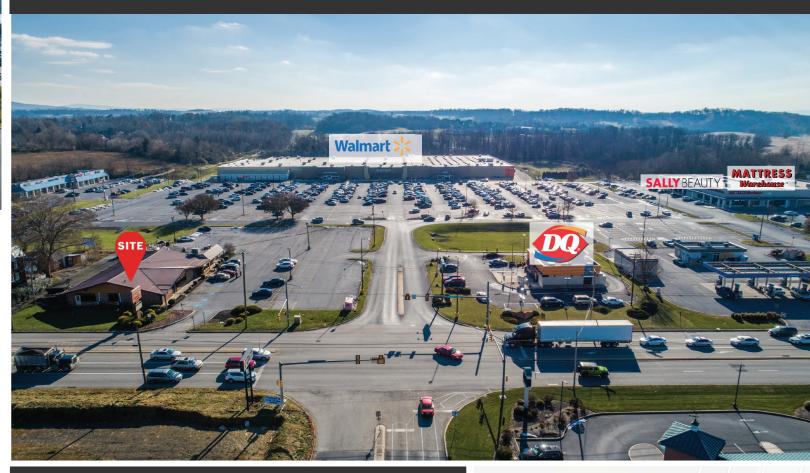

#### **PROJECT**

1740-1744 Lincolnway East is a 2.15-acre, redevelopment project conveniently situated along Route 30 in Chambersburg, PA. The project is located out front of one of the nation's most popular retailers, Walmart. The site benefits from having a large volume of daily traffic (20,000 CPD) while being positioned on a signalized corner. This redevelopment is surrounded by national retailers including Walmart, Grocery Outlet, Hobby Lobby, Lowes, Harbor Freight, and Wine & Spirits to name a few. With the project's fantastic location and surrounding retail, this creates a great opportunity for any retailer.

**NEARBY** 

Walmart >'<

TRACTOR SUPPLY Cº

HARBOR FREIGHT

| DEMOGRAPHICS |                  | 3 MILE   | 5 MILE          | 7 MILE   |
|--------------|------------------|----------|-----------------|----------|
| ŤŤŤŤŤ        | POPULATION       | 25,519   | 51,347          | 67,588   |
|              | TOTAL EMPLOYEES  | 20,964   | 41, <i>7</i> 11 | 54,771   |
| 1\$11\$16    | AVERAGE HHI      | \$75,309 | \$72,184        | \$75,001 |
|              | TOTAL HOUSEHOLDS | 10,863   | 21,675          | 28,118   |
|              |                  |          |                 |          |