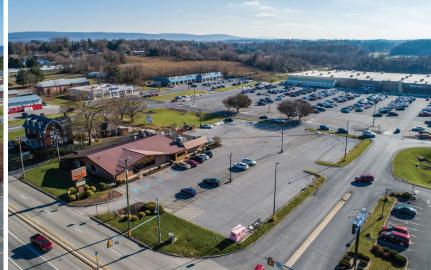

#### **PROJECT**

1740-1744 Lincolnway East is a 2.15-acre, redevelopment project conveniently situated along Route 30 in Chambersburg, PA. The project is located out front of one of the nation's most popular retailers, Walmart. The site benefits from having a large volume of daily traffic (20,000 CPD) while being positioned on a signalized corner. This redevelopment is surrounded by national retailers including Walmart, Grocery Outlet, Hobby Lobby, Lowes, Harbor Freight, and Wine & Spirits to name a few. With the project's fantastic location and surrounding retail, this creates a great opportunity for any retailer.

#### LOCATION

1740-1744 Lincolnway East is situated along one of the markets heaviest traveled roadways, Route 30. Route 30 acts as a main Central PA thoroughfare spanning from Pittsburgh to Center City Philadelphia. This project will feature three, full points of access while being located at a signalized intersection. The Chambersburg market has seen immense growth in the past ten years with new projects including Pavilion at Gateway, Walker Road Shoppes, Gateway Square, and the Franklin Center redevelopment.