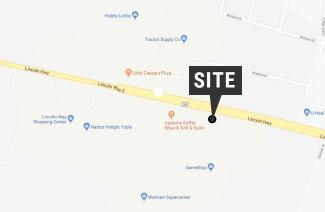

#### **PROJECT**

1740-1744 Lincolnway East is a 2.15-acre, redevelopment project conveniently situated along Route 30 in Chambersburg, PA. The project is located out front of one of the nation's most popular retailers, Walmart. The site benefits from having a large volume of daily traffic (20,000 CPD) while being positioned on a signalized corner. This redevelopment is surrounded by national retailers including Walmart, Grocery Outlet, Hobby Lobby, Lowes, Harbor Freight, and Wine & Spirits to name a few. With the project's fantastic location and surrounding retail, this creates a great opportunity for any retailer.

#### LOCATION

1740-1744 Lincolnway East is situated along one of the markets heaviest traveled roadways, Route 30. Route 30 acts as a main Central PA thoroughfare spanning from Pittsburgh to Center City Philadelphia. This project will feature three, full points of access while being located at a signalized intersection. The Chambersburg market has seen immense growth in the past ten years with new projects including Pavilion at Gateway, Walker Road Shoppes, Gateway Square, and the Franklin Center redevelopment.