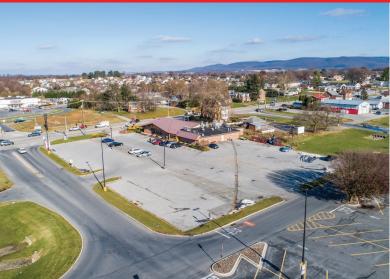

#### **PROJECT**

1740-1744 Lincolnway East is a 2.15-acre, redevelopment project conveniently situated along Route 30 in Chambersburg, PA. The project is located out front of one of the nation's most popular retailers, Walmart. The site benefits from having a large volume of daily traffic (20,000 CPD) while being positioned on a signalized corner. This redevelopment is surrounded by national retailers including Walmart, Grocery Outlet, Hobby Lobby, Lowes, Harbor Freight, and Wine & Spirits to name a few. With the project's fantastic location and surrounding retail, this creates a great opportunity for any retailer.

#### LOCATION

1740-1744 Lincolnway East is situated along one of the markets heaviest traveled roadways, Route 30. Route 30 acts as a main Central PA thoroughfare spanning from Pittsburgh to Center City Philadelphia. This project will feature three, full points of access while being located at a signalized intersection. The Chambersburg market has seen immense growth in the past ten years with new projects including Pavilion at Gateway, Walker Road Shoppes, Gateway Square, and the Franklin Center redevelopment.