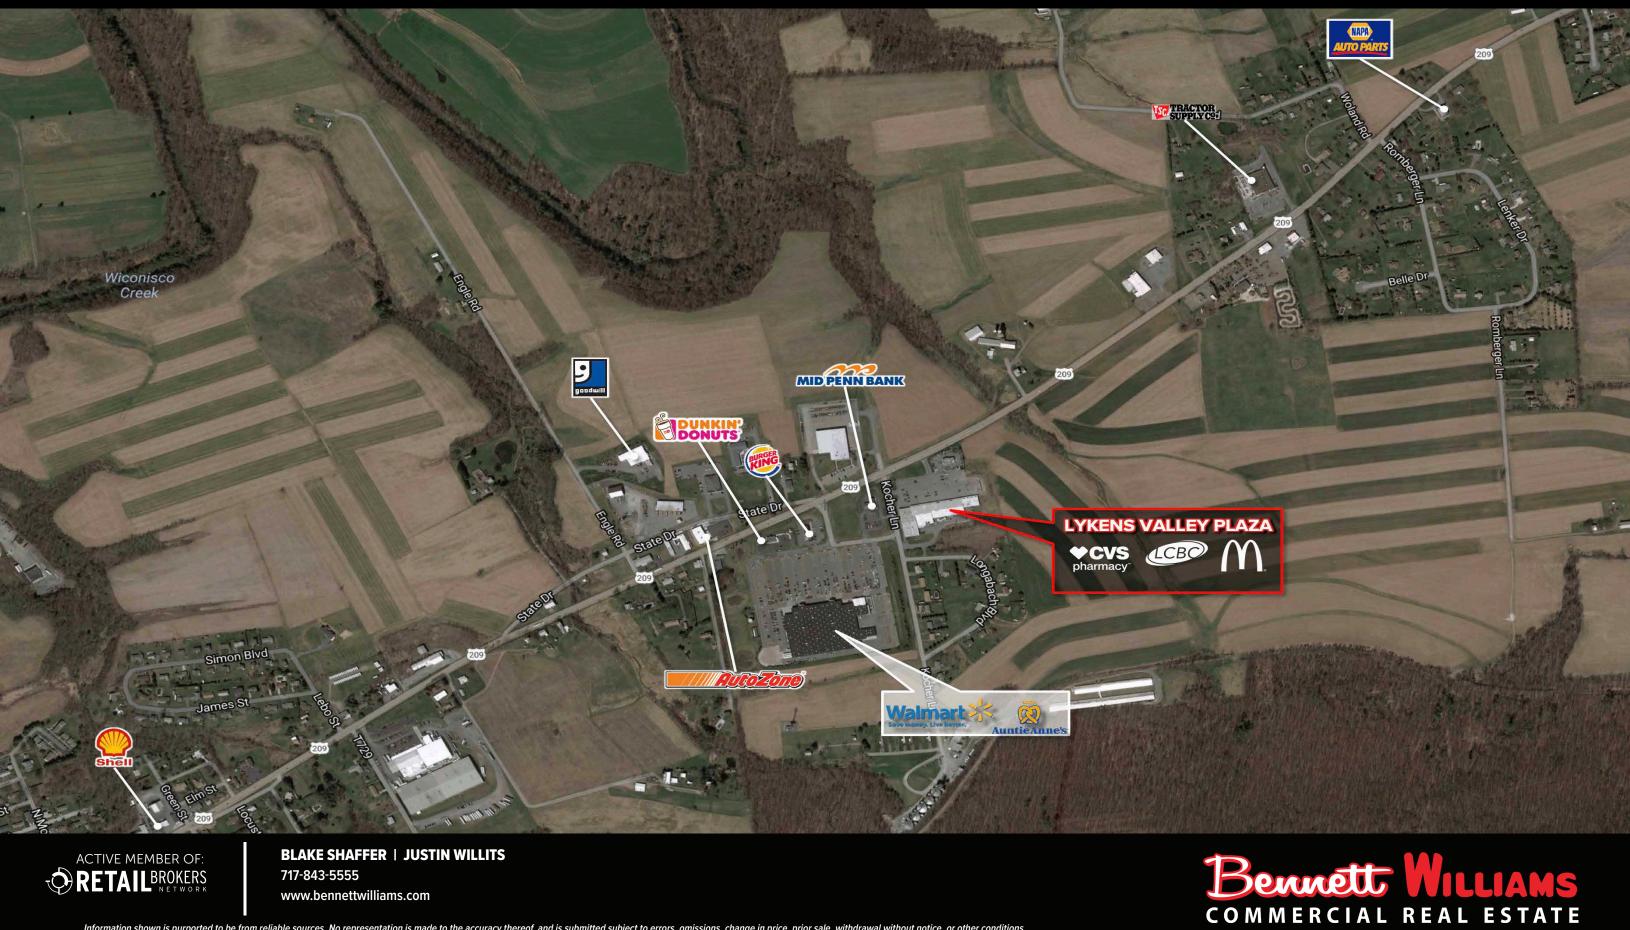

#### LOCATION

Lykens Valley Plaza is strategically located along Route 209 (8,600 VPD) with great visibility and pylon signage. Next to the center is the only Wal-Mart in the surrounding areas, generating traffic from multiple markets along Route 209. The trade area extends over 5 miles, which brings in an expansive customer base. With a concentration of traffic driven by the nearby national retailers, the center pulls from the immediate and surrounding areas.