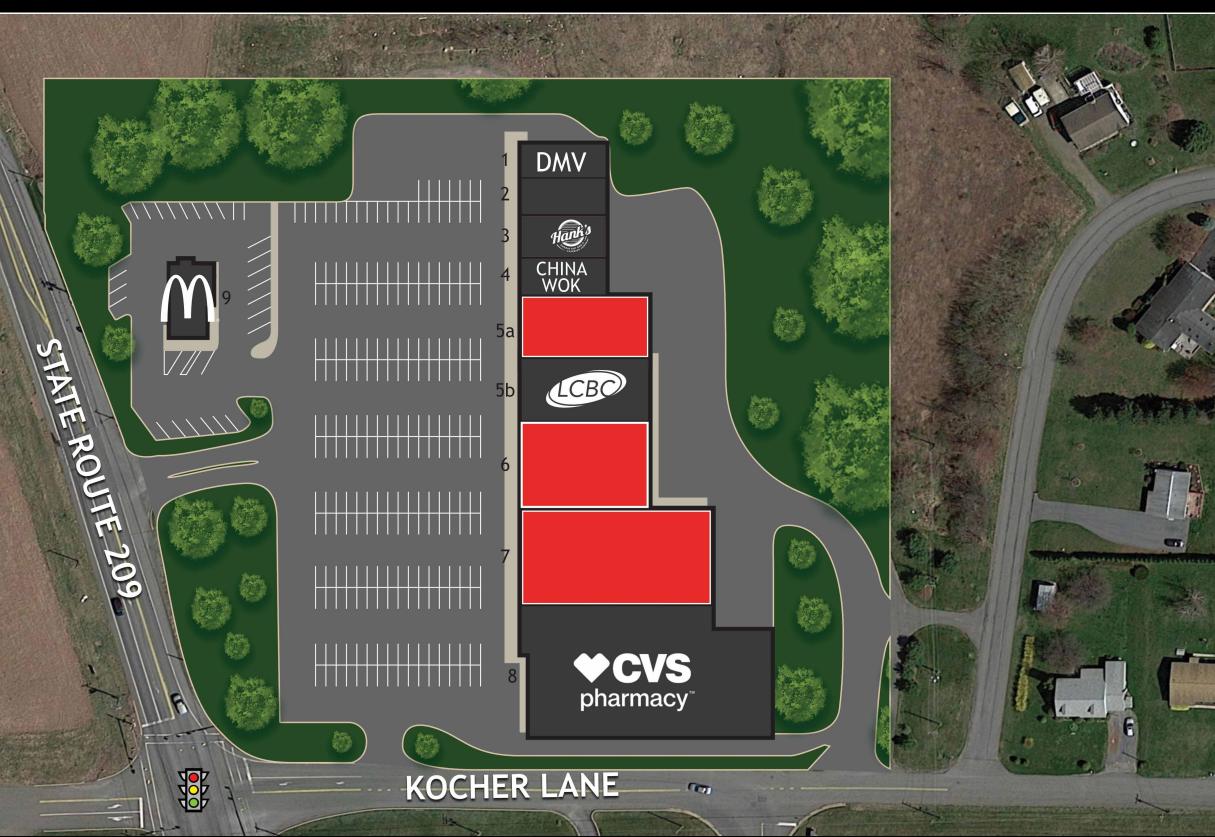

# **LYKENS VALLEY PLAZA** 4686 US Route 209 | Elizabethville, PA | 17023

| TENANT ROSTER |                        |              |
|---------------|------------------------|--------------|
| SPACE         | TENANT                 | AREA (SQ FT) |
| 1             | DMV                    | 1,500        |
| 2             | ТОВАССО ЅНОР           | 1,500        |
| 3             | HANK'S SMOKIN' HOT BBQ | 1,500        |
| 4             | CHINA WOK              | 1,500        |
| 5a            | AVAILABLE              | 4,000        |
| 5b            | LCBC                   | 6,000        |
| 6             | AVAILAVLE              | 10,000       |
| 7             | AVAILABLE              | 12,000       |
| 8             | CVS                    | 16,000       |