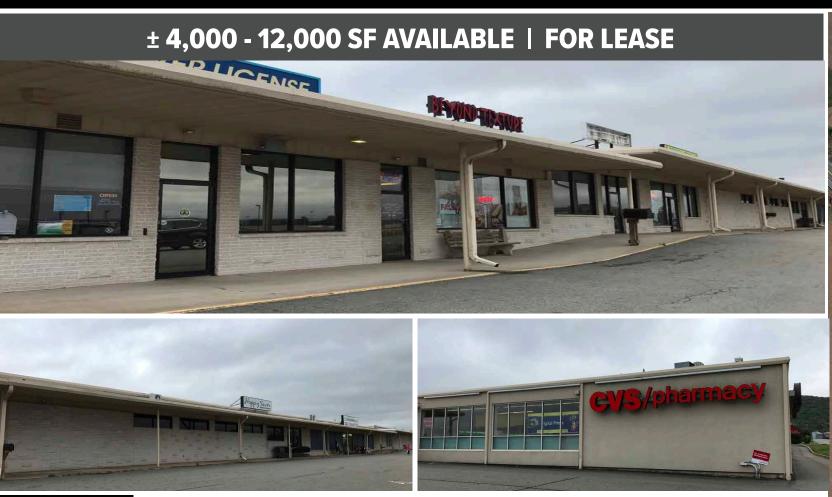

# LYKENS VALLEY PLAZA

4686 US Route 209 | Elizabethville, PA | 17023

NIOL

CVS

pharmacy

#### PROJECT

Lykens Valley Plaza is a 54,000 square foot, Wal-Mart shadow anchored shopping center ideally located along Route 209 (8,600 VPD) in Elizabethville, PA. The center has national co-tenants such as McDonald's and CVS, generating traffic to the site. The project is well maintained and provides plenty of parking around the center, which makes Lykens Valley Plaza perfect for any type of user.