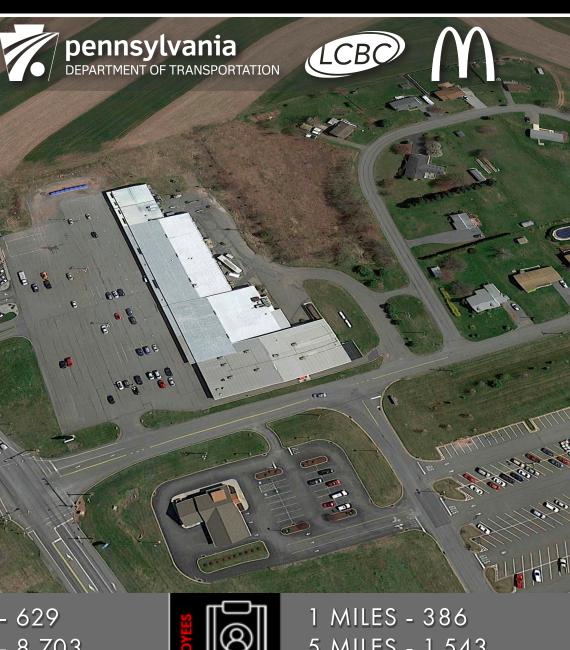

#### LOCATION

Lykens Valley Plaza is strategically located along Route 209 (8,600 VPD) with great visibility and pylon signage. Next to the center is the only Wal-Mart in the surrounding areas, generating traffic from multiple markets along Route 209. The trade area extends over 5 miles, which brings in an expansive customer base. With a concentration of traffic driven by the nearby national retailers, the center pulls from the immediate and surrounding areas.

#### BLAKE SHAFFER | JUSTIN WILLITS

717-843-5555 www.bennettwilliams.com

1 MILES - 629 5 MILES - 8,703 10 MILES - 30,240

1 MILES - \$71,332

5 MILES - \$66,523

10 MILES - \$65,665

1 MILES - 386 5 MILES - 1,543 10 MILES - 2,643

1 MILES - 364 5 MILES - 3,517 10 MILES - 12,357

TRAFFIC COUNTS: ROUTE 209: 8,600 VPD