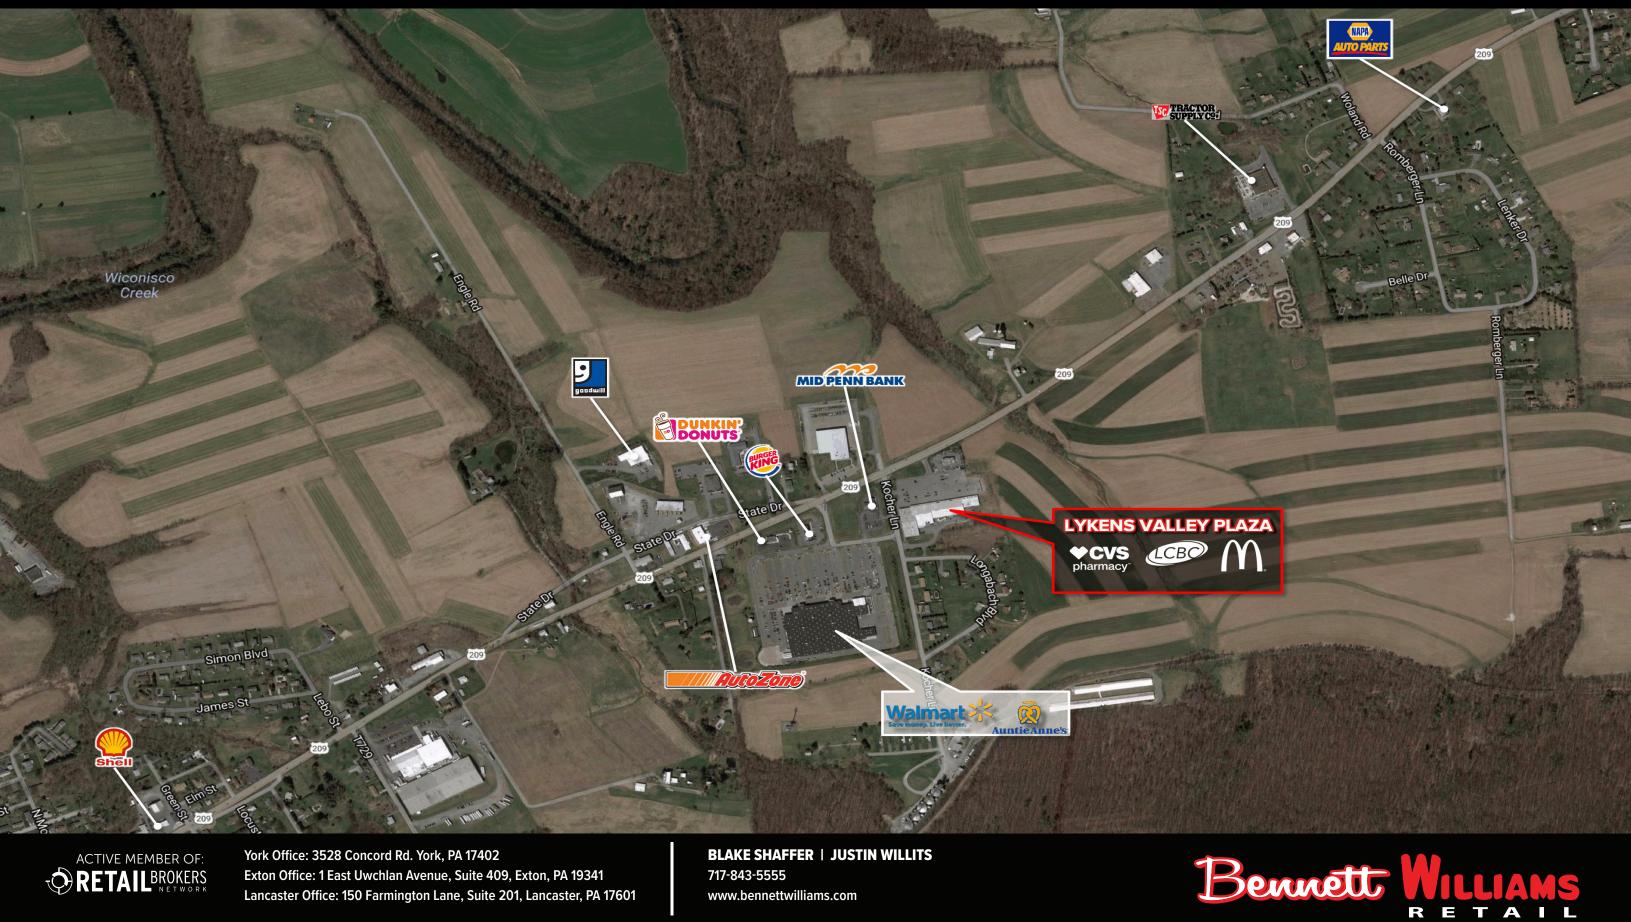

#### PROJECT

Lykens Valley Plaza is a 54,000 square foot, Wal-Mart shadow anchored shopping center ideally located along Route 209 (8,600 VPD) in Elizabethville, PA. The center has national co-tenants such as McDonald's and CVS, generating traffic to the site. The project is well maintained and provides plenty of parking around the center, which makes Lykens Valley Plaza perfect for any type of user.

### LOCATION

Lykens Valley Plaza is strategically located along Route 209 (8,600 VPD) with great visibility and pylon signage. Next to the center is the only Wal-Mart in the surrounding areas, generating traffic from multiple markets along Route 209. The trade area extends over 5 miles, which brings in an expansive customer base. With a concentration of traffic driven by the nearby national retailers, the center pulls from the immediate and surrounding areas.