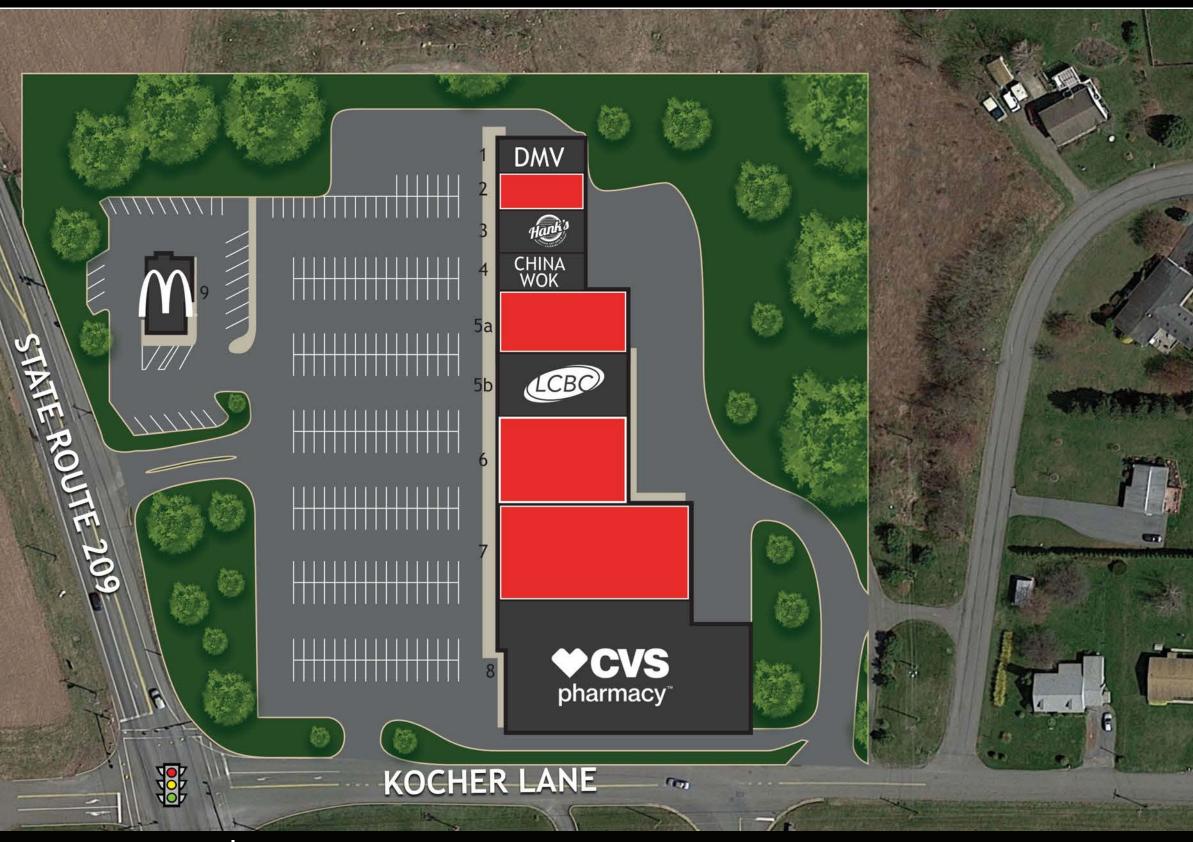

## **LYKENS VALLEY PLAZA** 4686 US Route 209 | Elizabethville, PA | 17023

| TENANT ROSTER |                        |              |
|---------------|------------------------|--------------|
| SPACE         | TENANT                 | AREA (SQ FT) |
| 1             | DMV                    | 1,500        |
| 2             | AVAILABLE              | 1,500        |
| 3             | HANK'S SMOKIN' HOT BBQ | 1,500        |
| 4             | СНІМА WOK              | 1,500        |
| 5a            | AVAILABLE              | 4,000        |
| 5b            | LCBC                   | 6,000        |
| 6             | AVAILAVLE              | 10,000       |
| 7             | AVAILABLE              | 12,000       |
| 8             | CVS                    | 16,000       |