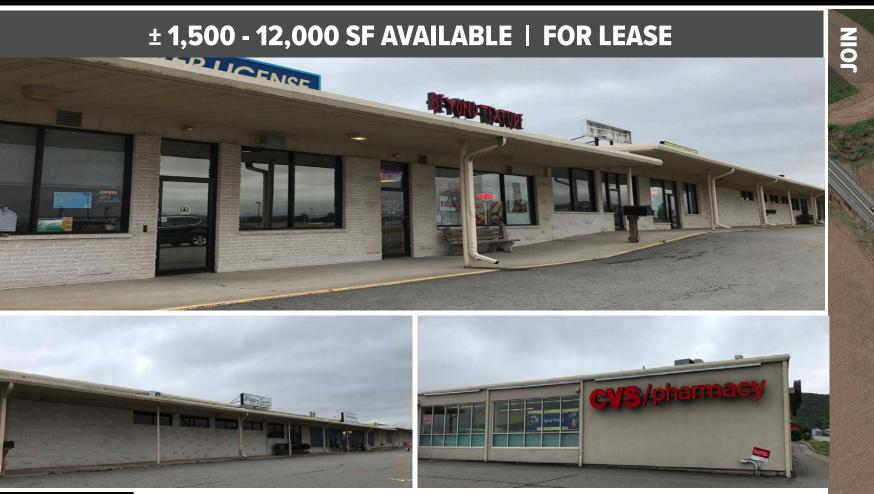

# LYKENS VALLEY PLAZA

4686 US Route 209 | Elizabethville, PA | 17023

CVS

pharmacy"

#### PROJECT

Lykens Valley Plaza is a 54,000 square foot, Wal-Mart shadow anchored shopping center ideally located along Route 209 (8,600 VPD) in Elizabethville, PA. The center has national co-tenants such as McDonald's and CVS, generating traffic to the site. The project is well maintained and provides plenty of parking around the center, which makes Lykens Valley Plaza perfect for any type of user.

### LOCATION

Lykens Valley Plaza is strategically located along Route 209 (8,600 VPD) with great visibility and pylon signage. Next to the center is the only Wal-Mart in the surrounding areas, generating traffic from multiple markets along Route 209. The trade area extends over 5 miles, which brings in an expansive customer base. With a concentration of traffic driven by the nearby national retailers, the center pulls from the immediate and surrounding areas.

## **LYKENS VALLEY PLAZA** 4686 US Route 209 | Elizabethville, PA | 17023

| TENANT ROSTER |                        |              |
|---------------|------------------------|--------------|
| SPACE         | TENANT                 | AREA (SQ FT) |
| 1             | DMV                    | 1,500        |
| 2             | AVAILABLE              | 1,500        |
| 3             | HANK'S SMOKIN' HOT BBQ | 1,500        |
| 4             | СНІМА WOK              | 1,500        |
| 5a            | AVAILABLE              | 4,000        |
| 5b            | LCBC                   | 6,000        |
| 6             | AVAILAVLE              | 10,000       |
| 7             | AVAILABLE              | 12,000       |
| 8             | CVS                    | 16,000       |