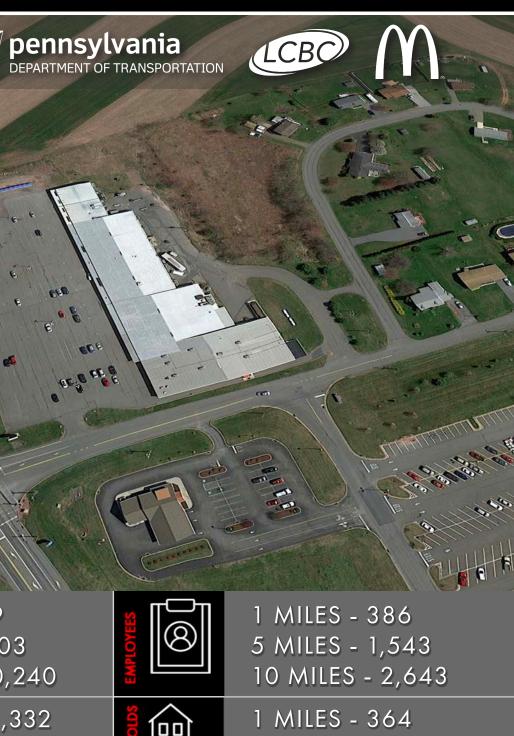

### LOCATION

Lykens Valley Plaza is strategically located along Route 209 (8,600 VPD) with great visibility and pylon signage. Next to the center is the only Wal-Mart in the surrounding areas, generating traffic from multiple markets along Route 209. The trade area extends over 5 miles, which brings in an expansive customer base. With a concentration of traffic driven by the nearby national retailers, the center pulls from the immediate and surrounding areas.

#### TRADE AREA

The stability of Lykens Valley Plaza is attributed to the 20-minute drive time demographic of over 24,487 people with household incomes of more than \$65,836 and daytime employment demographics equally as strong with 19,606. The demographics within a 10mile radius include 30,202 people in 12,592 homes, a labor force of 24,237 with an average household income of \$67,769. The areas growth has increased 10.3% with over 1,301 new homes since 2000.

### RAFFIC COUNTS: ROUTE 209: 8,600 VPD

BLAKE SHAFFER | JUSTIN WILLITS 717-843-5555 www.bennettwilliams.com

1 MILES - 364 5 MILES - 3,517 10 MILES - 12,357

00