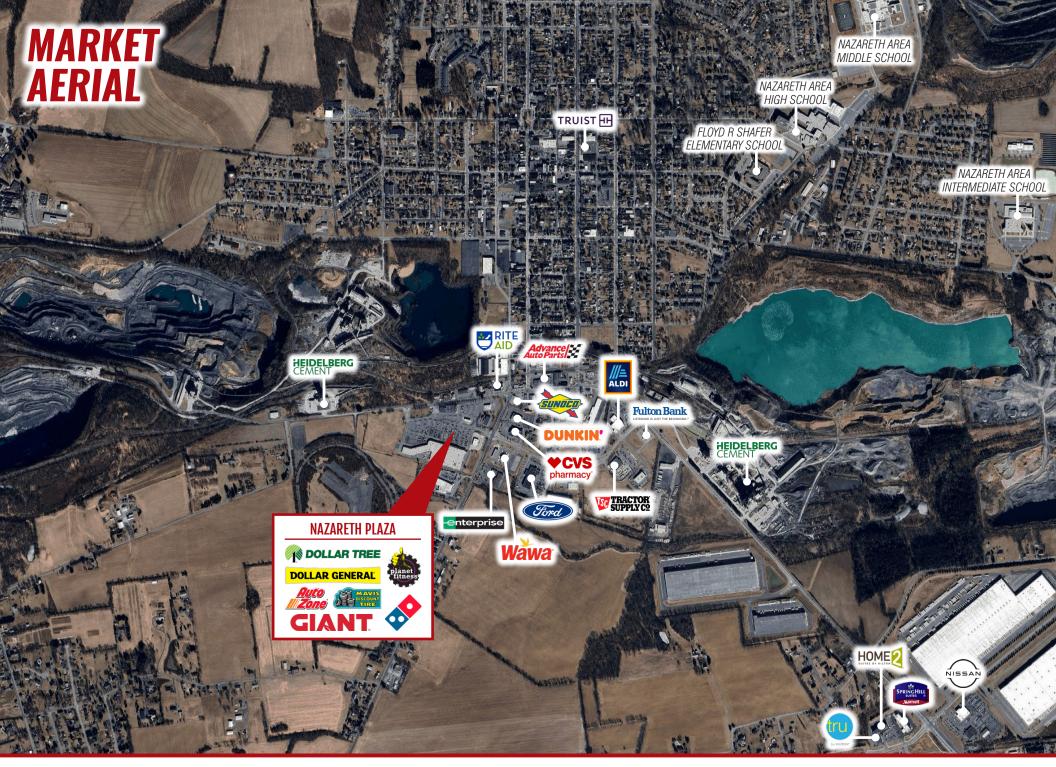

# LOCATION

859 Nazareth Pike is well positioned in the fast growing Easton Market. The project sits just minutes from new developments including an Amazon Warehouse, Porsche Warehouse, CarMax, tru/Home 2 Suites, among many others. The Lehigh Valley features over 130,000,000 square feet of industrial warehousing space drawings a vast amount of daytime population. This parcel sits just over 6 miles from I-78 which leads traffic West into Harrsiburg, and East to the ports in New Jersey and New York.

## TRADE AREA

Adding to the stability of the project, 859 Nazareth Pike shows a 20-minute drive time demographic of over 227,674 people with household incomes more than \$120,984 and daytime employment demographics equally as strong with 188,919. The demographics within a 10-mile radius include 343,443 people in 134,897 homes, a labor force of 285,447 with an average household income of \$114,053. The areas growth since 2010 has increased over 0.7% with over 12,392 new homes.

| DEMOGRAPHICS | 3 MILE    | 5 MILE    | 7 MILE    |
|--------------|-----------|-----------|-----------|
| POPULATION   | 25,575    | 77,198    | 189,069   |
| EMPLOYEES    | 9,656     | 31,799    | 67,873    |
| AVERAGE HHI  | \$131,193 | \$134,711 | \$124,312 |
| HOUSEHOLDS   | 9,530     | 29,327    | 72,694    |
|              |           |           |           |