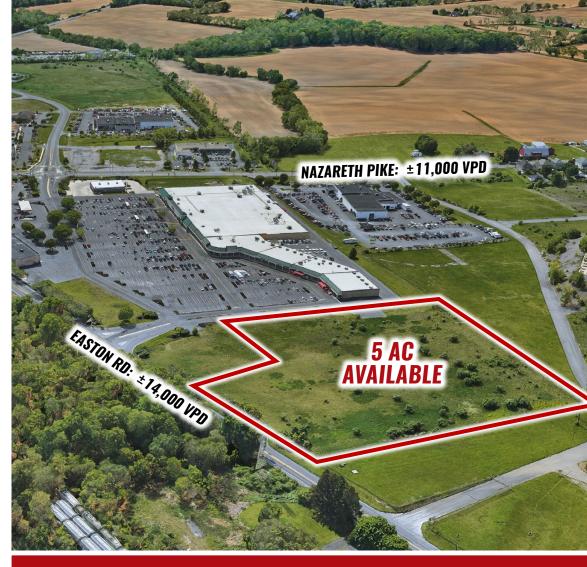

# NAZARETH PIKE | NAZARETH, PA | 16064

DOLLAR GENERAL

EASTON RD: ±14,000 VPD

N DOLLAR TREE

11,000

5 AC

# PROJECT

859 Nazareth Pike is a 5 acre, commercially zoned vacant piece of land located in Nazareth, PA. The property sits adjacent to Nazareth Plaza which is a 181,000 square foot, grocery anchored shopping center. The parcel can offer access from Easton Road as well as Nazareth Plaza allowing for multiple point of ingress/ egress. With the property's positioning in an ever growing market of retail and industrial, this creates a great opportunity for any tenant looking in the area.

# LOCATION

859 Nazareth Pike is well positioned in the fast growing Easton Market. The project sits just minutes from new developments including an Amazon Warehouse, Porsche Warehouse, CarMax, tru/Home 2 Suites, among many others. The Lehigh Valley features over 130,000,000 square feet of industrial warehousing space drawings a vast amount of daytime population. This parcel sits just over 6 miles from I-78 which leads traffic West into Harrsiburg, and East to the ports in New Jersey and New York.