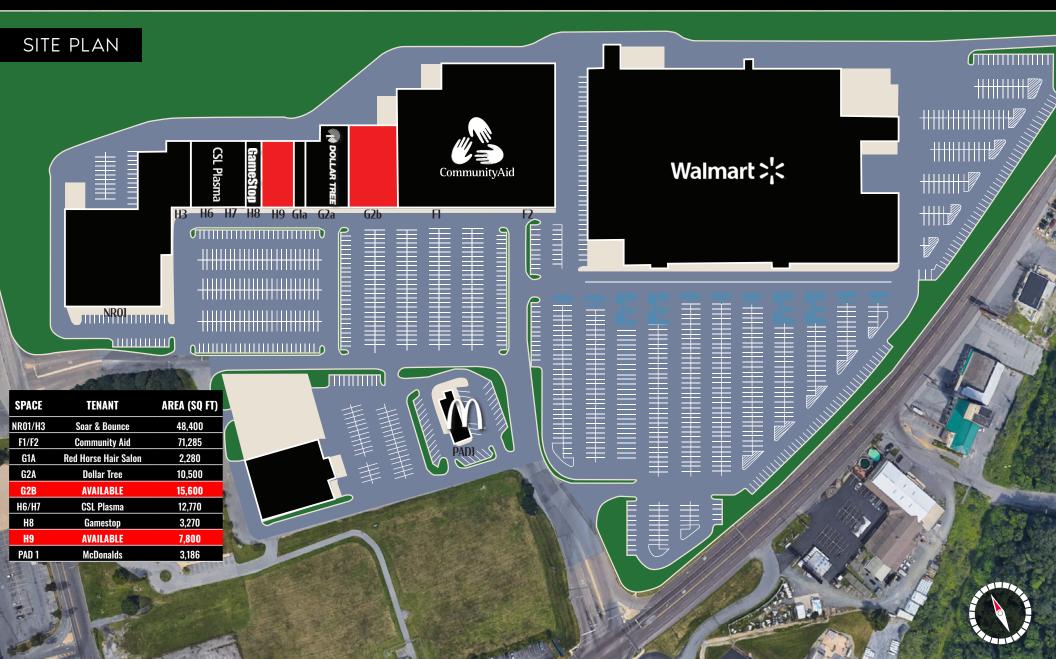

# North Reading Plaza 5370 ALLENTOWN PIKE | TEMPLE, PA | 19560

±7,800-15,600 SF FOR LEASE

**North Reading Plaza**, a 407,000-square foot Walmart anchored retail shopping center located in Reading, Pennsylvania at a signalized intersection along Allentown Pike (19,000 CPD) just 28 miles Northeast of Lancaster, PA., 32 miles West of King of Prussia, PA., and 48 miles from Center City Philadelphia. The center is anchored by one of the nation's dominant retailers, Walmart. North Reading Plaza is also home to other leading retailers such as Dollar Tree, and GameStop to name a few.