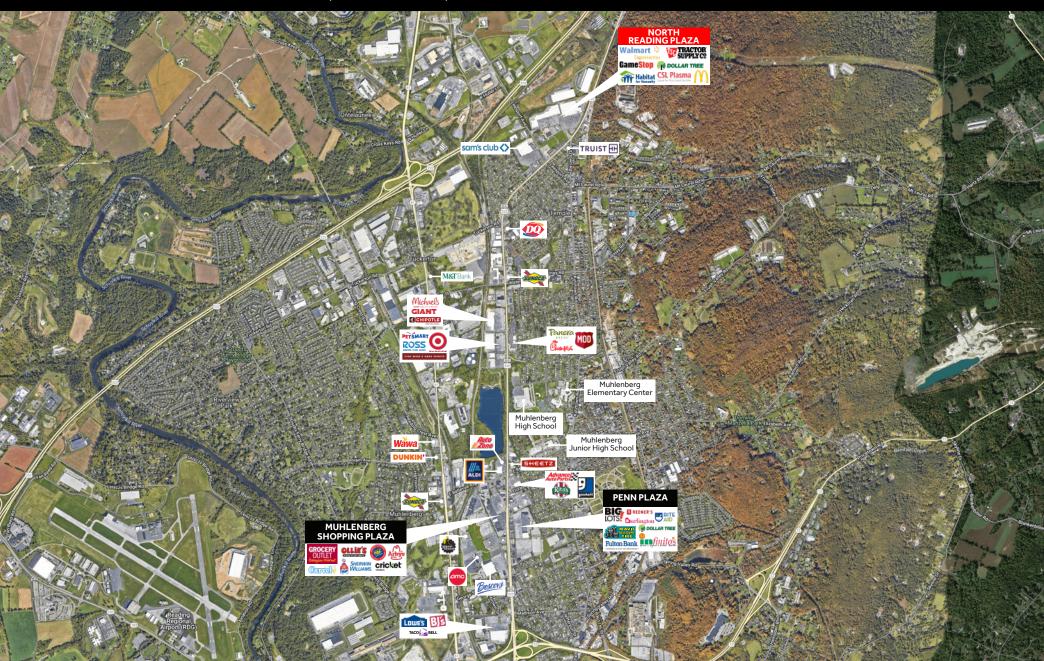

#### LOCATION

North Reading Plaza is strategically positioned with significant frontage along one of the market's primary retail corridors along Allentown Pike. The center benefits from the high-volume traffic flow of Allentown Pike and its signalized intersections. With the convenience of the project's location, it has a draw that extends more than 5 miles, which attracts a vast customer base. With its ideal location, the project services not only the immediate trade area, but surrounding market points as well.

Adding to the stability of the project, North Reading Plaza shows a 20-minute drive time demographic of over 331,948 people with household incomes more than \$74,240 and daytime employment demographics equally as strong with 161,553. The demographics within a 10-mile radius include 282,610 people in 106,931 homes, a labor force of 139,072 with an average household income of \$72,392. The areas growth since 2000 has increased over 9.5% with over 10,198 new homes.