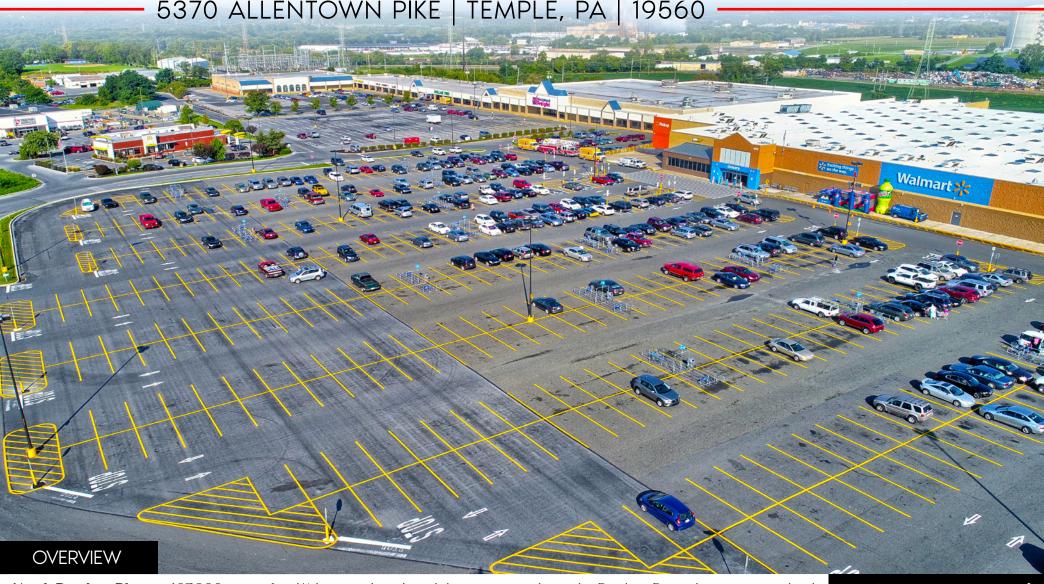

# North Reading Plaza 5370 ALLENTOWN PIKE | TEMPLE, PA | 19560

±7,800-15,600 SF FOR LEASE

**North Reading Plaza**, a 407,000-square foot Walmart anchored retail shopping center located in Reading, Pennsylvania at a signalized intersection along Allentown Pike (19,000 CPD) just 28 miles Northeast of Lancaster, PA., 32 miles West of King of Prussia, PA., and 48 miles from Center City Philadelphia. The center is anchored by one of the nation's dominant retailers, Walmart. North Reading Plaza is also home to other leading retailers such as Dollar Tree, and GameStop to name a few.

#### LOCATION

North Reading Plaza is strategically positioned with significant frontage along one of the market's primary retail corridors along Allentown Pike. The center benefits from the high-volume traffic flow of Allentown Pike and its signalized intersections. With the convenience of the project's location, it has a draw that extends more than 5 miles, which attracts a vast customer base. With its ideal location, the project services not only the immediate trade area, but surrounding market points as well.