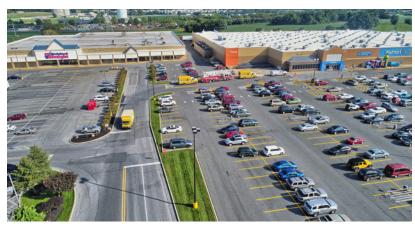

# North Reading Plaza 5370 ALLENTOWN PIKE | TEMPLE, PA | 19560

±7,800-15,600 SF FOR LEASE

**North Reading Plaza**, a 407,000-square foot Walmart anchored retail shopping center located in Reading, Pennsylvania at a signalized intersection along Allentown Pike (19,000 CPD) just 28 miles Northeast of Lancaster, PA., 32 miles West of King of Prussia, PA., and 48 miles from Center City Philadelphia. The center is anchored by one of the nation's dominant retailers, Walmart. North Reading Plaza is also home to other leading retailers such as Dollar Tree, and GameStop to name a few.