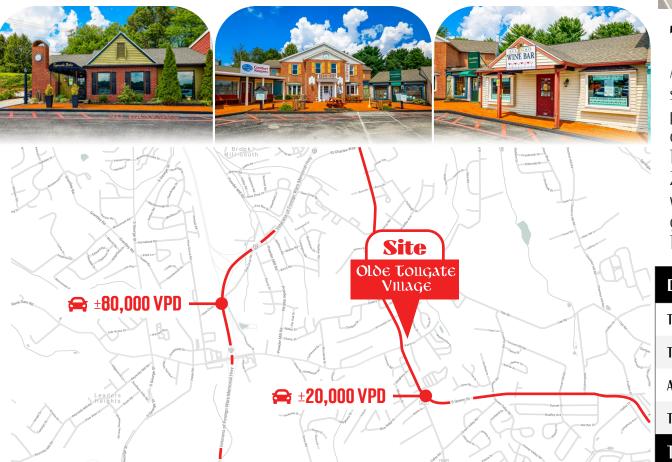

## Location

Olde Tollgate Village is strategically positioned with significant frontage in one of the market's primary retail corridors along South Queen Street. The center benefits from the high-volume traffic flow of South Queen Street, which is one of the main North-South thoroughfares in the York market. With a trade area that extends more than 5 miles, this location attracts a vast customer base. With high concentration of traffic driven by the surrounding retail, medical, and office buildings, the center pulls from not just the immediate area, but the surrounding market points as well.

TRAFFIC COUNTS: **S QUEEN ST** - **20,000 VPD** 