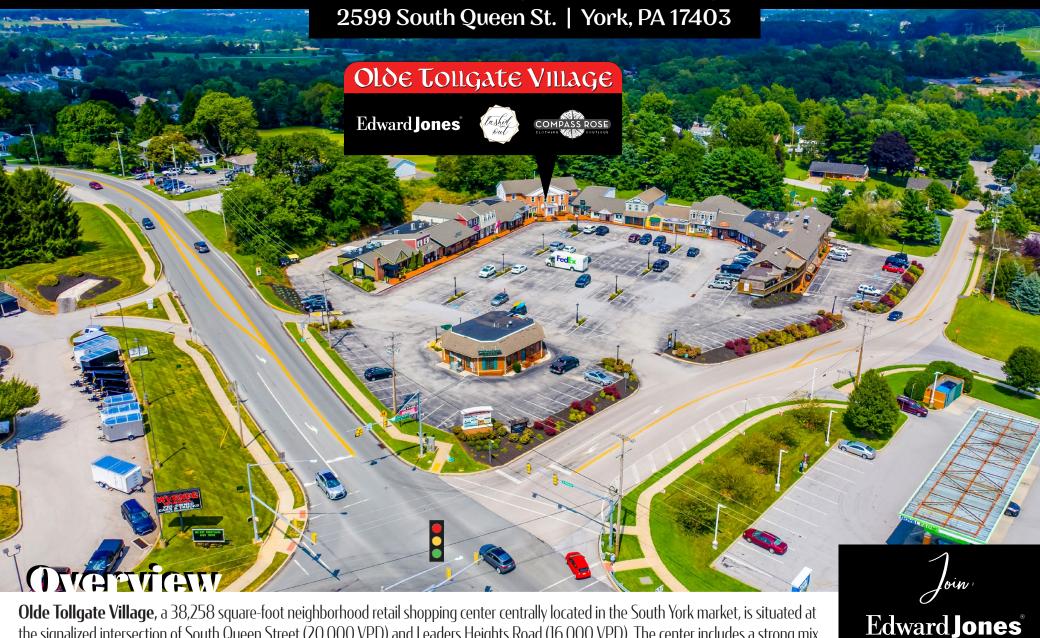

# ±1,000 - 2,394 SF 🗎 Olde Tougate Village 🗎

FOR **LEASE** 

the signalized intersection of South Queen Street (20,000 VPD) and Leaders Heights Road (16,000 VPD). The center includes a strong mix of national and local tenants such as, Edward Jones, Providence Bakery, Compass Rose Botique, and Restless Coffee Company, just to name a few. With its unique lineup of tenants, this project is perfect for any type of user.

## Olde Tougate Village

2599 South Queen St. | York, PA 17403