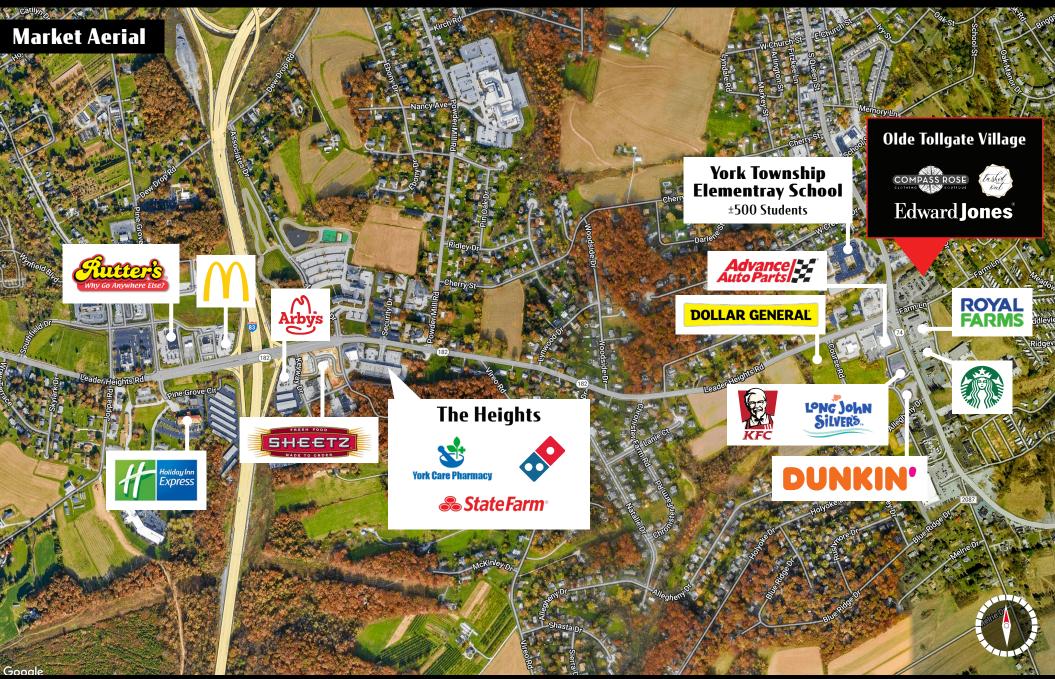

# ±1,000 - 2,394 SF 🗎 Olde Tougate Village 🗎

FOR **LEASE** 

the signalized intersection of South Queen Street (20,000 VPD) and Leaders Heights Road (16,000 VPD). The center includes a strong mix of national and local tenants such as, Edward Jones, Providence Bakery, Compass Rose Botique, and Restless Coffee Company, just to name a few. With its unique lineup of tenants, this project is perfect for any type of user.

## Location

Olde Tollgate Village is strategically positioned with significant frontage in one of the market's primary retail corridors along South Queen Street. The center benefits from the high-volume traffic flow of South Queen Street, which is one of the main North-South thoroughfares in the York market. With a trade area that extends more than 5 miles, this location attracts a vast customer base. With high concentration of traffic driven by the surrounding retail, medical, and office buildings, the center pulls from not just the immediate area, but the surrounding market points as well.

TRAFFIC COUNTS: **S QUEEN ST** - **20,000 VPD** 