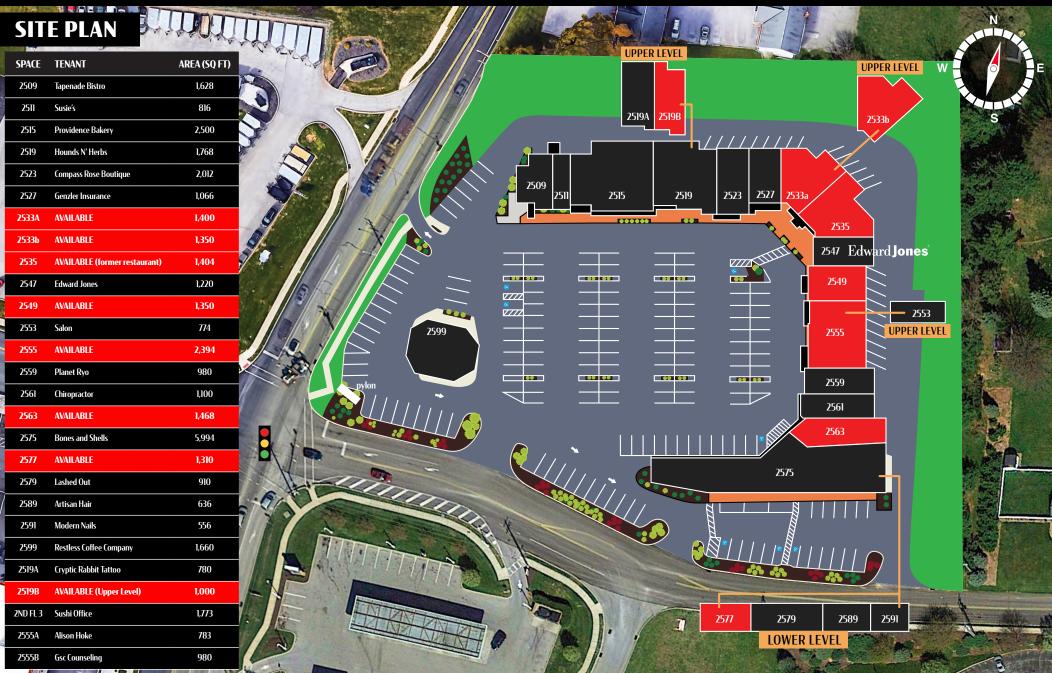

hold incomes of more than \$75,156 and daytime employment demographics equally as strong with 157,972. The demographics within a 10-mile radius include 259,562 people in 102,354 homes, a labor force of 137,632 with an average household income of \$75,053. The area's growth since 2000 has increased over 14.8% with over 15,223 new homes.

| DEMOGRAPHICS     | 3 MILE   | 5 MILE   | 7 MILE   |
|------------------|----------|----------|----------|
| TOTAL POPULATION | 37,717   | 129,098  | 179,818  |
| TOTAL EMPLOYEES  | 16,353   | 72,726   | 110,511  |
| AVERAGE HHI      | \$95,524 | \$75,839 | \$74,376 |
| TOTAL HOUSEHOLDS | 15,872   | 50,657   | 71,881   |

TRAFFIC COUNTS: **S QUEEN ST** - **20,000 VPD** 



# Olde Tougate Village

2599 South Queen St. | York, PA 17403

Available For Lease







# Olde Tougate Village

2599 South Queen St. | York, PA 17403













## **OUR LOCATIONS:**

#### YORK OFFICE:

3528 Concord Rd. York, PA 17402

#### **EXTON OFFICE:**

1 E. Uwchlan Ave. Suite 409, Exton, PA 19341

#### **WEST CHESTER OFFICE:**

107 E Chestnut St, Suite 107 West Chester, PA 19380

#### **LANCASTER OFFICE:**

150 Farmington Lane, Suite 201 Lancaster, PA 17601

#### STATE COLLEGE OFFICE:

330 Innovation Blvd, Suite 205 State College, PA 16803

#### **NEW JERSEY OFFICE:**

236 E. Route 38, Suite 130 Moorestown, NJ 08057

## LISTING AGENTS:



### **Ashlee Lehman**

alehman@bennettwilliams.com



### **Blake Shaffer**

bshaffer@bennettwilliams.com



### **Brad Rohrbaugh**

brohrbaugh@bennettwilliams.com



#### Chad Stine

cstine@bennettwilliams.com

### **CONTACT