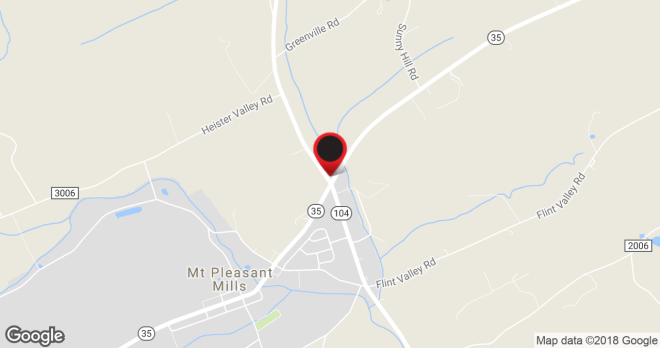

## APLUS SUNOCO CONVENIENCE STORE: AERIAL MAP

8478 Highway 104, Mount Pleasant Mills, PA 17853 • Opportunities Up To 1,400 SF