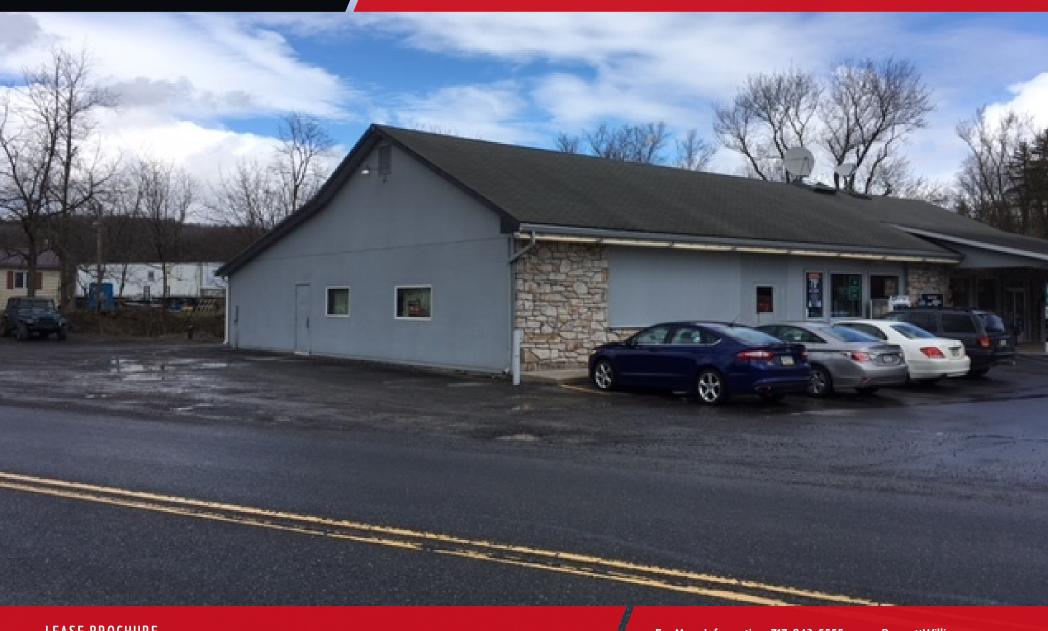

#### PROPERTY OVERVIEW

Small retail/office suite next to operating Sunoco APlus Convenience Store.

#### **PROPERTY SUMMARY**

Available SF:1,400 SFLease Rate:\$8.00 SF/yr (NNN)Property Type:RetailLot Size:1.59 AcresBuilding Size:5,000 SFZoning:Commercial

#### PROPERTY HIGHLIGHTS

- 1,400 SF Retail/Office
- Next to Operating Sunoco APlus Convenience Store
- Perry Township