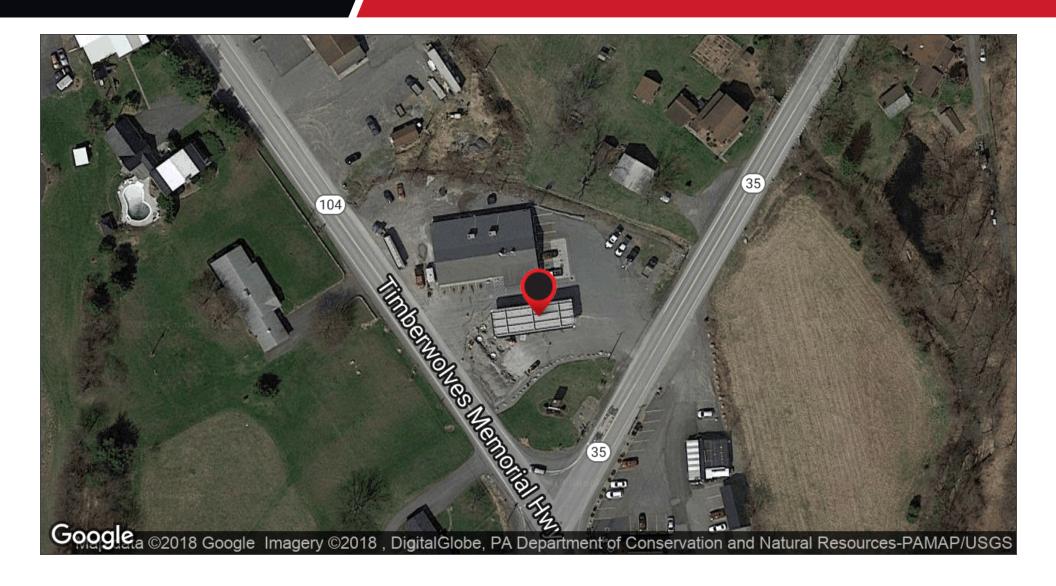

## APLUS SUNOCO CONVENIENCE STORE: AERIAL MAP

8478 Highway 104, Mount Pleasant Mills, PA 17853 • Opportunities Up To 1,400 SF