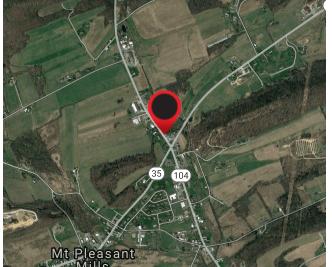

## APLUS SUNOCO CONVENIENCE STORE: AERIAL MAP

8478 Highway 104, Mount Pleasant Mills, PA 17853 • Opportunities Up To 1,400 SF