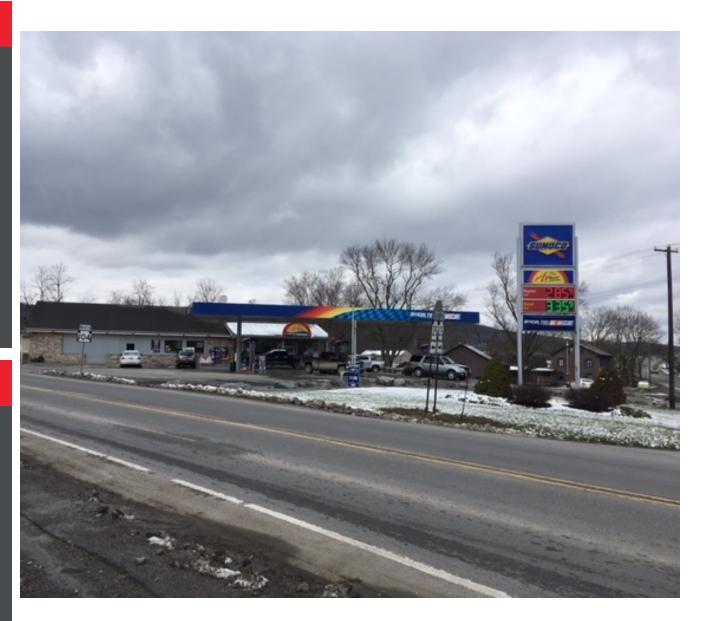

#### PROPERTY OVERVIEW

Small retail/office suite next to operating Sunoco APlus Convenience Store.

### Benefits

- 1,400 SF Retail/Office
- Next to Operating Sunoco APlus Convenience Store
- Perry Township

#### PROPERTY HIGHLIGHTS

- 1,400 SF Retail/Office
- Next to Operating Sunoco APlus Convenience Store
- Perry Township