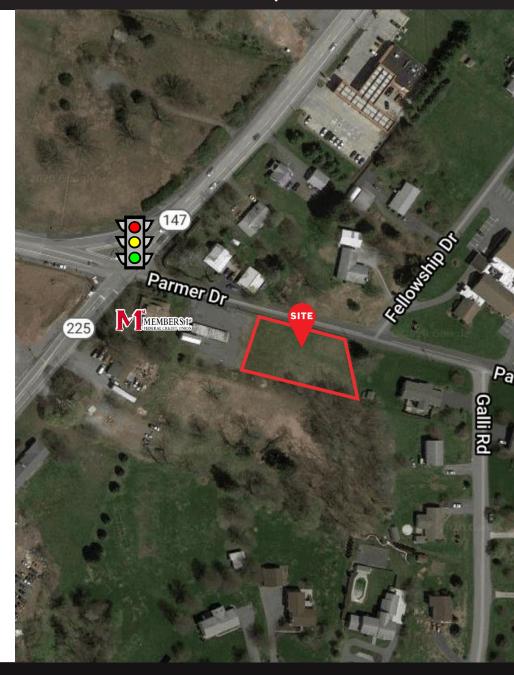

# SW QUAD PA ROUTE 225 & 147 | HALIFAX, PA 17032

#### PROPERTY OVERVIEW

Join Sheetz and Member's 1st Federal Credit Union.

### **PROPERTY HIGHLIGHTS**

- Join Sheetz and Members 1st Federal Credit Union
- Public Water and Public Sewer to the Site
- Halifax Township
- Approved access off Palmer Drive (no PennDOT approvals needed)