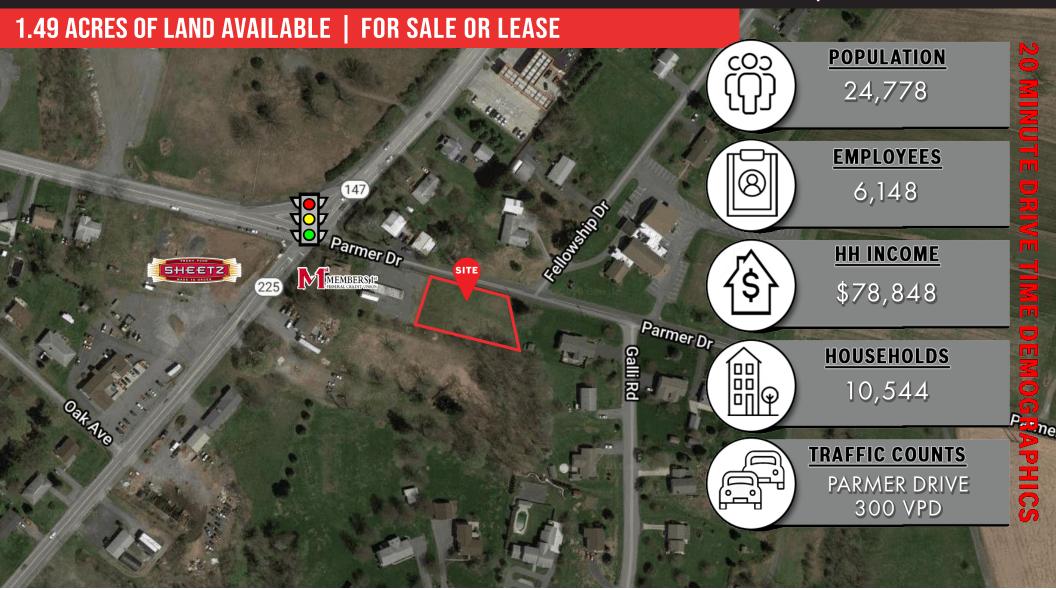

# SW QUAD PA ROUTE 225 & 147 | HALIFAX, PA 17032

#### PROPERTY OVERVIEW

Join Sheetz and Member's 1st Federal Credit Union.

### **PROPERTY SUMMARY**

Lease Rate: Negotiable

Sale Price: Subject to Offer

Property Type: Land

Lot Size: 1.49 Acres

Zoning: None

### **PROPERTY HIGHLIGHTS**

- Join Sheetz and Members 1st Federal Credit Union
- Public Water and Public Sewer to the Site
- Halifax Township
- Approved access off Palmer Drive (no PennDOT approvals needed)